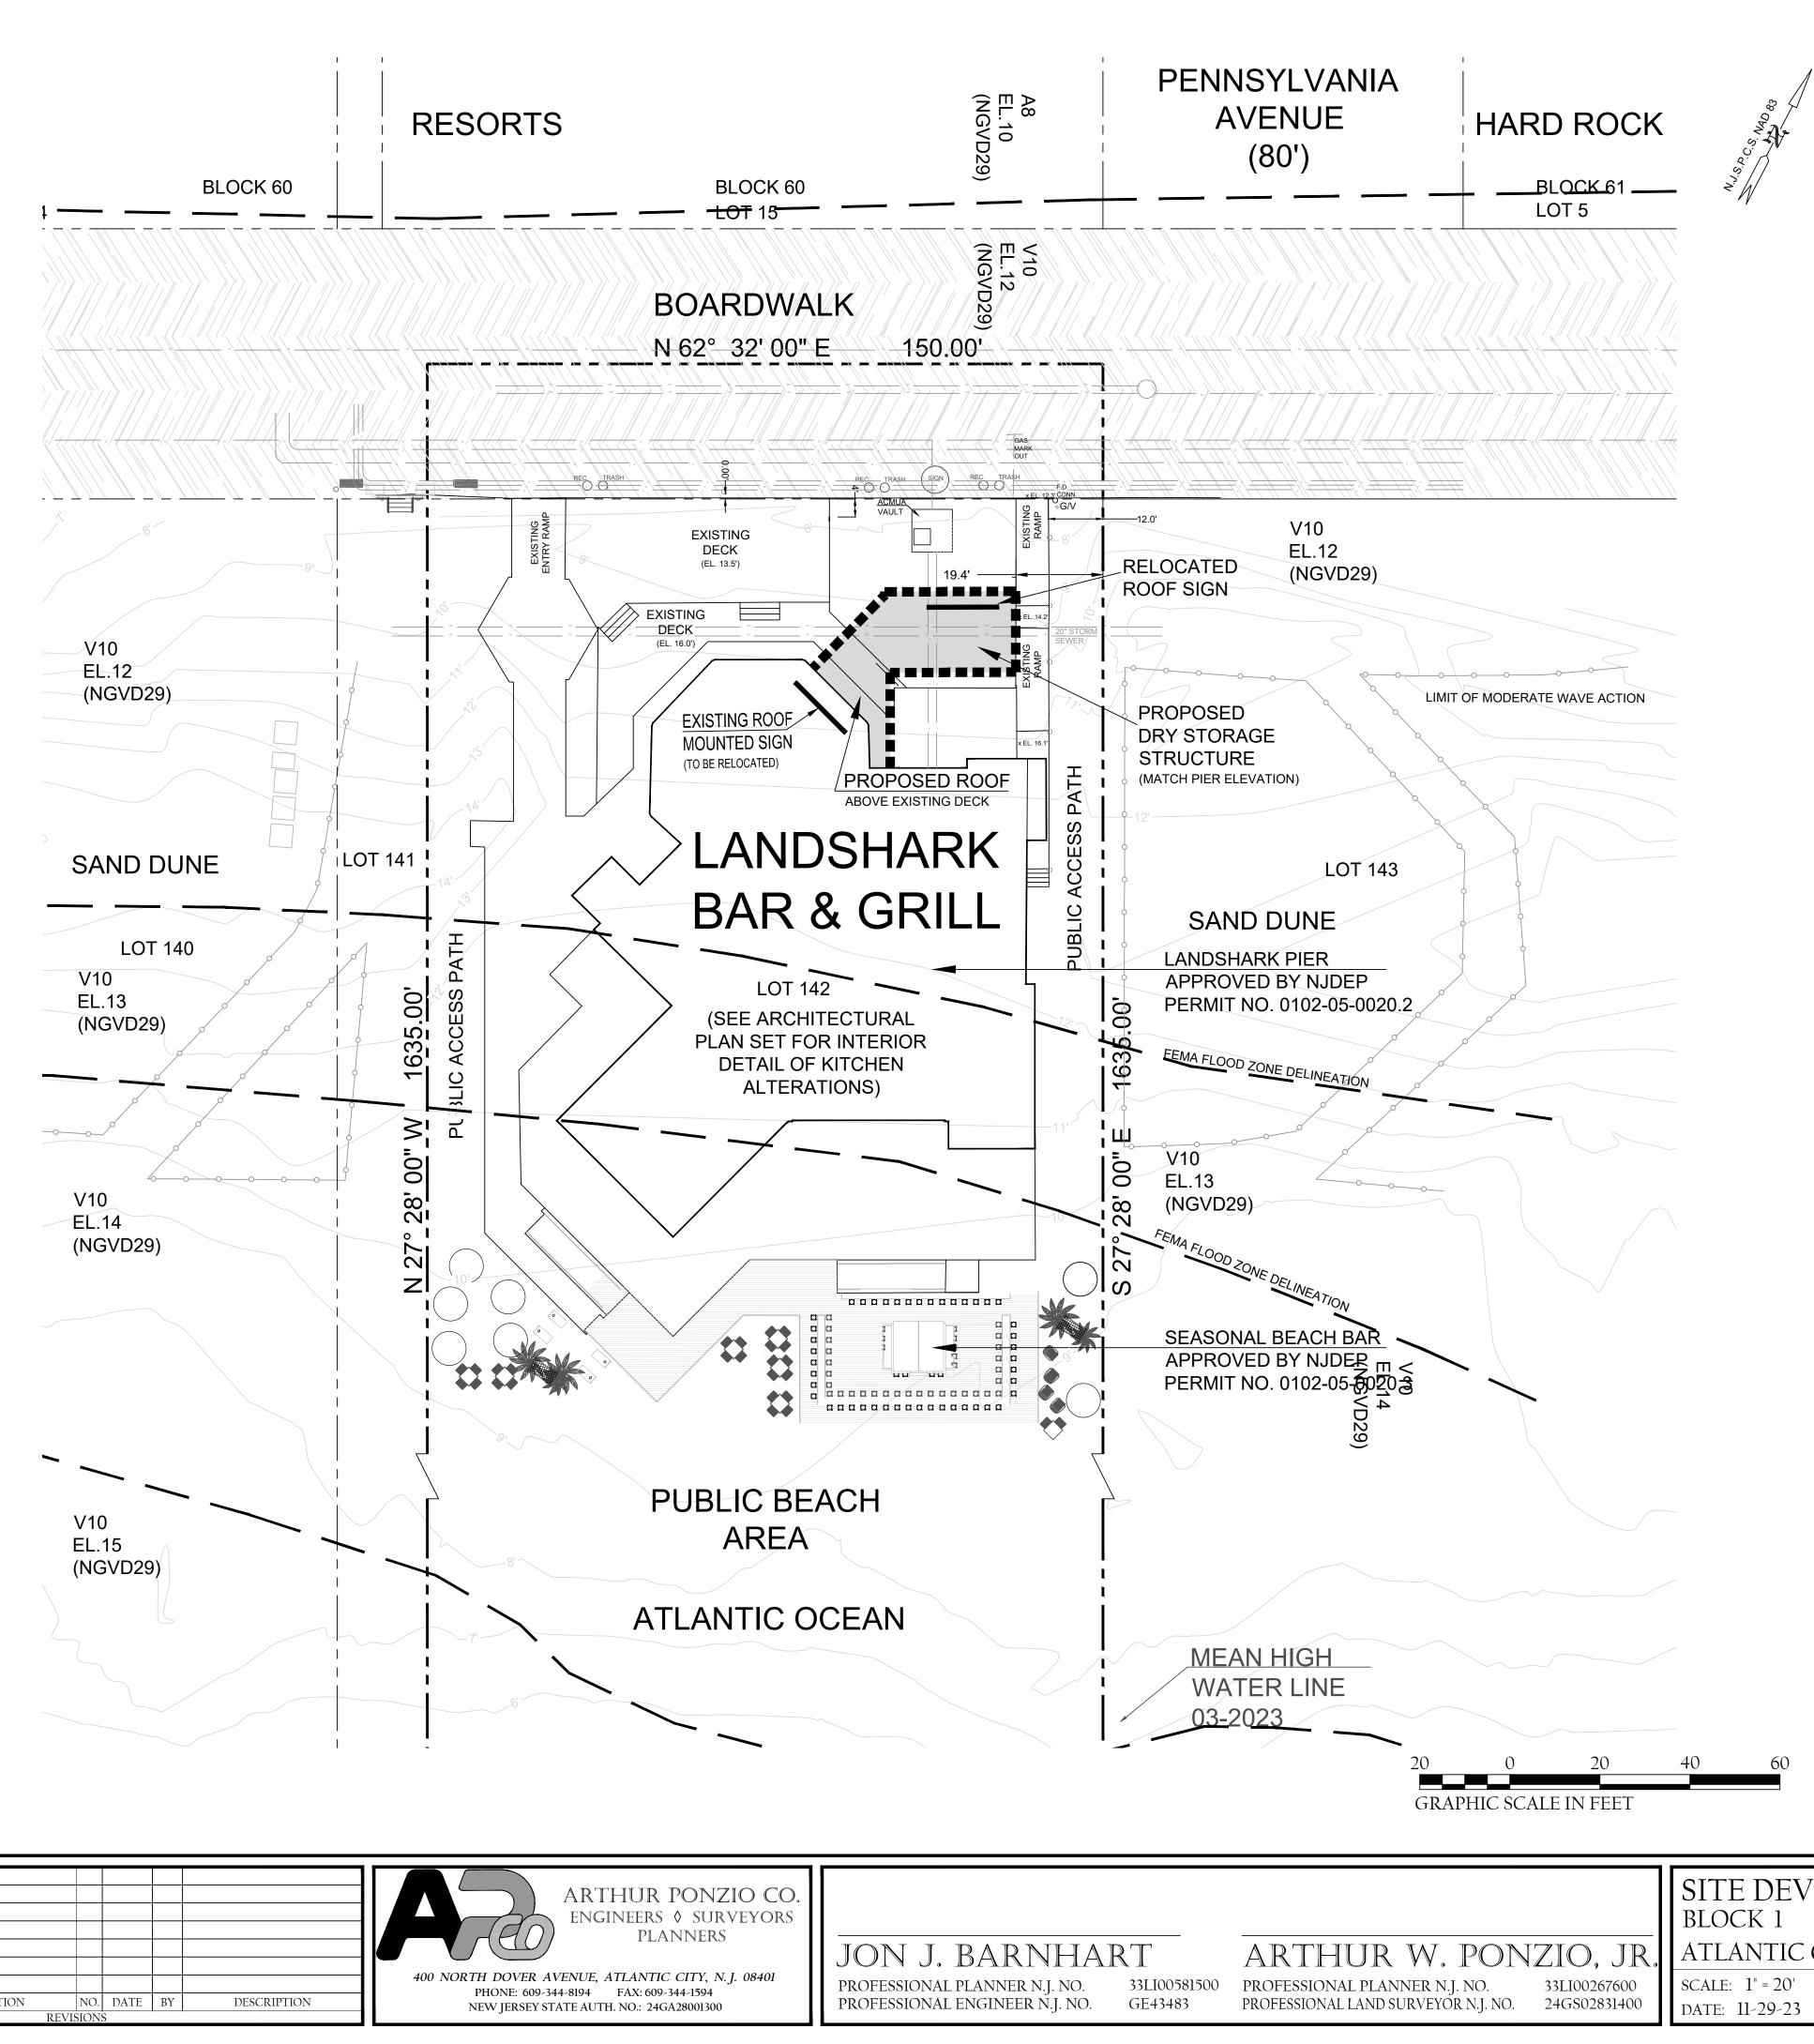

| RDROCK 61                | GENERAL NOTES         1. APPLICANT:       OWNER:         DGMB CASINO, LLC       DGMB CASINO, LLC         IMCMV HOLDINGS, INC.       1133 BOARDWALK         ATTORNEY:       ATLANTIC CITY, NJ 08401         NICHOLAS TALVACCHIA, ESQ       COOPER LEVENSON         1125 ATLANTIC AVENUE       ATLANTIC CITY, NJ 08401         2. PROPERTY INFORMATION:       BLOCK 1         LOTS 142, 142.01       ATLANTIC CITY         ATLANTIC CITY       128 ACRES TO MEAN HICH                                                                                                                                                                  |
|--------------------------|--------------------------------------------------------------------------------------------------------------------------------------------------------------------------------------------------------------------------------------------------------------------------------------------------------------------------------------------------------------------------------------------------------------------------------------------------------------------------------------------------------------------------------------------------------------------------------------------------------------------------------------|
| ERATE WAVE ACTION        | <ul> <li>3. AREA = 60,000 SQ. FT.; 1.38 ACRES TO MEAN HIGH<br/>WATER LINE, MARCH 2023.</li> <li>ZONING = B (BEACH)</li> <li>EXISTING USE = PUBLIC BEACH, LANDSHARK BAR &amp; GRILL<br/>PLAN HORIZONTAL DATUM - NAD83<br/>PLAN VERTICAL DATUM - NAVD88</li> <li>4. PROPOSED DEVELOPMENT<br/>APPLICANTS PROPOSES TO CONSTRUCT A DRY<br/>STORAGE STRUCTURE AND INTERIOR KITCHEN<br/>ALTERATIONS. THE EXISTING ROOF SIGN IS<br/>PROPOSED TO BE RELOCATED TO THE ROOF OF THE<br/>DRY STORAGE STRUCTURE.</li> </ul>                                                                                                                        |
|                          | ZONING SCHEDULE<br>TOURISM DISTRICT ZONE "B"         ITEM       REQUIREMENT       PROPOSED       STATUS         BLDG HEIGHT<br>DRY       100 FT       23.25 FT. ABV. BFE EL. 10'       C         STORAGE<br>STRUCTRE       FRONT YARD       0 FT (TO HEIGHT OF 35 FT)       4 FT       C         REAR YARD       30 FT       N/A       C       SIDE YARD       12 FT       20 FT       C         SIDE YARD       12 FT       20 FT       C       ENC /V       SIDE SABOVE ROOF LINE)       ENC /V         LEGEND:<br>C - CONFORMING<br>ENC - EXISTING NON-CONFORMING<br>V - VARIANCE       KI STATUS       KI STATUS       KI STATUS |
|                          |                                                                                                                                                                                                                                                                                                                                                                                                                                                                                                                                                                                                                                      |
| 20 40 60<br>CALE IN FEET | Approved by Resolution #       Dated:         CRDA Planner       Date:         CRDA Engineer       Date:         CRDA Land Use Regulation & Enforcement Officer       Date:         CRDA Hearing Officer       Date:                                                                                                                                                                                                                                                                                                                                                                                                                 |
| BLOCK 1                  | ELOPMENT PLAN<br>LOT 142, 142.01<br>CITY ATLANTIC COUNTY NEW JERSEY<br>BY: WJP<br>PROJ. NO.: 40642                                                                                                                                                                                                                                                                                                                                                                                                                                                                                                                                   |