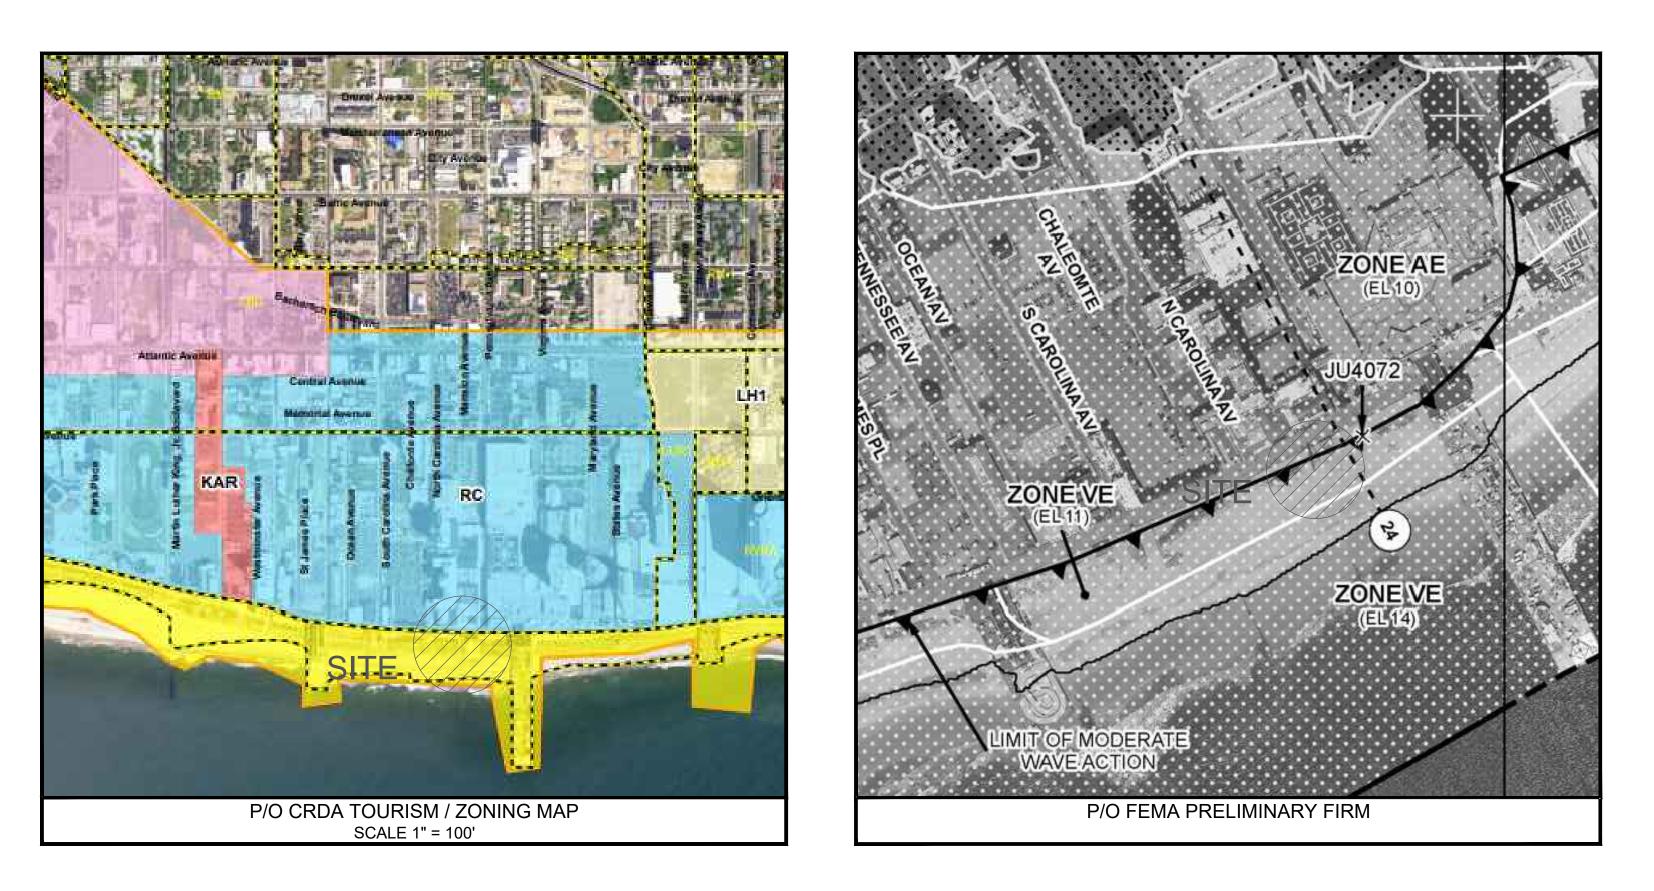

| RDROCK 61                | GENERAL NOTES         1. APPLICANT:       OWNER:         DGMB CASINO, LLC       DGMB CASINO, LLC         IMCMV HOLDINGS, INC.       1133 BOARDWALK         ATTORNEY:       ATLANTIC CITY, NJ 08401         NICHOLAS TALVACCHIA, ESQ       COOPER LEVENSON         1125 ATLANTIC AVENUE       ATLANTIC CITY, NJ 08401         2. PROPERTY INFORMATION:       BLOCK 1         LOTS 142, 142.01       ATLANTIC CITY         ATLANTIC CITY       128 ACRES TO MEAN HICH                                                                                                                                                                  |
|--------------------------|--------------------------------------------------------------------------------------------------------------------------------------------------------------------------------------------------------------------------------------------------------------------------------------------------------------------------------------------------------------------------------------------------------------------------------------------------------------------------------------------------------------------------------------------------------------------------------------------------------------------------------------|
| ERATE WAVE ACTION        | <ul> <li>3. AREA = 60,000 SQ. FT.; 1.38 ACRES TO MEAN HIGH<br/>WATER LINE, MARCH 2023.</li> <li>ZONING = B (BEACH)</li> <li>EXISTING USE = PUBLIC BEACH, LANDSHARK BAR &amp; GRILL<br/>PLAN HORIZONTAL DATUM - NAD83<br/>PLAN VERTICAL DATUM - NAVD88</li> <li>4. PROPOSED DEVELOPMENT<br/>APPLICANTS PROPOSES TO CONSTRUCT A DRY<br/>STORAGE STRUCTURE AND INTERIOR KITCHEN<br/>ALTERATIONS. THE EXISTING ROOF SIGN IS<br/>PROPOSED TO BE RELOCATED TO THE ROOF OF THE<br/>DRY STORAGE STRUCTURE.</li> </ul>                                                                                                                        |
|                          | ZONING SCHEDULE<br>TOURISM DISTRICT ZONE "B"         ITEM       REQUIREMENT       PROPOSED       STATUS         BLDG HEIGHT<br>DRY       100 FT       23.25 FT. ABV. BFE EL. 10'       C         STORAGE<br>STRUCTRE       FRONT YARD       0 FT (TO HEIGHT OF 35 FT)       4 FT       C         REAR YARD       30 FT       N/A       C       SIDE YARD       12 FT       20 FT       C         SIDE YARD       12 FT       20 FT       C       ENC /V       SIDE SABOVE ROOF LINE)       ENC /V         LEGEND:<br>C - CONFORMING<br>ENC - EXISTING NON-CONFORMING<br>V - VARIANCE       KI STATUS       KI STATUS       KI STATUS |
|                          |                                                                                                                                                                                                                                                                                                                                                                                                                                                                                                                                                                                                                                      |
| 20 40 60<br>CALE IN FEET | Approved by Resolution #       Dated:         CRDA Planner       Date:         CRDA Engineer       Date:         CRDA Land Use Regulation & Enforcement Officer       Date:         CRDA Hearing Officer       Date:                                                                                                                                                                                                                                                                                                                                                                                                                 |
| BLOCK 1                  | ELOPMENT PLAN<br>LOT 142, 142.01<br>CITY ATLANTIC COUNTY NEW JERSEY<br>BY: WJP<br>PROJ. NO.: 40642                                                                                                                                                                                                                                                                                                                                                                                                                                                                                                                                   |