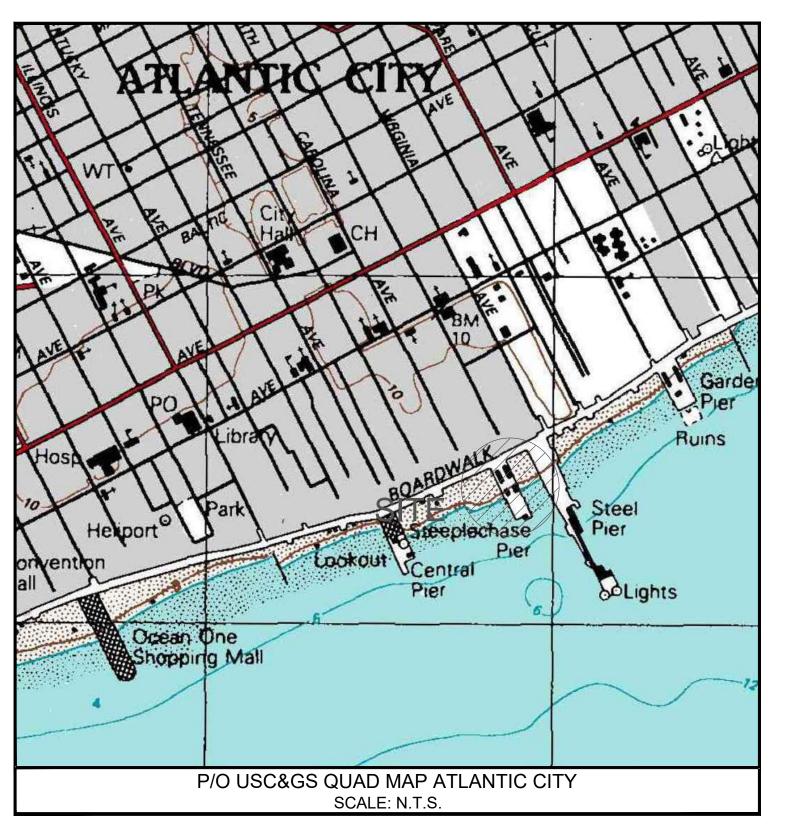

CITY OF ATLANTIC CITY, ATLANTIC COUNTY, NEW JERSEY BLOCK 1 LOTS 142 & 142.01

> ARTHUR PONZIO CO. ENGINEERS § SURVEYORS PLANNERS

400 NORTH DOVER AVENUE, ATLANTIC CITY, N. J. 08401 PHONE: 609-344-8194 FAX: 609-344-1594 NEW JERSEY STATE AUTH. NO.: 24GA28001300

TITLE SHEET BLOCK 1 LOT 142, 142.01 ARTHUR W. PONZIO, JR. ATLANTIC CITY ATLANTIC COUNTY SCALE: 1" = 20' BY: WJP DATE: 11-29-23 PROJ. NO.: 40642

NEW JERSE

| SHEET NO.    |
|--------------|
| C-1          |
| SHEET 1_of_3 |