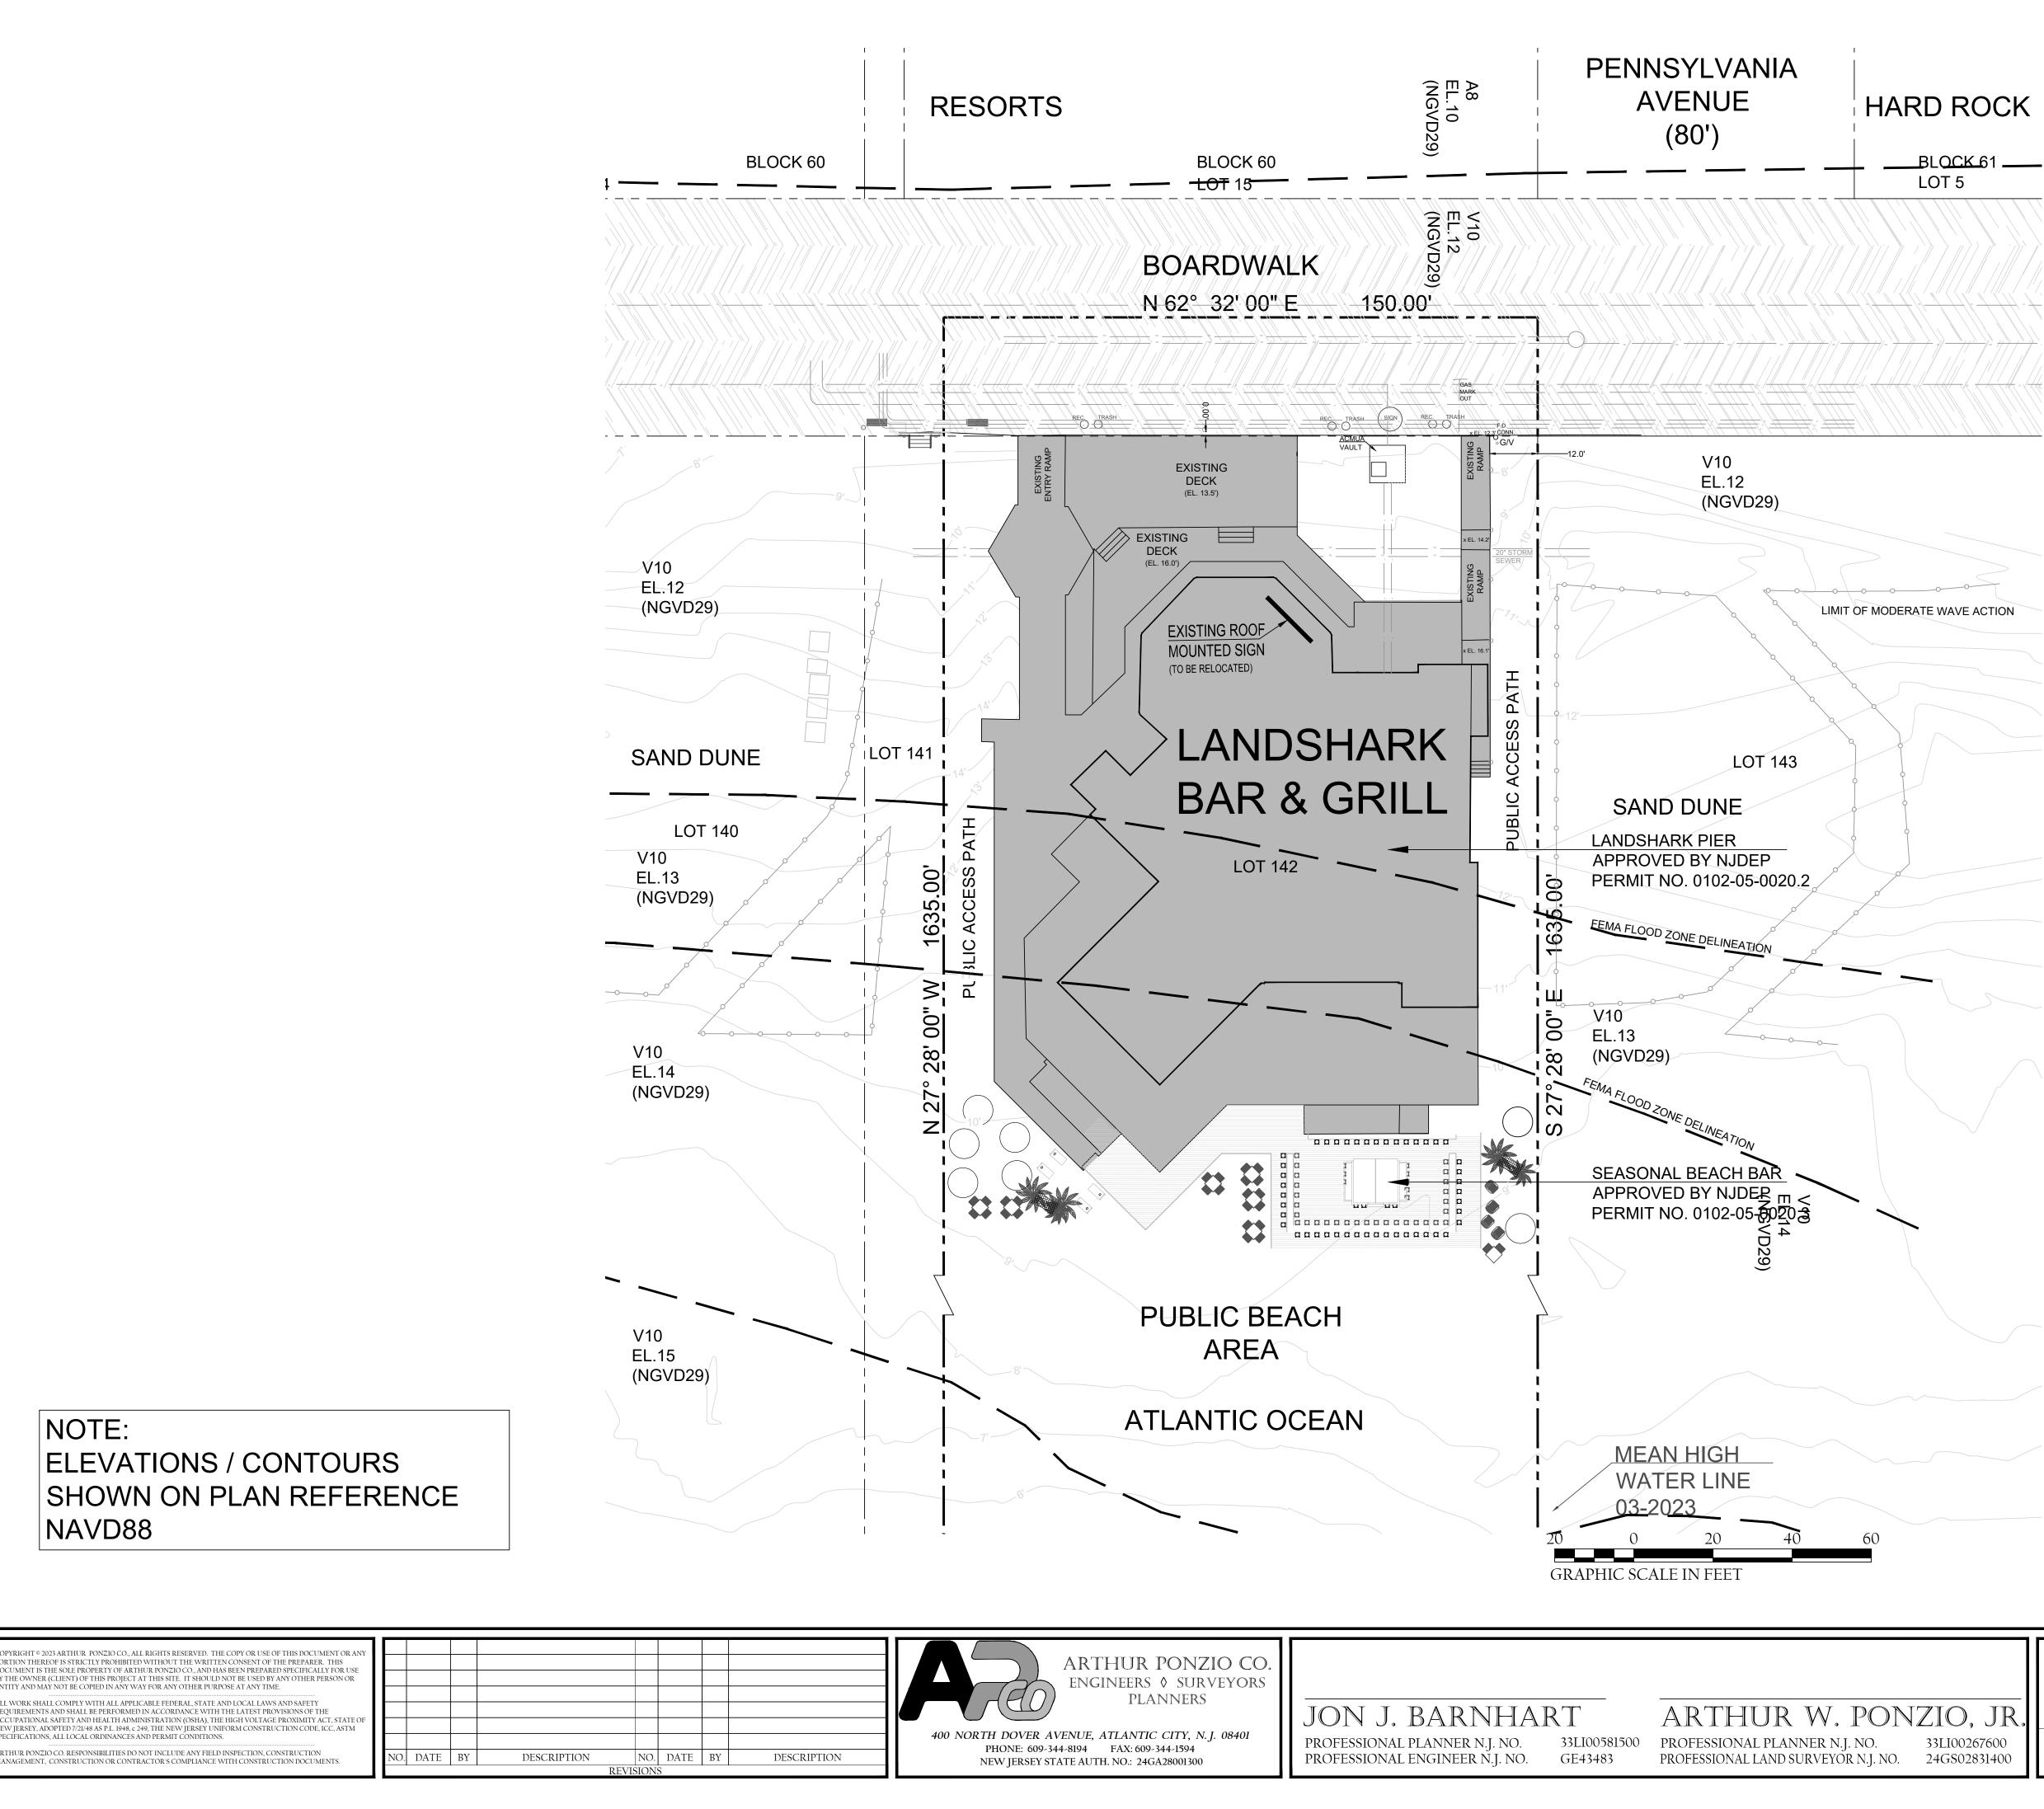

| RDROCK 61                | GENERAL NOTES         1. APPLICANT:       OWNER:         DGMB CASINO, LLC       DGMB CASINO, LLC         IMCMV HOLDINGS, INC.       1133 BOARDWALK         ATTORNEY:       ATLANTIC CITY, NJ 08401         NICHOLAS TALVACCHIA, ESQ       COOPER LEVENSON         1125 ATLANTIC AVENUE       ATLANTIC CITY, NJ 08401         2. PROPERTY INFORMATION:       BLOCK 1         LOTS 142, 142.01       ATLANTIC CITY         ATLANTIC CITY       128 ACRES TO MEAN HICH                                                                                                                                                                  |
|--------------------------|--------------------------------------------------------------------------------------------------------------------------------------------------------------------------------------------------------------------------------------------------------------------------------------------------------------------------------------------------------------------------------------------------------------------------------------------------------------------------------------------------------------------------------------------------------------------------------------------------------------------------------------|
| ERATE WAVE ACTION        | <ul> <li>3. AREA = 60,000 SQ. FT.; 1.38 ACRES TO MEAN HIGH<br/>WATER LINE, MARCH 2023.</li> <li>ZONING = B (BEACH)</li> <li>EXISTING USE = PUBLIC BEACH, LANDSHARK BAR &amp; GRILL<br/>PLAN HORIZONTAL DATUM - NAD83<br/>PLAN VERTICAL DATUM - NAVD88</li> <li>4. PROPOSED DEVELOPMENT<br/>APPLICANTS PROPOSES TO CONSTRUCT A DRY<br/>STORAGE STRUCTURE AND INTERIOR KITCHEN<br/>ALTERATIONS. THE EXISTING ROOF SIGN IS<br/>PROPOSED TO BE RELOCATED TO THE ROOF OF THE<br/>DRY STORAGE STRUCTURE.</li> </ul>                                                                                                                        |
|                          | ZONING SCHEDULE<br>TOURISM DISTRICT ZONE "B"         ITEM       REQUIREMENT       PROPOSED       STATUS         BLDG HEIGHT<br>DRY       100 FT       23.25 FT. ABV. BFE EL. 10'       C         STORAGE<br>STRUCTRE       FRONT YARD       0 FT (TO HEIGHT OF 35 FT)       4 FT       C         REAR YARD       30 FT       N/A       C       SIDE YARD       12 FT       20 FT       C         SIDE YARD       12 FT       20 FT       C       ENC /V       SIDE SABOVE ROOF LINE)       ENC /V         LEGEND:<br>C - CONFORMING<br>ENC - EXISTING NON-CONFORMING<br>V - VARIANCE       KI STATUS       KI STATUS       KI STATUS |
|                          |                                                                                                                                                                                                                                                                                                                                                                                                                                                                                                                                                                                                                                      |
| 20 40 60<br>CALE IN FEET | Approved by Resolution #       Dated:         CRDA Planner       Date:         CRDA Engineer       Date:         CRDA Land Use Regulation & Enforcement Officer       Date:         CRDA Hearing Officer       Date:                                                                                                                                                                                                                                                                                                                                                                                                                 |
| BLOCK 1                  | ELOPMENT PLAN<br>LOT 142, 142.01<br>CITY ATLANTIC COUNTY NEW JERSEY<br>BY: WJP<br>PROJ. NO.: 40642                                                                                                                                                                                                                                                                                                                                                                                                                                                                                                                                   |