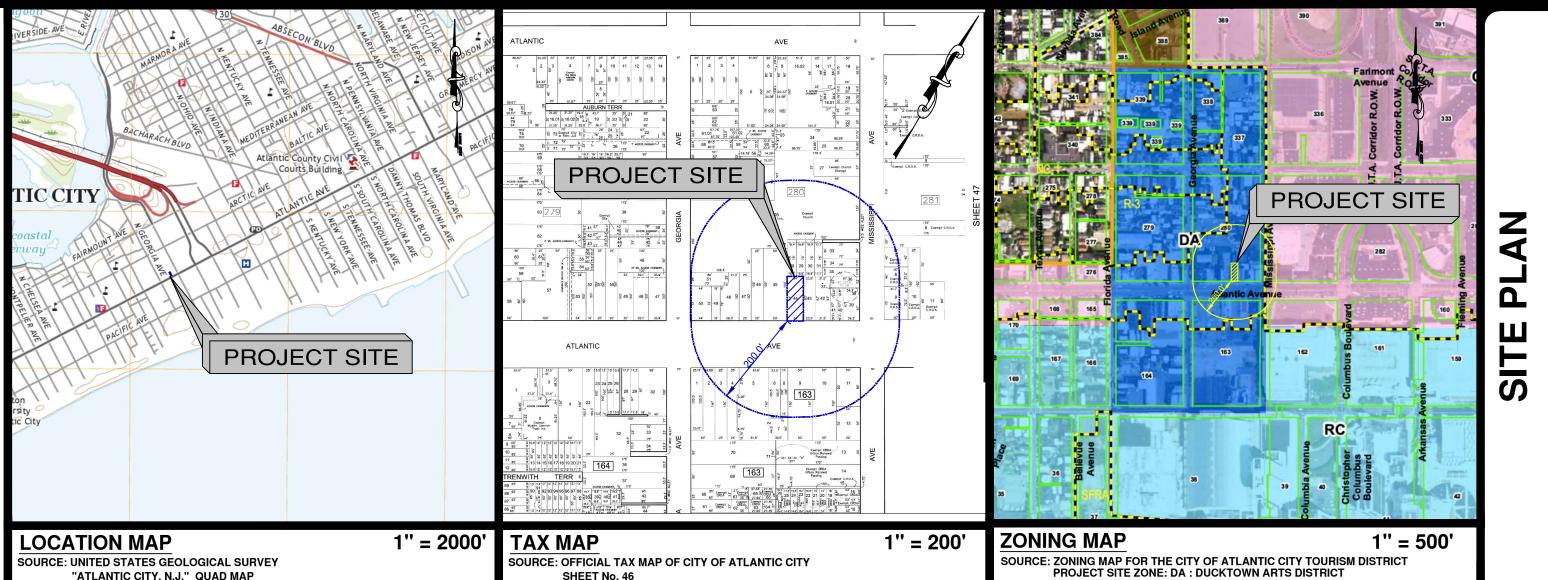

|                                                                                                                                                                                                                    |                                                                                           | BLOCE      | K LOT QUAL | Location                     | Owner                                             | Street Address                       | City\State                             | ZipCode        |
|--------------------------------------------------------------------------------------------------------------------------------------------------------------------------------------------------------------------|-------------------------------------------------------------------------------------------|------------|------------|------------------------------|---------------------------------------------------|--------------------------------------|----------------------------------------|----------------|
| .OT 44                                                                                                                                                                                                             | PROPOSED LOT 44                                                                           | 162        | 1          | 2202 ATLANTIC AVE            | TRUMP PLAZA ASSOCIATES                            | 16690 COLLINS<br>AVE #PH-1           | SUNNY ISLES<br>BEACH, FL               | 33160          |
| Office                                                                                                                                                                                                             | Cannabis Retailer                                                                         | 163        | 1          | 2338 ATLANTIC AVE            | NUFER ENTERPRISES, LLC                            | PO BOX 1457                          | PLEASANTVILLE,<br>NI                   | 08232          |
| ENC]                                                                                                                                                                                                               | 3,162 S.F. [V]                                                                            | 163        | 2          | 2332 ATLANTIC AVE            | NUFER ENTERPRISES, LLC                            | PO BOX 1457                          | PLEASANTVILLE,                         | 08232          |
| c.)                                                                                                                                                                                                                | (0.07 Ac.)                                                                                | 163        | 3          |                              | NUFER ENTERPRISES, LLC                            | PO BOX 1457                          | NJ<br>PLEASANTVILLE,                   | 08232          |
|                                                                                                                                                                                                                    | 93' [V]                                                                                   | 163        | 4          |                              |                                                   | PO BOX 1457                          | NJ<br>PLEASANTVILLE,                   | 08232          |
| C]                                                                                                                                                                                                                 | 34' [V]                                                                                   |            |            |                              |                                                   |                                      | NJ<br>PLEASANTVILLE,                   |                |
| CJ                                                                                                                                                                                                                 | 34' [V]                                                                                   | 163        | 5          |                              | NUFER ENTERPRISES, LLC<br>EXCEPTIONAL PROPERTIES, | PO BOX 1457                          | NJ                                     | 08232          |
|                                                                                                                                                                                                                    | 0' [C]                                                                                    | 163        | 6          | 2318 ATLANTIC AVE            | LLC                                               | PO BOX 19                            | WEST BERLIN, NJ                        | 08091          |
| 1                                                                                                                                                                                                                  | 2.1' [C]                                                                                  | 163        | 8          | 2316 ATLANTIC AVE            | ROSSI, MICHAEL                                    | 72 HAWTHORNE<br>AVE                  |                                        | 07028          |
| /                                                                                                                                                                                                                  | 2.1 [0]                                                                                   | 163<br>163 | 9<br>10    |                              | ALILI, REDZEP<br>ALILI, REDZEP                    | 713 N JEROME AVE<br>713 N JEROME AVE |                                        | 08402<br>08402 |
| 2)                                                                                                                                                                                                                 | 0' [V]                                                                                    | 163        | 11         | 2300 ATLANTIC AVE            | PRAHLAD M. PATEL LLC                              | 600 BERLIN<br>CROSSKEYS RD           | SICKLERVILLE, NJ                       | 08081          |
| 1                                                                                                                                                                                                                  | ±31' [C]                                                                                  | 163        | 12         | 10 S MISSISSIPPI AVE         | ALILI, REDZEP                                     | 713 N JEROME AVE                     | MARGATE, NJ                            | 08402          |
| %) [ENC]                                                                                                                                                                                                           | 2,542 s.f. (80.3%) [V]                                                                    | 280        | 26         | 10 N MISSISSIPPI<br>AVE      | PARISH OF SAINT MONICA                            | 2651 ATLANTIC<br>AVE                 | ATLANTIC CITY, NJ                      | 08401          |
|                                                                                                                                                                                                                    |                                                                                           | 280        | 27         | 16 N MISSISSIPPI<br>AVE      | ST MICHAELS CHURCH AC<br>NJ                       | 10 N MISSISSIPPI<br>AVE              | ATLANTIC CITY, NJ                      | 08401          |
| IC]                                                                                                                                                                                                                | 100% [V]<br>(R) Req 5 / Prop. 4 [C]                                                       | 280        | 28         | 2314 RUFFU TERR              | HOSSAIN, ZAKIR                                    | 504 PACIFIC AVE                      | ATLANTIC CITY, NJ                      | 08401          |
| 4.0 [ENC]                                                                                                                                                                                                          | ( <i>R</i> ) Req 37 F10 <b>p.</b> 4 [C]<br>(1,426 s.f.)<br>(S) Req. 8 / <b>Prop.</b> 0[C] | 280        | 29         | 2312 RUFFU TERR              | COOPER, MARIA DEL<br>ROSARIO                      | 139 PENROSE<br>BRANCH RD             | CLAYTON, DE                            | 19938          |
|                                                                                                                                                                                                                    | (3,658 s.f.)                                                                              | 280        | 30         | 2310 RUFFU TERR              | PANAH, DAUD                                       | PO BOX 1387<br>2308 RUFFU            | ATLANTIC CITY, NJ                      |                |
|                                                                                                                                                                                                                    | 30 S.F. [V]                                                                               | 280<br>280 | 31         | 2308 RUFFU TERR              | CARNUCCIO, NICHOLAS<br>HOUSE-PANAH, KABUL         | TERRACE<br>P O BOX 1387              | ATLANTIC CITY, NJ<br>ATLANTIC CITY, NJ |                |
|                                                                                                                                                                                                                    | Under 2nd floor<br>windowsill [C]                                                         | 280        | 33         | 6 N MISSISSIPPI AVE          | SOLANO, CARRIZOSA                                 | 4 N MISSISSIPPI                      | ATLANTIC CITY, NJ                      |                |
|                                                                                                                                                                                                                    |                                                                                           |            |            | 2 N MISSISSIPPI AVE          | OSCAR & CARRIZOSA                                 | AVE<br>2 1/2 N MISSISSIPPI           |                                        |                |
|                                                                                                                                                                                                                    |                                                                                           | 280        | 35         | RR                           | NEGRO, RICHARD                                    | AVE<br>29 S SOUTH                    | ATLANTIC CITY, NJ                      |                |
| S                                                                                                                                                                                                                  |                                                                                           | 280        | 36         |                              | CHAU, SZE KI & SZE WAN                            | CAROLINA AVE                         | ATLANTIC CITY, NJ                      | 08401.720      |
| <br>ntic County, New Jersey. The plan is for                                                                                                                                                                       |                                                                                           | 280        | 37         | 2305 ATLANTIC AVE<br>RR      | CITY OF ATLANTIC CITY                             | BACHARACH BLVD                       | ATLANTIC CITY, N J                     | 08401          |
| nabis dispensary.<br>ntly occupied by Engineering Company.                                                                                                                                                         |                                                                                           | 280        | 38         | 2301 ATLANTIC AVE<br>RR      | CITY OF ATLANTIC CITY                             | BACHARACH BLVD                       | ATLANTIC CITY, N J                     | 08401          |
|                                                                                                                                                                                                                    |                                                                                           | 280        | 39         | 2301 ATLANTIC AVE            | SUH, NAKSUN                                       | 205 CYNWYD AVE                       | ABSECON, NJ                            | 08201          |
| district.                                                                                                                                                                                                          |                                                                                           | 280        | 40         | 2305 ATLANTIC AVE            | CATRICKES, CONSTANTINE<br>& SARANTOULA            | 107 S AMHERST<br>AVE                 | VENTNOR, NJ                            | 08406          |
|                                                                                                                                                                                                                    |                                                                                           | 280        | 41         | 2307 ATLANTIC AVE            | 2300, ATLANTIC AVE LLC &<br>TWO, THREE            | 4030 OCEAN<br>HEIGHTS AVE            | EGG HARBOR<br>TOWNSHIP, NJ             | 08234          |
| g non-conformity.<br>ditional non-conformities are proposed in                                                                                                                                                     |                                                                                           | 280        | 42         | 2307 ATLANTIC #A             | DIPALMA, P & H C/O<br>PASQAULE DIPALMA            | 35 CLOVER HILL<br>CIRCLE             | EGG HARBOR TWP,<br>NJ                  | 08234          |
| ed by Dixon Associates are instruments of                                                                                                                                                                          |                                                                                           | 280        | 43         | 2309 ATLANTIC AVE            | 2309 ATLANTIC AVE LLC                             | 602 DICKINSON<br>AVE                 | ABSECON, NJ                            | 08201          |
| ntended. They are not intended or<br>extensions of this project or on any other<br>in the work on this plan. any discrepancies<br>povided in the site plan documents must be                                       |                                                                                           | 280        | 44         | 2311 ATLANTIC AVE            | 2311 ATLANTIC LLC                                 | 1818 OLD<br>CUTHBERT RD #100         | CHERRY HILL, NJ                        | 08034.144      |
|                                                                                                                                                                                                                    |                                                                                           | 280        | 45         | 2315 ATLANTIC AVE            | 2300, ATLANTIC AVE LLC &                          | 4030 OCEAN                           | EGG HARBOR                             | 08234          |
|                                                                                                                                                                                                                    |                                                                                           | 280        | 46         | 2319 ATLANTIC AVE            | TWO, THREE<br>PATRICK OF ATLANTIC CITY,           | HEIGHTS AVE<br>8 S WINDSOR AVE       | TOWNSHIP, NJ                           | 08401          |
| ction of that aspect of the work.<br>s accompanied by the full set of plans, and                                                                                                                                   |                                                                                           | 280        | 40         | 2319 ATLANTIC AVE            | LLC<br>HUYNH, PHAM                                | 8 S WINDSOR AVE                      | ATLANTIC CITY, NJ<br>ATLANTIC CITY, NJ | 08401          |
| ne contractor must refer to the full set of                                                                                                                                                                        |                                                                                           | 280        | 48         | 2323 ATLANTIC AVE            | LUIGIA, MARIA(REV TRUST)                          | 4420 NE 25TH AVE                     | LIGHTHOUSE                             | 33064          |
| ng-related information.                                                                                                                                                                                            |                                                                                           | 280        | 49         | 2325 ATLANTIC AVE            | & ROSSI, G<br>PRAHLAD PATEL, LLC                  | 600 BERLIN                           | POINT, FL<br>SICKLERVILLE, NJ          | 08081          |
| ents until each plan has been revised to                                                                                                                                                                           |                                                                                           |            |            |                              | ATLANTIC CITY FLORIST,                            | CROSSKEYS RD<br>5607 VENTNOR         |                                        |                |
| cuments including the resolution of<br>ne field. This may include and the<br>ning board professional consultants.<br>Istruction work reveals a discrepancy or<br>al, the contractor shall notify the owner<br>ict. |                                                                                           | 280        | 50         | 2327 ATLANTIC AVE            | LLC<br>LU, SHIANYON ERIC & HO,                    | AVE                                  | VENTNOR, NJ                            | 08406          |
|                                                                                                                                                                                                                    |                                                                                           | 280        | 51         | 7 N GEORGIA AVE              | HSIAO CHENG                                       | 3007 ARCTIC AVE                      | ATLANTIC CITY, NJ                      | 08401          |
|                                                                                                                                                                                                                    |                                                                                           | 280        | 53         | 21 N GEORGIA AVE             | ST MICHAEL'S CHURCH                               | 10 N MISSISSIPPI<br>AVE              | ATLANTIC CITY, NJ                      | 08401          |
|                                                                                                                                                                                                                    | nstruction site safety,                                                                   | 280        | 55         | 29 N GEORGIA AVE<br>RR       | COOPER, MARIA                                     | 139 PENROSE<br>BRANCH RD             | CLAYTON, DE                            | 19938.397      |
| 23 - 2.21 (e) of the new jersey uniform rson.                                                                                                                                                                      |                                                                                           | 280        | 56         | 29 N GEORGIA AVE<br>RR       | SPARANO, ANTHONY J. &<br>ANDREA L.                | 519 FUAE AVE                         | NORTHFIELD, NJ                         | 08225          |
| ny existing conditions which are damaged<br>k which is subsequently damaged during                                                                                                                                 |                                                                                           | 280        | 57         | 29 N GEORGIA AVE             | HONG, YU                                          | 17 S BELLEVUE<br>AVE                 | ATLANTIC CITY, NJ                      | 08401          |
| r relied upon for any other purpose                                                                                                                                                                                |                                                                                           | 281        | 1          | 30 N CHRISTOPHER             | CRDA                                              | 15 S<br>PENNSYLVANIA                 | ATLANTIC CITY, NJ                      | 08401          |
| reserved.                                                                                                                                                                                                          |                                                                                           | 201        | 1          | COLUMBUS                     |                                                   | AVE                                  | ATLAINTIC CITY, NJ                     | 00401          |
| erved.                                                                                                                                                                                                             |                                                                                           | 281        | 6          | 30 N CHRISTOPHER<br>COLUMBUS | CRDA                                              | 15 S<br>PENNSYLVANIA<br>AVE          | ATLANTIC CITY, NJ                      | 08401          |
|                                                                                                                                                                                                                    |                                                                                           |            | -          | 30 N CHRISTOPHER             |                                                   | 15 S                                 |                                        | 0015           |
|                                                                                                                                                                                                                    |                                                                                           | 281        | 7          | COLUMBUS                     | CRDA                                              | PENNSYLVANIA<br>AVE                  | ATLANTIC CITY, NJ                      | 08401          |
| DATE                                                                                                                                                                                                               |                                                                                           | 281        | 8          | 30 N CHRISTOPHER<br>COLUMBUS | CRDA                                              | 15 S<br>PENNSYLVANIA                 | ATLANTIC CITY, NJ                      | 08401          |
|                                                                                                                                                                                                                    |                                                                                           |            |            |                              |                                                   | AVE<br>15 S                          |                                        |                |
| DATE                                                                                                                                                                                                               |                                                                                           | 281        | 9          | 30 N CHRISTOPHER<br>COLUMBUS | CRDA                                              | PENNSYLVANIA<br>AVE                  | ATLANTIC CITY, NJ                      | 08401          |
|                                                                                                                                                                                                                    |                                                                                           | L          |            |                              |                                                   |                                      |                                        |                |
|                                                                                                                                                                                                                    |                                                                                           |            |            |                              |                                                   |                                      |                                        |                |
| DATE                                                                                                                                                                                                               |                                                                                           |            |            |                              |                                                   |                                      |                                        |                |
|                                                                                                                                                                                                                    |                                                                                           |            |            |                              |                                                   |                                      |                                        |                |
| DATE<br>DATE                                                                                                                                                                                                       |                                                                                           |            |            |                              | GRAPHIC                                           | SCALE                                |                                        |                |
|                                                                                                                                                                                                                    |                                                                                           |            | 10         | 0                            | GRAPHIC<br>5 10                                   | SCALE<br>20                          |                                        | 2              |