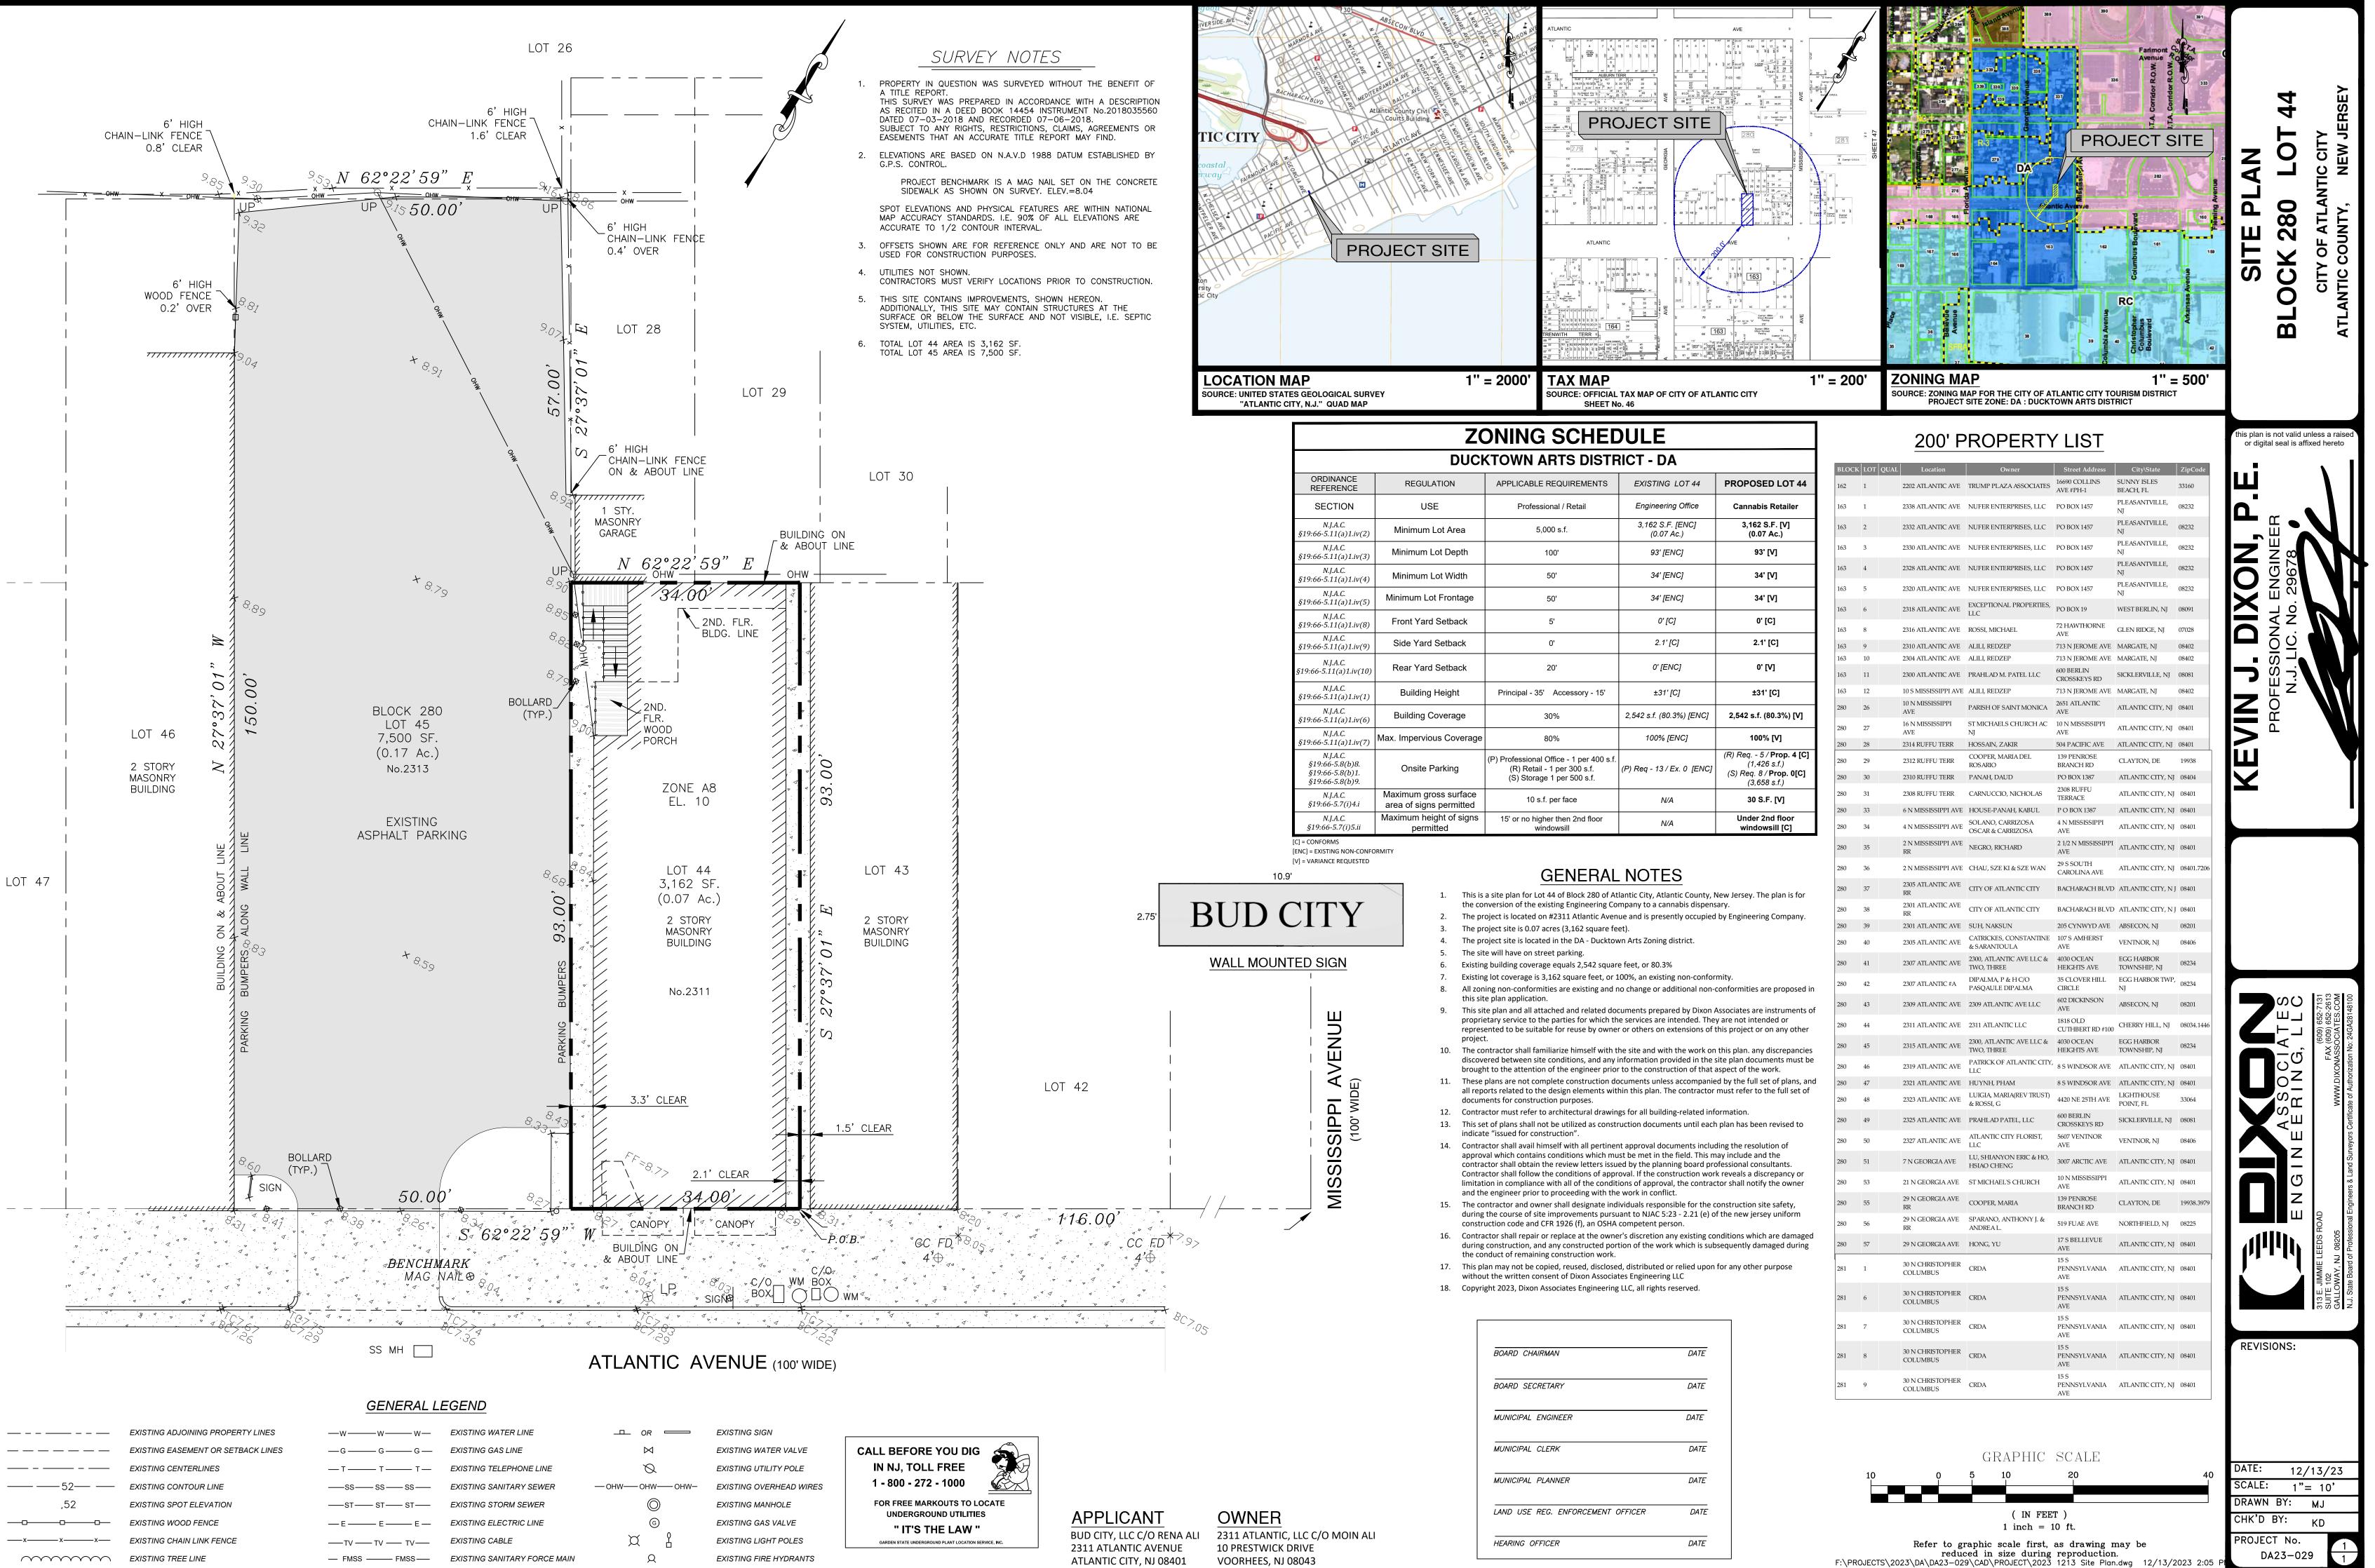

|                                                                                                                                                                                                                    |                                                                                           | BLOCE      | K LOT QUAL | Location                     | Owner                                             | Street Address                       | City\State                             | ZipCode        |
|--------------------------------------------------------------------------------------------------------------------------------------------------------------------------------------------------------------------|-------------------------------------------------------------------------------------------|------------|------------|------------------------------|---------------------------------------------------|--------------------------------------|----------------------------------------|----------------|
| .OT 44                                                                                                                                                                                                             | PROPOSED LOT 44                                                                           | 162        | 1          | 2202 ATLANTIC AVE            | TRUMP PLAZA ASSOCIATES                            | 16690 COLLINS<br>AVE #PH-1           | SUNNY ISLES<br>BEACH, FL               | 33160          |
| Office                                                                                                                                                                                                             | Cannabis Retailer                                                                         | 163        | 1          | 2338 ATLANTIC AVE            | NUFER ENTERPRISES, LLC                            | PO BOX 1457                          | PLEASANTVILLE,<br>NI                   | 08232          |
| ENC]                                                                                                                                                                                                               | 3,162 S.F. [V]                                                                            | 163        | 2          | 2332 ATLANTIC AVE            | NUFER ENTERPRISES, LLC                            | PO BOX 1457                          | PLEASANTVILLE,                         | 08232          |
| c.)                                                                                                                                                                                                                | (0.07 Ac.)                                                                                | 163        | 3          |                              | NUFER ENTERPRISES, LLC                            | PO BOX 1457                          | NJ<br>PLEASANTVILLE,                   | 08232          |
|                                                                                                                                                                                                                    | 93' [V]                                                                                   | 163        | 4          |                              |                                                   | PO BOX 1457                          | NJ<br>PLEASANTVILLE,                   | 08232          |
| C]                                                                                                                                                                                                                 | 34' [V]                                                                                   |            |            |                              |                                                   |                                      | NJ<br>PLEASANTVILLE,                   |                |
| CJ                                                                                                                                                                                                                 | 34' [V]                                                                                   | 163        | 5          |                              | NUFER ENTERPRISES, LLC<br>EXCEPTIONAL PROPERTIES, | PO BOX 1457                          | NJ                                     | 08232          |
|                                                                                                                                                                                                                    | 0' [C]                                                                                    | 163        | 6          | 2318 ATLANTIC AVE            | LLC                                               | PO BOX 19                            | WEST BERLIN, NJ                        | 08091          |
| 1                                                                                                                                                                                                                  | 2.1' [C]                                                                                  | 163        | 8          | 2316 ATLANTIC AVE            | ROSSI, MICHAEL                                    | 72 HAWTHORNE<br>AVE                  |                                        | 07028          |
| /                                                                                                                                                                                                                  | 2.1 [0]                                                                                   | 163<br>163 | 9<br>10    |                              | ALILI, REDZEP<br>ALILI, REDZEP                    | 713 N JEROME AVE<br>713 N JEROME AVE |                                        | 08402<br>08402 |
| 2)                                                                                                                                                                                                                 | 0' [V]                                                                                    | 163        | 11         | 2300 ATLANTIC AVE            | PRAHLAD M. PATEL LLC                              | 600 BERLIN<br>CROSSKEYS RD           | SICKLERVILLE, NJ                       | 08081          |
| 1                                                                                                                                                                                                                  | ±31' [C]                                                                                  | 163        | 12         | 10 S MISSISSIPPI AVE         | ALILI, REDZEP                                     | 713 N JEROME AVE                     | MARGATE, NJ                            | 08402          |
| %) [ENC]                                                                                                                                                                                                           | 2,542 s.f. (80.3%) [V]                                                                    | 280        | 26         | 10 N MISSISSIPPI<br>AVE      | PARISH OF SAINT MONICA                            | 2651 ATLANTIC<br>AVE                 | ATLANTIC CITY, NJ                      | 08401          |
|                                                                                                                                                                                                                    |                                                                                           | 280        | 27         | 16 N MISSISSIPPI<br>AVE      | ST MICHAELS CHURCH AC<br>NJ                       | 10 N MISSISSIPPI<br>AVE              | ATLANTIC CITY, NJ                      | 08401          |
| IC]                                                                                                                                                                                                                | 100% [V]<br>(R) Req 5 / Prop. 4 [C]                                                       | 280        | 28         | 2314 RUFFU TERR              | HOSSAIN, ZAKIR                                    | 504 PACIFIC AVE                      | ATLANTIC CITY, NJ                      | 08401          |
| 4.0 [ENC]                                                                                                                                                                                                          | ( <i>R</i> ) Req 37 F10 <b>p.</b> 4 [C]<br>(1,426 s.f.)<br>(S) Req. 8 / <b>Prop.</b> 0[C] | 280        | 29         | 2312 RUFFU TERR              | COOPER, MARIA DEL<br>ROSARIO                      | 139 PENROSE<br>BRANCH RD             | CLAYTON, DE                            | 19938          |
|                                                                                                                                                                                                                    | (3,658 s.f.)                                                                              | 280        | 30         | 2310 RUFFU TERR              | PANAH, DAUD                                       | PO BOX 1387<br>2308 RUFFU            | ATLANTIC CITY, NJ                      |                |
|                                                                                                                                                                                                                    | 30 S.F. [V]                                                                               | 280<br>280 | 31         | 2308 RUFFU TERR              | CARNUCCIO, NICHOLAS<br>HOUSE-PANAH, KABUL         | TERRACE<br>P O BOX 1387              | ATLANTIC CITY, NJ<br>ATLANTIC CITY, NJ |                |
|                                                                                                                                                                                                                    | Under 2nd floor<br>windowsill [C]                                                         | 280        | 33         | 6 N MISSISSIPPI AVE          | SOLANO, CARRIZOSA                                 | 4 N MISSISSIPPI                      | ATLANTIC CITY, NJ                      |                |
|                                                                                                                                                                                                                    |                                                                                           |            |            | 2 N MISSISSIPPI AVE          | OSCAR & CARRIZOSA                                 | AVE<br>2 1/2 N MISSISSIPPI           |                                        |                |
|                                                                                                                                                                                                                    |                                                                                           | 280        | 35         | RR                           | NEGRO, RICHARD                                    | AVE<br>29 S SOUTH                    | ATLANTIC CITY, NJ                      |                |
| S                                                                                                                                                                                                                  |                                                                                           | 280        | 36         |                              | CHAU, SZE KI & SZE WAN                            | CAROLINA AVE                         | ATLANTIC CITY, NJ                      | 08401.720      |
| <br>ntic County, New Jersey. The plan is for                                                                                                                                                                       |                                                                                           | 280        | 37         | 2305 ATLANTIC AVE<br>RR      | CITY OF ATLANTIC CITY                             | BACHARACH BLVD                       | ATLANTIC CITY, N J                     | 08401          |
| nabis dispensary.<br>ntly occupied by Engineering Company.                                                                                                                                                         |                                                                                           | 280        | 38         | 2301 ATLANTIC AVE<br>RR      | CITY OF ATLANTIC CITY                             | BACHARACH BLVD                       | ATLANTIC CITY, N J                     | 08401          |
|                                                                                                                                                                                                                    |                                                                                           | 280        | 39         | 2301 ATLANTIC AVE            | SUH, NAKSUN                                       | 205 CYNWYD AVE                       | ABSECON, NJ                            | 08201          |
| district.                                                                                                                                                                                                          |                                                                                           | 280        | 40         | 2305 ATLANTIC AVE            | CATRICKES, CONSTANTINE<br>& SARANTOULA            | 107 S AMHERST<br>AVE                 | VENTNOR, NJ                            | 08406          |
|                                                                                                                                                                                                                    |                                                                                           | 280        | 41         | 2307 ATLANTIC AVE            | 2300, ATLANTIC AVE LLC &<br>TWO, THREE            | 4030 OCEAN<br>HEIGHTS AVE            | EGG HARBOR<br>TOWNSHIP, NJ             | 08234          |
| g non-conformity.<br>ditional non-conformities are proposed in                                                                                                                                                     |                                                                                           | 280        | 42         | 2307 ATLANTIC #A             | DIPALMA, P & H C/O<br>PASQAULE DIPALMA            | 35 CLOVER HILL<br>CIRCLE             | EGG HARBOR TWP,<br>NJ                  | 08234          |
| ed by Dixon Associates are instruments of                                                                                                                                                                          |                                                                                           | 280        | 43         | 2309 ATLANTIC AVE            | 2309 ATLANTIC AVE LLC                             | 602 DICKINSON<br>AVE                 | ABSECON, NJ                            | 08201          |
| ntended. They are not intended or<br>extensions of this project or on any other<br>in the work on this plan. any discrepancies<br>povided in the site plan documents must be                                       |                                                                                           | 280        | 44         | 2311 ATLANTIC AVE            | 2311 ATLANTIC LLC                                 | 1818 OLD<br>CUTHBERT RD #100         | CHERRY HILL, NJ                        | 08034.144      |
|                                                                                                                                                                                                                    |                                                                                           | 280        | 45         | 2315 ATLANTIC AVE            | 2300, ATLANTIC AVE LLC &                          | 4030 OCEAN                           | EGG HARBOR                             | 08234          |
|                                                                                                                                                                                                                    |                                                                                           | 280        | 46         | 2319 ATLANTIC AVE            | TWO, THREE<br>PATRICK OF ATLANTIC CITY,           | HEIGHTS AVE<br>8 S WINDSOR AVE       | TOWNSHIP, NJ                           | 08401          |
| ction of that aspect of the work.<br>s accompanied by the full set of plans, and                                                                                                                                   |                                                                                           | 280        | 40         | 2319 ATLANTIC AVE            | LLC<br>HUYNH, PHAM                                | 8 S WINDSOR AVE                      | ATLANTIC CITY, NJ<br>ATLANTIC CITY, NJ | 08401          |
| ne contractor must refer to the full set of                                                                                                                                                                        |                                                                                           | 280        | 48         | 2323 ATLANTIC AVE            | LUIGIA, MARIA(REV TRUST)                          | 4420 NE 25TH AVE                     | LIGHTHOUSE                             | 33064          |
| ng-related information.                                                                                                                                                                                            |                                                                                           | 280        | 49         | 2325 ATLANTIC AVE            | & ROSSI, G<br>PRAHLAD PATEL, LLC                  | 600 BERLIN                           | POINT, FL<br>SICKLERVILLE, NJ          | 08081          |
| ents until each plan has been revised to                                                                                                                                                                           |                                                                                           |            |            |                              | ATLANTIC CITY FLORIST,                            | CROSSKEYS RD<br>5607 VENTNOR         |                                        |                |
| cuments including the resolution of<br>ne field. This may include and the<br>ning board professional consultants.<br>Istruction work reveals a discrepancy or<br>al, the contractor shall notify the owner<br>ict. |                                                                                           | 280        | 50         | 2327 ATLANTIC AVE            | LLC<br>LU, SHIANYON ERIC & HO,                    | AVE                                  | VENTNOR, NJ                            | 08406          |
|                                                                                                                                                                                                                    |                                                                                           | 280        | 51         | 7 N GEORGIA AVE              | HSIAO CHENG                                       | 3007 ARCTIC AVE                      | ATLANTIC CITY, NJ                      | 08401          |
|                                                                                                                                                                                                                    |                                                                                           | 280        | 53         | 21 N GEORGIA AVE             | ST MICHAEL'S CHURCH                               | 10 N MISSISSIPPI<br>AVE              | ATLANTIC CITY, NJ                      | 08401          |
|                                                                                                                                                                                                                    | nstruction site safety,                                                                   | 280        | 55         | 29 N GEORGIA AVE<br>RR       | COOPER, MARIA                                     | 139 PENROSE<br>BRANCH RD             | CLAYTON, DE                            | 19938.397      |
| 23 - 2.21 (e) of the new jersey uniform rson.                                                                                                                                                                      |                                                                                           | 280        | 56         | 29 N GEORGIA AVE<br>RR       | SPARANO, ANTHONY J. &<br>ANDREA L.                | 519 FUAE AVE                         | NORTHFIELD, NJ                         | 08225          |
| ny existing conditions which are damaged<br>k which is subsequently damaged during                                                                                                                                 |                                                                                           | 280        | 57         | 29 N GEORGIA AVE             | HONG, YU                                          | 17 S BELLEVUE<br>AVE                 | ATLANTIC CITY, NJ                      | 08401          |
| r relied upon for any other purpose                                                                                                                                                                                |                                                                                           | 281        | 1          | 30 N CHRISTOPHER             | CRDA                                              | 15 S<br>PENNSYLVANIA                 | ATLANTIC CITY, NJ                      | 08401          |
| reserved.                                                                                                                                                                                                          |                                                                                           | 201        | 1          | COLUMBUS                     |                                                   | AVE                                  | ATLAINTIC CITY, NJ                     | 00401          |
| erved.                                                                                                                                                                                                             |                                                                                           | 281        | 6          | 30 N CHRISTOPHER<br>COLUMBUS | CRDA                                              | 15 S<br>PENNSYLVANIA<br>AVE          | ATLANTIC CITY, NJ                      | 08401          |
|                                                                                                                                                                                                                    |                                                                                           |            | -          | 30 N CHRISTOPHER             |                                                   | 15 S                                 |                                        | 0015           |
|                                                                                                                                                                                                                    |                                                                                           | 281        | 7          | COLUMBUS                     | CRDA                                              | PENNSYLVANIA<br>AVE                  | ATLANTIC CITY, NJ                      | 08401          |
| DATE                                                                                                                                                                                                               |                                                                                           | 281        | 8          | 30 N CHRISTOPHER<br>COLUMBUS | CRDA                                              | 15 S<br>PENNSYLVANIA                 | ATLANTIC CITY, NJ                      | 08401          |
|                                                                                                                                                                                                                    |                                                                                           |            |            |                              |                                                   | AVE<br>15 S                          |                                        |                |
| DATE                                                                                                                                                                                                               |                                                                                           | 281        | 9          | 30 N CHRISTOPHER<br>COLUMBUS | CRDA                                              | PENNSYLVANIA<br>AVE                  | ATLANTIC CITY, NJ                      | 08401          |
|                                                                                                                                                                                                                    |                                                                                           | L          |            |                              |                                                   |                                      |                                        |                |
|                                                                                                                                                                                                                    |                                                                                           |            |            |                              |                                                   |                                      |                                        |                |
| DATE                                                                                                                                                                                                               |                                                                                           |            |            |                              |                                                   |                                      |                                        |                |
|                                                                                                                                                                                                                    |                                                                                           |            |            |                              |                                                   |                                      |                                        |                |
| DATE<br>DATE                                                                                                                                                                                                       |                                                                                           |            |            |                              | GRAPHIC                                           | SCALE                                |                                        |                |
|                                                                                                                                                                                                                    |                                                                                           |            | 10         | 0                            | GRAPHIC<br>5 10                                   | SCALE<br>20                          |                                        | 2              |