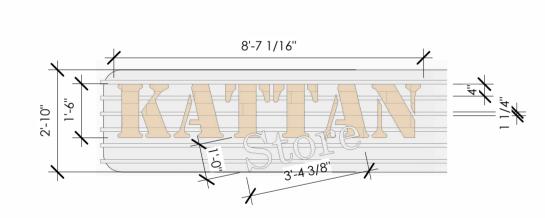

FLOOR PLANS

1/4" = 1'-0" Author 04.15.22

Project Number

ELEV CORNER SIGNAGE

3/8" = 1'-0"

3/8" = 1'-0"

ELEVATION WALL MOUNTED SIGNAGE

**2** WORKING - NORTH ELEVATION

## KATTAN DISPENSARY

2301 ATLANTIC AVE., ATLANTIC CITY. NJ

NOT FOR CONSTRUCTION

| Description | Date        |
|-------------|-------------|
|             |             |
|             |             |
|             |             |
|             |             |
|             |             |
|             |             |
|             |             |
|             |             |
|             |             |
|             | Description |