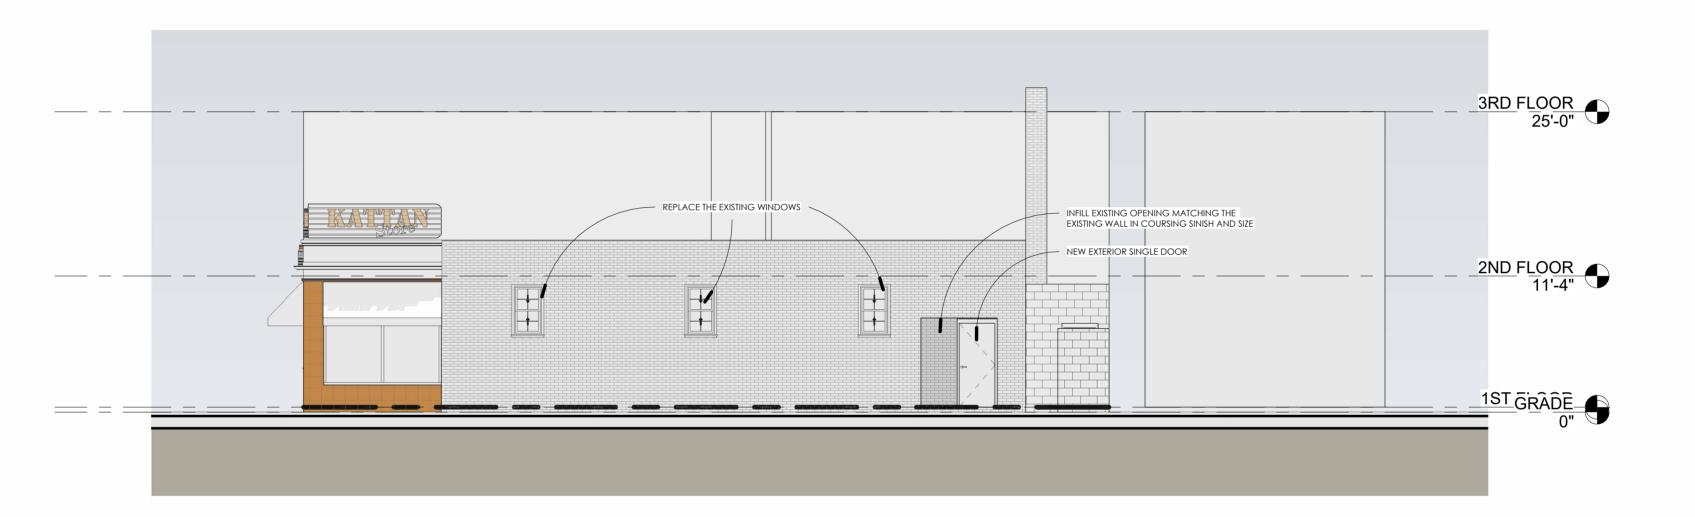

FLOOR PLANS

1/4" = 1'-0" Author 04.15.22

Project Number

ELEV CORNER SIGNAGE

3/8" = 1'-0"

3/8" = 1'-0"

ELEVATION WALL MOUNTED SIGNAGE

**2** WORKING - NORTH ELEVATION

WORKING - EAST ELEVATION

5 Macarthur Boulevard | Somers Point, NJ 08244 t:609.927.0888 | f: 609.927.0889 www.wmarch.net