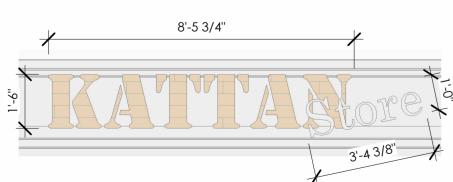

FLOOR PLANS

1/4" = 1'-0" Author 04.15.22

Project Number

ELEV CORNER SIGNAGE

3/8" = 1'-0"

3/8" = 1'-0"

ELEVATION WALL MOUNTED SIGNAGE

**2** WORKING - NORTH ELEVATION

## KATTAN DISPENSARY

2301 ATLANTIC AVE., ATLANTIC CITY. NJ

NOT FOR CONSTRUCTION

| Description | Date        |
|-------------|-------------|
|             |             |
|             |             |
|             |             |
|             |             |
|             |             |
|             |             |
|             |             |
|             |             |
|             |             |
|             | Description |