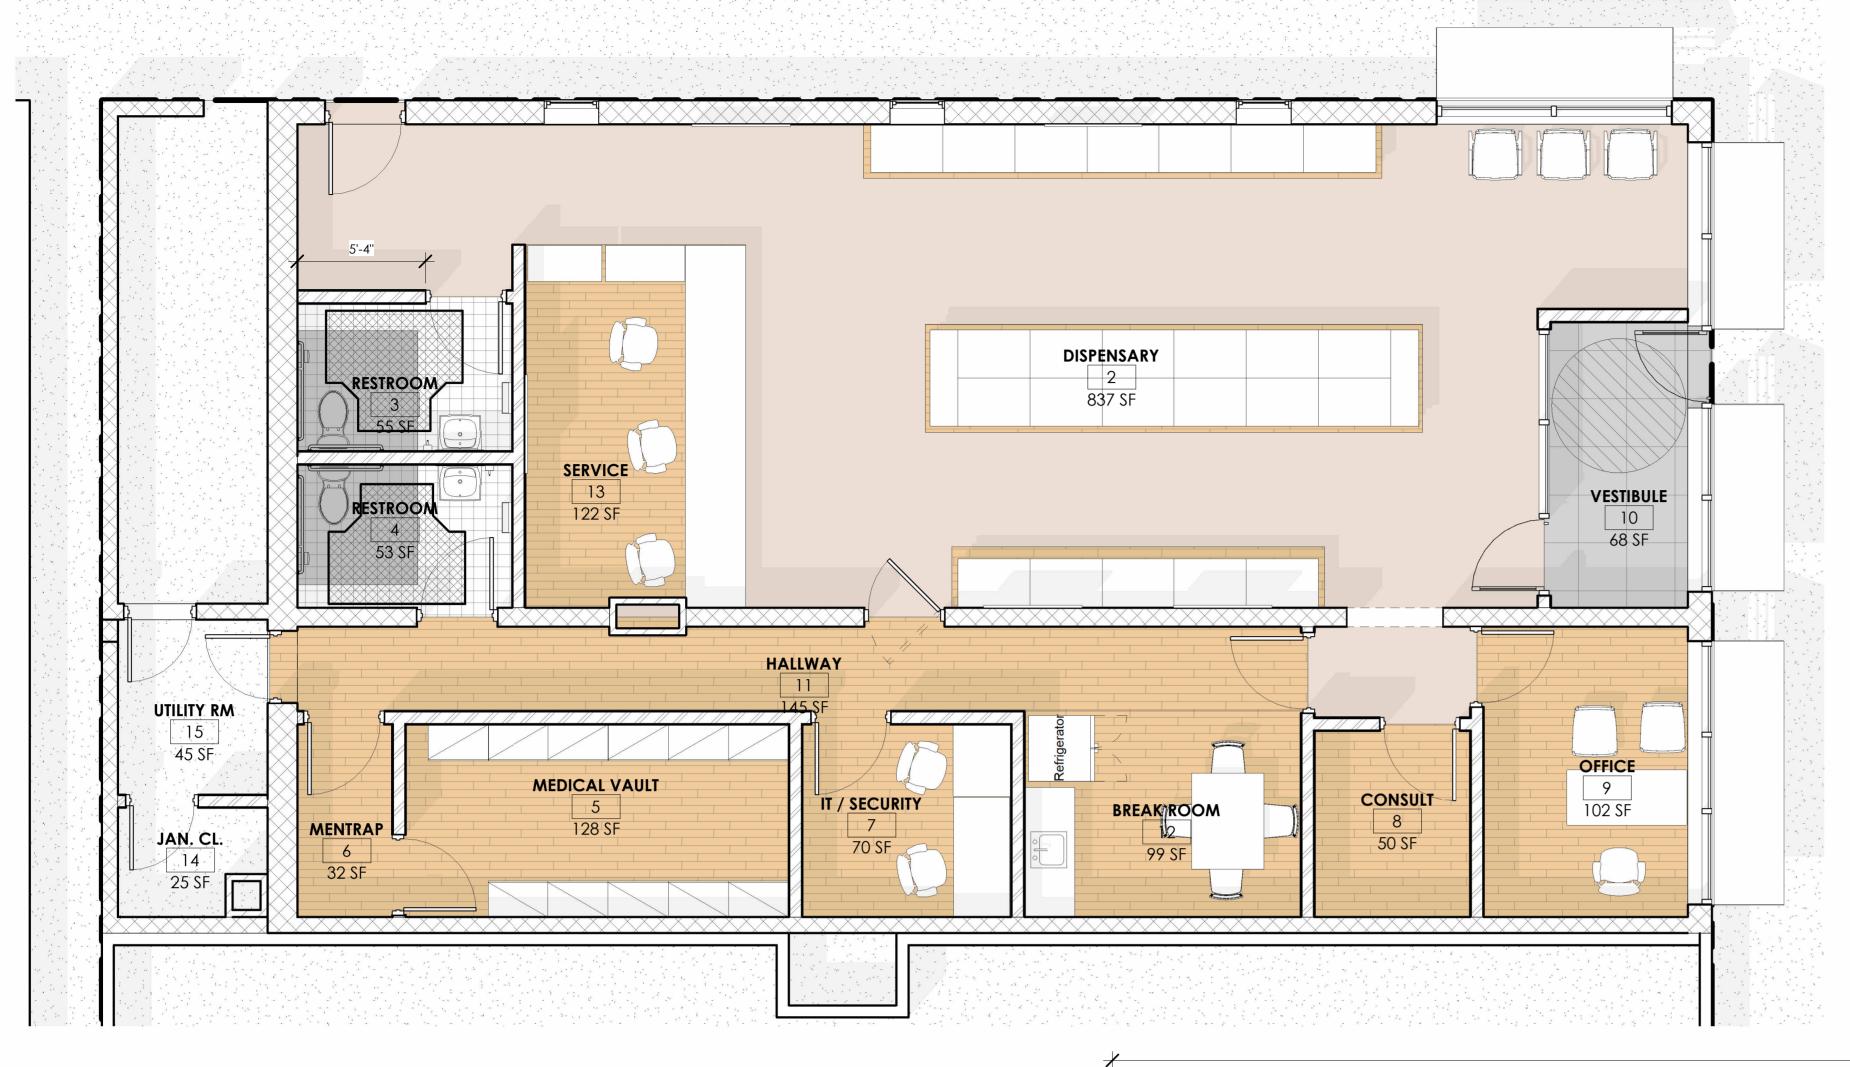

1 1ST FLR PLAN
1/4" = 1'-0"

PROPOSED FLOOR PLAN

1/4" = 1'-0"

67'-0''

william mclees architecture

5 Macarthur Boulevard | Somers Point, NJ 08244 t:609.927.0888 | f: 609.927.0889 www.wmarch.net

## KATTAN DISPENSARY

2301 ATLANTIC AVE., ATLANTIC CITY. NJ

NOT FOR CONSTRUCTION

| No. | Description | Date |
|-----|-------------|------|
|     |             |      |
|     |             |      |
|     |             |      |
|     |             |      |
|     |             |      |
|     |             |      |
|     |             |      |
|     |             |      |
|     |             |      |
|     | •           |      |