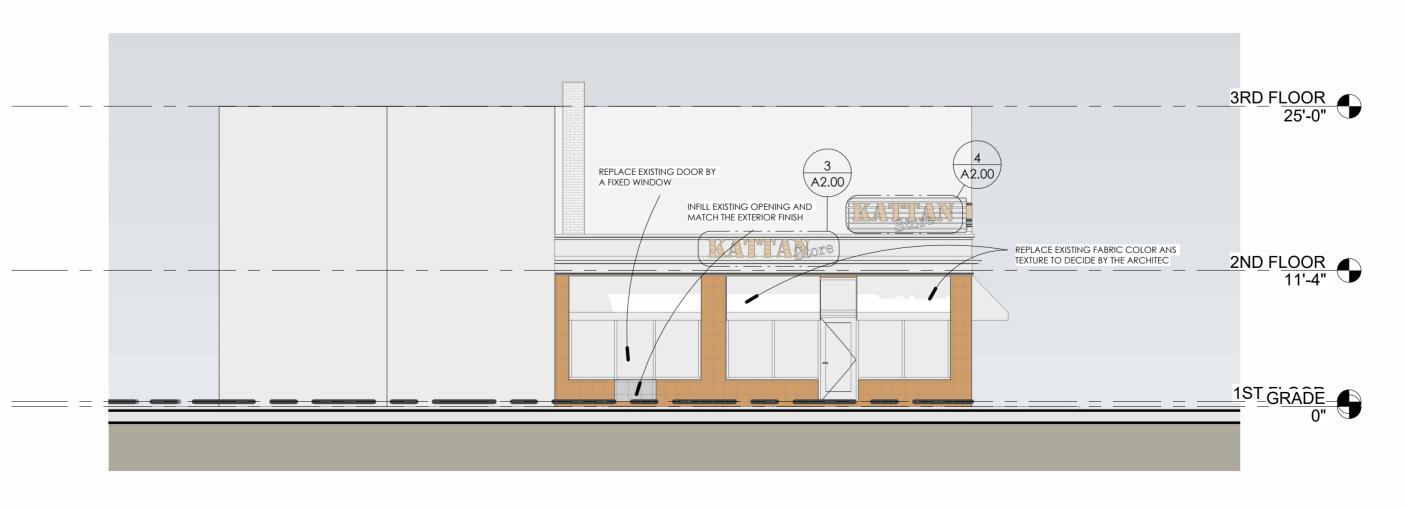

FLOOR PLANS

1/4" = 1'-0" Author 04.15.22

Project Number

ELEV CORNER SIGNAGE

3/8" = 1'-0"

3/8" = 1'-0"

ELEVATION WALL MOUNTED SIGNAGE

**2** WORKING - NORTH ELEVATION

ELEVATIONS

As indicated Drawn by 04.15.22