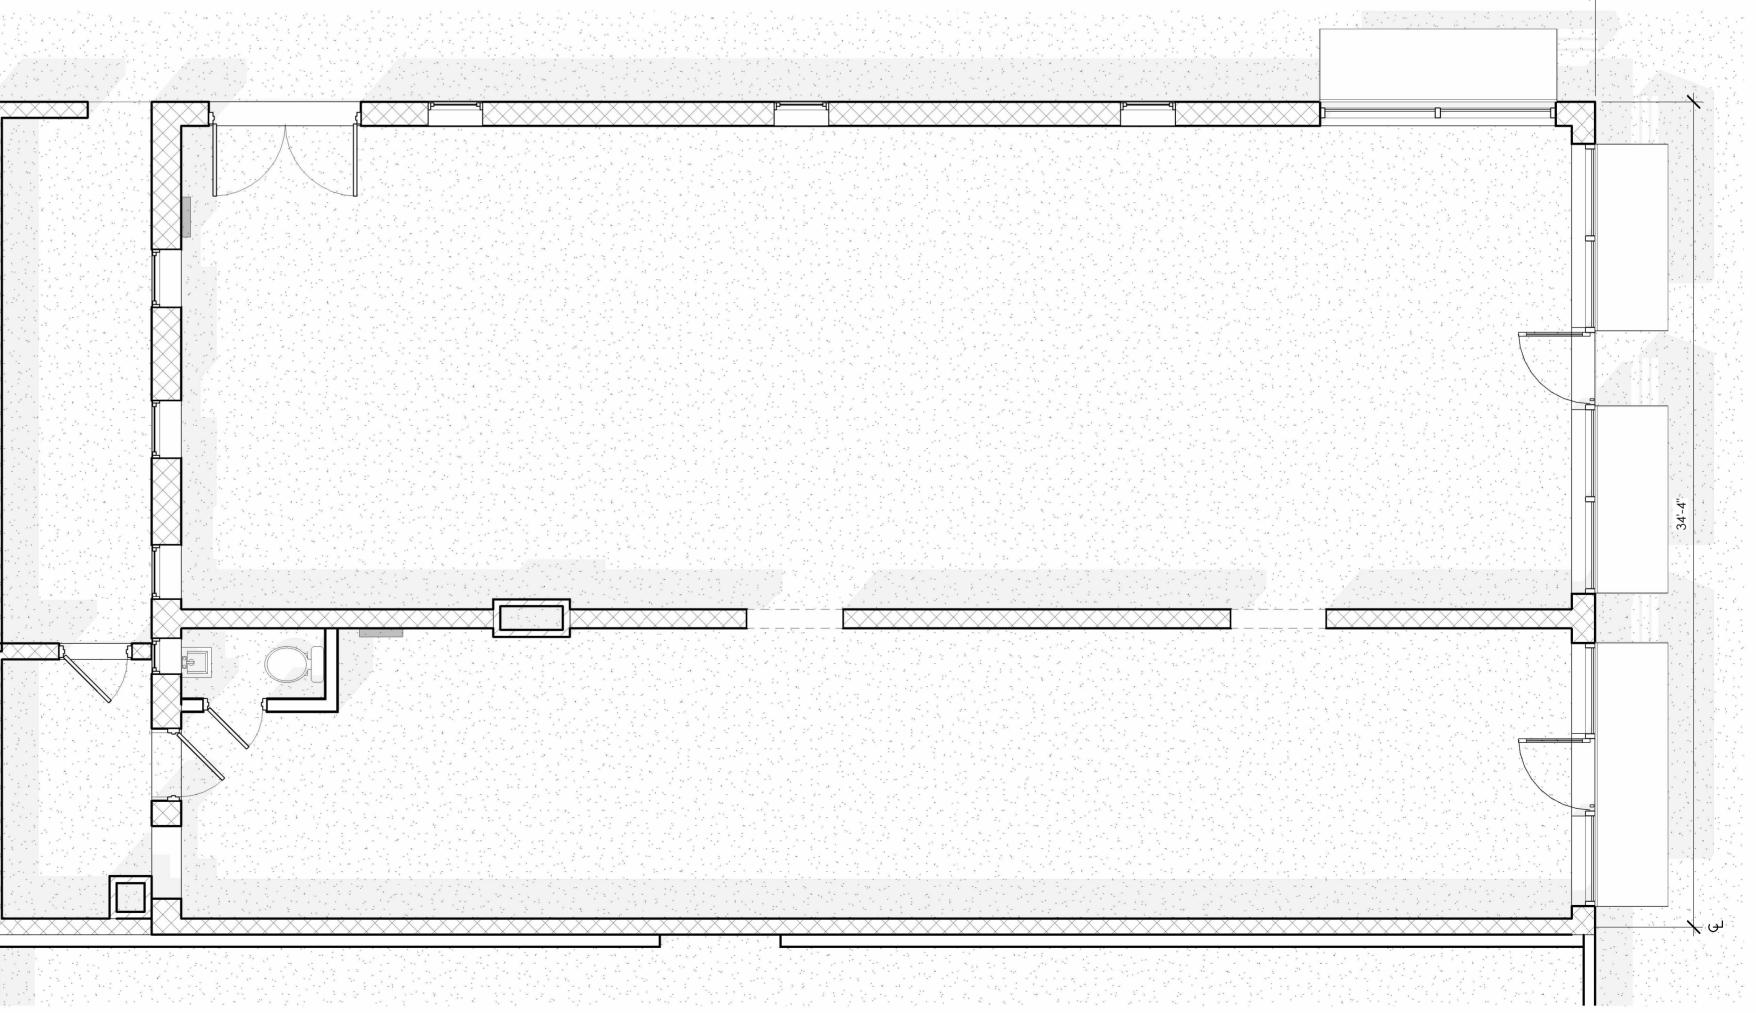

1 1ST FLR PLAN
1/4" = 1'-0"

PROPOSED FLOOR PLAN

1/4" = 1'-0"

67'-0''

william mclees architecture

5 Macarthur Boulevard | Somers Point, NJ 08244 t:609.927.0888 | f: 609.927.0889 www.wmarch.net

## KATTAN DISPENSARY

2301 ATLANTIC AVE., ATLANTIC CITY. NJ

NOT FOR CONSTRUCTION

| No. | Description | Date |
|-----|-------------|------|
|     |             |      |
|     |             |      |
|     |             |      |
|     |             |      |
|     |             |      |
|     |             |      |
|     |             |      |
|     |             |      |
|     |             |      |
|     | •           |      |