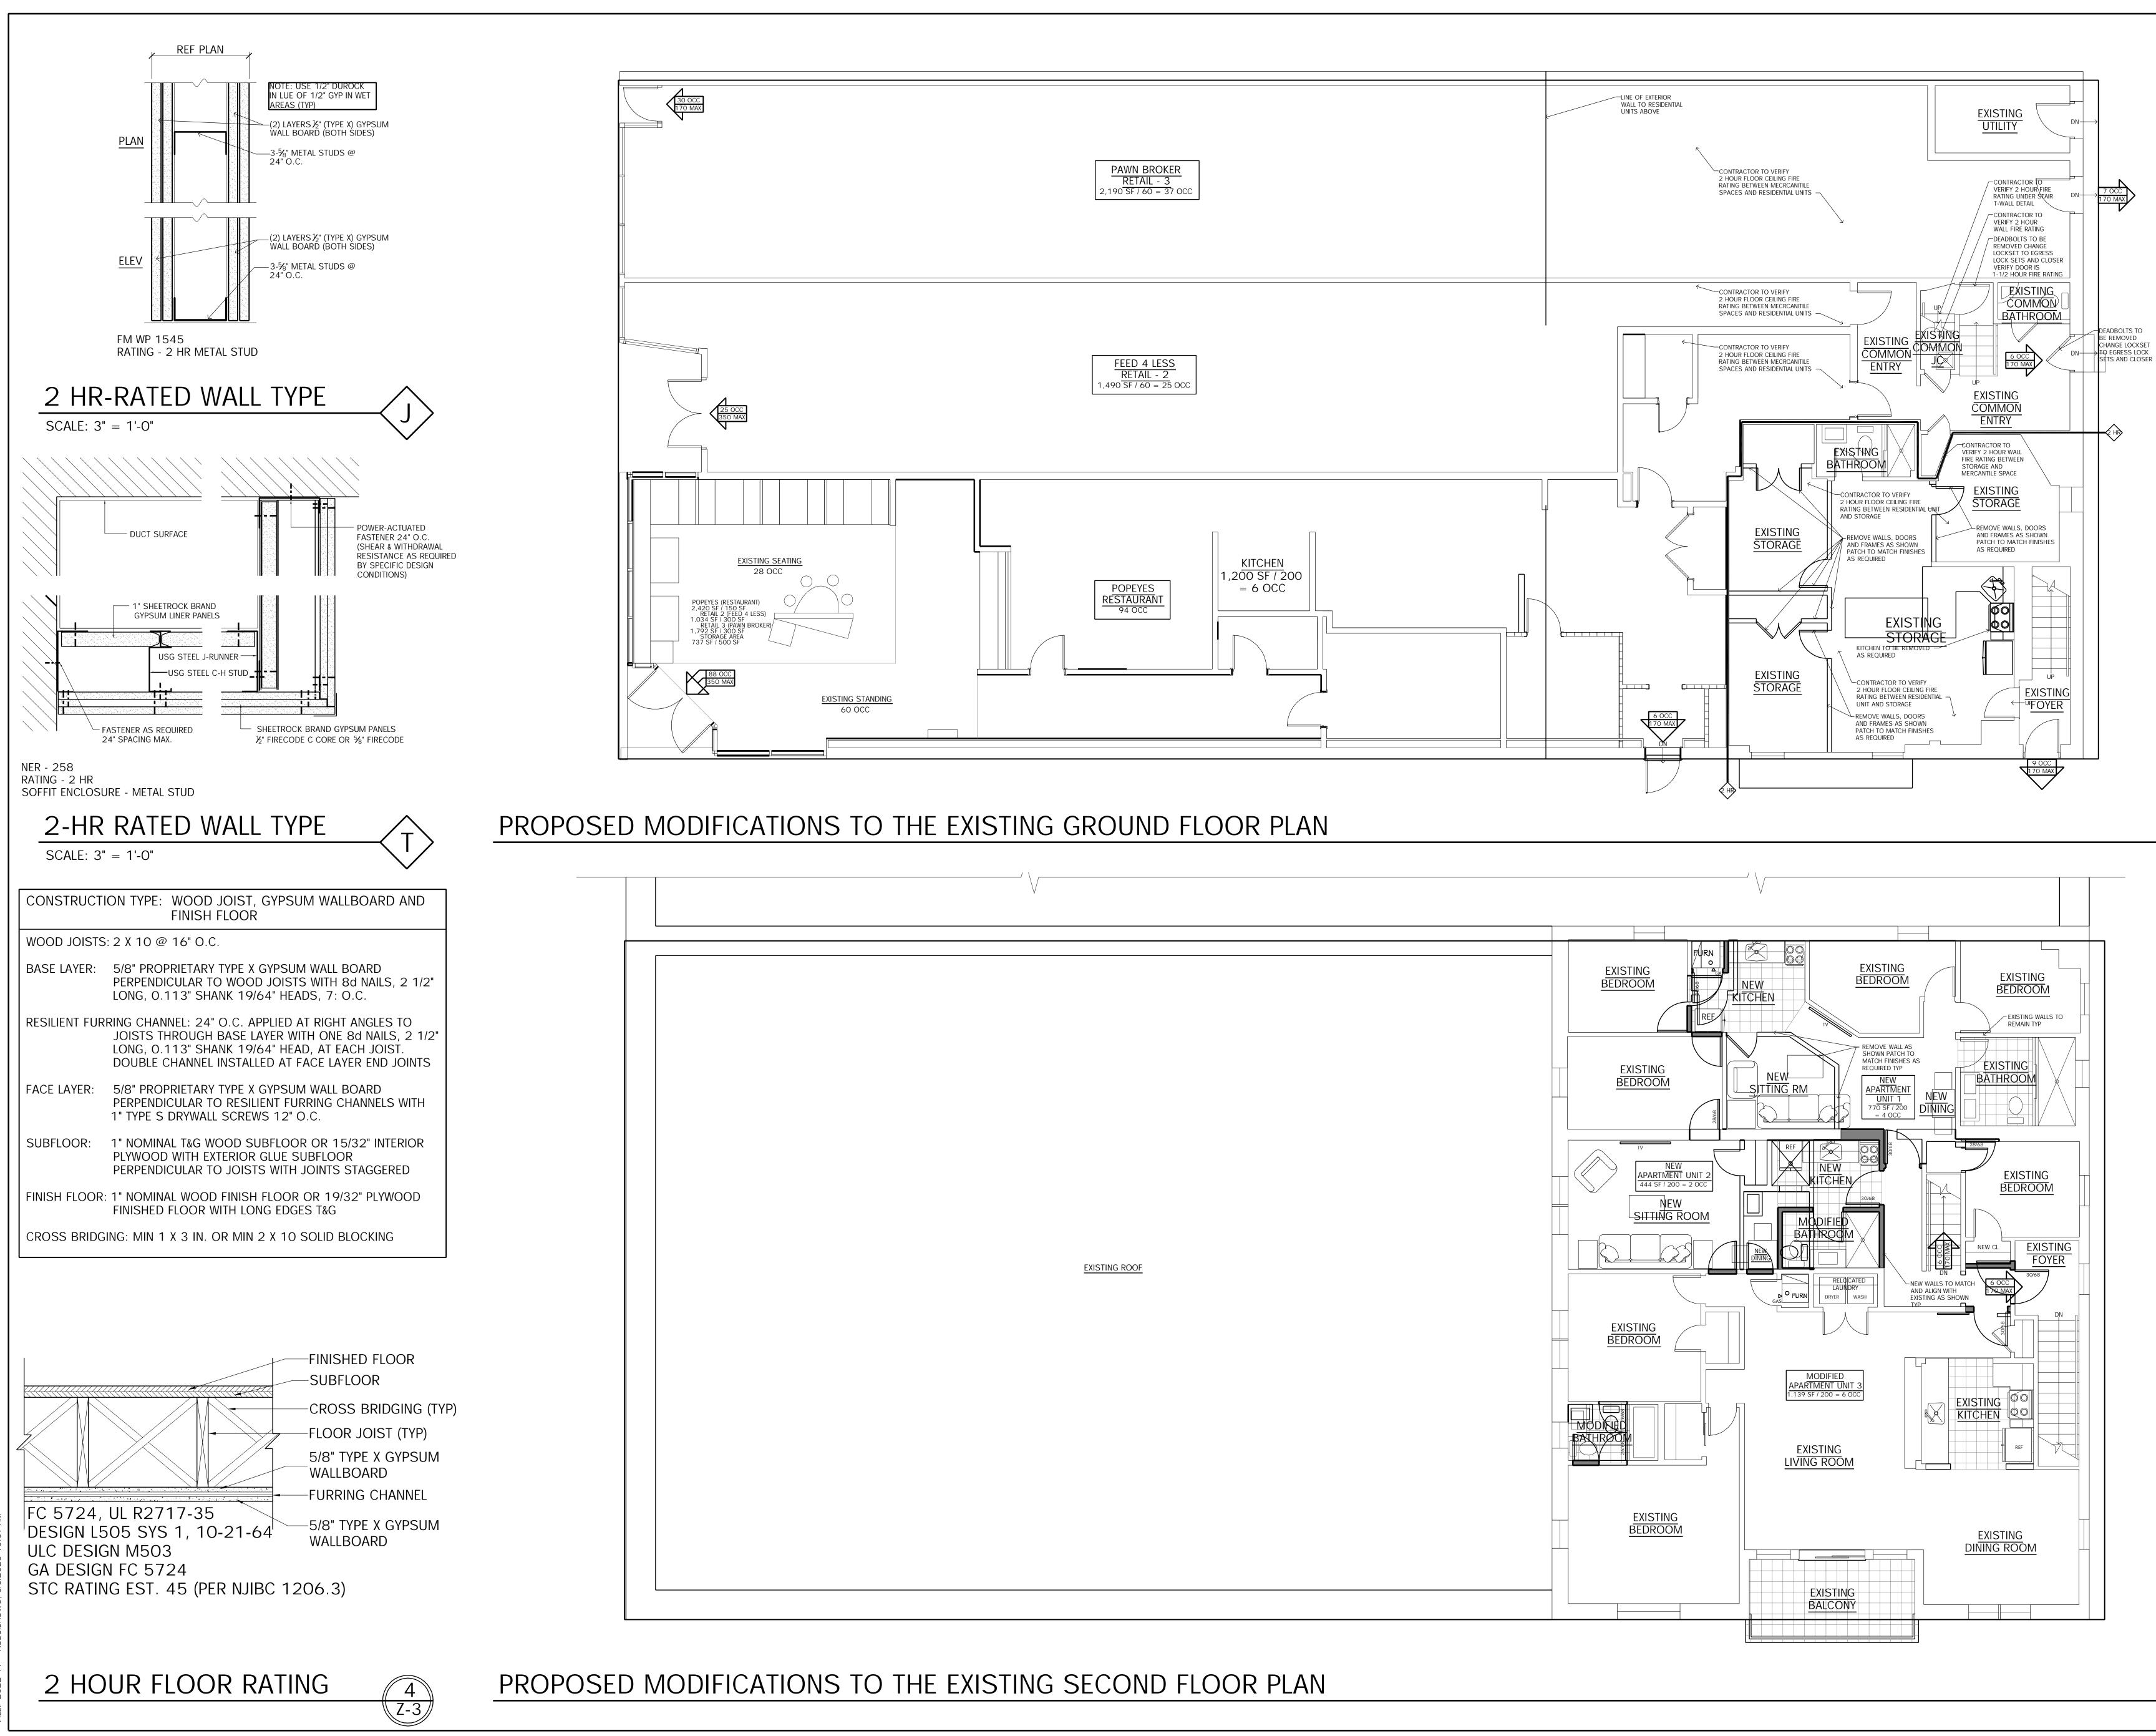

### PARKING CALCULATION

| EXISTING                                                                                                                                                                                                                                                                                                                   |                                        | PROPOSED                                                                                                         |     |  |
|----------------------------------------------------------------------------------------------------------------------------------------------------------------------------------------------------------------------------------------------------------------------------------------------------------------------------|----------------------------------------|------------------------------------------------------------------------------------------------------------------|-----|--|
| FIRST FLOOR                                                                                                                                                                                                                                                                                                                |                                        | FIRST FLOOR                                                                                                      |     |  |
| POPEYES (RESTAURANT)   2,420 SF / 150 SF     RETAIL 2 (FEED 4 LESS)   1,034 SF / 300 SF     RETAIL 3 (PAWN BROKER)   1,792 SF / 300 SF     STORAGE AREA   737 SF / 500 SF                                                                                                                                                  | 16.14 CA<br>3.5 CA<br>4.5 CA<br>1.5 CA | CARSRETAIL 2 (FEED 4 LESS)1,034 SF / 300 SFCARSRETAIL 3 (PAWN BROKER)1,792 SF / 300 SF                           |     |  |
| SECOND FLOOR                                                                                                                                                                                                                                                                                                               |                                        | SECOND FLOOR                                                                                                     | 1   |  |
| APARTMENT UNIT #1 (8 BEDROOM)                                                                                                                                                                                                                                                                                              | 4.5 CA                                 | NEW APARTMENT UNIT #1 (3 BEDROOM)<br>CARS NEW APARTMENT UNIT #2 (1 BEDROOM)<br>MODIFIED APARTMENT #3 (2 BEDROOM) |     |  |
| TOTAL PROPOSED PARKING DEMAND<br>EXISTING PARKING                                                                                                                                                                                                                                                                          | 30.1 CA<br>0.0 CA                      |                                                                                                                  |     |  |
| EXISTING TOTAL PARKING DEFICIENCY (ROUND DOWN)                                                                                                                                                                                                                                                                             | 30 CAI                                 | ARS PROPOSED TOTAL PARKING DEFICIENCY (ROUND DO                                                                  | )WN |  |
| EXISTING PARKING DEFICIENCY = 30 CARS PROPOSED PARKING DEFICIENCY = 30 CARS THE EXISTING AND PROPOSED PADEFICIENCY ARE EQUAL THEREFOR PARKING NUMBERS ARE IN COMPLIANCE WITH THE LAND USE ORDINANCE HOWEVER THE PARKING DEMANDS FOR THE RESIDENTIAL USES SHALL BE MET WITH PARKING OFF SITE WHICH REQUIRES VARIANCE RELIEF |                                        |                                                                                                                  |     |  |

### NAGE CHART / S / SITE PLAN / WITH SIGNAGE AP / 200'

SCALE: 1/8"=1'-0"

16.14 CARS 3.5 CARS 4.5 CARS 1.5 CARS 2.0 CARS 1.0 CARS 1.5 CARS 30.1 CARS 0.0 CARS /N) 30 CARS PARKING HE PROPOSED

| GENERAL | NOTES |          |
|---------|-------|----------|
|         |       | <u>,</u> |