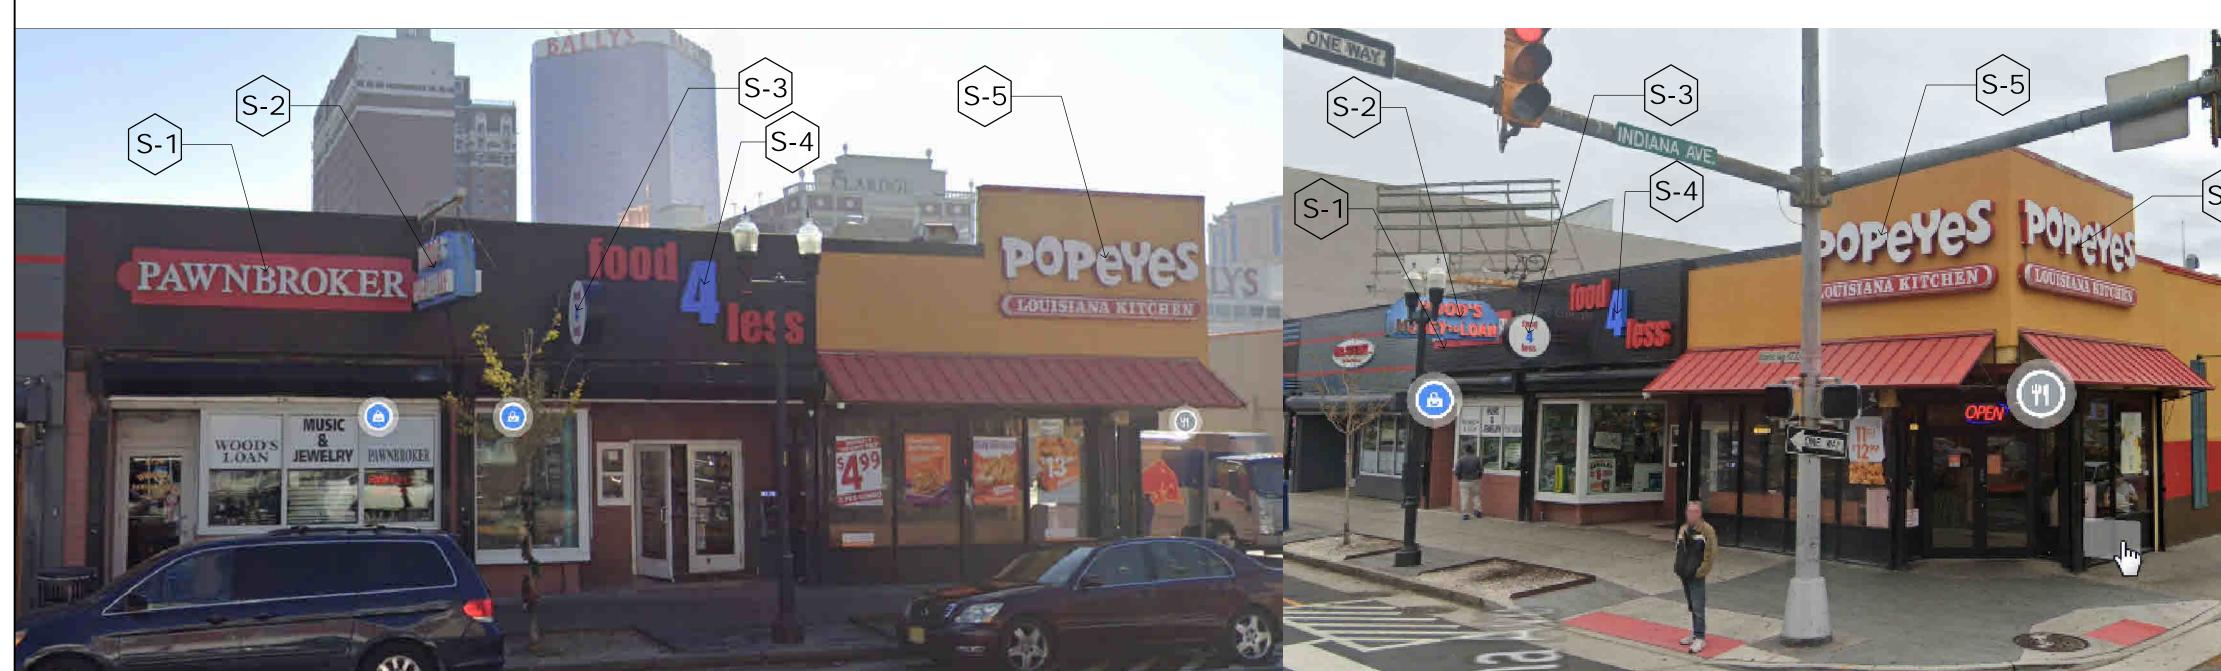

| SIGN   | SIGNAGE STATISTICS |                |                 |          |                      |                 |
|--------|--------------------|----------------|-----------------|----------|----------------------|-----------------|
| SYMBOL | ADDRESS            | SIZE           | AREA            | STATUS   | DESCRIPTION          | TYPE            |
| S-1    | 1736               | 14'-0" X 2'-6" | 35 SF           | EXISTING | NEON CHANNEL LETTERS | WALL SIGN       |
| S-2    | 1736               | 8'-0" X 3'-0"  | 24 SF EACH SIDE | EXISTING | NEON CHANNEL LETTERS | PROJECTION SIGN |
| S-3    | 1738               | 3'-0" X 3'-0"  | 9 SF EACH SIDE  | EXISTING | NEON CHANNEL LETTERS | PROJECTION SIGN |
| S-4    | 1738               | 12'-0" X 5'-0" | 60 SF           | EXISTING | NEON CHANNEL LETTERS | WALL SIGN       |
| S-5    | 1740               | 13'-0" X 4'-6" | 58.5 SF         | EXISTING | NEON CHANNEL LETTERS | WALL SIGN       |
| S-6    | 1740               | 13'-0" X 4'-6" | 58.5 SF         | EXISTING | NEON CHANNEL LETTERS | WALL SIGN       |

# SIGNAGE IMAGES