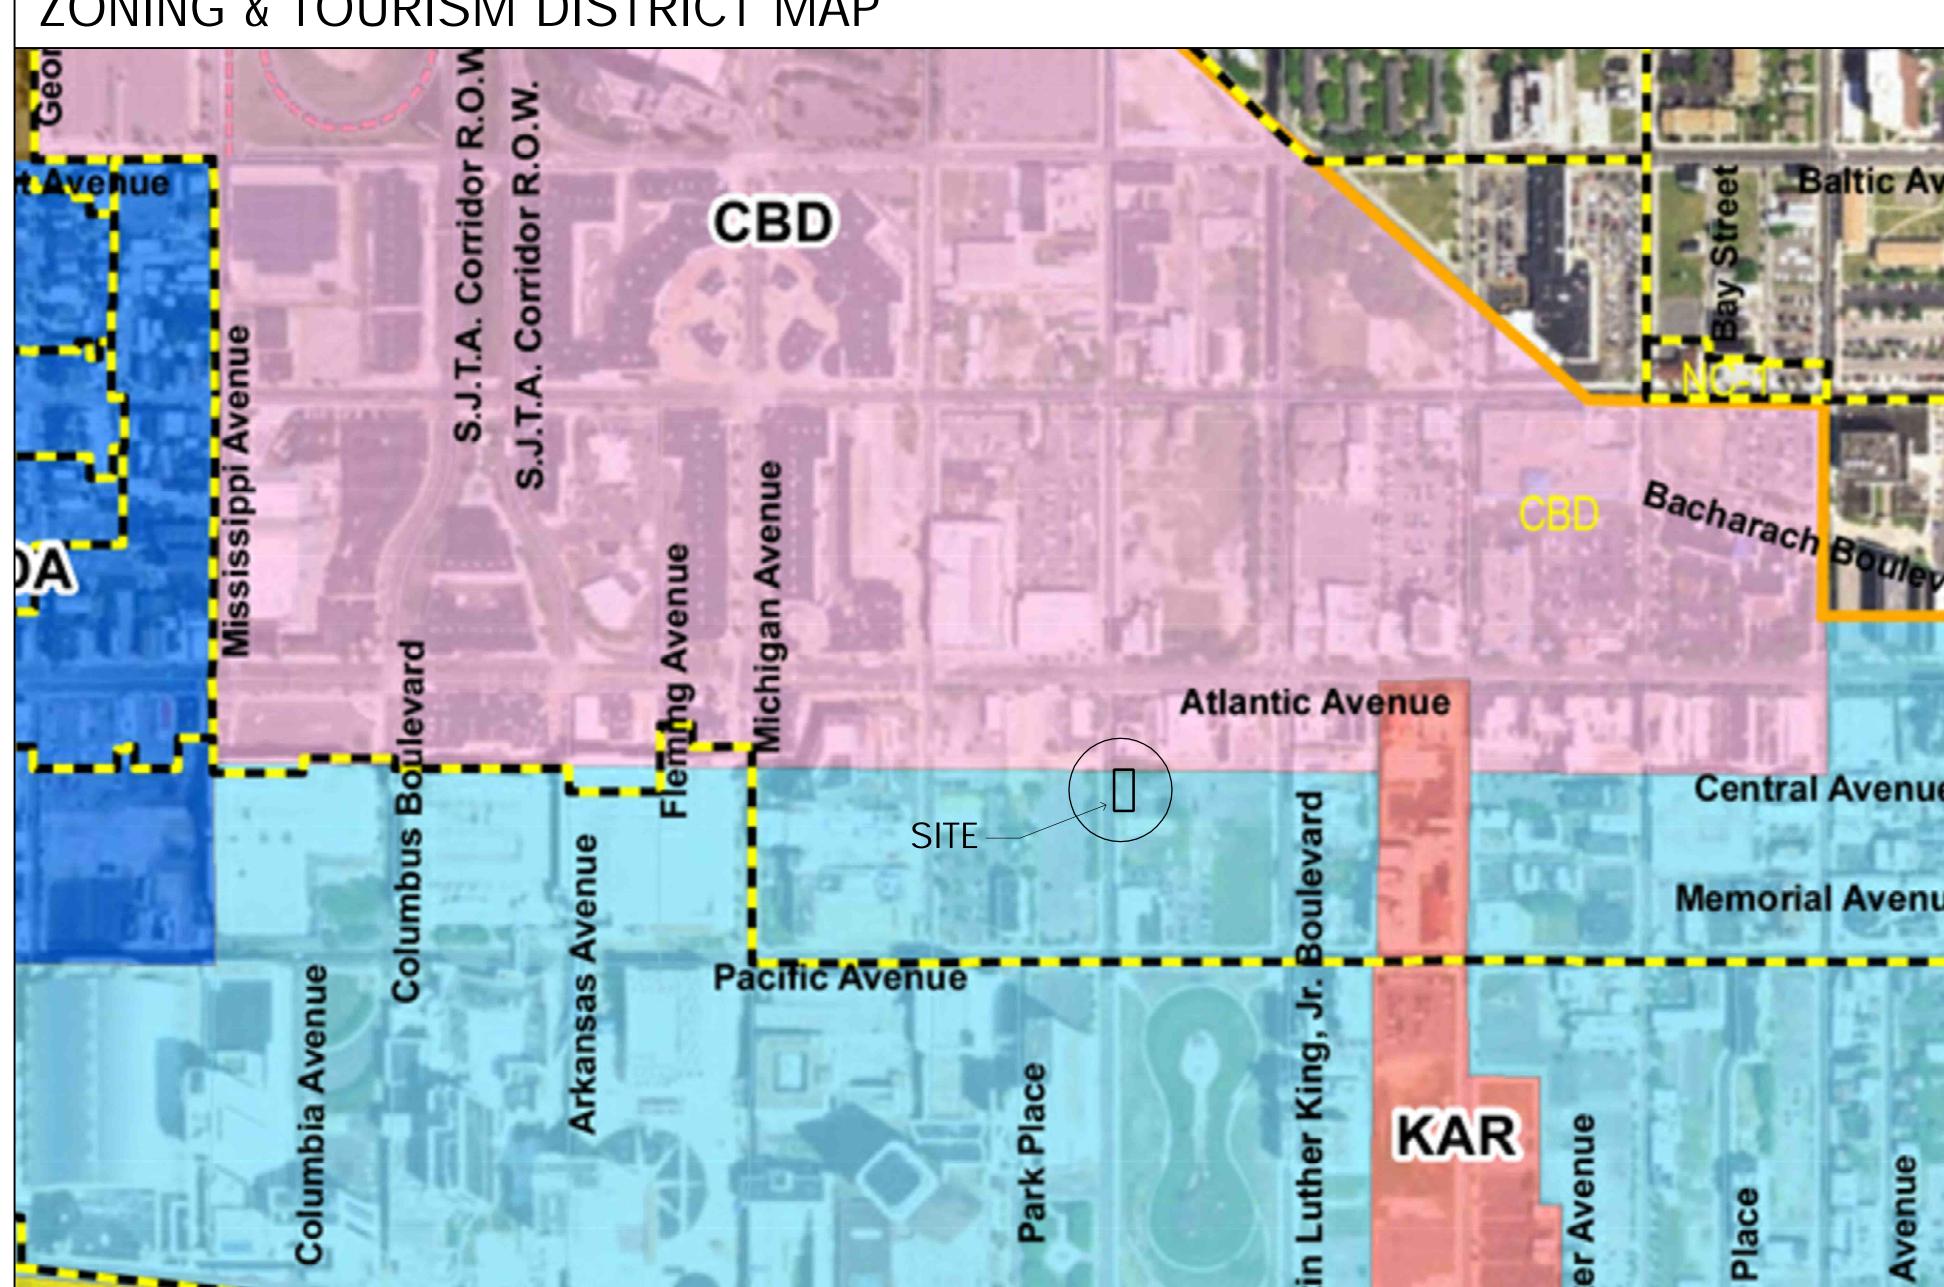

### ZONING & TOURISM DISTRICT MAP

| # Revisions Date                       |                                    |                                                                          |
|----------------------------------------|------------------------------------|--------------------------------------------------------------------------|
| h é Architect LLC. Consultant          | P L A N N E R S                    | (609) 348-2236<br>Fax (609) 348-0118                                     |
| Croid F. Dott                          | ALE ARCHITECTS &                   | Registration # 33 N. Brighton Ave.<br>Al 09640 Atlantic City, NJ 08401 I |
| Modification and change of use for the | EXISTING BUILDING LOCATED AT: 1740 | ATLANTIC AVENUE, ATLANTIC CITY, NJ. 08401                                |
| Scale:<br>Projec                       | AS<br>ct No                        | NOTED<br>.:<br>022-49                                                    |
| Drawn<br>Date:                         |                                    | MAB                                                                      |
|                                        |                                    |                                                                          |