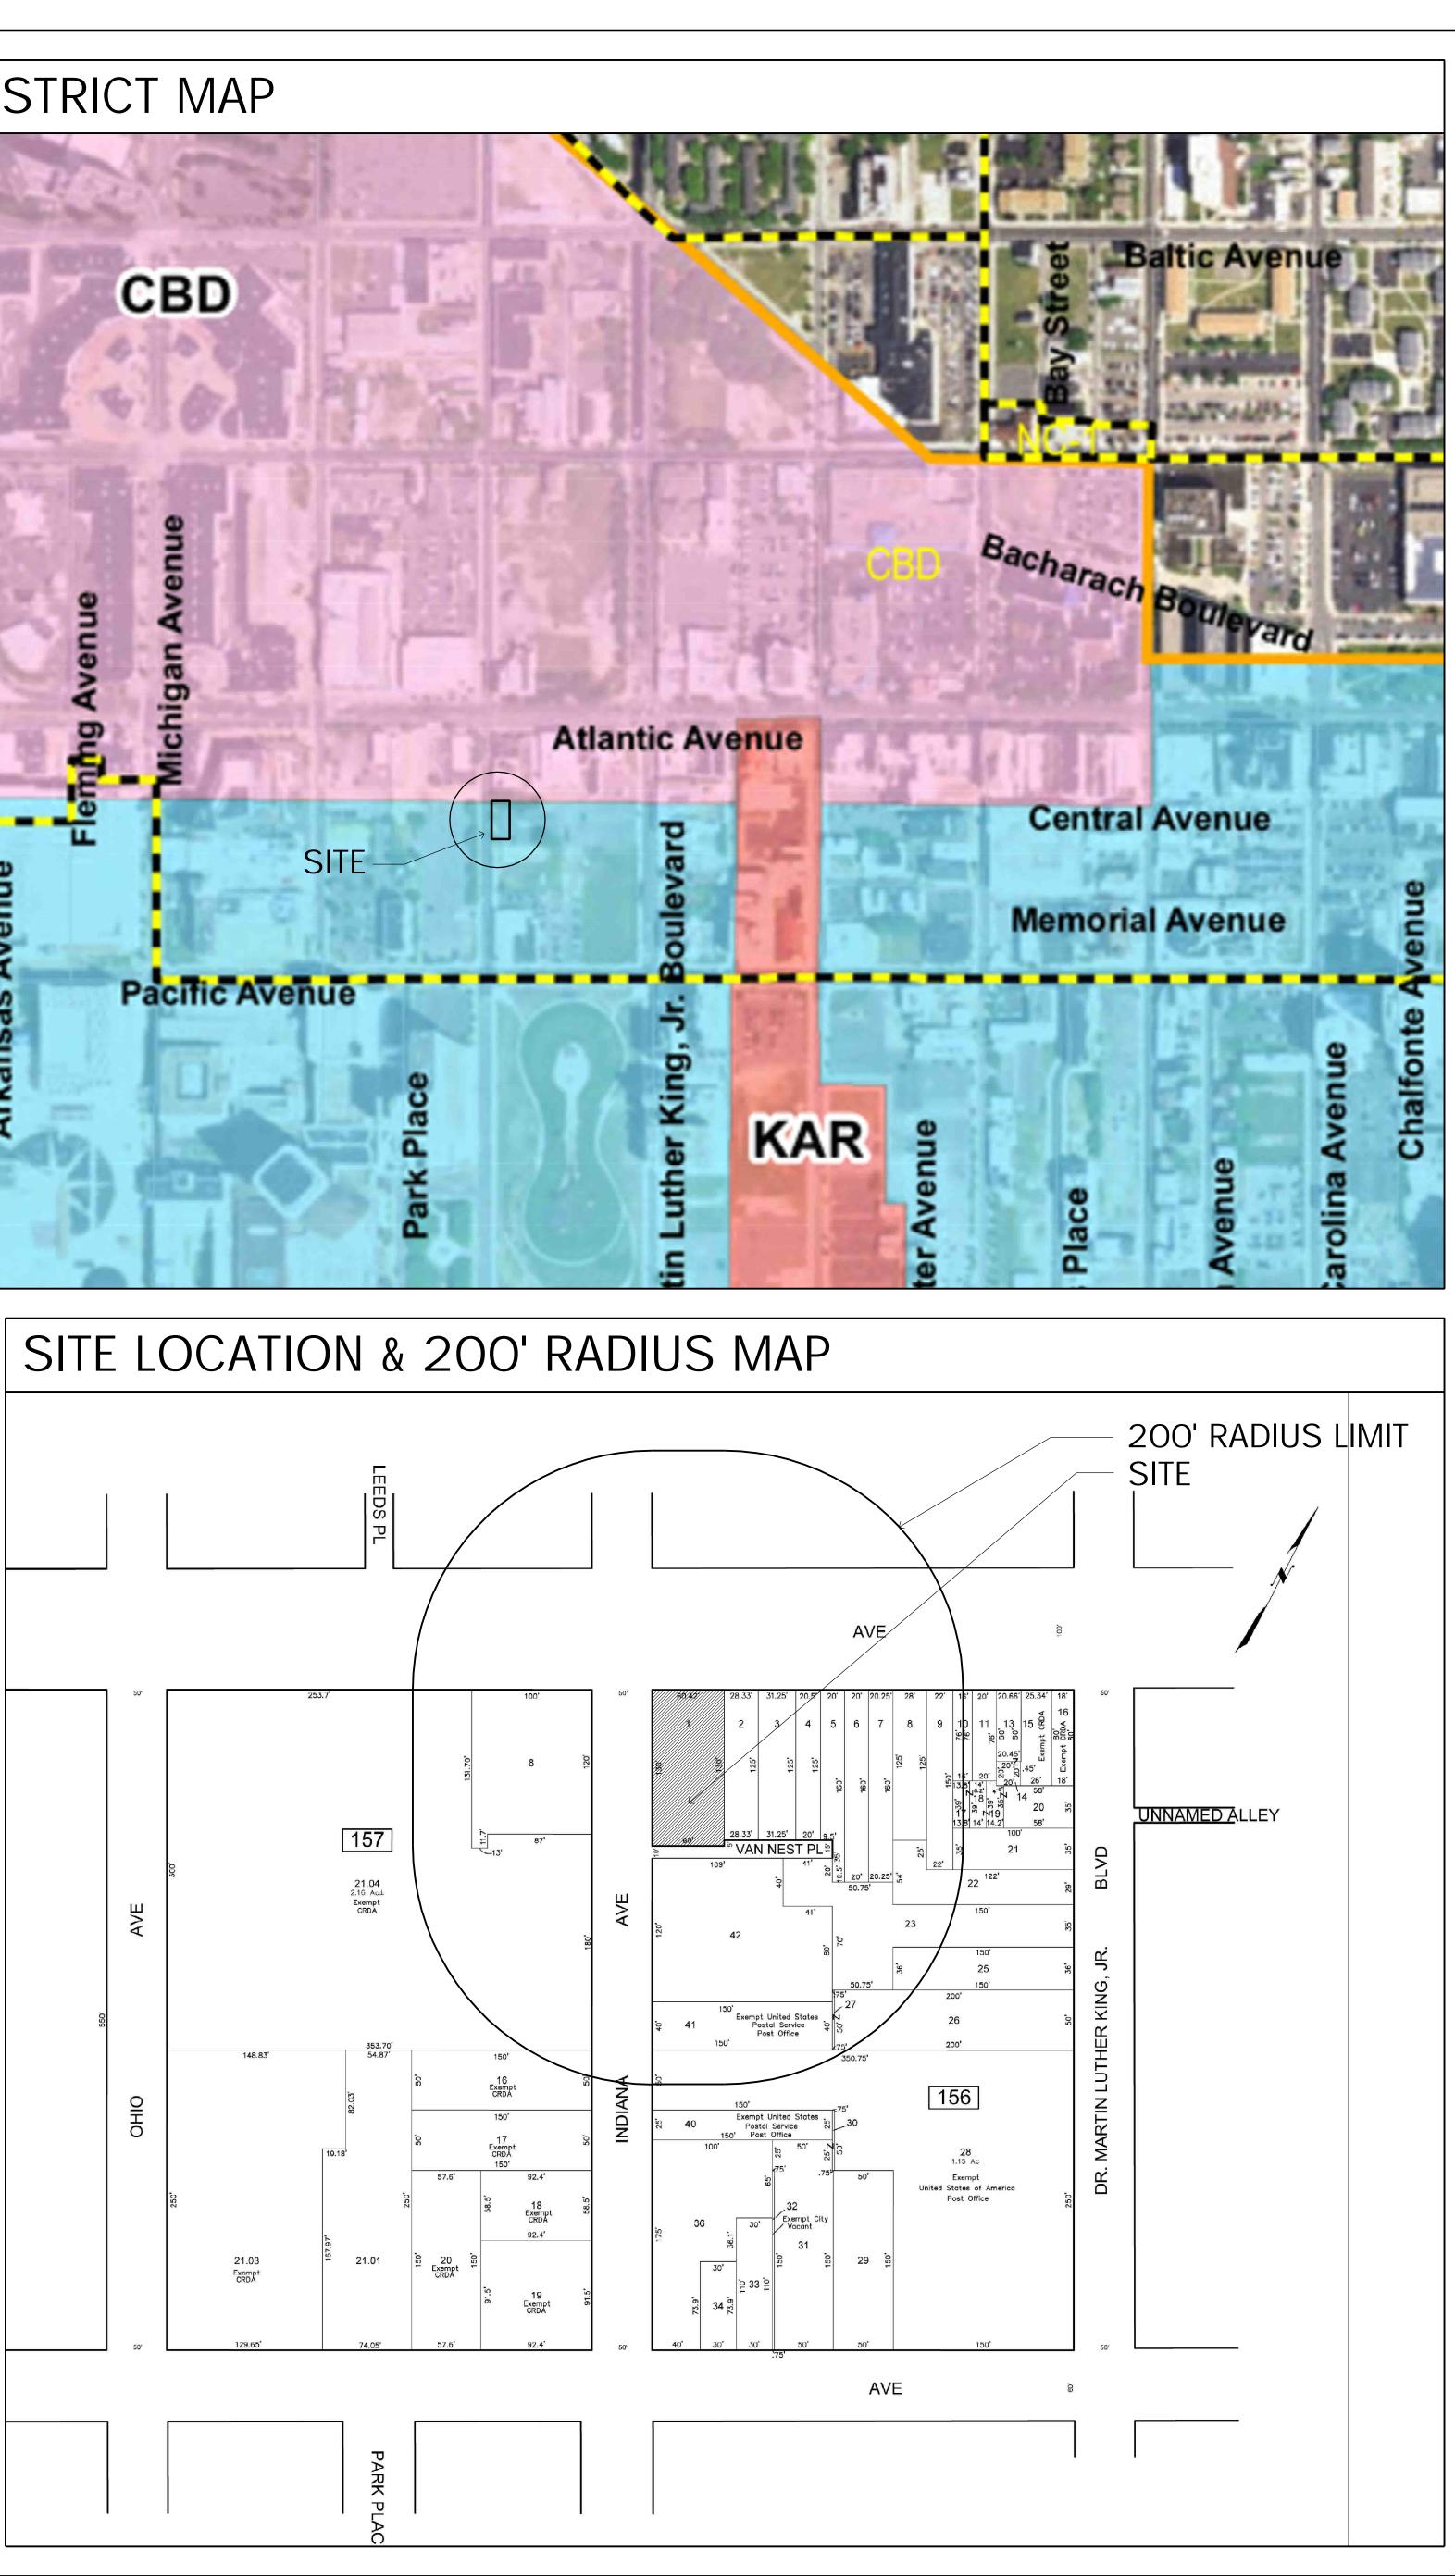

### ZONING & TOURISM DISTRICT MAP

| # Revisions Date                       |                                    |                                                                          |
|----------------------------------------|------------------------------------|--------------------------------------------------------------------------|
| h é Architect LLC. Consultant          | P L A N N E R S                    | (609) 348-2236<br>Fax (609) 348-0118                                     |
| Croid F. Dott                          | ALE ARCHITECTS &                   | Registration # 33 N. Brighton Ave.<br>Al 09640 Atlantic City, NJ 08401 I |
| Modification and change of use for the | EXISTING BUILDING LOCATED AT: 1740 | ATLANTIC AVENUE, ATLANTIC CITY, NJ. 08401                                |
| Scale:<br>Projec                       | AS<br>ct No                        | NOTED<br>.:<br>022-49                                                    |
| Drawn<br>Date:                         |                                    | MAB                                                                      |
|                                        |                                    |                                                                          |

### LIST OF PROPERTY OWNERS WITHIN 200'-O" RADIUS