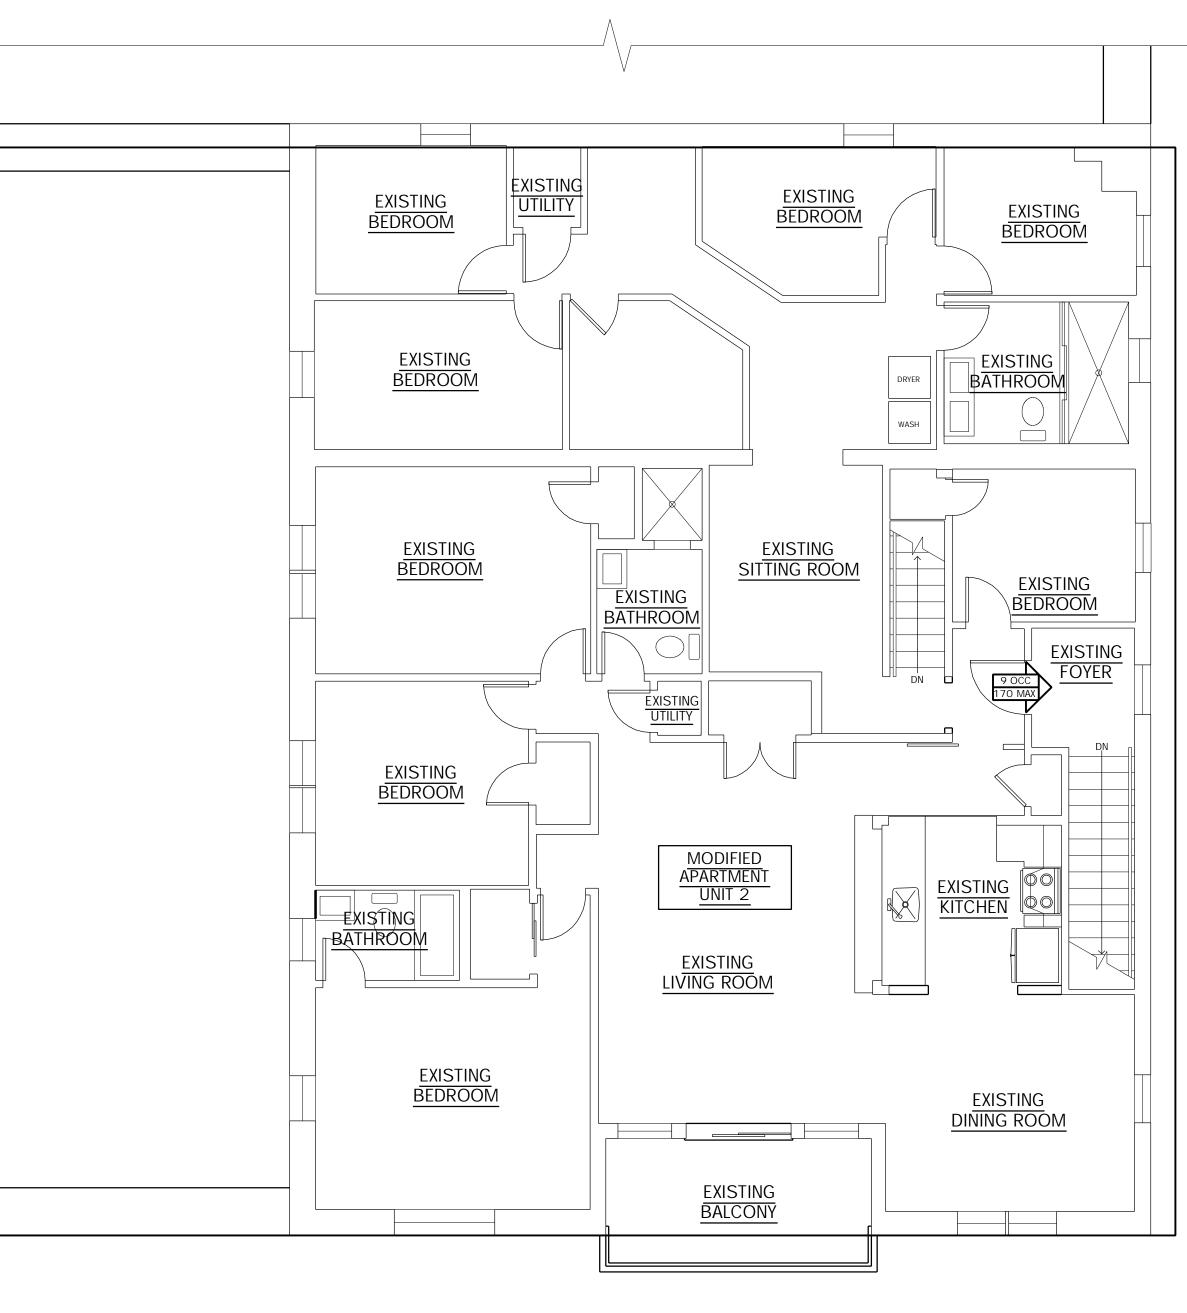

### PARKING CALCULATION

| EXISTING                                                                                                                                                                                                                                                                                                                   |                                        | PROPOSED                                                                                                         |     |  |
|----------------------------------------------------------------------------------------------------------------------------------------------------------------------------------------------------------------------------------------------------------------------------------------------------------------------------|----------------------------------------|------------------------------------------------------------------------------------------------------------------|-----|--|
| FIRST FLOOR                                                                                                                                                                                                                                                                                                                |                                        | FIRST FLOOR                                                                                                      |     |  |
| POPEYES (RESTAURANT)   2,420 SF / 150 SF     RETAIL 2 (FEED 4 LESS)   1,034 SF / 300 SF     RETAIL 3 (PAWN BROKER)   1,792 SF / 300 SF     STORAGE AREA   737 SF / 500 SF                                                                                                                                                  | 16.14 CA<br>3.5 CA<br>4.5 CA<br>1.5 CA | CARSRETAIL 2 (FEED 4 LESS)1,034 SF / 300 SFCARSRETAIL 3 (PAWN BROKER)1,792 SF / 300 SF                           |     |  |
| SECOND FLOOR                                                                                                                                                                                                                                                                                                               |                                        | SECOND FLOOR                                                                                                     | 1   |  |
| APARTMENT UNIT #1 (8 BEDROOM)                                                                                                                                                                                                                                                                                              | 4.5 CA                                 | NEW APARTMENT UNIT #1 (3 BEDROOM)<br>CARS NEW APARTMENT UNIT #2 (1 BEDROOM)<br>MODIFIED APARTMENT #3 (2 BEDROOM) |     |  |
| TOTAL PROPOSED PARKING DEMAND<br>EXISTING PARKING                                                                                                                                                                                                                                                                          | 30.1 CA<br>0.0 CA                      |                                                                                                                  |     |  |
| EXISTING TOTAL PARKING DEFICIENCY (ROUND DOWN)                                                                                                                                                                                                                                                                             | 30 CAI                                 | ARS PROPOSED TOTAL PARKING DEFICIENCY (ROUND DO                                                                  | )WN |  |
| EXISTING PARKING DEFICIENCY = 30 CARS PROPOSED PARKING DEFICIENCY = 30 CARS THE EXISTING AND PROPOSED PADEFICIENCY ARE EQUAL THEREFOR PARKING NUMBERS ARE IN COMPLIANCE WITH THE LAND USE ORDINANCE HOWEVER THE PARKING DEMANDS FOR THE RESIDENTIAL USES SHALL BE MET WITH PARKING OFF SITE WHICH REQUIRES VARIANCE RELIEF |                                        |                                                                                                                  |     |  |