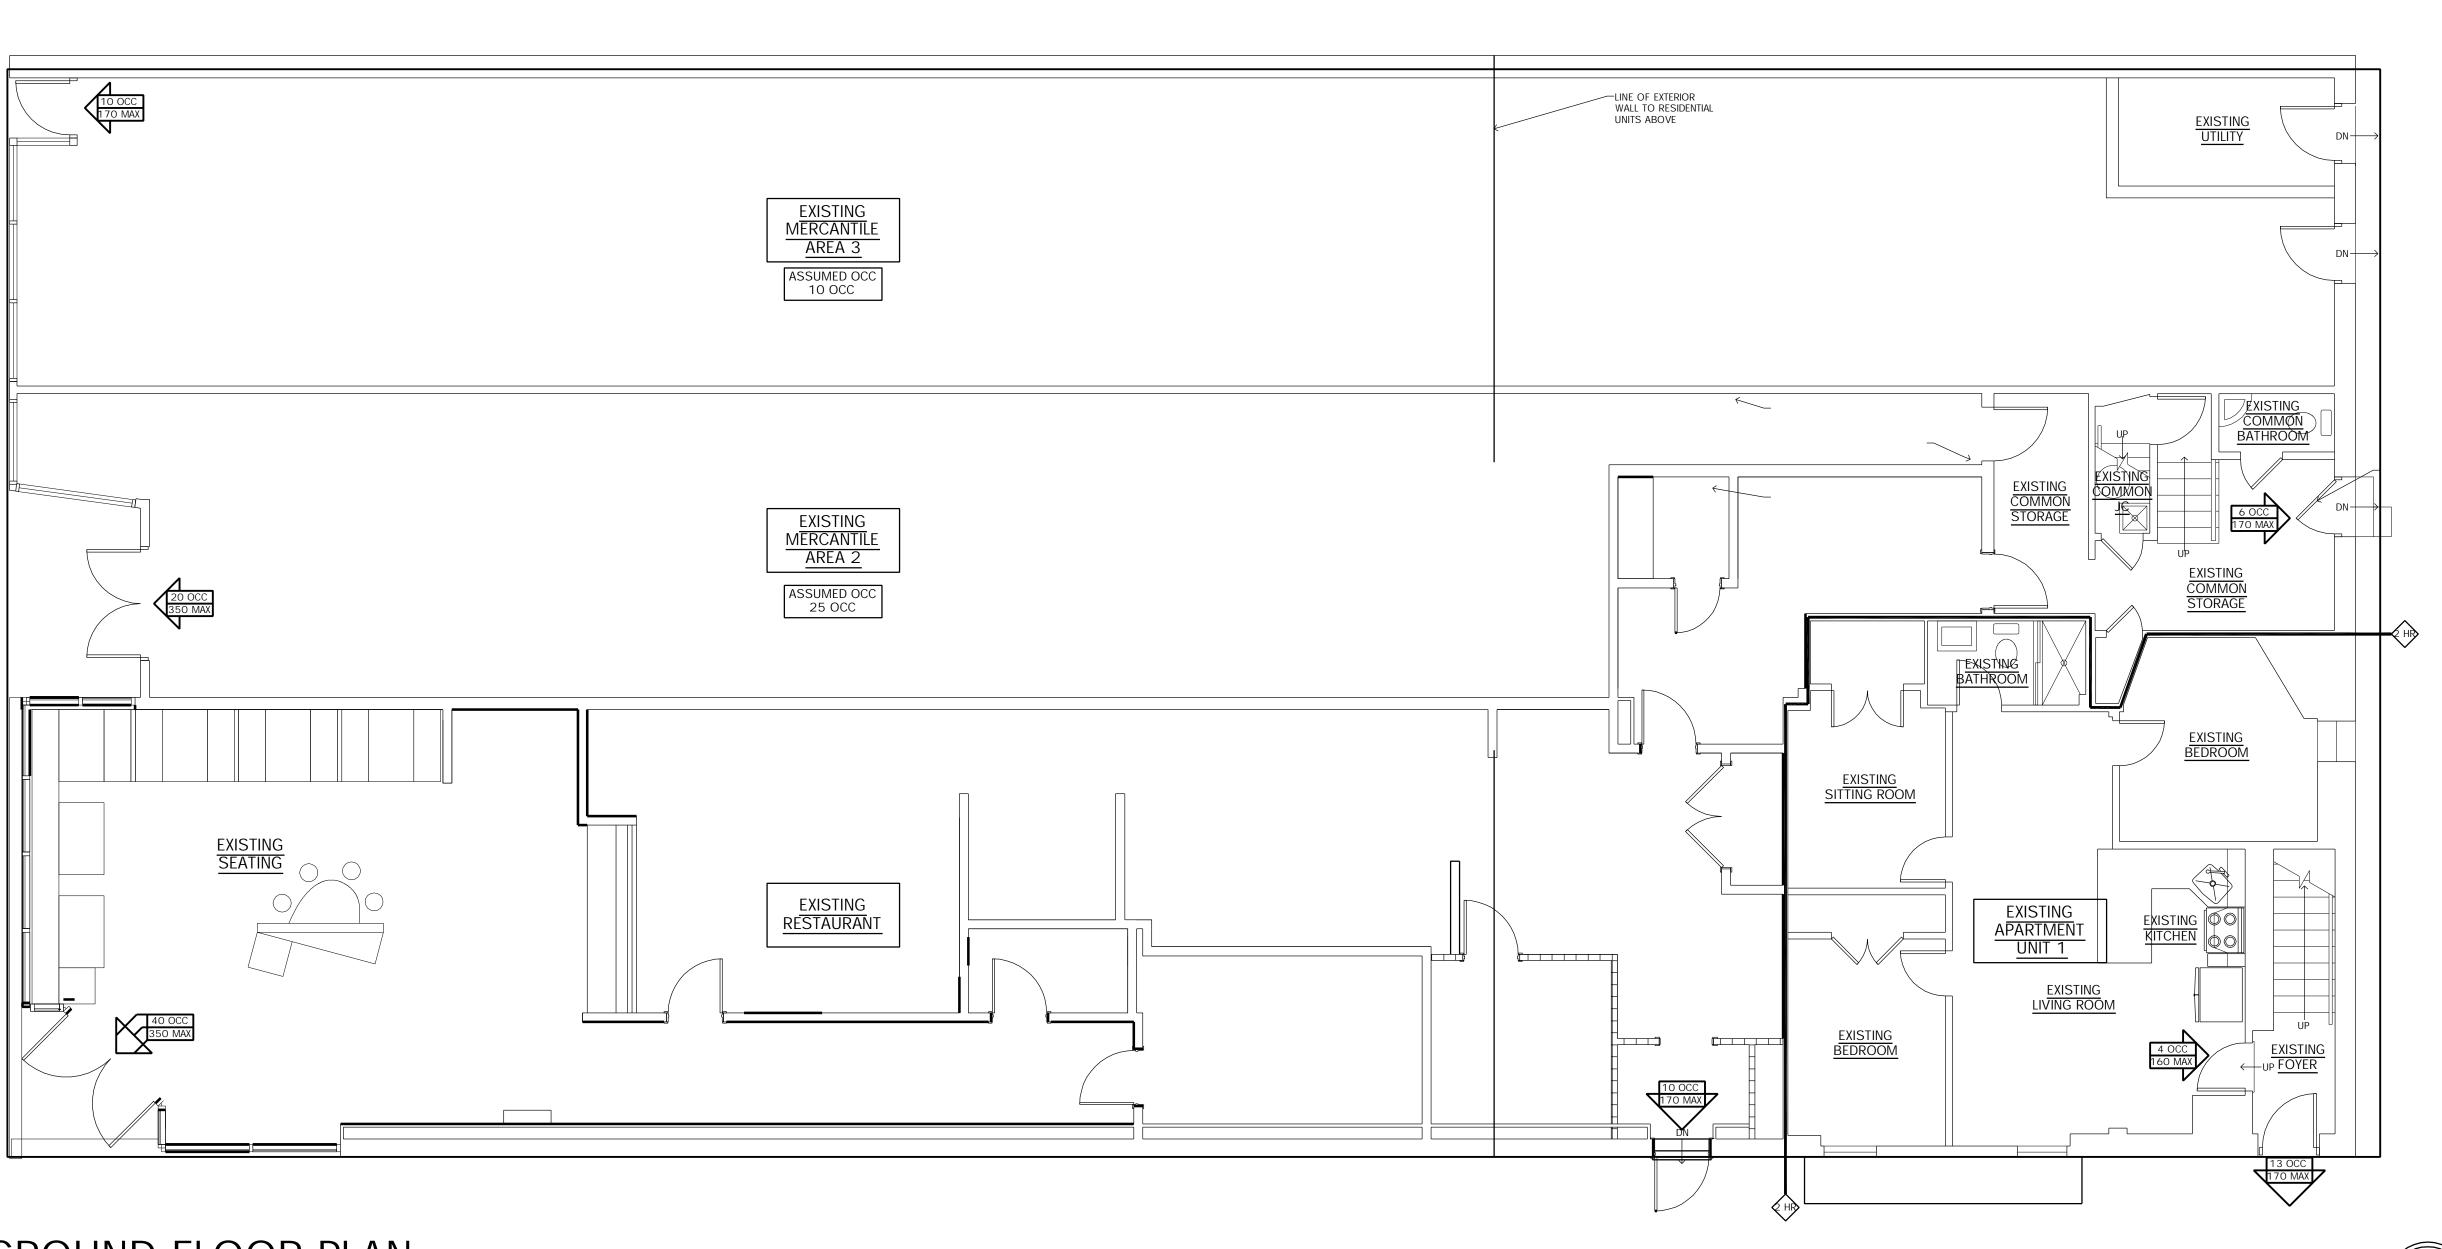

### PARKING CALCULATION

| EXISTING                                                                                                                                                                                                                                                                                                                   |                                        | PROPOSED                                                                                                         |     |  |
|----------------------------------------------------------------------------------------------------------------------------------------------------------------------------------------------------------------------------------------------------------------------------------------------------------------------------|----------------------------------------|------------------------------------------------------------------------------------------------------------------|-----|--|
| FIRST FLOOR                                                                                                                                                                                                                                                                                                                |                                        | FIRST FLOOR                                                                                                      |     |  |
| POPEYES (RESTAURANT)   2,420 SF / 150 SF     RETAIL 2 (FEED 4 LESS)   1,034 SF / 300 SF     RETAIL 3 (PAWN BROKER)   1,792 SF / 300 SF     STORAGE AREA   737 SF / 500 SF                                                                                                                                                  | 16.14 CA<br>3.5 CA<br>4.5 CA<br>1.5 CA | CARSRETAIL 2 (FEED 4 LESS)1,034 SF / 300 SFCARSRETAIL 3 (PAWN BROKER)1,792 SF / 300 SF                           |     |  |
| SECOND FLOOR                                                                                                                                                                                                                                                                                                               |                                        | SECOND FLOOR                                                                                                     | 1   |  |
| APARTMENT UNIT #1 (8 BEDROOM)                                                                                                                                                                                                                                                                                              | 4.5 CA                                 | NEW APARTMENT UNIT #1 (3 BEDROOM)<br>CARS NEW APARTMENT UNIT #2 (1 BEDROOM)<br>MODIFIED APARTMENT #3 (2 BEDROOM) |     |  |
| TOTAL PROPOSED PARKING DEMAND<br>EXISTING PARKING                                                                                                                                                                                                                                                                          | 30.1 CA<br>0.0 CA                      |                                                                                                                  |     |  |
| EXISTING TOTAL PARKING DEFICIENCY (ROUND DOWN)                                                                                                                                                                                                                                                                             | 30 CAI                                 | ARS PROPOSED TOTAL PARKING DEFICIENCY (ROUND DO                                                                  | )WN |  |
| EXISTING PARKING DEFICIENCY = 30 CARS PROPOSED PARKING DEFICIENCY = 30 CARS THE EXISTING AND PROPOSED PADEFICIENCY ARE EQUAL THEREFOR PARKING NUMBERS ARE IN COMPLIANCE WITH THE LAND USE ORDINANCE HOWEVER THE PARKING DEMANDS FOR THE RESIDENTIAL USES SHALL BE MET WITH PARKING OFF SITE WHICH REQUIRES VARIANCE RELIEF |                                        |                                                                                                                  |     |  |