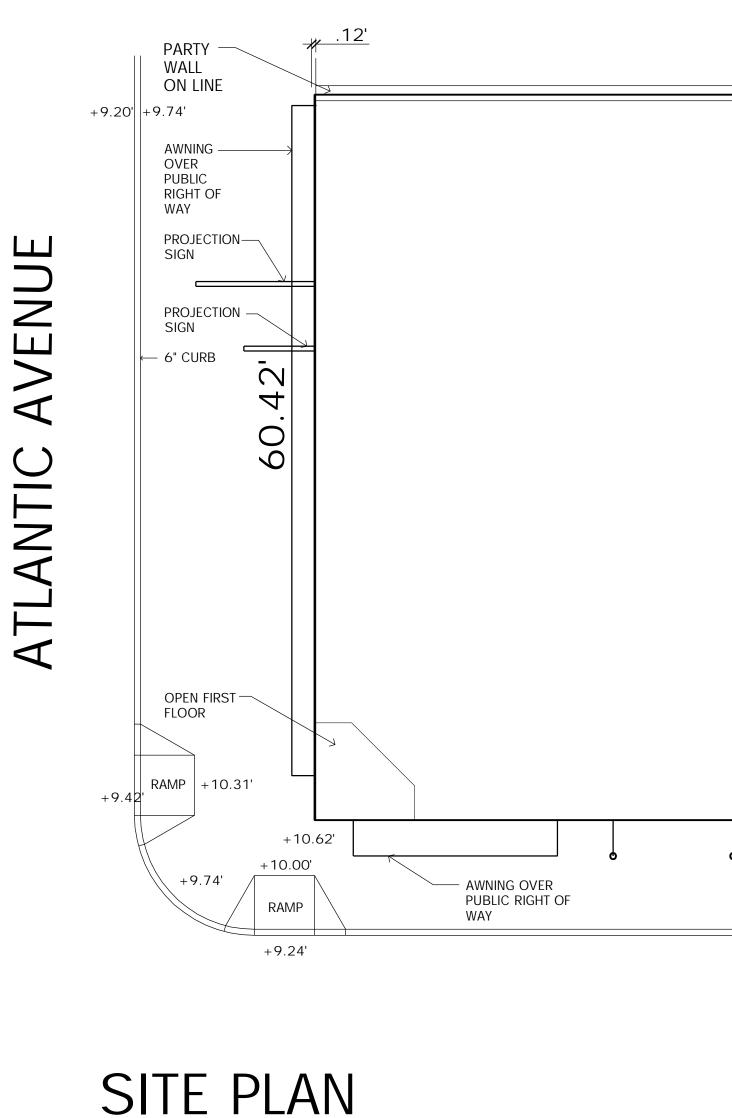

# MODIFICATION AND CHANGE OF USE FOR THE EXISTING BUILDING LOCATED AT 1740 ATLANTIC AVENUE, ATLANTIC CITY, NJ.

| CONSULT                                                                                                                            | ANT LIST                                                                                        |                                                    | DRAWING                                                                                                                                      | LISI                                             |
|------------------------------------------------------------------------------------------------------------------------------------|-------------------------------------------------------------------------------------------------|----------------------------------------------------|----------------------------------------------------------------------------------------------------------------------------------------------|--------------------------------------------------|
| PROFESSIONAL PLANN                                                                                                                 | TECT LICENSE NUMBER: 21AIOC<br>ER LICENSE NUMBER: 33LIOO36<br>AVENUE, ATLANTIC CITY, NJ 084     | 68200                                              | Z-1 ZONING ANALYSIS / SIC<br>PARKING / CONSULTAN<br>PHOTOGRAPHIC IMAGE<br>Z-2 200'-0 LIST / ZONING N<br>RADIUS MAP<br>Z-3 PROPOSED FLOOR PLA | TS / SITE PLAN /<br>S WITH SIGNAGE<br>MAP / 200' |
| LAWYER: BRIAN J. CALLAG<br>PROFESSIONAL ATTOR<br>CALLAGHAN THOMPSO<br>ATTORNEYS AT LAW<br>419 W. WHITE HORSE<br>PHONE: 609-348-530 | NEY ID NUMBER: 011861979<br>N & THOMPSON, P.A.<br>PIKE, EHT, NJ                                 |                                                    | Z-4 EXISTING FLOOR PLANS<br>PHOTOGRAPHIC IMAGE                                                                                               | 5 /                                              |
| PROFESSIONAL PLAN                                                                                                                  | SURVEYOR LICENSE NUMBER: 2<br>NER LICENSE NUMBER: 33LIOO1<br>IUE ATLANTIC CITY, NJ, 08401       |                                                    |                                                                                                                                              |                                                  |
|                                                                                                                                    |                                                                                                 |                                                    |                                                                                                                                              |                                                  |
| ZONING S                                                                                                                           | STATISTICS                                                                                      |                                                    |                                                                                                                                              |                                                  |
| SITE LOCATION: 174                                                                                                                 | LSEA ATLANTIC EQUITIES, LLC<br>O ATLANTIC AVENUE, ATLAN<br>1 & BLOCK 156                        |                                                    |                                                                                                                                              |                                                  |
| EXISTING USE: RES                                                                                                                  | TAURANT, 2 RETAIL UNITS &                                                                       |                                                    | WITH 1 RESIDENTIAL APARTI                                                                                                                    | MENT ON THE                                      |
| PROPOSED USE: RES<br>SEC                                                                                                           | OND FLOOR (HAS CERTIFICA<br>TAURANT, 2 RETAIL UNITS &<br>OND FLOOR THUS CONVERT<br>TIFAMILY USE | 1 STORAGE FIRST FLOOR                              |                                                                                                                                              |                                                  |
| DESCRIPTION                                                                                                                        | REQUIRED CONDITION                                                                              | EXISTING CONDITION                                 | PROPOSED CONDITION                                                                                                                           | STATUS                                           |
| BUILDING HEIGHT<br>PRINCIPAL<br>ACCESSORY                                                                                          | 65'-0"<br>35'-0"                                                                                | 30'-0" (APPROX)<br>N/A                             | NO CHANGE<br>N/A                                                                                                                             | CONF<br>N/A                                      |
| SETBACKS<br>FRONT (ATLANTIC)<br>PROJECTION SIGN<br>AWNING                                                                          | 5'-0"<br>ALLOWED<br>ALLOWED                                                                     | .12'<br>7.95' OVER SIDEWALK<br>2.90' OVER SIDEWALK | NO CHANGE<br>NO CHANGE<br>NO CHANGE                                                                                                          | ENC<br>REQ LICENSE<br>REQ LICENSE                |

|                    | 5-0        | .12                 | NO CHANGE |                |
|--------------------|------------|---------------------|-----------|----------------|
| PROJECTION SIGN    | ALLOWED    | 7.95' OVER SIDEWALK | NO CHANGE | REQ LICENSE    |
| AWNING             | ALLOWED    | 2.90' OVER SIDEWALK | NO CHANGE | REQ LICENSE    |
| FRONT (INDIANA)    | 5'-0"      | O'                  | NO CHANGE | ENC            |
| AWNING             | ALLOWED    | 4.54' OVER SIDEWALK | NO CHANGE | REQ LICENSE    |
| PROJECTION SIGN    | ALLOWED    | 4.54' OVER SIDEWALK | NO CHANGE | REQ LICENSE    |
| BALCONY            | 5'-0"      | 3.09' OVER SIDEWALK | NO CHANGE | ENC REQ LICENS |
| FRONT (VAN NEST)   | 5'-0"      | 1.37'               | NO CHANGE | ENC            |
| SIDE               | O'         | O'                  | NO CHANGE | CONF           |
| LOT COVERAGE       |            |                     |           |                |
| BUILDING           | 30 %       | 98.7 %              | NO CHANGE | ENC            |
| IMPERVIOUS         | 80 %       | 100.0 %             | NO CHANGE | ENC            |
|                    |            |                     |           |                |
| MINIMUM LOT SIZE   |            |                     |           |                |
| LOT AREA           | 5,000 SQFT | 7,855 SQFT          | NO CHANGE | CONF           |
| LOT FRONTAGE       | 50 FT      | 60.42 FT            | NO CHANGE | CONF           |
| LOT DEPTH          | 100 FT     | 130 FT              | NO CHANGE | CONF           |
| LOT WIDTH          | 50 FT      | 60.42 FT            | NO CHANGE | CONF           |
|                    |            |                     |           |                |
| MAXIMUM DENSITY    | 25 DU/ACRE | 5.54                | 16.63     | CONF           |
| PARKING DEFICIENCY |            |                     | NO CHANGE | CONF           |
| LOCATION           | ON SITE    | 30 CAR DEFICIENCY   | OFF SITE  | VARIANCE       |
| LOCATION           |            | OFF SITE            | ULE JIL   | VARIANCE       |