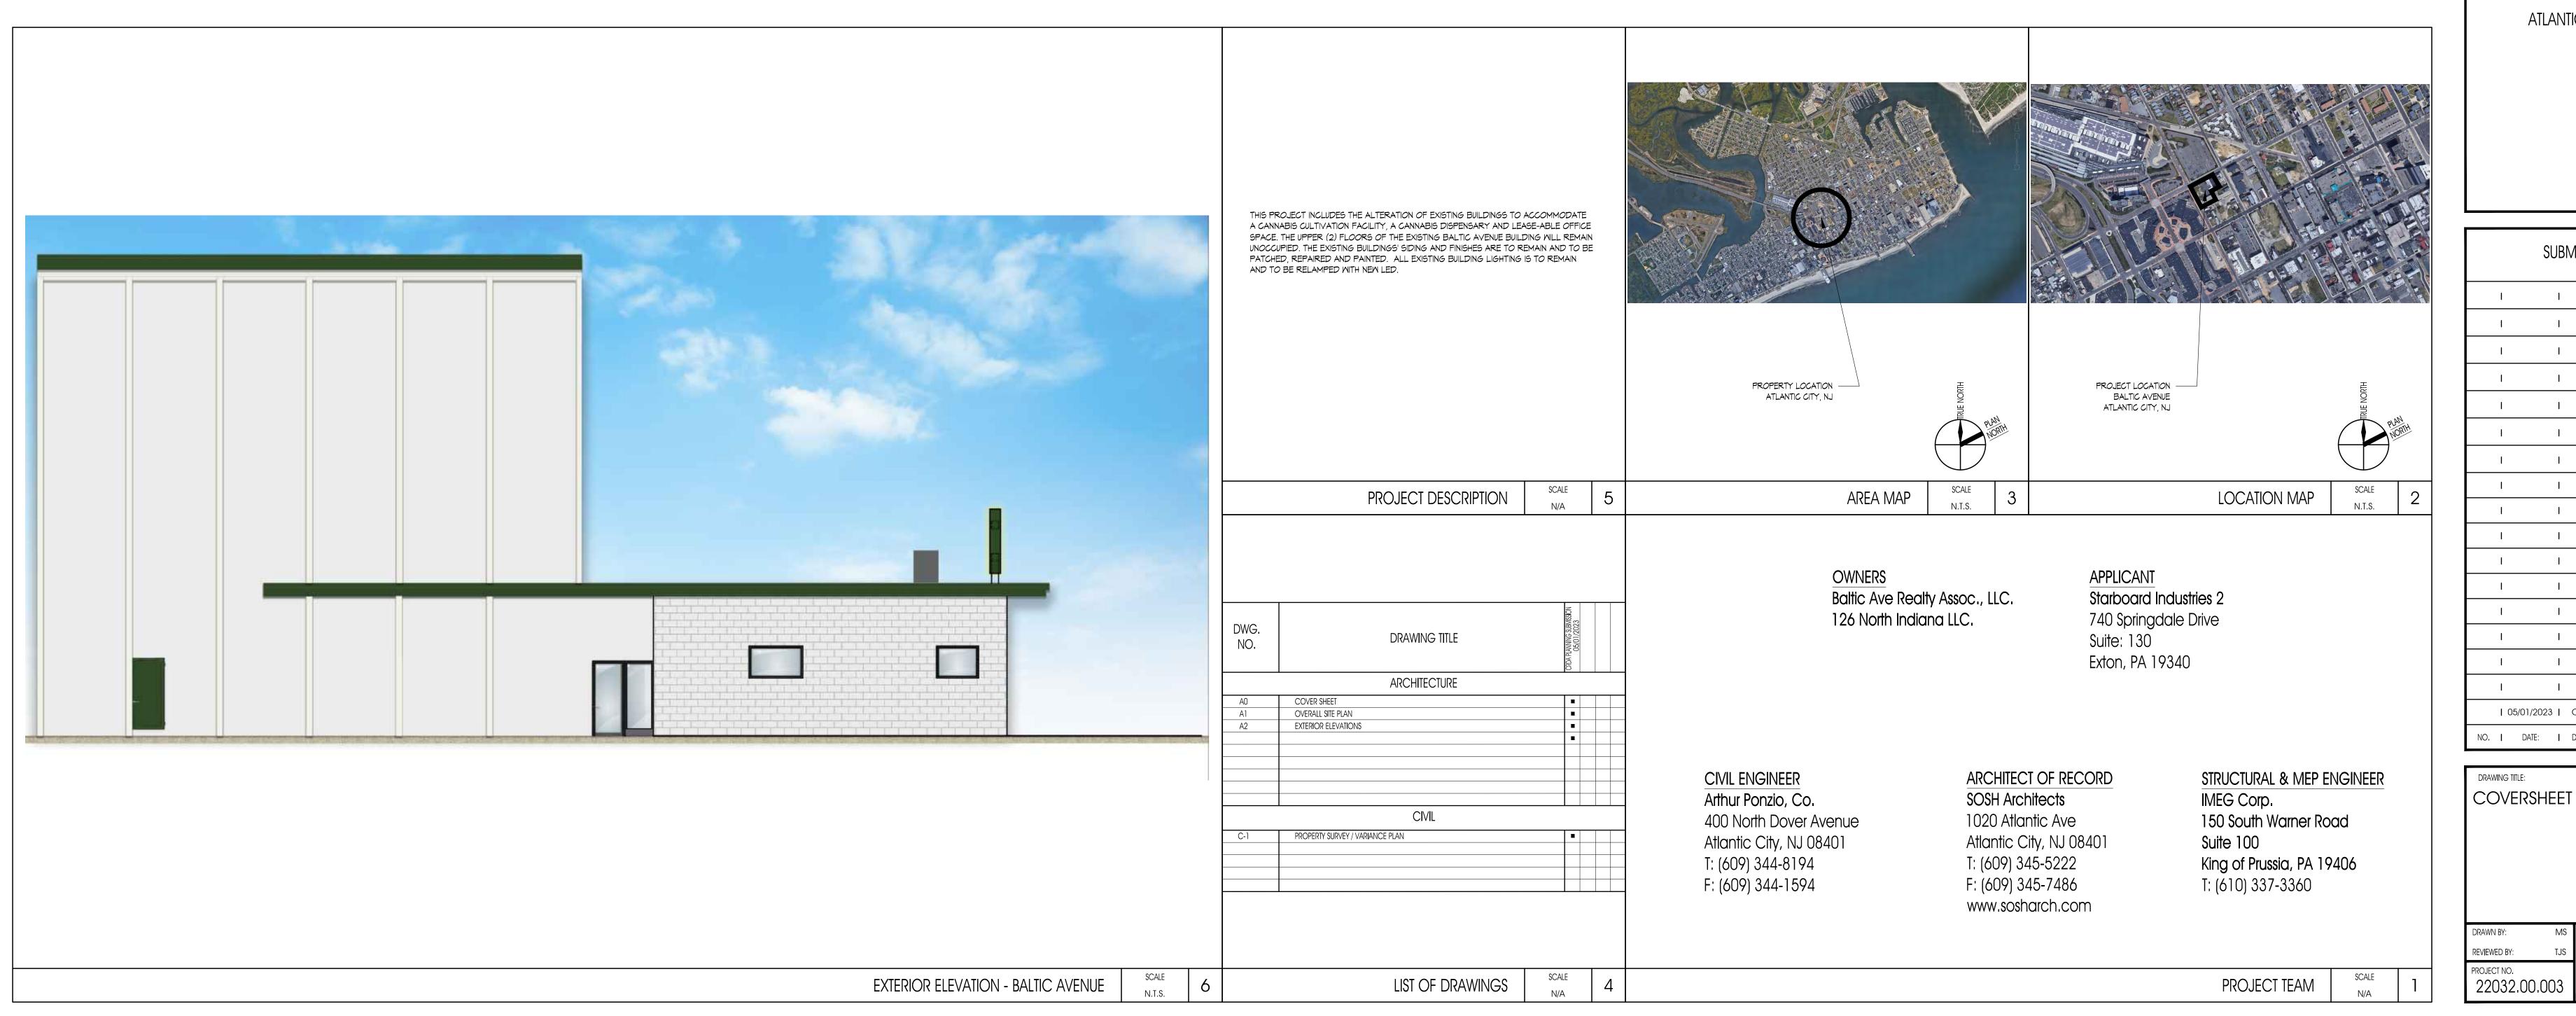

## PROPOSED CANNABIS FACILITY BALTIC AVENUE, ATLANTIC CITY, NJ

Kimberly McCarron, NCARB

Principal

John DeRichie, R.A., A.I.A., NCARB

Principal

THOMAS J. SYKES, AIA, PP - NJ#AI00762900 www.sosharch.com

PROPOSED CANNABIS FACILITY
BALTIC AVENUE

BLOCK 316/LOTS 2 THRU 11

ATLANTIC CITY, NJ