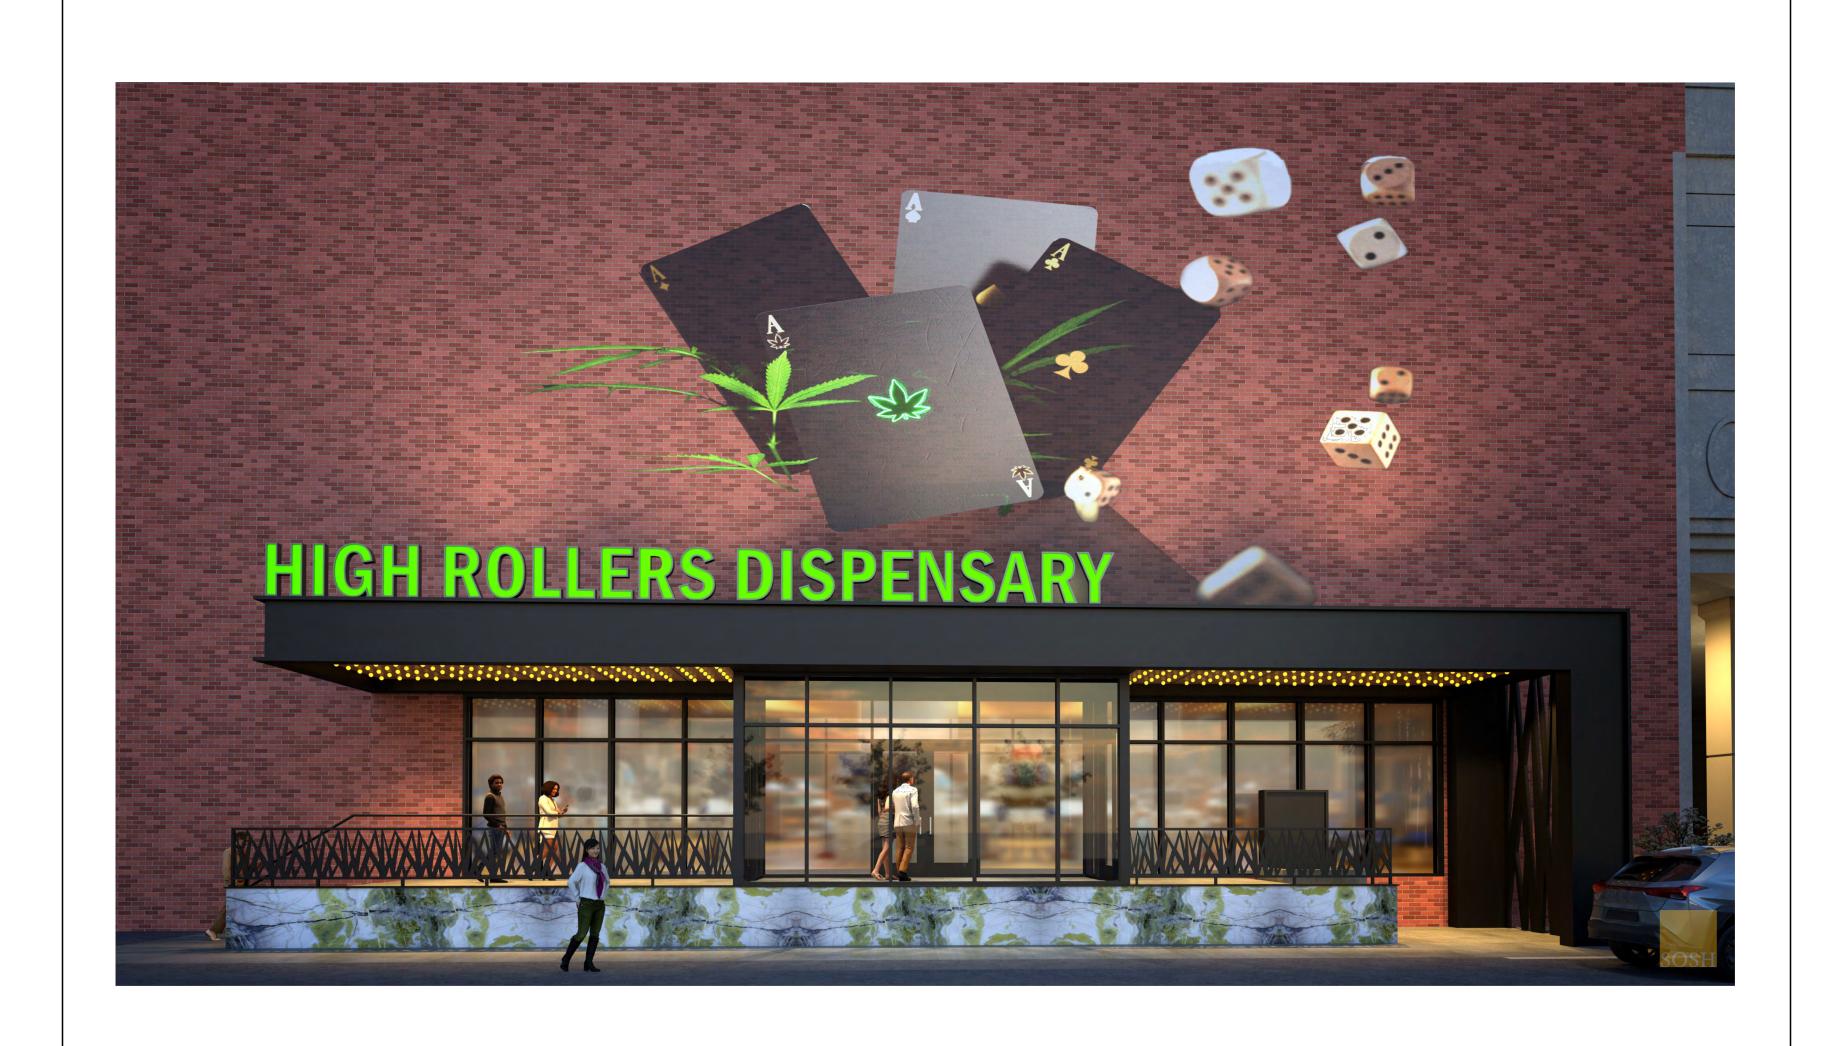

RENDERING

PROPERTY LOCATION -PROJECT LOCATION -LOCATION MAP

| 3                      | OWNER'S REP.   |
|------------------------|----------------|
| ard Industries NJ, LLC | Mosaic Constr  |
| ringdale Drive         | 425 Huehl Roc  |
| 130                    | Unit 15B       |
| PA 19340               | Northbrook, IL |
|                        | _ /_ /         |