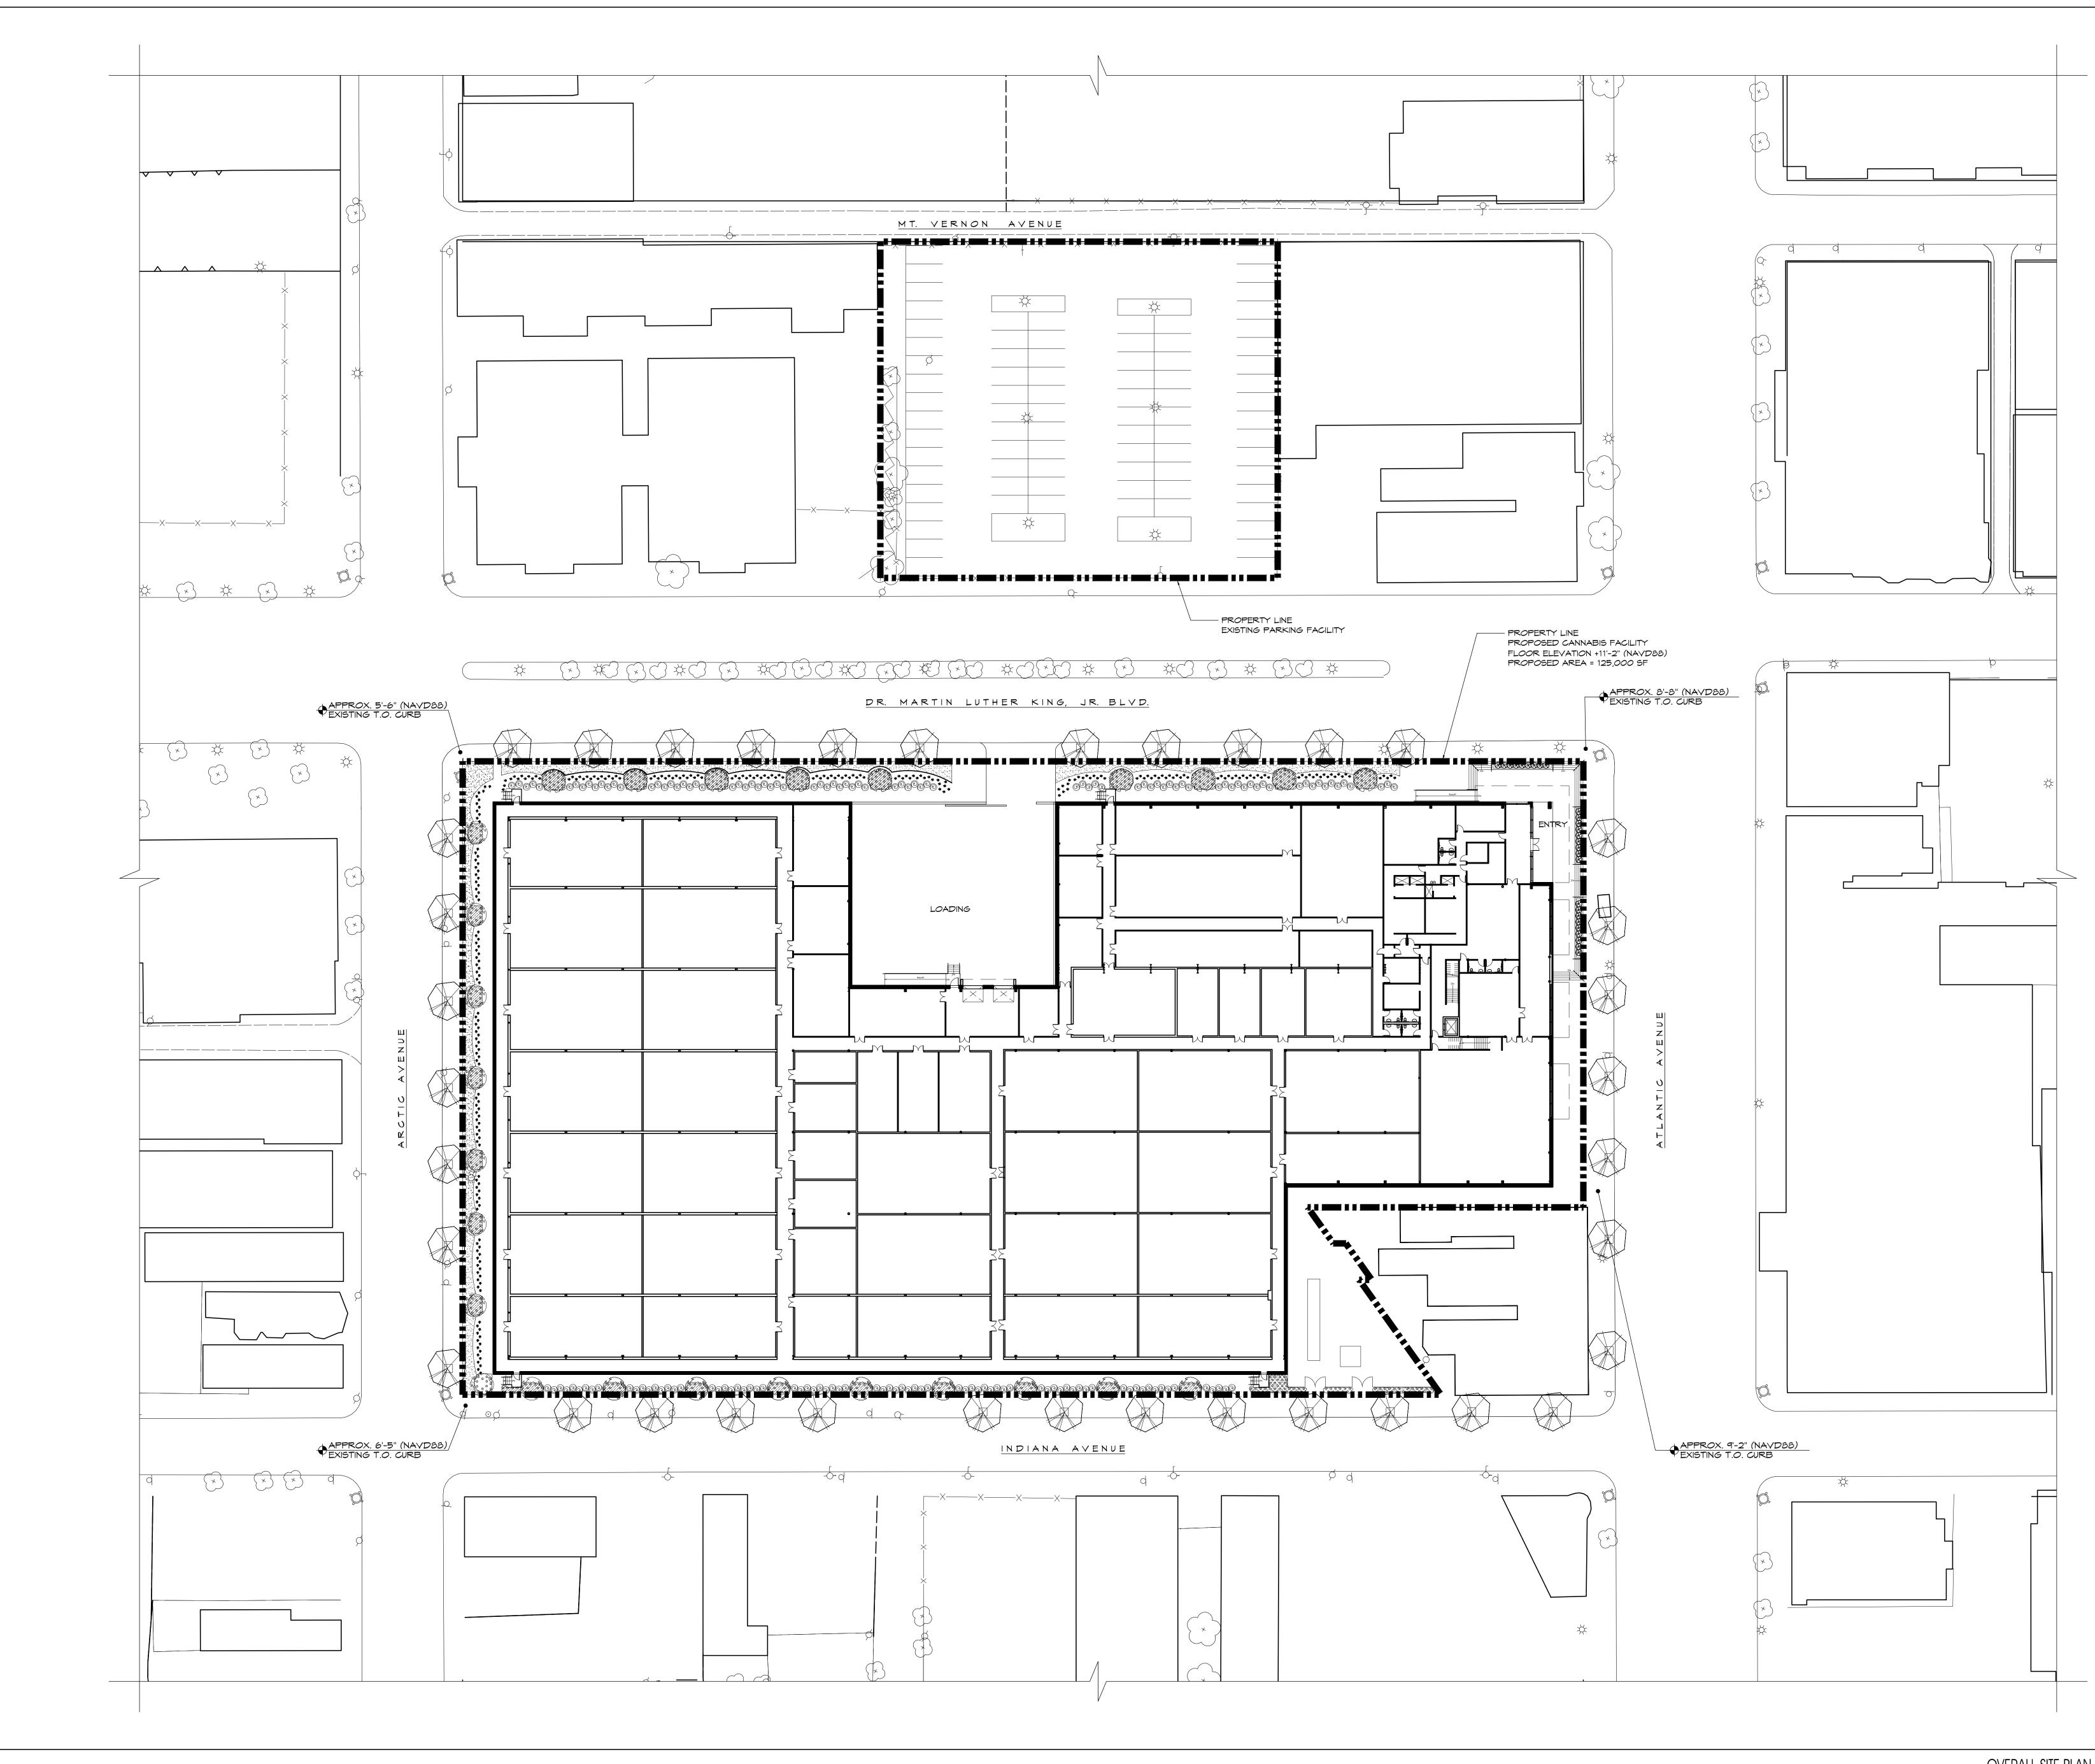

## PROPOSED CANNABIS FACILITY ATLANTIC CITY, NJ CRDA PLANNING SUBMISSION 09/29/2022

| PROJECT DESCRIPTION | SCALE |
|---------------------|-------|
|                     | N/A   |

| THIS F<br>FACIL<br>SPAC<br>OPPC                 | ECT DESCRIPTION:<br>PROJECT INCLUDES THE CONSTRUCTION OF A NEW C<br>ITY INCLUDING MANUFACTURING, DISTRIBUTION AND<br>E. ADDITIONALLY, PUBLIC SPACES OFFERING EDUC,<br>PRTUNITIES AND INFORMATIONAL TOURS WILL BE PRO<br>REA OF PROPOSED ADDITION = | OFFICE<br>ATIONAL<br>OVIDED.<br>125,000 SF |   |                                                                                                |                                                                                                                                          | PROJECT LOCATION                                                                                                                                     | <image/> <image/>                                                                                                                   |
|-------------------------------------------------|----------------------------------------------------------------------------------------------------------------------------------------------------------------------------------------------------------------------------------------------------|--------------------------------------------|---|------------------------------------------------------------------------------------------------|------------------------------------------------------------------------------------------------------------------------------------------|------------------------------------------------------------------------------------------------------------------------------------------------------|-------------------------------------------------------------------------------------------------------------------------------------|
|                                                 | PROJECT DESCRIPTION                                                                                                                                                                                                                                | SCALE<br>N/A                               | 5 | <i>H</i>                                                                                       | AREA MAP                                                                                                                                 | L                                                                                                                                                    | OCATION MAP SCALE 2                                                                                                                 |
| DWG.<br>NO.<br>A0<br>A1<br>A2<br>A3<br>A4<br>A5 | DRAWING TITLE DRAWING TITLE ARCHITECTURE COVER SHEET OVERALL SITE PLAN PROPOSED FLOOR PLAN PROPOSED FLOOR PLAN SITE ELEVATIONS SITE ELEVATIONS SITE ELEVATIONS                                                                                     | CRDA PLANNING SUBMISSION                   |   | OWNER<br>Starboard Industries NJ, LLC<br>740 Springdale Drive<br>Suite: 130<br>Exton, PA 19340 | OWNER'S REP.<br>Mosaic Construction, LLC<br>425 Huehl Road<br>Unit 15B<br>Northbrook, IL 60062<br>T: (847) 504-0177<br>F: (847) 504-0178 | ARCHITECT OF RECORD<br>SOSH Architects<br>1020 Atlantic Ave<br>Atlantic City, NJ 08401<br>T: (609) 345-5222<br>F: (609) 345-7486<br>www.sosharch.com | CIVIL ENGINEER<br>Arthur Ponzio, Co.<br>400 North Dover Avenue<br>Atlantic City, NJ 08401<br>T: (609) 344-8194<br>F: (609) 344-1594 |
| A6<br>A7                                        | BUILDING SECTION<br>PERSPECTIVES                                                                                                                                                                                                                   |                                            |   | STRUCTURAL ENGINEER<br>The Harman Group (now IMEG)                                             | MEP ENGINEERING<br>Boulder Engineering                                                                                                   | ARCHITECT<br>Manske Dieckmann                                                                                                                        | GENERAL CONTRACTOR<br>TN Ward Company                                                                                               |

815 Atlantic Ave Atlantic City, NJ 08401 T: (609) 345-5877 F: (609) 345-6071

SCALE

1"=30'-0"