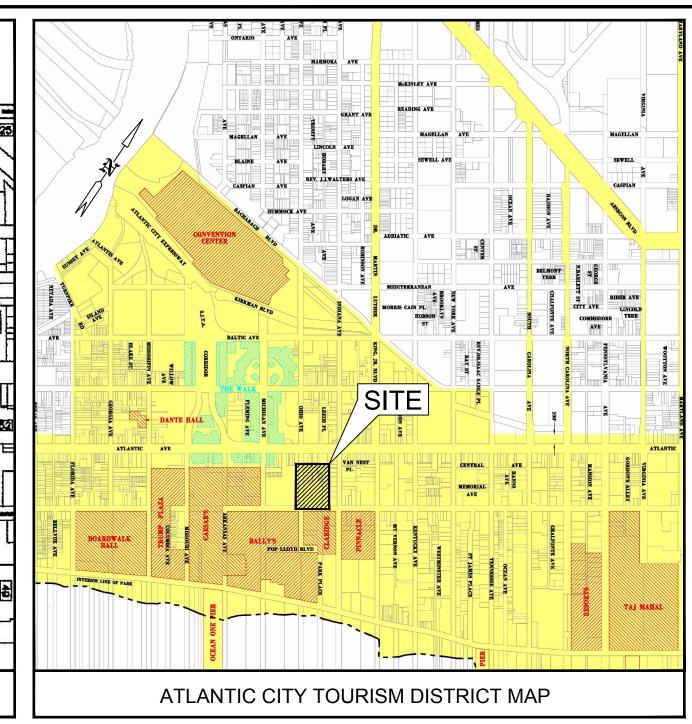

### TITLE SHEET

JON J. BARNHART

PROFESSIONAL PLANNER N.J. NO. LI00581500

PROFESSIONAL ENGINEER N.J. NO. GE43483

BLOCK 157 LOTS 1 THRU 6 & 9 THRU 15 & 21.02 THRU 39 CITY OF ATLANTIC CITY, ATLANTIC COUNTY, NEW JERSEY SCALE: NTS