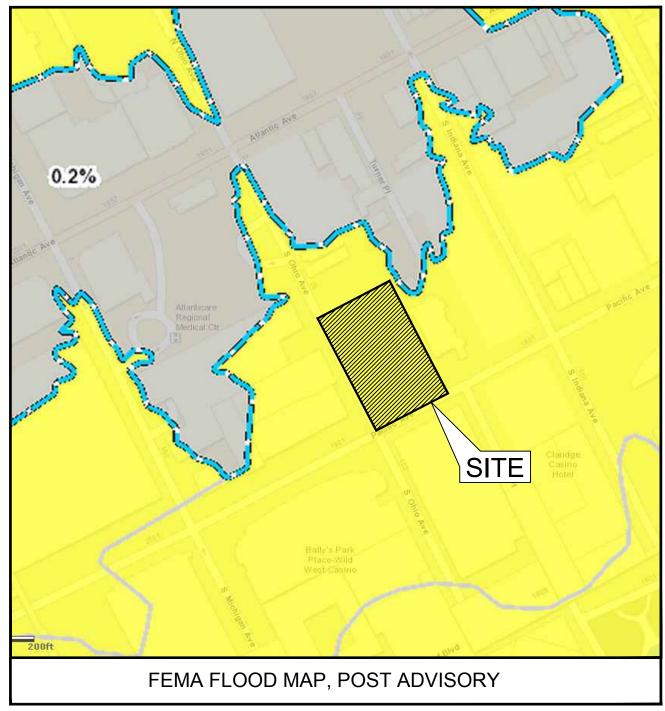

### TITLE SHEET

JON J. BARNHART

PROFESSIONAL PLANNER N.J. NO. LI00581500

PROFESSIONAL ENGINEER N.J. NO. GE43483

BLOCK 157 LOTS 1 THRU 6 & 9 THRU 15 & 21.02 THRU 39 CITY OF ATLANTIC CITY, ATLANTIC COUNTY, NEW JERSEY SCALE: NTS