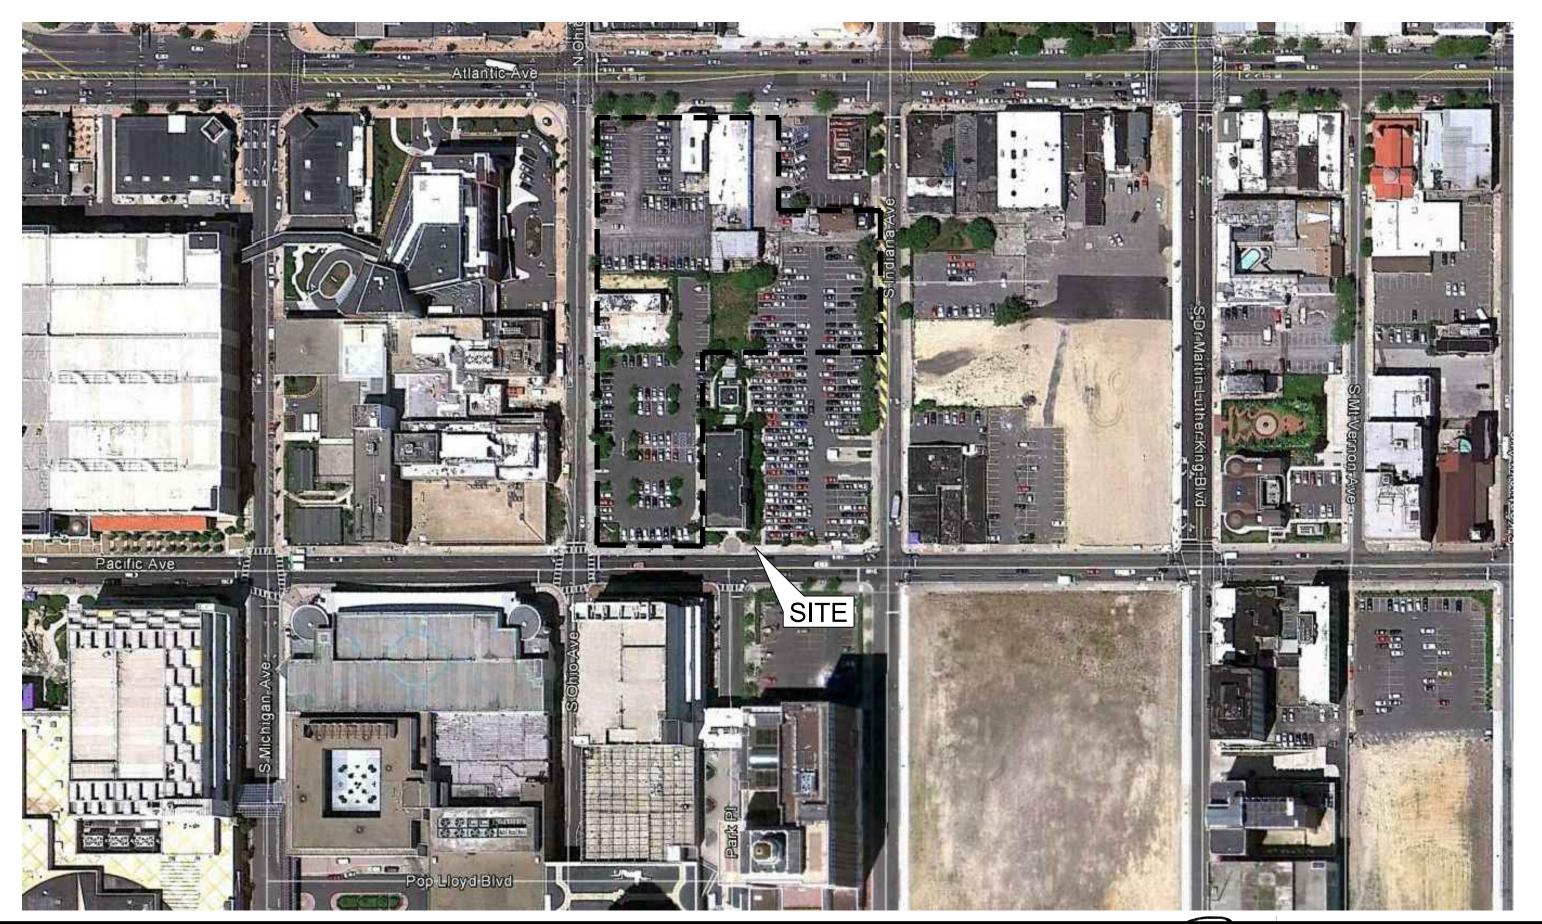

# 2-LOT MINOR SUBDIVISION

## BLOCK 157 LOTS 1 THRU 6 & 9 THRU 15 & 21.02 THRU 39 ATLANTIC CITY ATLANTIC COUNTY NEW JERSEY