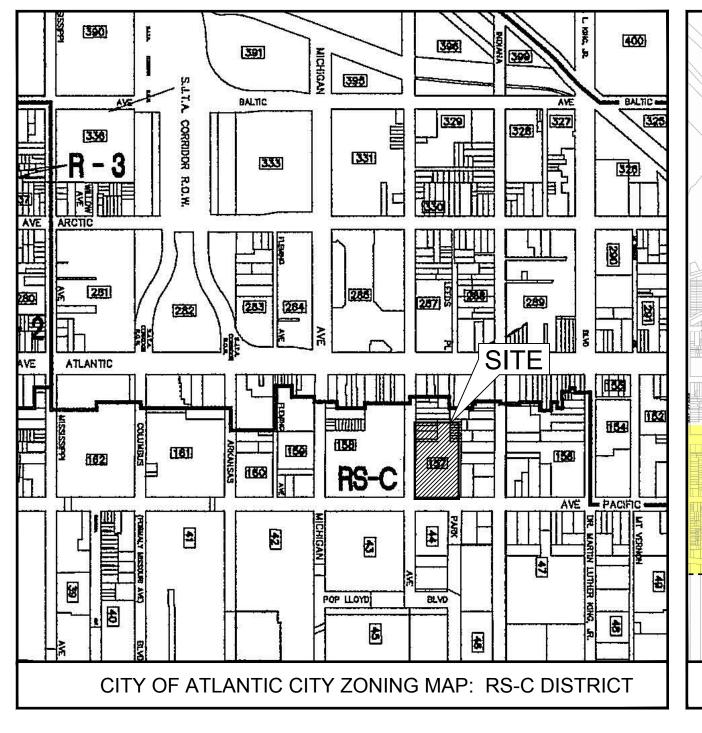

### TITLE SHEET

JON J. BARNHART

PROFESSIONAL PLANNER N.J. NO. LI00581500

PROFESSIONAL ENGINEER N.J. NO. GE43483

BLOCK 157 LOTS 1 THRU 6 & 9 THRU 15 & 21.02 THRU 39 CITY OF ATLANTIC CITY, ATLANTIC COUNTY, NEW JERSEY SCALE: NTS