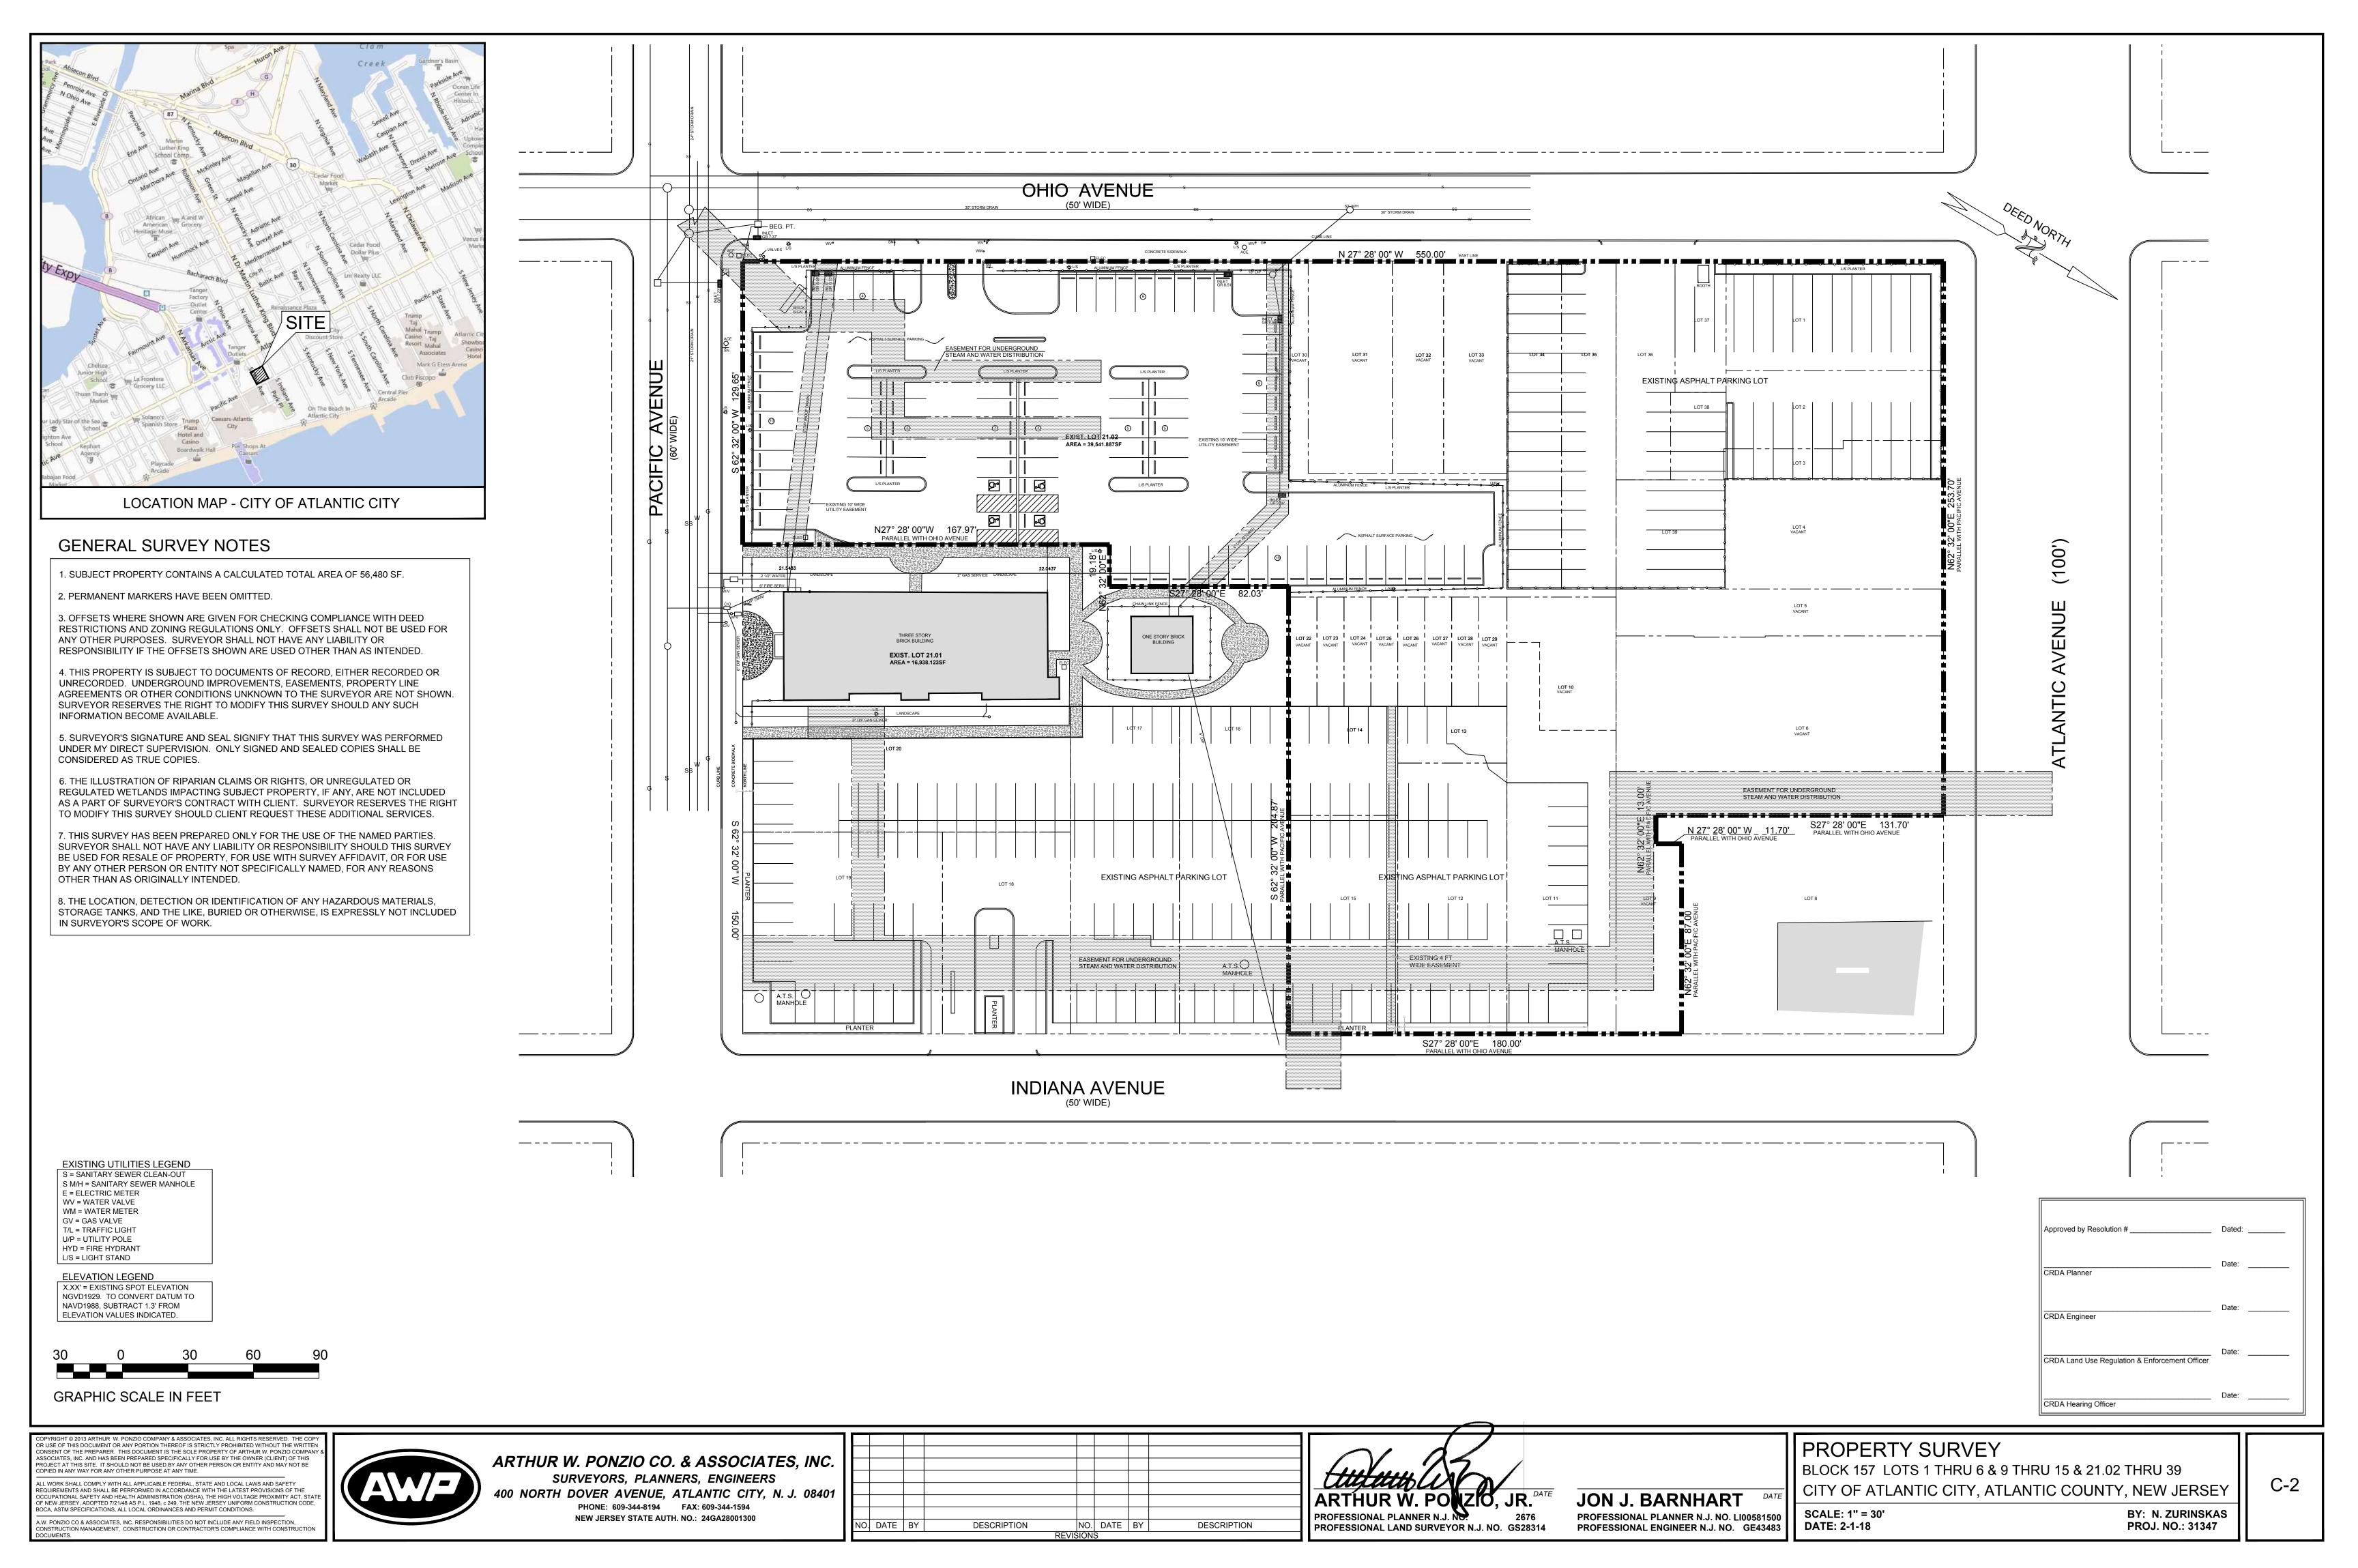

# 2-LOT MINOR SUBDIVISION

## BLOCK 157 LOTS 1 THRU 6 & 9 THRU 15 & 21.02 THRU 39 ATLANTIC CITY ATLANTIC COUNTY NEW JERSEY

### TITLE SHEET

JON J. BARNHART

PROFESSIONAL PLANNER N.J. NO. LI00581500

PROFESSIONAL ENGINEER N.J. NO. GE43483

BLOCK 157 LOTS 1 THRU 6 & 9 THRU 15 & 21.02 THRU 39 CITY OF ATLANTIC CITY, ATLANTIC COUNTY, NEW JERSEY SCALE: NTS