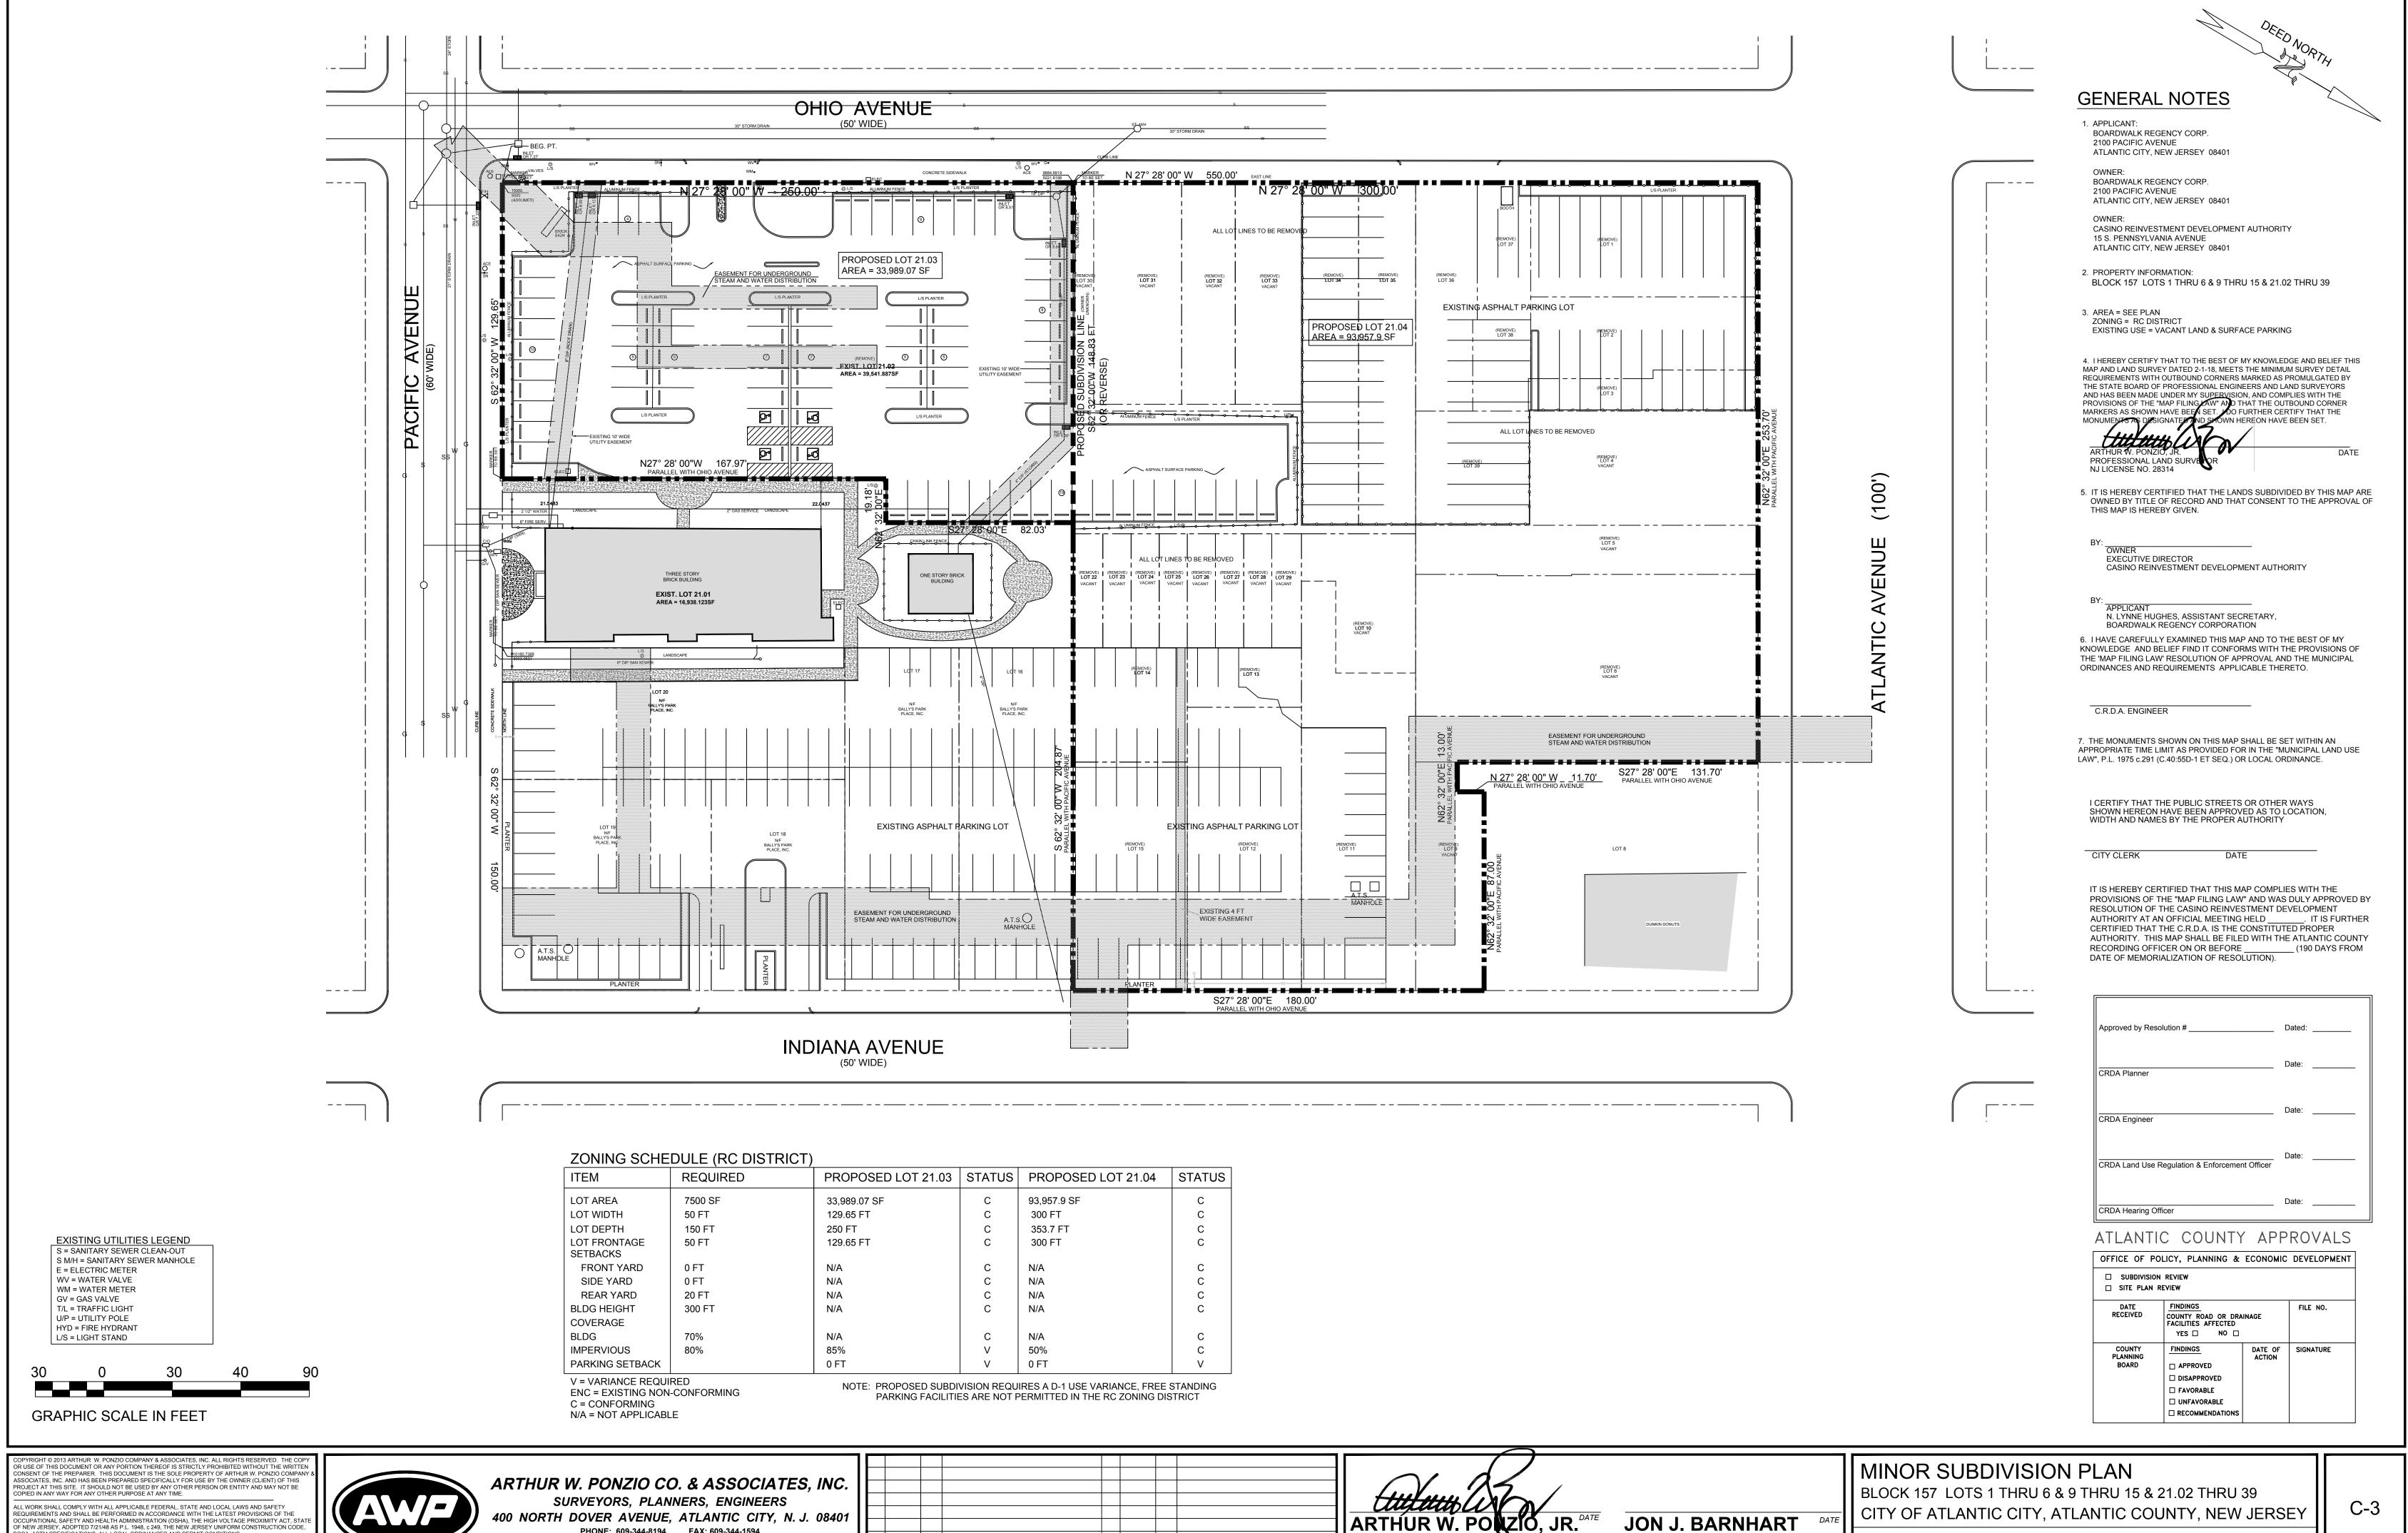

# 2-LOT MINOR SUBDIVISION

## BLOCK 157 LOTS 1 THRU 6 & 9 THRU 15 & 21.02 THRU 39 ATLANTIC CITY ATLANTIC COUNTY NEW JERSEY

#### ATLANTIC COUNTY APPROVALS

| OFFICE OF POL               | ICY, PLANNING &                                                                        | ECONOMIC          | DEVELOPMENT |  |  |  |  |
|-----------------------------|----------------------------------------------------------------------------------------|-------------------|-------------|--|--|--|--|
|                             |                                                                                        |                   |             |  |  |  |  |
| DATE<br>RECEIVED            | FINDINGS COUNTY ROAD OR DRA FACILITIES AFFECTED YES \( \Boxed{1} \) NO \( \Boxed{1} \) | FILE NO.          |             |  |  |  |  |
| COUNTY<br>PLANNING<br>BOARD | FINDINGS  APPROVED  DISAPPROVED  FAVORABLE  UNFAVORABLE  RECOMMENDATIONS               | DATE OF<br>ACTION | SIGNATURE   |  |  |  |  |

| Approved by Resolution #                       | Dated: |
|------------------------------------------------|--------|
| CRDA Planner                                   | Date:  |
| CRDA Engineer                                  | Date:  |
| CRDA Land Use Regulation & Enforcement Officer | Date:  |
| CRDA Hearing Officer                           | Date:  |