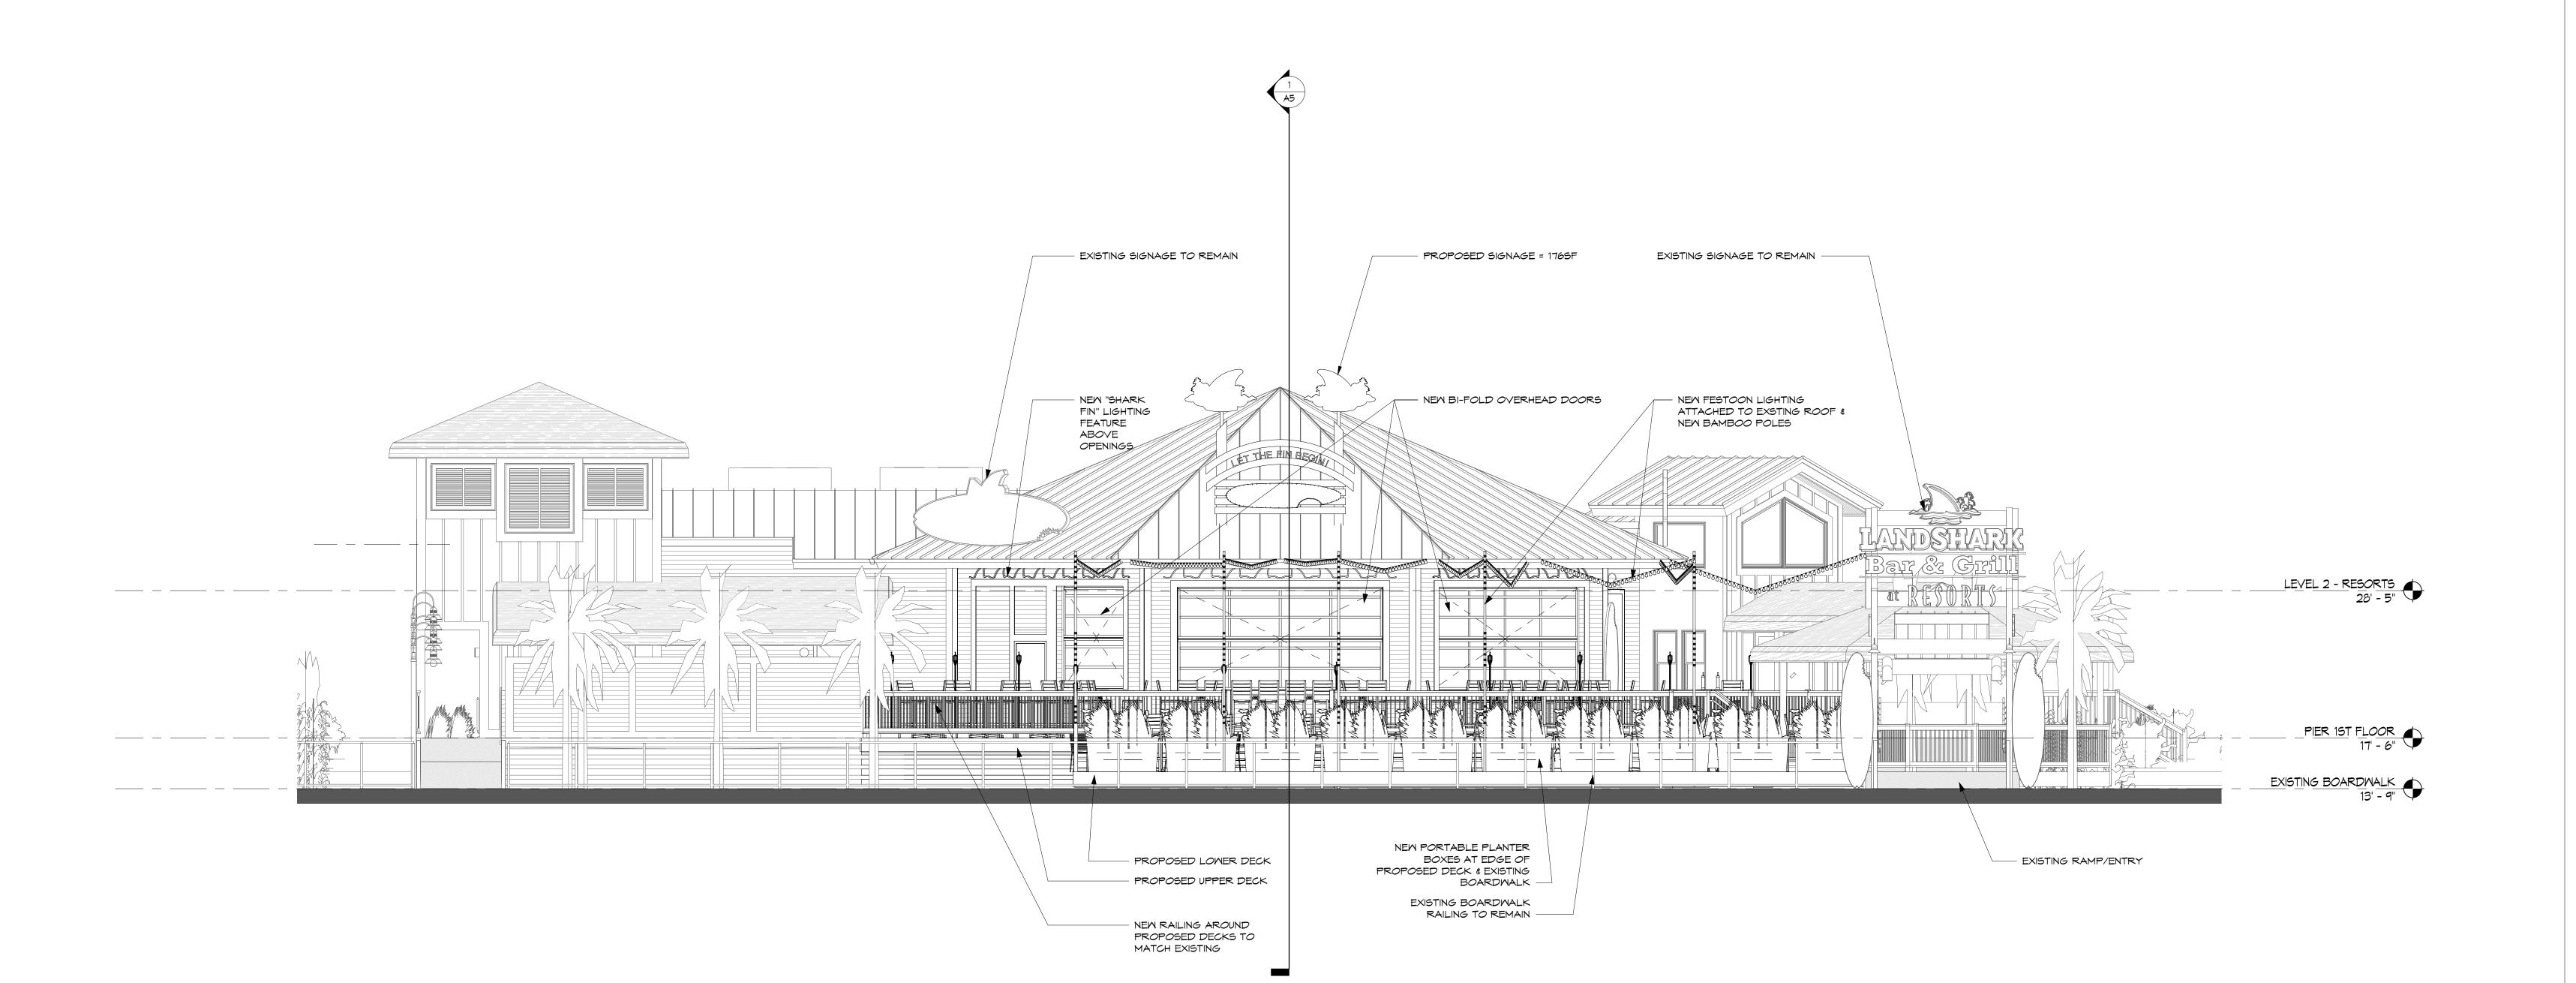

DRAWING TITLE: **BUILDING ELEVATIONS** 

**DATE**: 2018 11 19 DRAWN BY: REVIEWED BY SCALE: DRAWING NO.

AS NOTED

PROJECT NO. 18048.00

PIER EXPANSION - WEST ELEVATION