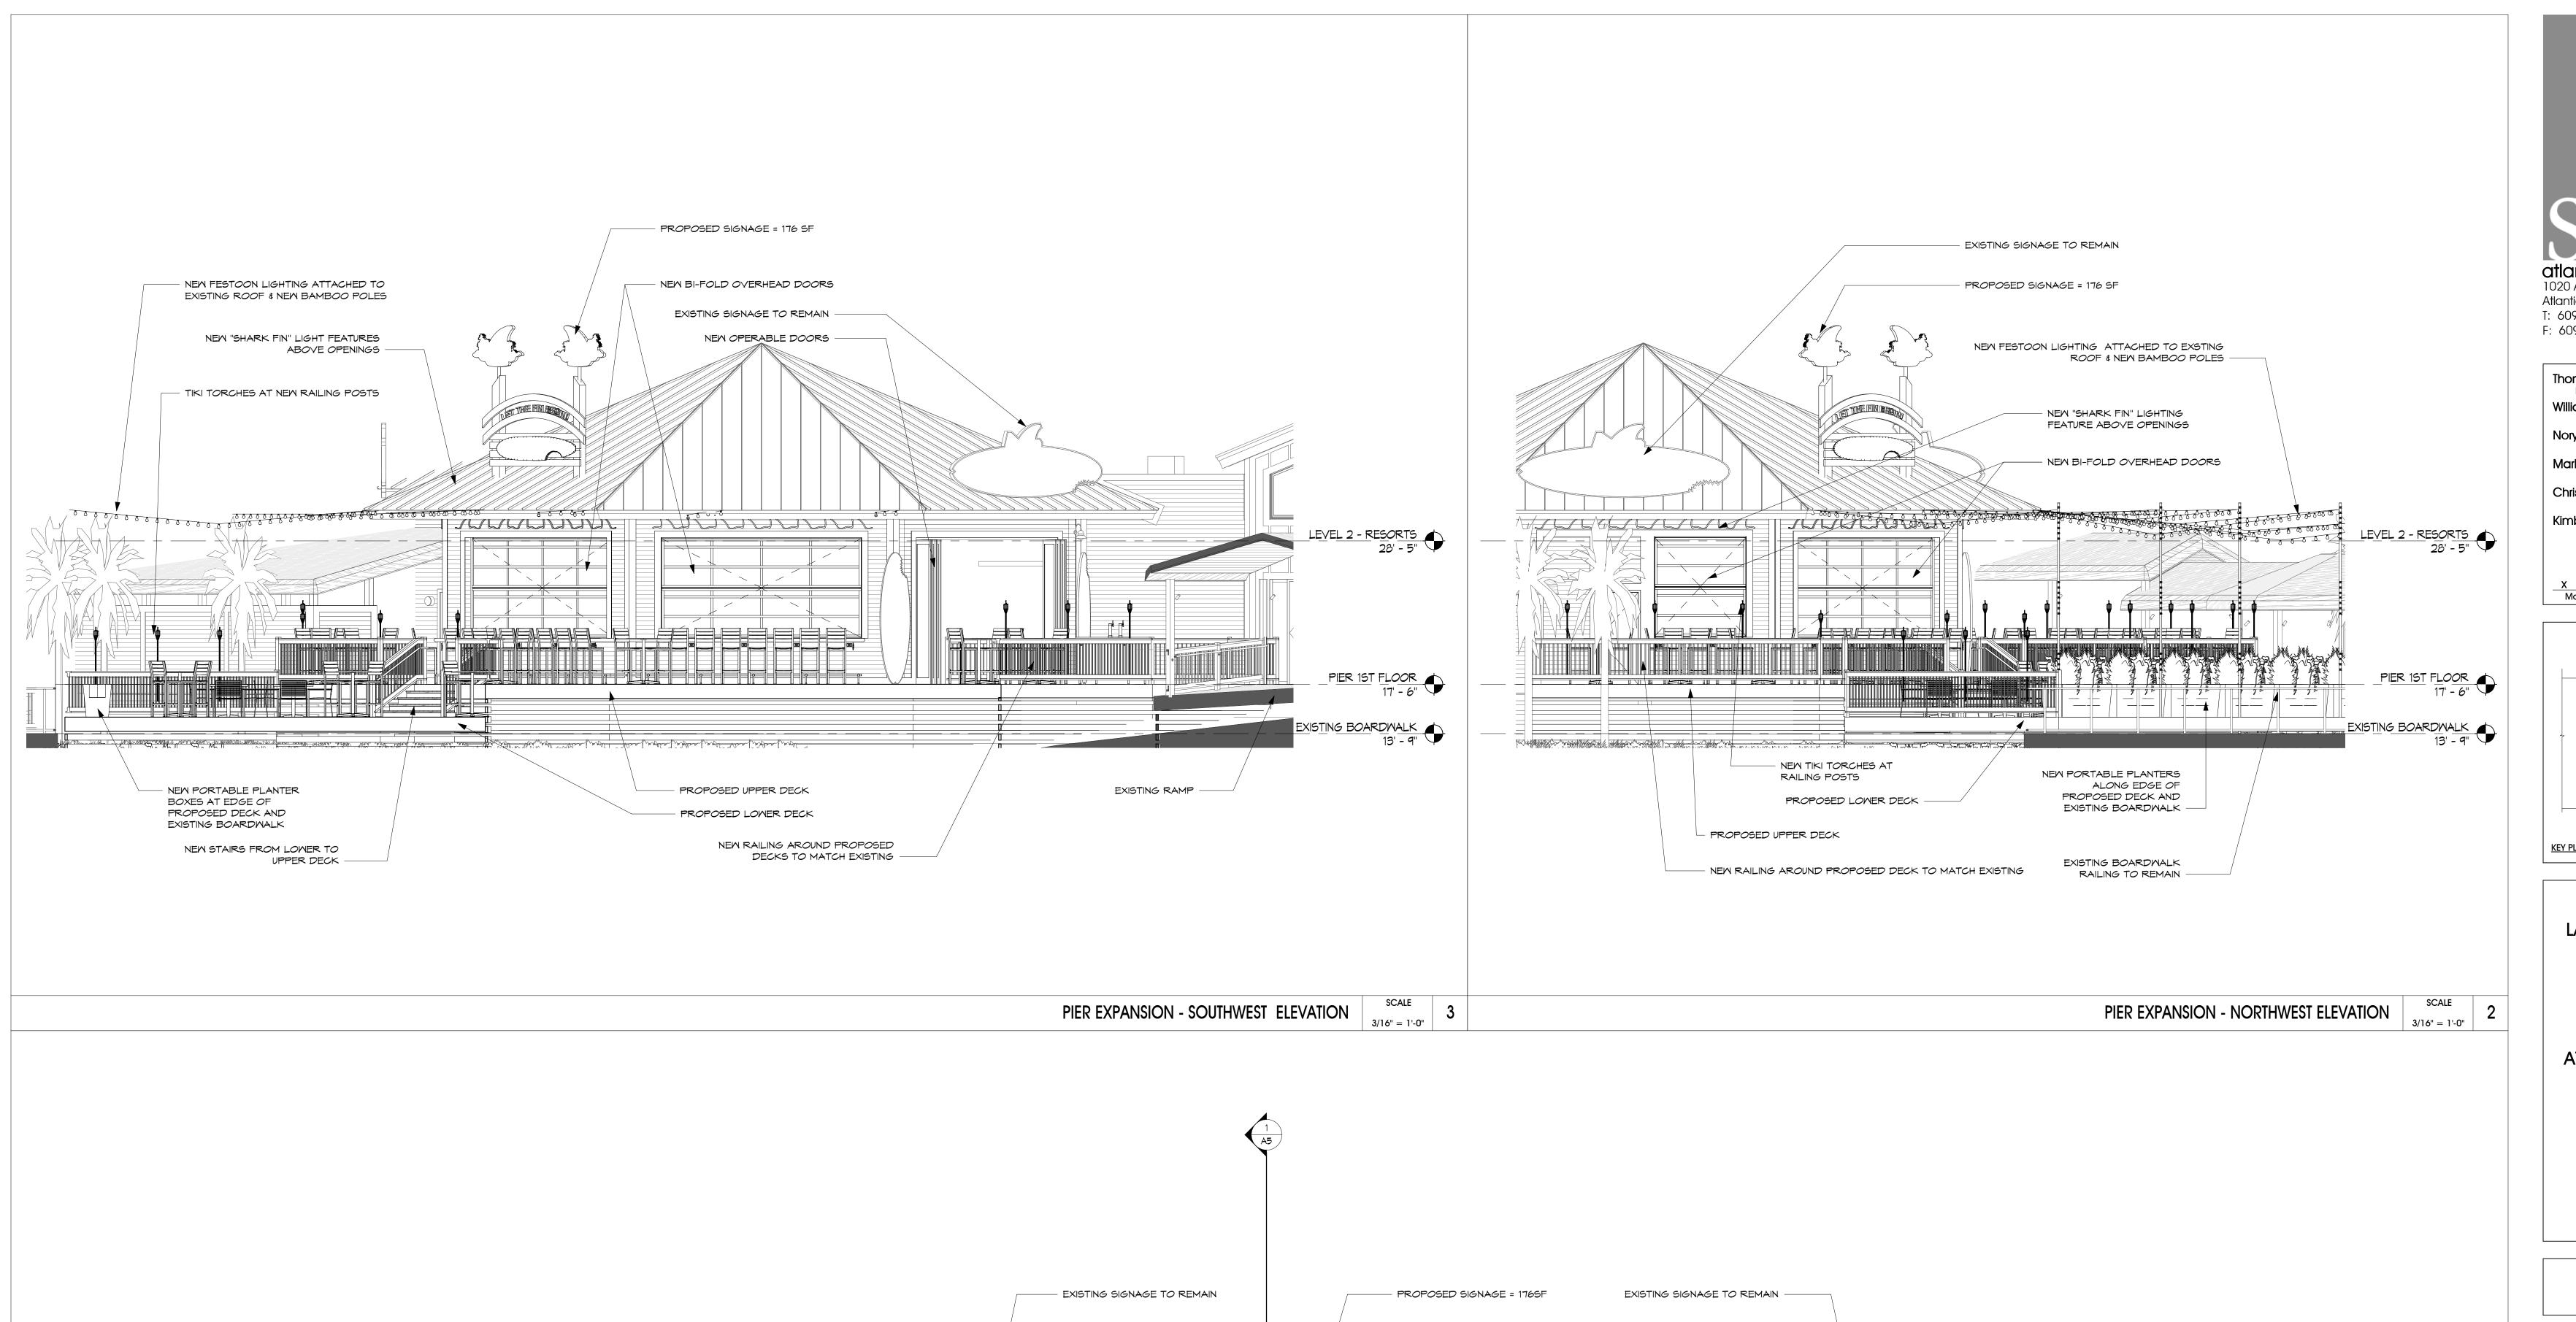

DRAWING TITLE: **BUILDING ELEVATIONS** 

**DATE**: 2018 11 19 DRAWN BY: REVIEWED BY SCALE: DRAWING NO.

AS NOTED

PROJECT NO. 18048.00

PIER EXPANSION - WEST ELEVATION