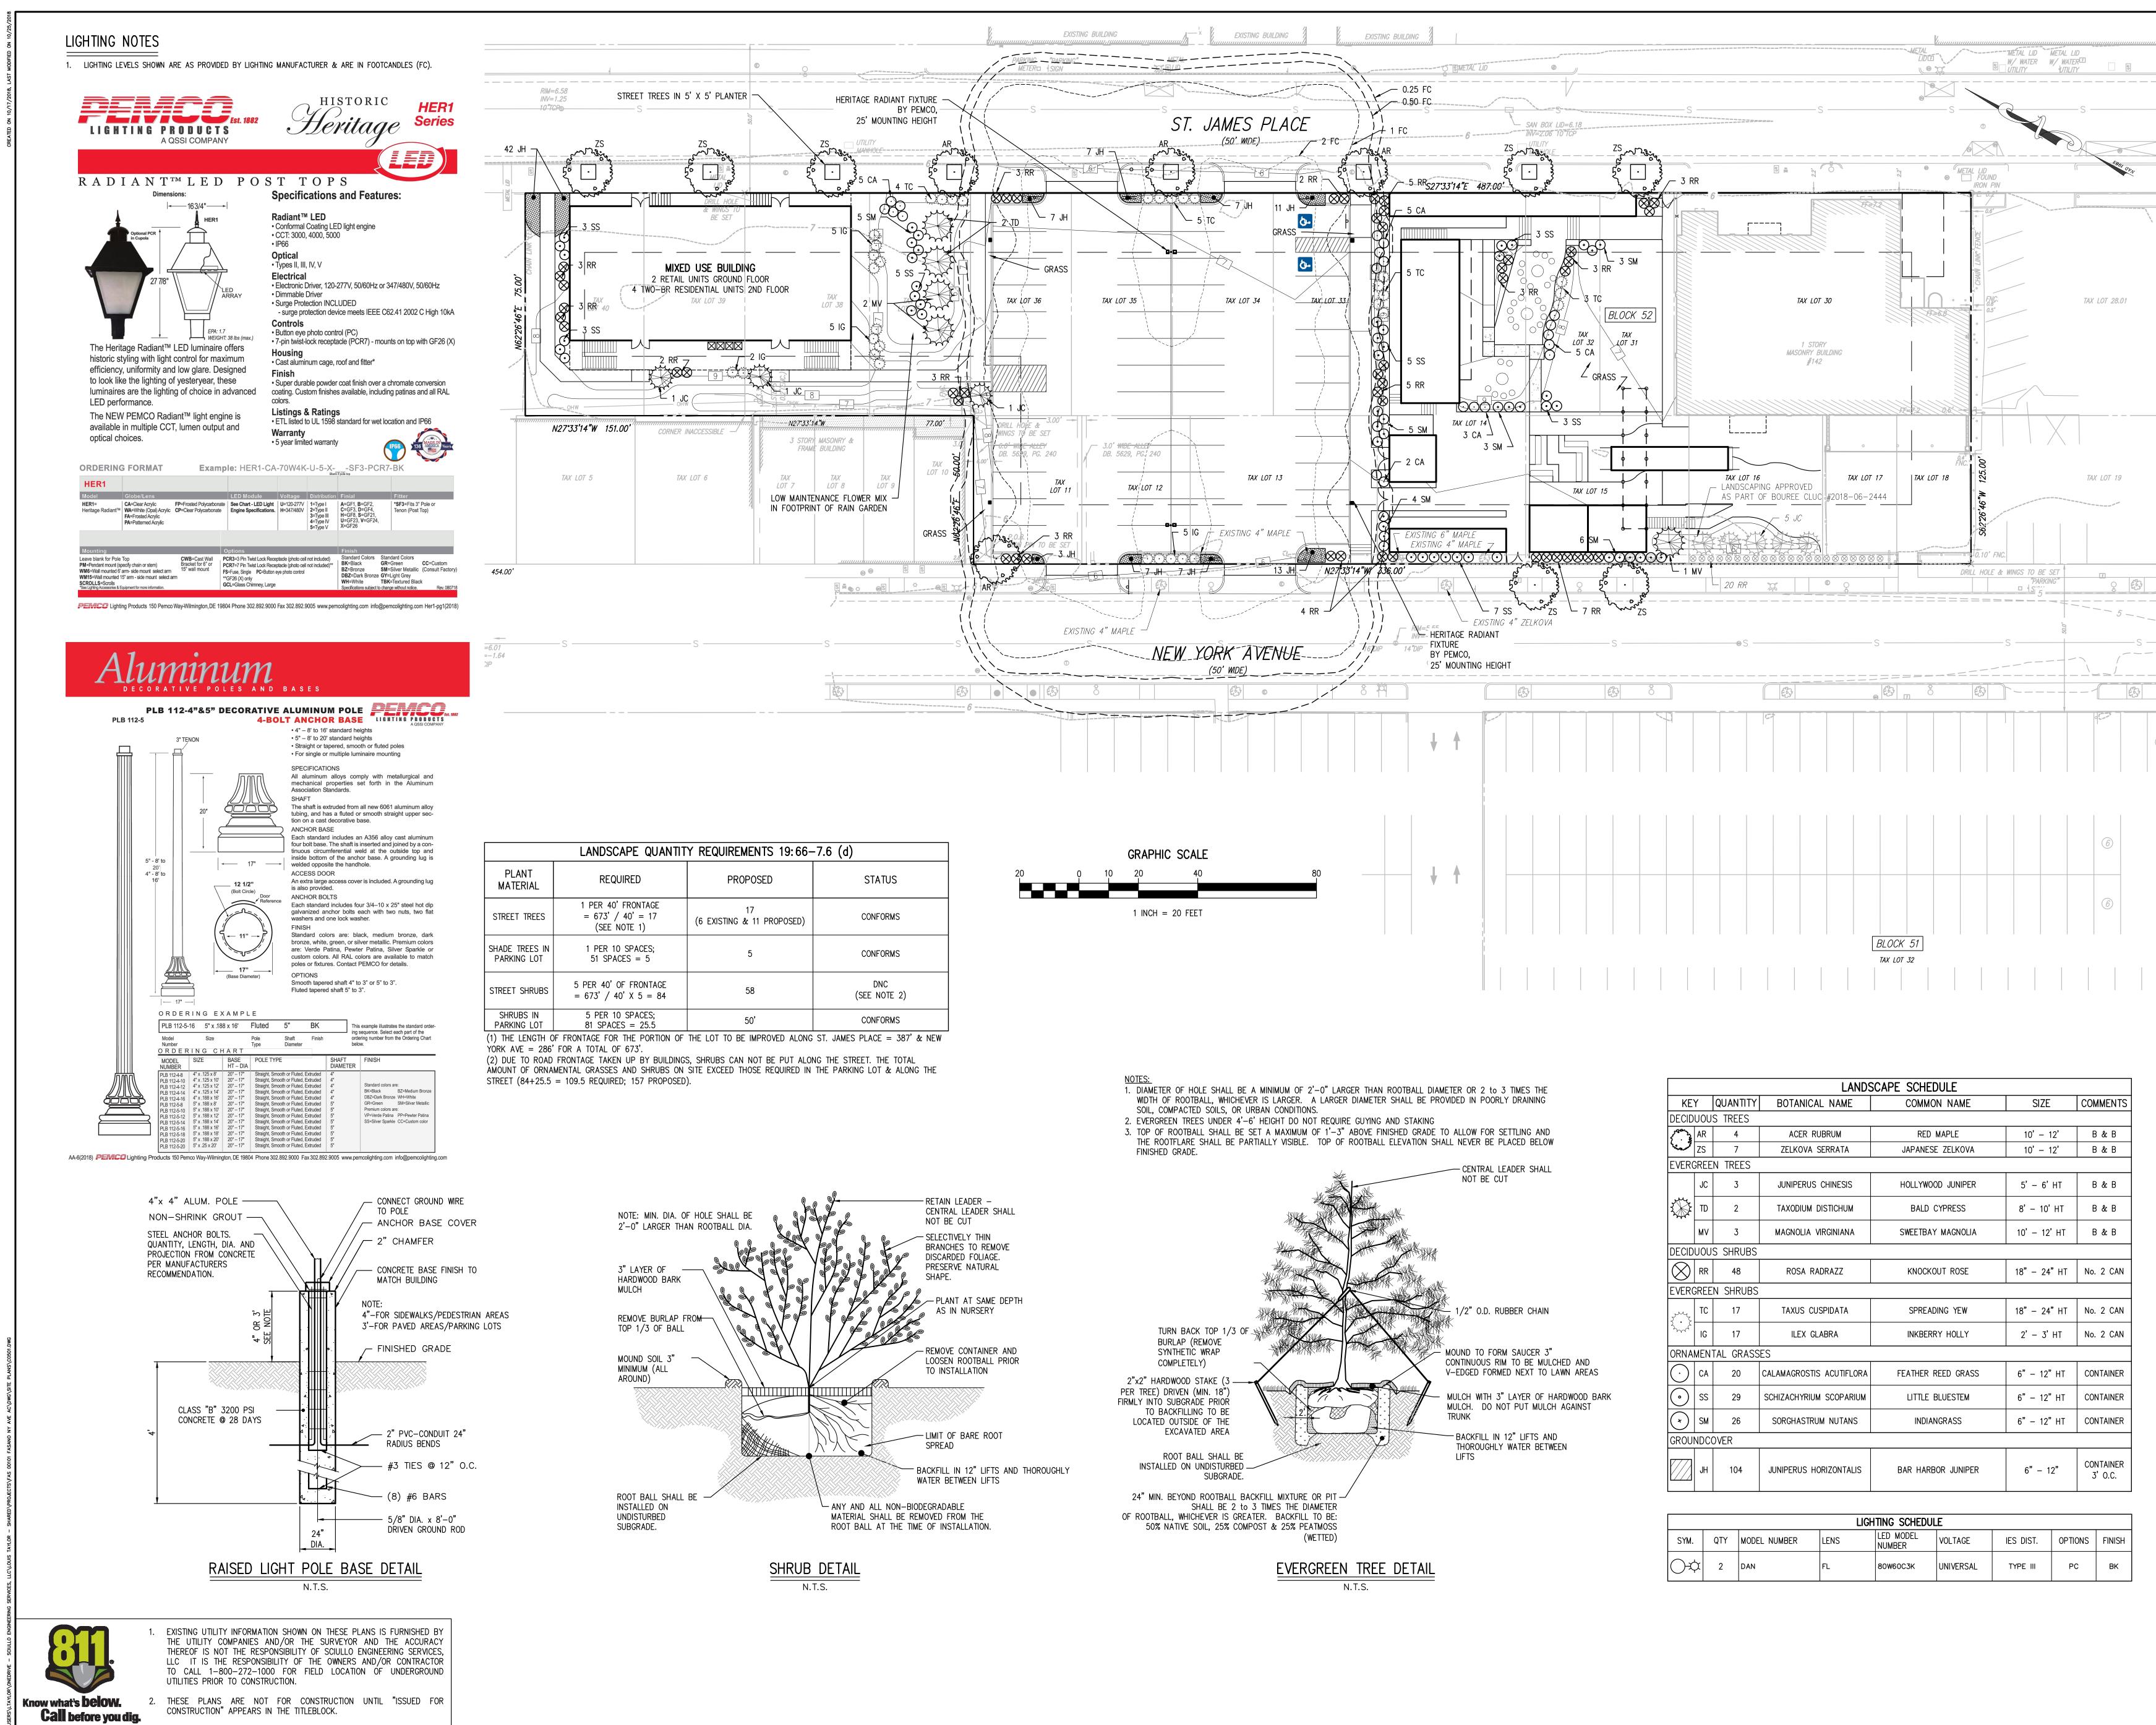

| DECIDUOUS TRE<br>AR 4<br>ZS 7<br>EVERGREEN TRE<br>JC 3<br>JC 3<br>JC 3<br>JC 3<br>DECIDUOUS SHF<br>NV 3<br>DECIDUOUS SHF<br>NR 44<br>EVERGREEN SHF<br>C 17<br>IG 17<br>ORNAMENTAL G<br>CA 24<br>SS 24                                                                                                                                                                                                                                                                                                                                                                                                                                                                                                                                                                                                                                                                                                                                                                                                                                                                                                                                                                                                                                                                                                                                                                                                                                                                                                                                                                                                                                                                                                                                                                                                                                                                                                                                                                                                                                                                                                         | 4 7                | TREES<br>4 ACER RUBRUM                        | COMMON NAME<br>RED MAPLE | SIZE         | COMMENTS             |  |  |  |  |  |  |  |
|---------------------------------------------------------------------------------------------------------------------------------------------------------------------------------------------------------------------------------------------------------------------------------------------------------------------------------------------------------------------------------------------------------------------------------------------------------------------------------------------------------------------------------------------------------------------------------------------------------------------------------------------------------------------------------------------------------------------------------------------------------------------------------------------------------------------------------------------------------------------------------------------------------------------------------------------------------------------------------------------------------------------------------------------------------------------------------------------------------------------------------------------------------------------------------------------------------------------------------------------------------------------------------------------------------------------------------------------------------------------------------------------------------------------------------------------------------------------------------------------------------------------------------------------------------------------------------------------------------------------------------------------------------------------------------------------------------------------------------------------------------------------------------------------------------------------------------------------------------------------------------------------------------------------------------------------------------------------------------------------------------------------------------------------------------------------------------------------------------------|--------------------|-----------------------------------------------|--------------------------|--------------|----------------------|--|--|--|--|--|--|--|
| AR     4       ZS     7       EVERGREEN     TRE       JC     3       JC     3       TD     2       MV     3       DECIDUOUS     SHF       NR     44       EVERGREEN     SHF       IC     17       IC     17       IG     17       ORNAMENTAL     G       OR     SS       SS     24                                                                                                                                                                                                                                                                                                                                                                                                                                                                                                                                                                                                                                                                                                                                                                                                                                                                                                                                                                                                                                                                                                                                                                                                                                                                                                                                                                                                                                                                                                                                                                                                                                                                                                                                                                                                                            | 4<br>7<br>TREES    | 4 ACER RUBRUM                                 | RED MAPLE                |              |                      |  |  |  |  |  |  |  |
| ZS     7       EVERGREEN     TRE       JC     3       JC     3       ID     2       MV     3       DECIDUOUS     SHF       IC     17                                                                                                                                                                                                                                                                                                                                                                                                                                                                                                                                                                                                                                                                                                                                                                                                                                                                                                                                                                                                                                                                                                                                                                                                                                                                                                                                                                                          | 7<br>TREES         |                                               | RED MAPLE                |              |                      |  |  |  |  |  |  |  |
| EVERGREEN TRE<br>JC 3<br>JC 3<br>JC 3<br>JC 3<br>TD 2<br>MV 3<br>DECIDUOUS SHF<br>RR 44<br>EVERGREEN SHF<br>CRNAMENTAL G<br>ORNAMENTAL G<br>CA 20<br>SS 20                                                                                                                                                                                                                                                                                                                                                                                                                                                                                                                                                                                                                                                                                                                                                                                                                                                                                                                                                                                                                                                                                                                                                                                                                                                                                                                                                                                                                                                                                                                                                                                                                                                                                                                                                                                                                                                                                                                                                    | TREES              | 7 ZELKOVA SERRATA                             |                          | 10' - 12'    | B & B                |  |  |  |  |  |  |  |
| JC 3<br>TD 22<br>MV 3<br>DECIDUOUS SHF<br>RR 44<br>EVERGREEN SHF<br>TC 17<br>IG 17<br>ORNAMENTAL G<br>ORNAMENTAL G<br>CA 20<br>SS 29                                                                                                                                                                                                                                                                                                                                                                                                                                                                                                                                                                                                                                                                                                                                                                                                                                                                                                                                                                                                                                                                                                                                                                                                                                                                                                                                                                                                                                                                                                                                                                                                                                                                                                                                                                                                                                                                                                                                                                          |                    | · · · ·                                       | JAPANESE ZELKOVA         | 10' – 12'    | B & B                |  |  |  |  |  |  |  |
| Image: Stress of the stress | 3                  | EVERGREEN TREES                               |                          |              |                      |  |  |  |  |  |  |  |
| MV     3       DECIDUOUS     SHF       Image: Shree state s                                                               |                    | 3 JUNIPERUS CHINESIS                          | HOLLYWOOD JUNIPER        | 5' – 6' HT   | B & B                |  |  |  |  |  |  |  |
| DECIDUOUS SHF                                                                                                                                                                                                                                                                                                                                                                                                                                                                                                                                                                                                                                                                                                                                                                                                                                                                                                                                                                                                                                                                                                                                                                                                                                                                                                                                                                                                                                                                                                                                                                                                                                                                                                                                                                                                                                                                                                                                                                                                                                                                                                 | 2                  | 2 TAXODIUM DISTICHUM                          | BALD CYPRESS             | 8' – 10' HT  | B & B                |  |  |  |  |  |  |  |
| RR     44       EVERGREEN     SHR       IC     17       IG     17       ORNAMENTAL     G       IC     24       SS     24                                                                                                                                                                                                                                                                                                                                                                                                                                                                                                                                                                                                                                                                                                                                                                                                                                                                                                                                                                                                                                                                                                                                                                                                                                                                                                                                                                                                                                                                                                                                                                                                                                                                                                                                                                                                                                                                                                                                                                                      | 3                  | 3 MAGNOLIA VIRGINIANA                         | SWEETBAY MAGNOLIA        | 10' – 12' HT | B & B                |  |  |  |  |  |  |  |
| EVERGREEN SHE                                                                                                                                                                                                                                                                                                                                                                                                                                                                                                                                                                                                                                                                                                                                                                                                                                                                                                                                                                                                                                                                                                                                                                                                                                                                                                                                                                                                                                                                                                                                                                                                                                                                                                                                                                                                                                                                                                                                                                                                                                                                                                 | DECIDUOUS SHRUBS   |                                               |                          |              |                      |  |  |  |  |  |  |  |
| $\begin{array}{c c} & TC & 17 \\ \hline \\ $                                                                                                                                                                                                                                                                                                                                                                                                                                                                                                                                                                                                                                                                                                                                                                                                                                                                                                                                                                                                                                                                                                                                                                                                                                                                                                                                                                                                                                                                                                                                                                                                                                                                                                                                                                                                                                                                                                                                                                                  | 48                 | 48 ROSA RADRAZZ                               | KNOCKOUT ROSE            | 18" - 24" HT | No. 2 CAN            |  |  |  |  |  |  |  |
| $\begin{array}{c c} \hline \\ \hline \\$                                                                                                                                                                                                                                                                                                                                                                                                                                                                                                                                                                                                                                                                                                                                                                                                                                                                                                                                                                                                                                                                                                                                                                                                                                                                                                                                                                                                                                                                                                                                                                                                                                                                                                                                                                                                                                                                                                                                                                                      | EVERGREEN SHRUBS   |                                               |                          |              |                      |  |  |  |  |  |  |  |
| ORNAMENTAL G                                                                                                                                                                                                                                                                                                                                                                                                                                                                                                                                                                                                                                                                                                                                                                                                                                                                                                                                                                                                                                                                                                                                                                                                                                                                                                                                                                                                                                                                                                                                                                                                                                                                                                                                                                                                                                                                                                                                                                                                                                                                                                  | 17                 | 17 TAXUS CUSPIDATA                            | SPREADING YEW            | 18" - 24" HT | No. 2 CAN            |  |  |  |  |  |  |  |
| O         CA         20           O         SS         20                                                                                                                                                                                                                                                                                                                                                                                                                                                                                                                                                                                                                                                                                                                                                                                                                                                                                                                                                                                                                                                                                                                                                                                                                                                                                                                                                                                                                                                                                                                                                                                                                                                                                                                                                                                                                                                                                                                                                                                                                                                     | 17                 | 17 ILEX GLABRA                                | INKBERRY HOLLY           | 2' – 3' HT   | No. 2 CAN            |  |  |  |  |  |  |  |
| ○         SS         29                                                                                                                                                                                                                                                                                                                                                                                                                                                                                                                                                                                                                                                                                                                                                                                                                                                                                                                                                                                                                                                                                                                                                                                                                                                                                                                                                                                                                                                                                                                                                                                                                                                                                                                                                                                                                                                                                                                                                                                                                                                                                       | ORNAMENTAL GRASSES |                                               |                          |              |                      |  |  |  |  |  |  |  |
|                                                                                                                                                                                                                                                                                                                                                                                                                                                                                                                                                                                                                                                                                                                                                                                                                                                                                                                                                                                                                                                                                                                                                                                                                                                                                                                                                                                                                                                                                                                                                                                                                                                                                                                                                                                                                                                                                                                                                                                                                                                                                                               | 20 C               | 20 CALAMAGROSTIS ACUTIFLORA                   | FEATHER REED GRASS       | 6"— 12" HT   | CONTAINER            |  |  |  |  |  |  |  |
|                                                                                                                                                                                                                                                                                                                                                                                                                                                                                                                                                                                                                                                                                                                                                                                                                                                                                                                                                                                                                                                                                                                                                                                                                                                                                                                                                                                                                                                                                                                                                                                                                                                                                                                                                                                                                                                                                                                                                                                                                                                                                                               | 29                 | 29 SCHIZACHYRIUM SCOPARIUM LITTLE BLUESTEM 6" |                          | 6"- 12" HT   | CONTAINER            |  |  |  |  |  |  |  |
| (*) SM 20                                                                                                                                                                                                                                                                                                                                                                                                                                                                                                                                                                                                                                                                                                                                                                                                                                                                                                                                                                                                                                                                                                                                                                                                                                                                                                                                                                                                                                                                                                                                                                                                                                                                                                                                                                                                                                                                                                                                                                                                                                                                                                     | 26                 | 26 SORGHASTRUM NUTANS                         | INDIANGRASS              | 6"- 12"HT    | CONTAINER            |  |  |  |  |  |  |  |
| GROUNDCOVER                                                                                                                                                                                                                                                                                                                                                                                                                                                                                                                                                                                                                                                                                                                                                                                                                                                                                                                                                                                                                                                                                                                                                                                                                                                                                                                                                                                                                                                                                                                                                                                                                                                                                                                                                                                                                                                                                                                                                                                                                                                                                                   | ER                 | R                                             |                          |              |                      |  |  |  |  |  |  |  |
| ј јн 10                                                                                                                                                                                                                                                                                                                                                                                                                                                                                                                                                                                                                                                                                                                                                                                                                                                                                                                                                                                                                                                                                                                                                                                                                                                                                                                                                                                                                                                                                                                                                                                                                                                                                                                                                                                                                                                                                                                                                                                                                                                                                                       |                    | 104 JUNIPERUS HORIZONTALIS                    | BAR HARBOR JUNIPER       | 6" — 12"     | CONTAINER<br>3' O.C. |  |  |  |  |  |  |  |

| LIGHTING SCHEDULE |     |              |      |                     |           |           |         |        |  |  |  |
|-------------------|-----|--------------|------|---------------------|-----------|-----------|---------|--------|--|--|--|
| SYM.              | QTY | MODEL NUMBER | LENS | LED MODEL<br>NUMBER | VOLTAGE   | ies dist. | OPTIONS | FINISH |  |  |  |
| ФФ                | 2   | DAN          | FL   | 80W60C3K            | UNIVERSAL | TYPE III  | PC      | ВК     |  |  |  |