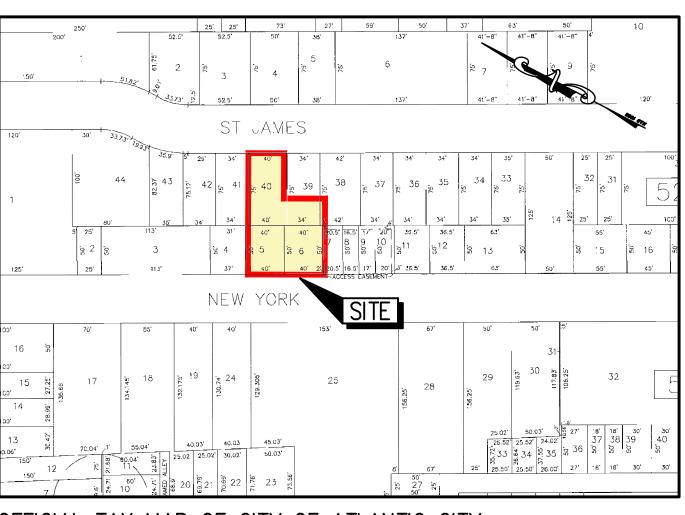

#### A. <u>GENERAL SITE NOTES</u>

- 1. TRACT FOR DEVELOPMENT CONSISTS OF SHEET 10, BLOCK 52, LOTS 5, 6, 39 & 40, OF THE OFFICIAL TAX
- MAP OF CITY OF ATLANTIC CITY. 2. TRACT FOR DEVELOPMENT IS ZONED RC AS INDICATED ON THE OFFICIAL ZONING MAP OF C.R.D.A. TOURISM
- 3. TOTAL AREA OF TRACT = 0.092 ACRES OF LAND.
- 4. ALL BARRIER FREE DESIGN AND CONSTRUCTION SHALL BE IN ACCORDANCE WITH THE LATEST A.D.A. AND
- N.J.D.O.T. STANDARDS. 5. ANY VARIATIONS FROM THE PLANS MUST BE AUTHORIZED BY THE DESIGN ENGINEER AND APPROVED BY
- THE TOWNSHIP ENGINEER. 6. THIS SET OF PLANS SHALL NOT BE UTILIZED AS CONSTRUCTION DOCUMENTS UNTIL EACH PLAN HAS BEEN
- HAS BEEN REVISED TO INDICATE "ISSUED FOR CONSTRUCTION" 7. CONSTRUCTION DETAILS/SHOP DRAWINGS UTILIZED BY THE CONTRACTOR SHALL BE REVIEWED AND APPROVED BY THE DESIGN ENGINEER.
- 8. REFER TO COMPLETE SET OF PLANS FOR ADDITIONAL INFORMATION.
- 9. THIS SET OF DRAWINGS AND ALL INFORMATION CONTAINED HEREIN IS AUTHORIZED FOR THE USE ONLY BY THE PARTY FOR WHOM THE WORK IS CONTRACTED OR WHOM IT IS CERTIFIED. THIS SET OF DRAWINGS MAY NOT BE COPIED, REUSED, DISCLOSED, DISTRIBUTED, OR RELIED UPON FOR ANY OTHER PURPOSE WITHOUT THE WRITTEN CONSENT OF SCIULLO ENGINEERING SERVICES, LLC
- 10. ANY DEMOLITION MATERIAL SHALL BE PROPERLY DISPOSED OF AND NO ON-SITE BURIAL IS PERMITTED. 11. THE DEVELOPER AND/OR CONTRACTOR SHALL OBTAIN A STREET OPENING/ACCESS PERMIT FROM ATLANTIC
- CITY PRIOR TO THE START OF CONSTRUCTION. 12. PRIOR TO ANY WORK BEING PERFORMED WITHIN PUBLIC ROADS, THE ATLANTIC CITY POLICE DEPARTMENT SHALL BE CONTACTED REGARDING PROVISIONS FOR ANY TRAFFIC CONTROL MEASURES THAT MAY NEED TO BE IMPLEMENTED DURING CONSTRUCTION.

# OFFICIAL TAX MAP OF CITY OF ATLANTIC CITY (SHEET 10)

ATLANTIC CITY CERTIFIED OWNER'S LIST WITHIN 200'

B&B PARKING INC

114 S NEW YORK AVE

ATLANTIC CITY, NJ 0840

|                                                         | =                  |                                        |                                   |                                                                       |                                                                       |                      | ATLAI      | VTIC     | CITY CE   | RTIFIED                                                                 |
|---------------------------------------------------------|--------------------|----------------------------------------|-----------------------------------|-----------------------------------------------------------------------|-----------------------------------------------------------------------|----------------------|------------|----------|-----------|-------------------------------------------------------------------------|
| DA TOURISM DISTRICT<br>AND DEVELOPMENT<br>RULES SECTION | RESOF              | RC ZONE<br>RT COMMERCIAL               | PERMITTED OR<br>REQUIRED          | EXISTING<br>CONDITIONS                                                | PROPOSED<br>IMPROVEMENTS                                              | CONFORMITY<br>STATUS | BLOCK      | LOT      | QUALIFIER | OWNER                                                                   |
| 9:66-5.10(a)1.i (7)                                     |                    | USE                                    | RESTAURANTS/BARS,<br>HOTELS       | RESTAURANTS/<br>BARS, HOTELS,<br>RETAIL, MIXED<br>USE,<br>RESIDENTIAL | RESTAURANTS/<br>BARS, HOTELS,<br>RETAIL, MIXED<br>USE,<br>RESIDENTIAL | С                    | 51<br>51   | 17<br>18 |           | B&B PARK<br>114 S NEV<br>ATLANTIC<br>BOARDWAL<br>2050 CEN'<br>FORT LEE, |
| :66-5.10(a) 1.iv (1)                                    | MAXIMUM<br>HEIGHT  | PRINCIPAL<br>BUILDING<br>ACCESSORY     | 300' ABOVE BFE                    | 45'                                                                   | 65'                                                                   | С                    | 51         | 19       |           | B&B PARK<br>114 S NEW                                                   |
|                                                         | WA<br>H            | STRUCTURE                              | 35' ABOVE BFE                     | N/A                                                                   | N/A                                                                   | N/A                  | 51         | 20       |           | ATLANTIC                                                                |
| :66-5.10(a) 1.iv (2)                                    | MININ              | MUM LOT AREA                           | 7,500 SF                          | 4,000 SF                                                              | 7,393 SF                                                              | ENC                  | 51         | 20       |           | BOARDWAL<br>2050 CEN                                                    |
| :66-5.10(a) 1.iv (3)                                    | MINIM              | IUM LOT DEPTH                          | 150'                              | 50'                                                                   | 125'                                                                  | ENC                  | <b>5</b> 4 | 04       |           | FOR LEE, I                                                              |
| 9:66-5.10(a) 1.iv (4)                                   | MININ              | NUM LOT WIDTH                          | 50'                               | 80'                                                                   | 80'                                                                   | С                    | 51         | 21       |           | BOARDWAL<br>2050 CEN                                                    |
| :66-5.10(a) 1.iv (5)                                    | MINIMU             | M LOT FRONTAGE                         | 50'                               | 80'                                                                   | 80'                                                                   | С                    | 51         | 22       |           | FORT LEE,                                                               |
| :66-5.10(a) 1.iv (6)                                    |                    | IMUM BUILDING<br>COVERAGE              | 70%                               | 69%                                                                   | 58.9%                                                                 | С                    | ΟI         | 22       |           | BOARDWAL<br>2050 CENT<br>FORT LEE,                                      |
| :66-5.10(a) 1.iv (7)                                    |                    | NUM IMPERVIOUS<br>COVERAGE             | 80%                               | 100%                                                                  | 70.8%                                                                 | С                    | 51         | 23       |           | BOARDWALK<br>2050 CENTER                                                |
| :66-5.10(a) 1.iv (8)                                    | . AAINIIAAI        | UM FRONT YARD                          | 0' UP TO 35'<br>IN HEIGHT         | 0'                                                                    | 0'                                                                    | С                    | F4         | 0.4      |           | FORT LEE, N                                                             |
| .00-5.10(d) 1.1V (b)                                    | WIIININ            | UMITIONT TAILD                         | 20' GREATER THAN 35'<br>IN HEIGHT | 0'                                                                    | 0'                                                                    | DNC                  | 51         | 24       |           | 139 SOUTH<br>1616 PACII<br>ATLANTIC                                     |
| :66-5.10(a) 1.iv (9)                                    | MINIIA             | MUM SIDE YARD                          | 0' UP TO 35'<br>IN HEIGHT         | 0.5'                                                                  | 0'                                                                    | С                    | 51         | 25       |           | 124 SOUTH                                                               |
| .00-3.10(d) 1.1V (9)                                    | MIININ             | NOM SIDE TARD                          | 20' GREATER THAN 35'<br>IN HEIGHT | 0'                                                                    | 0'                                                                    | DNC                  |            |          |           | 2050 CENT<br>FORT LEE,                                                  |
| 66-5.10(a) 1.iv (10)                                    | MINIM              | UM REAR YARD                           | 20'                               | N/A                                                                   | 2.55'                                                                 | DNC                  | 51         | 28       |           | B&B PARK<br>114 S NEW                                                   |
| 66-5.10(a) 1.iv (11)                                    | FLOC               | OR AREA RATIO                          | N/A                               | N/A                                                                   | N/A                                                                   | N/A                  |            |          |           | ATLANTIC                                                                |
| 66-5.10(a) 1.iv (12)                                    | O                  | PEN SPACE                              | N/A                               | N/A                                                                   | N/A                                                                   | N/A                  | 51         | 29       |           | B&B PARK<br>114 S NEW                                                   |
|                                                         | AUM<br>ITY         | MID-RISE<br>(2-10 FLOORS)              | 50 DU/AC                          | N/A                                                                   | N/A                                                                   | N/A                  | 52         | 1        |           | ATLANTIC<br>TIDES MOT                                                   |
| 66-5.10(a) 1.iv (13)                                    | MAXIMUM<br>DENSITY | HIGH RISE<br>(10+ FLOORS)              | 75 DU/AC                          | N/A                                                                   | N/A                                                                   | N/A                  | <b>52</b>  | ·        |           | 3001 PACI<br>ATLANTIC                                                   |
| 19:66-5.8 (b) 4                                         | (5                 | NIMUM ONSITE<br>PARKING<br>SEE PARKING | 104                               | 0<br>(GRANDFATHERED<br>SHORTFALL OF                                   | 0                                                                     | DNC                  | 52         | 2        |           | ROESCH, E<br>117 S NEW<br>ATLANTIC                                      |
| 19:66-5.8 (c)                                           | CA                 | LOADING                                | 1                                 | 59 SPACES)<br>0                                                       | 0                                                                     | ENC                  | 52         | 3        |           | TIDES MOT                                                               |
| C = DOES NOT CONFO                                      | RM                 |                                        | 1                                 |                                                                       |                                                                       | ı                    | 52         | 4        |           | ATLANTIC<br>139 SOUTH                                                   |
|                                                         |                    |                                        |                                   |                                                                       |                                                                       |                      | JZ         | 7        |           | IUU JUUIT                                                               |