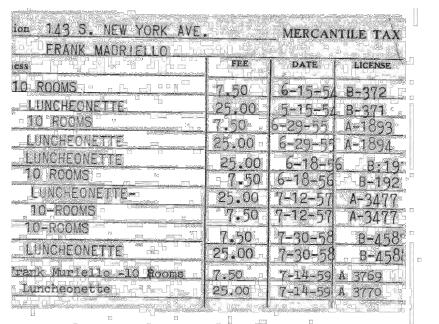

HOTEL ROOMS = 1 SPACE/ROOM X 14 ROOMS = 14 SPACES

TOTAL PROJECT PARKING REQUIREMENTS = 104 SPACES

EXISTING FACILITY CONTAINED A 136 SEAT RESTAURANT & 18 ROOM HOTEL (SEE TAX CARDS THIS SHEET) WITH O (ZERO) OFF STREET PARKING SPACES. THIS IS A GRANDFATHERED EXISTING NON-CONFORMING CONDITION. THE FORMER RESTAURANT WAS REQUIRED TO HAVE 41 SPACES & THE 18 ROOM HOTEL NEEDS 18 SPACES. FOR A TOTAL GRANDFATHERED SHORTFALL OF 59 SPACES. THE VARIANCE REQUEST ASSOCIATED WITH THE APPLICATION IS FOR 45 ADDITIONAL REQUIRED PARKING SPACES, WHICH CAN BE ACCOMMODATED IN THE SURROUNDING ROADWAYS AND PARKING LOTS WITHIN ONE BLOCK OF THE SITE IN THE SAME ZONE.

HOTEL ROOMS = 1 SPACE/ROOM X 14 ROOMS = 14 SPACES

TOTAL PROJECT PARKING REQUIREMENTS = 104 SPACES

EXISTING FACILITY CONTAINED A 136 SEAT RESTAURANT & 18 ROOM HOTEL (SEE TAX CARDS THIS SHEET) WITH ( (ZERO) OFF STREET PARKING SPACES. THIS IS A GRANDFATHERED EXISTING NON-CONFORMING CONDITION. THE GRANDFATHERED SHORTFALL OF 59 SPACES. THE VARIANCE REQUEST ASSOCIATED WITH THE APPLICATION IS FOR 45 ADDITIONAL REQUIRED PARKING SPACES, WHICH CAN BE ACCOMMODATED IN THE SURROUNDING ROADWAYS AND PARKING LOTS WITHIN ONE BLOCK OF THE SITE IN THE SAME ZONE.