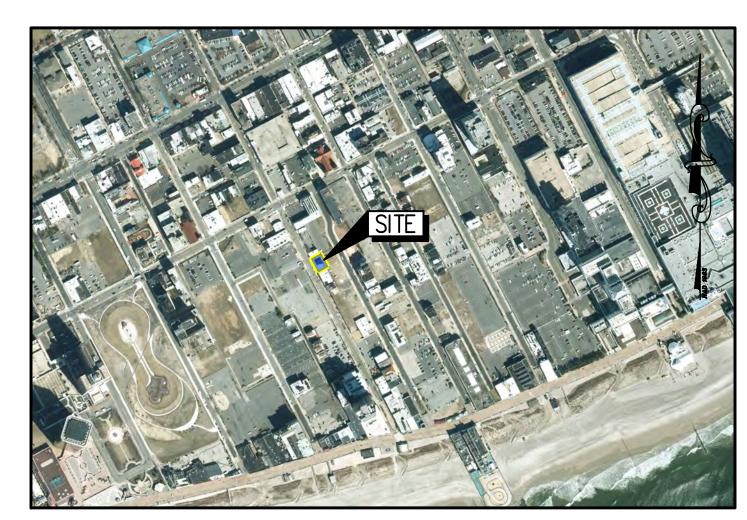

.

- 1. ALL CONSTRUCTION UNDER THIS CONTRACT SHALL BE IN ACCORDANCE WITH THE LATEST EDITION OF THE NEW JERSEY DEPARTMENT OF TRANSPORTATION STANDARD SPECIFICATION FOR ROAD AND BRIDGE CONSTRUCTION AS AMENDED.
- 2. ALL ROADWAY DESIGN AND CONSTRUCTION FOR MUNICIPAL ROADS SHALL BE IN ACCORDANCE WITH STANDARDS SET FORTH BY THE CITY OF ATLANTIC CITY.



Know what's **Delow.** 

Call before you dig.

EXISTING UTILITY INFORMATION SHOWN ON THESE PLANS IS FURNISHED BY THE UTILITY COMPANIES AND/OR THE SURVEYOR AND THE ACCURACY THEREOF IS NOT THE RESPONSIBILITY OF SCIULLO ENGINEERING SERVICES, LLC. IT IS THE RESPONSIBILITY OF THE OWNERS AND/OR CONTRACTOR TO CALL 1-800-272-1000 FOR FIELD LOCATION OF UNDERGROUND UTILITIES PRIOR TO CONSTRUCTION.

2. THESE PLANS ARE NOT FOR CONSTRUCTION UNTIL "ISSUED FOR



# N.R.C.S. U.S. DEPARTMENT OF AGRICULTURE SOILS MAP

SCALE: 1" = 1,000'

- 3. ALL TRAFFIC SIGN PLACEMENT SHALL BE IN ACCORDANCE WITH THE LATEST EDITION OF THE MANUAL ON UNIFORM TRAFFIC CONTROL DEVICES, U.S. DEPARTMENT OF TRANSPORTATION STANDARD SPECIFICATION FOR ROAD AND BRIDGE CONSTRUCTION AS AMENDED. ALL SIGNS SHALL BE MOUNTED ON BREAKAWAY SIGN
- POSTS AS DETAILED AND APPROVED BY NJDOT. 4. THE APPLICANT SHALL NOTIFY THE CITY ENGINEER A MINIMUM OF 72 HOURS PRIOR TO THE START OF ANY ROAD CONSTRUCTION
- 5. MATERIAL PLACED AS FILL SHALL BE FREE OF DETRIMENTAL AMOUNTS OF SOD, ROOTS, STONE (>6" DIAMETER), FROZEN SOIL AND OTHER OBJECTIONABLE MATERIALS.

#### E. UTILITY NOTES

- PROPOSED UTILITIES SHALL BE INSTALLED UNDERGROUND WITHIN THE STREET RIGHT-OF-WAY.
- T.C. DESIGNATIONS INDICATE TOP O