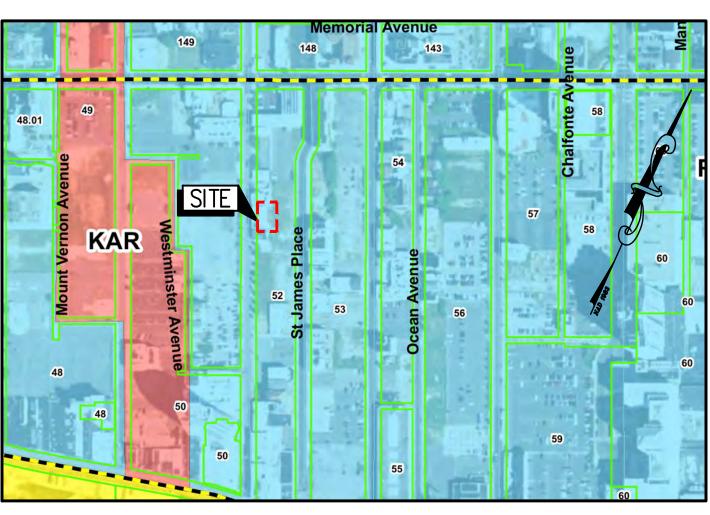

# SITE PLANS

AERIAL LOCATION MAP

#### A. <u>GENERAL SITE NOTES</u>

- 1. TRACT FOR DEVELOPMENT CONSISTS OF SHEET 10, BLOCK 52, LOTS 5, 6, 39 & 40, OF THE OFFICIAL TAX
- MAP OF CITY OF ATLANTIC CITY. 2. TRACT FOR DEVELOPMENT IS ZONED RC AS INDICATED ON THE OFFICIAL ZONING MAP OF C.R.D.A. TOURISM
- 3. TOTAL AREA OF TRACT = 0.092 ACRES OF LAND.
- 4. ALL BARRIER FREE DESIGN AND CONSTRUCTION SHALL BE IN ACCORDANCE WITH THE LATEST A.D.A. AND
- N.J.D.O.T. STANDARDS. 5. ANY VARIATIONS FROM THE PLANS MUST BE AUTHORIZED BY THE DESIGN ENGINEER AND APPROVED BY
- THE TOWNSHIP ENGINEER. 6. THIS SET OF PLANS SHALL NOT BE UTILIZED AS CONSTRUCTION DOCUMENTS UNTIL EACH PLAN HAS BEEN
- HAS BEEN REVISED TO INDICATE "ISSUED FOR CONSTRUCTION" 7. CONSTRUCTION DETAILS/SHOP DRAWINGS UTILIZED BY THE CONTRACTOR SHALL BE REVIEWED AND APPROVED BY THE DESIGN ENGINEER.
- 8. REFER TO COMPLETE SET OF PLANS FOR ADDITIONAL INFORMATION.
- 9. THIS SET OF DRAWINGS AND ALL INFORMATION CONTAINED HEREIN IS AUTHORIZED FOR THE USE ONLY BY THE PARTY FOR WHOM THE WORK IS CONTRACTED OR WHOM IT IS CERTIFIED. THIS SET OF DRAWINGS MAY NOT BE COPIED, REUSED, DISCLOSED, DISTRIBUTED, OR RELIED UPON FOR ANY OTHER PURPOSE WITHOUT THE WRITTEN CONSENT OF SCIULLO ENGINEERING SERVICES, LLC
- 10. ANY DEMOLITION MATERIAL SHALL BE PROPERLY DISPOSED OF AND NO ON-SITE BURIAL IS PERMITTED. 11. THE DEVELOPER AND/OR CONTRACTOR SHALL OBTAIN A STREET OPENING/ACCESS PERMIT FROM ATLANTIC
- CITY PRIOR TO THE START OF CONSTRUCTION. 12. PRIOR TO ANY WORK BEING PERFORMED WITHIN PUBLIC ROADS, THE ATLANTIC CITY POLICE DEPARTMENT SHALL BE CONTACTED REGARDING PROVISIONS FOR ANY TRAFFIC CONTROL MEASURES THAT MAY NEED TO BE IMPLEMENTED DURING CONSTRUCTION.