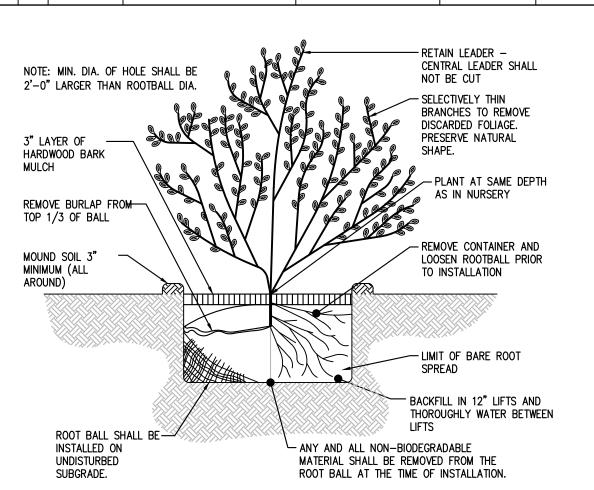

ORNA            | MEN                | TAL GRASS | ES                          |                                     |              |           |  |  |  |  |
| $\odot$         | CA                 | 5         | CALAMAGROSTIS<br>ACUTIFLORA | KARL FOERSTER<br>FEATHER REED GRASS | 6" – 12" HT  | CONTAINER |  |  |  |  |
| $\odot$         | SS                 | 5         | SCHIZACHYRIUM SCOPARIUM     | LITTLE BLUESTEM                     | 6" - 12" HT  | CONTAINER |  |  |  |  |
| $\odot$         | SM                 | 3         | SORGHASTRUM NUTANS          | INDIANGRASS                         | 6" - 12" HT  | CONTAINER |  |  |  |  |
|                 |                    |           |                             |                                     |              |           |  |  |  |  |



SHRUB DETAIL

N.T.S.

# GENERAL NOTES

SEE INFORMATION SHEET CO002 FOR SOURCE OF MAPPING AND OTHER PROJECT NOTES. TOTAL POST—CONSTRUCTION IMPERVIOUS SURFACE = 5,218 SF (70% OF LOT, SEE ZONING SCHEDULE)

TOTAL PRE—CONSTRUCTION IMPERVIOUS SURFACE = 4,000 SF TOTAL INCREASE IN IMPERVIOUS SURFACE = 1,218 SF

ON FLOORS 3,4, AND 5.

EXISTING CHAIN LINK FENCE TO REMAIN

SIDEWALK TO ST. JAMES

6' DECORATIVE FENCE

TAX LOT 6

(0.17± ACRES)

3 STY. MASONARY A

PROPOSED 5 STORY RESTAURANT AND

HOTEL. RESTAURANT TO HAVE 320 SEATS ON

FRAME BUILDING

- BUILDING ON LINE

FIRST TWO FLOORS AND ROOF, HOTEL TO HAVE 14 ROOMS\_

(0' SETBACK)

MIXED USE BUILDING 15,000 SF (3 FLOORS)

3 BUILDINGSONYLINE

(0' SETBACK)

2' WIDE ALLEY EASEMENT

BENEFITTING TAX LOTS 7,8,9,& 10, BLOCK 52

CONCRETE WALK

LOT 37

CON