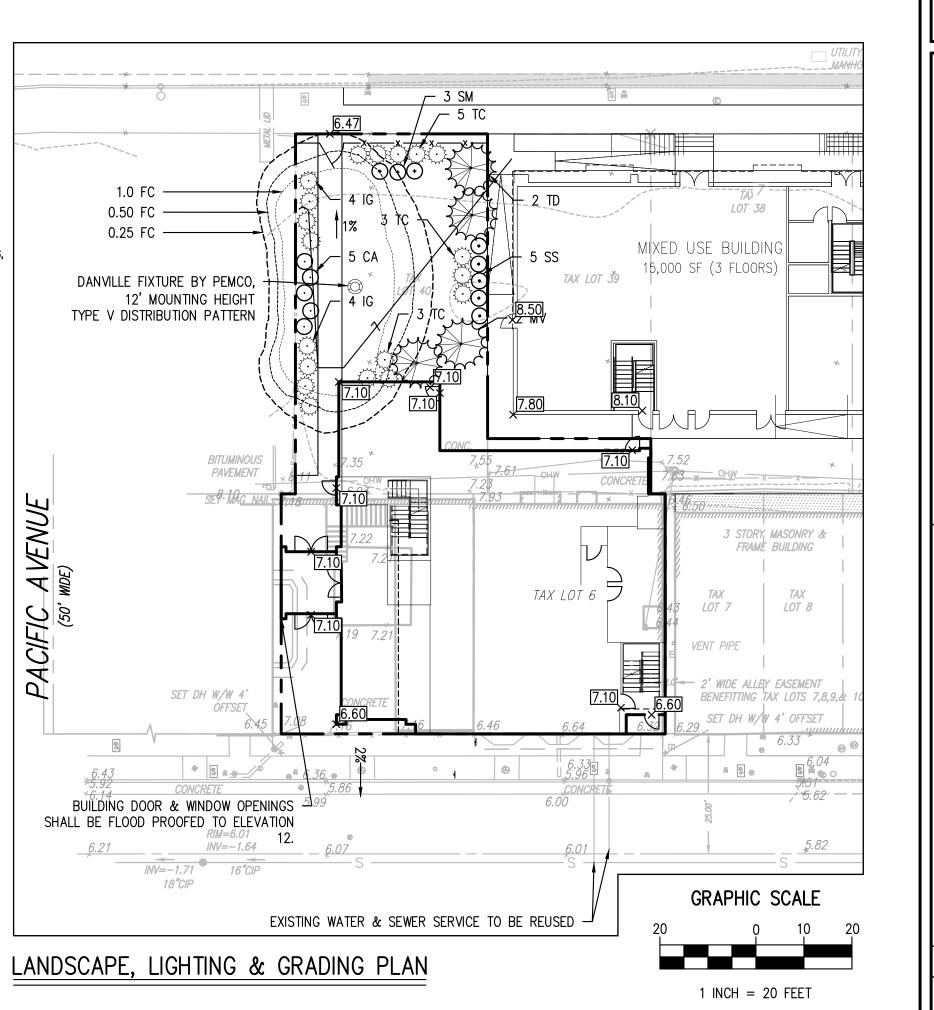

#### **DANVILLE** PENSON ESI. 1882 LIGHTING PRODUCTS RADIANT<sup>TM</sup> LED PENDANT MOUNTS Specifications and Features: Radiant™ LED CONNECT GROUND 4"x 4" ALUM. POLE — Conformal Coating LED light engine CCT: 2700, 3000, 4000, 5000 WIRE TO POLE NON-SHRINK GROUT-- ANCHOR BASE COVER STEEL ANCHOR BOLTS.-— 2" CHAMFER QUANTITY, LENGTH, DIA. AND PROJECTION FROM Electronic Driver, 120-277V, 50/60Hz or 347/480V, 50/60Hz 0-10V Dimmable Driver Surge Protection INCLUDED CONCRETE PER CONCRETE BASE MANUFACTURERS - surge protection device meets IEEE C62.41 2002 C High 10kA FINISH TO MATCH RECOMMENDATION. Controls (Optional) BUILDING 3-pin twist-lock receptacle (PCR) 7-pin twist-lock receptacle (PCR7 \*Available on pole or arm only The Danville Radiant™ LED luminaire offers 4"-FOR SIDEWALKS/ historic styling with light control for maximum PEDESTRIAN AREAS efficiency, uniformity and low glare. Designed 3'-FOR PAVED AREAS Cast aluminum upper dome & spun aluminum lower shade to look like the lighting of yesteryear, these PARKING LOTS luminaires are the lighting of choice in advanced - FINISHED GRADE Super durable polyester powder coat finish. Custom finishes Listings & Ratings • ETL listed to UL 1598 standard for wet location and IP66 The updated PEMCO Radiant™ light engine is available in multiple CCT, lumen output and distributions. CLASS "B" 3200 PSI CONCRETE @ 28 DAYS Example: DAN-D1-NL-80W4K-U-3-SMS- -PC-BK ORDERING FORMAT 2" PVC-CONDUIT 24" RADIUS BENDS DRIVEN GROUND ROD PENICO Lighting Products 150 Pemco Way-Wilmington, DE 19804 Phone 302.892.9000 Fax 302.892.9005 www.pemcolighting.com info@pemcolighting.com Dan-pg1(2019) Scenifications abled to chance willout notice. Rev. 00381 PEDESTRIAN LIGHT RAISED LIGHT POLE BASE DETAIL