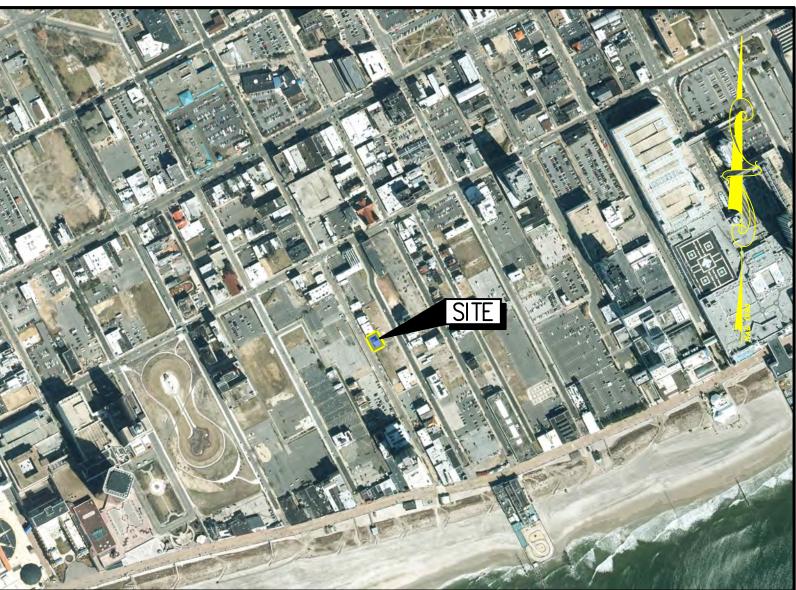

# CARDINAL RESTAURANT

BLOCK 52, LOT 6

ATLANTIC CITY, ATLANTIC COUNTY, NEW JERSEY

# SITE PLANS



AERIAL LOCATION MAP

# 151 S NY AVENUE LLC

13 DELRAY LANE ABSECON, NJ 08201



17 SOUTH GORDON'S ALLEY, SUITE 3
ATLANTIC CITY, NEW JERSEY 08401
PHONE: (609) 300-5171
www.sciulloengineering.com

# OWNER/APPLICANT

151 S NY AVENUE, LLC 13 DELRAY LANE ABSECON, NEW JERSEY 08201

## APPLICANT'S INTENT:

THIS APPLICATION IS FOR RENOVATION & EXPANSION OF THE EXISTING RESTAURANT & HOTEL AT 151 SOUTH NEW YORK AVENUE. THE APPLICATION INCLUDES A SUBDIVISION TO ADD LAND TO THE PROJECT SITE.

| GINEERING                          | ALL DOCUMENTS PREPARED BY SCIULLO ENGINEERING SERVICES, LLC ARE INSTRUM SERVICE IN RESPECT TO THE PROJECT. THEY ARE NOT INTENDED OR REPRESENTED TO BE FOR REUSE BY OWNER TO OTHERS ON EXTENSIONS OF THE PROJECT OR ON ANY OTHER ANY REUSE WITHOUT WRITTEN VERIFICATION BY ADAPTAT