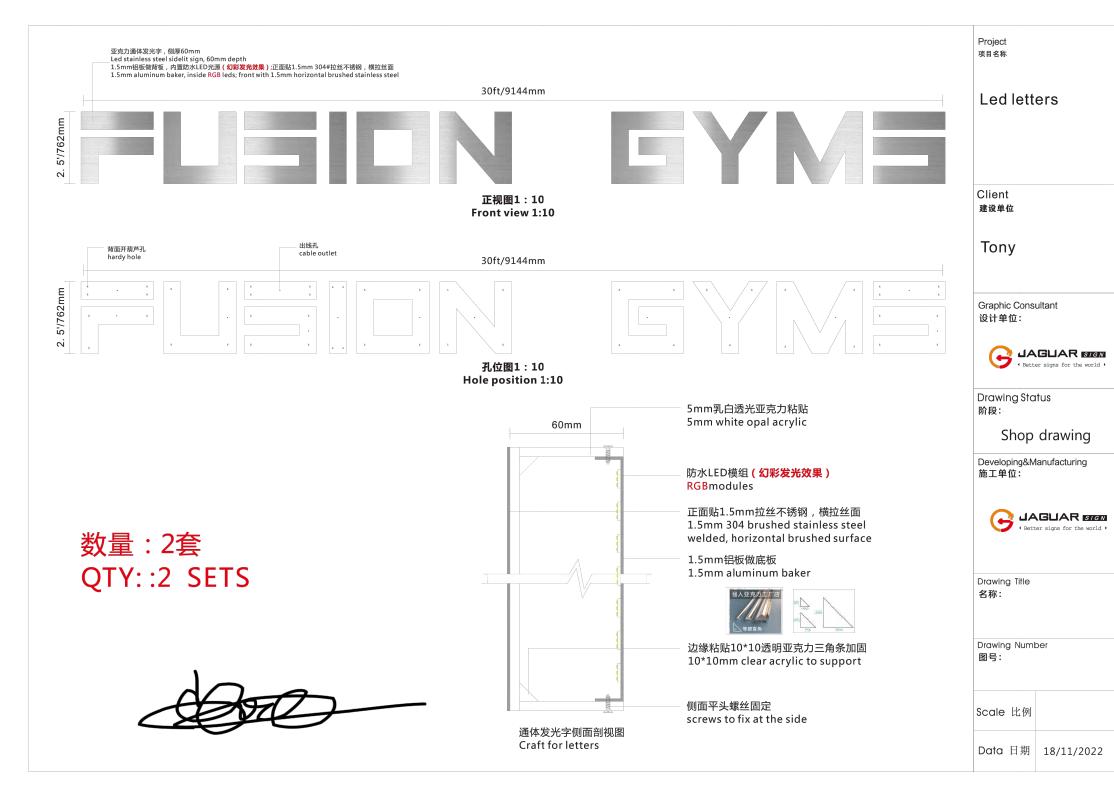

## WALL SIGN-1

(TYP FOR BAR TRAILERS 5' x 7' - TWO LOCATIONS)

## LIGHTED WALL SIGN (TWO SIGN LOCATIONS)

COPYRIGHT © 2025 ARTHUR PONZIO CO., ALL RIGHTS RESERVED. THE COPY OR USE OF THIS DOCUMENT OR ANY PORTION THEREOF IS STRICTLY PROHIBITED WITHOUT THE WRITTEN CONSENT OF THE PREPARER. THIS DOCUMENT IS THE SOLE PROPERTY OF ARTHUR PONZIO CO., AND HAS BEEN PREPARED SPECIFICALLY FOR USE BY THE OWNER (CLIENT) OF THIS PROJECT AT THIS SITE. IT SHOULD NOT BE USED BY ANY OTHER PERSON OR ENTITY AND MAY NOT BE COPIED IN ANY WAY FOR ANY OTHER PURPOSE AT ANY TIME.