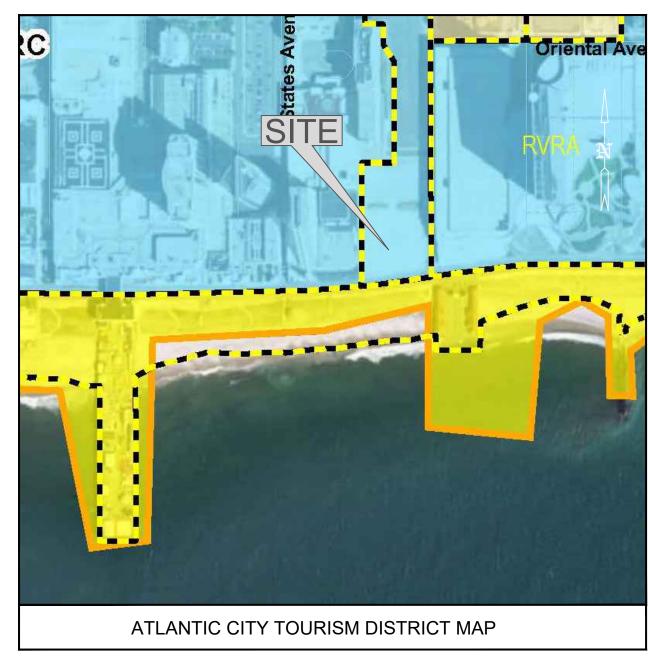

## SHOWBOAT RESORT HOTEL

BLOCK 61 LOT 22.04
ATLANTIC CITY ATLANTIC COUNTY NEW JERSEY

CIVIL SHEET SET

C-01 TITLE SHEET

C-02 EXISTING CONDITIONS PLAN

C-03 SITE DEVELOPMENT PLAN

C-04 SOIL EROSION & SEDIMENT CONTROL PLAN