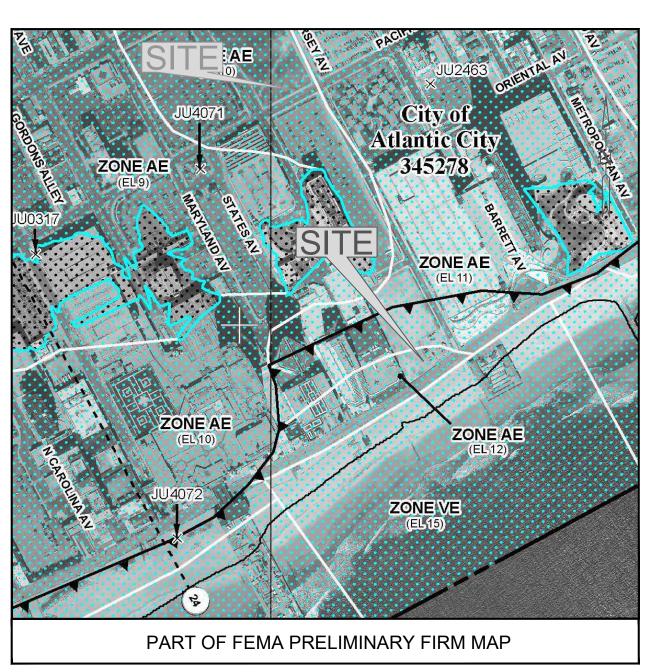

## SHOWBOAT RESORT HOTEL

BLOCK 61 LOT 22.04
ATLANTIC CITY ATLANTIC COUNTY NEW JERSEY

CIVIL SHEET SET

C-01 TITLE SHEET

C-02 EXISTING CONDITIONS PLAN

C-03 SITE DEVELOPMENT PLAN

C-04 SOIL EROSION & SEDIMENT CONTROL PLAN