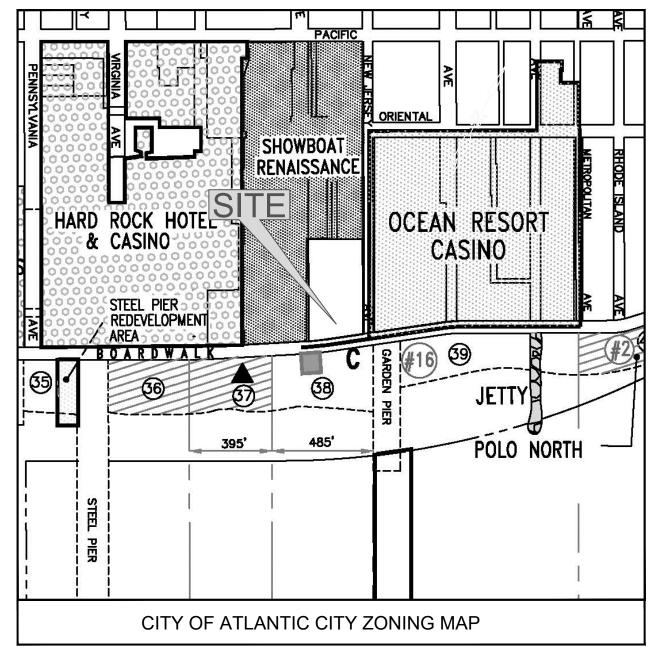

## SHOWBOAT RESORT HOTEL

BLOCK 61 LOT 22.04
ATLANTIC CITY ATLANTIC COUNTY NEW JERSEY

CIVIL SHEET SET

C-01 TITLE SHEET

C-02 EXISTING CONDITIONS PLAN

C-03 SITE DEVELOPMENT PLAN

C-04 SOIL EROSION & SEDIMENT CONTROL PLAN