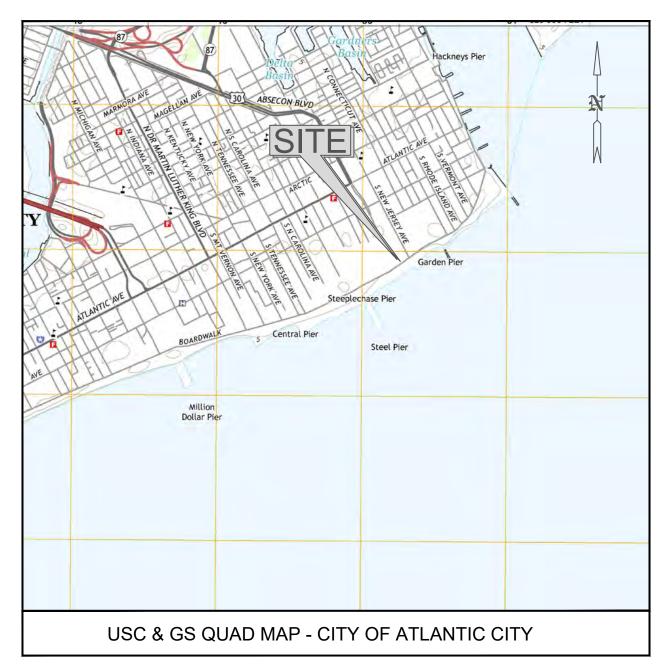

## SHOWBOAT RESORT HOTEL

BLOCK 61 LOT 22.04
ATLANTIC CITY ATLANTIC COUNTY NEW JERSEY

CIVIL SHEET SET

C-01 TITLE SHEET

C-02 EXISTING CONDITIONS PLAN

C-03 SITE DEVELOPMENT PLAN

C-04 SOIL EROSION & SEDIMENT CONTROL PLAN