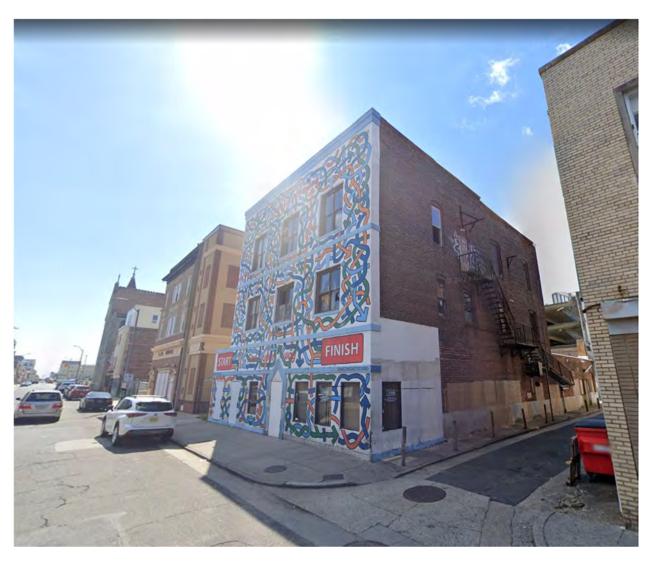

Also enclosed are one each of the following:

- 1. Check in the amount of \$650.00 representing the Application Fee (attached to original copy of Application);
- 2. Check in the amount of \$4,317.15 representing the Escrow Fee which was calculated based on a lot area of 4,500 SF and gross building area of 7,215 SF