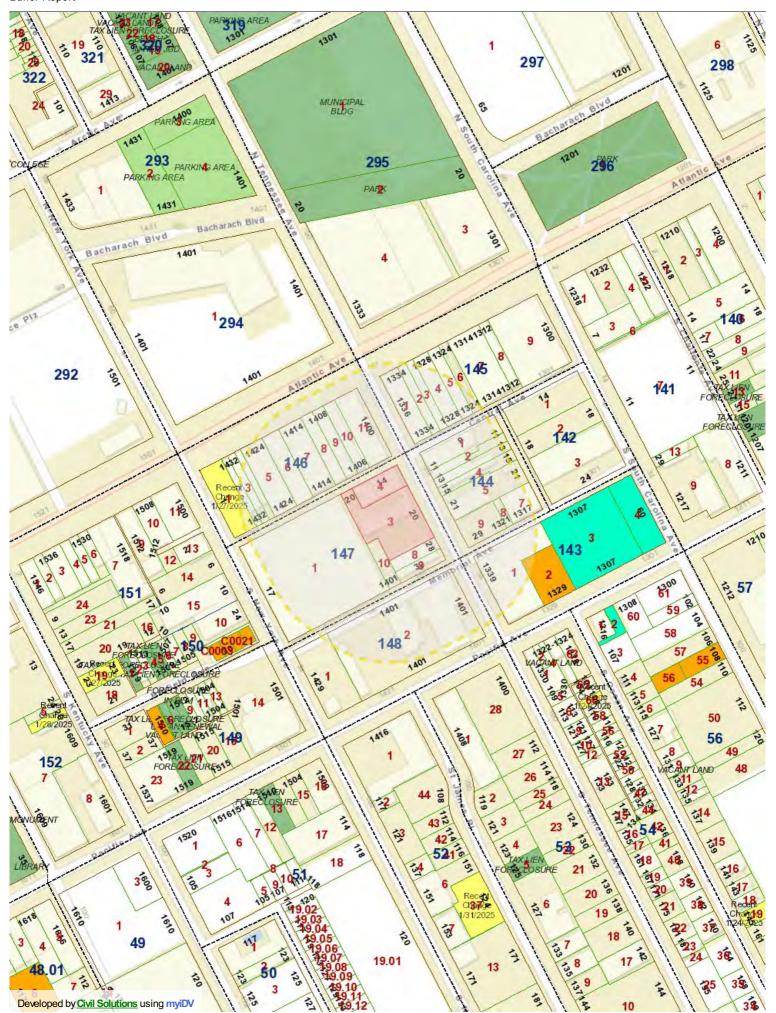

### To be completed by staff only.

| Date Filed<br>Application F            | Fees:               | App  | olication No<br>row Deposit             |                     |
|----------------------------------------|---------------------|------|-----------------------------------------|---------------------|
| Scheduled fo                           |                     |      |                                         |                     |
| Review for C                           | Completeness        | H    | earing:                                 |                     |
| ====================================== |                     |      | ======================================= | =====               |
| Location:                              | 14 S Tennessee Ave  | enue |                                         |                     |
|                                        |                     |      | Lot(s)3                                 |                     |
| ·                                      |                     |      | Lot(s)                                  |                     |
|                                        |                     |      | Lot(s)                                  |                     |
| Zoning Distri                          | ict RC - Resort Cor |      | t Total Area <u>4,500 SF</u>            |                     |
| 2. APPLICAN                            |                     | _    |                                         |                     |
|                                        |                     |      |                                         |                     |
|                                        | gardiner@douglasde  |      | enue NW, Suite 830, Washingtor          | DC 20001            |
|                                        | lumber 202-729-74   |      | inde NVV, Suite 830, Washington         | <u>i, DC 200</u> 01 |
|                                        | a: Corpora          |      | ship  Individual  I                     |                     |
| Owner's Nar                            | ne <u>N/A</u>       |      | owing information on the Owner          |                     |
|                                        |                     |      |                                         |                     |
| Telephone N                            |                     |      |                                         |                     |