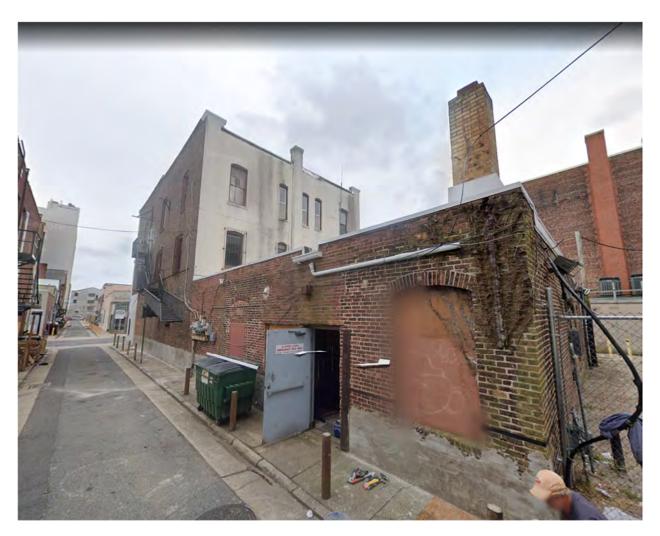

Also enclosed are one each of the following:

- 1. Check in the amount of \$650.00 representing the Application Fee (attached to original copy of Application);
- 2. Check in the amount of \$4,317.15 representing the Escrow Fee which was calculated based on a lot area of 4,500 SF and gross building area of 7,215 SF