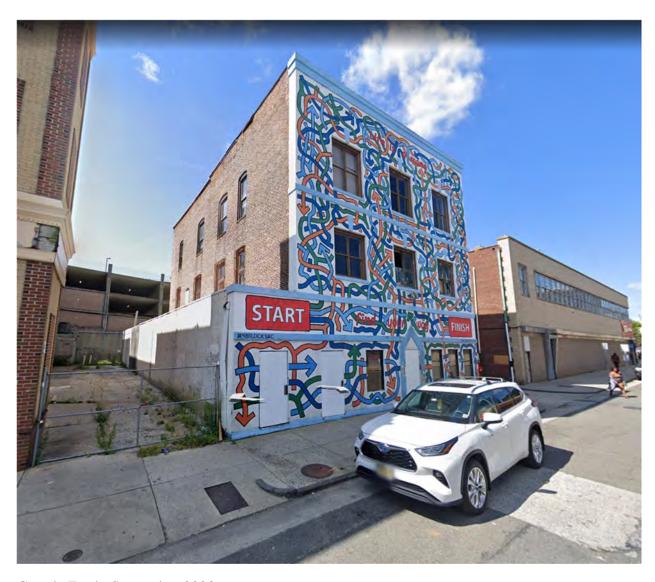

Also enclosed are one each of the following:

- 1. Check in the amount of \$650.00 representing the Application Fee (attached to original copy of Application);
- 2. Check in the amount of \$4,317.15 representing the Escrow Fee which was calculated based on a lot area of 4,500 SF and gross building area of 7,215 SF