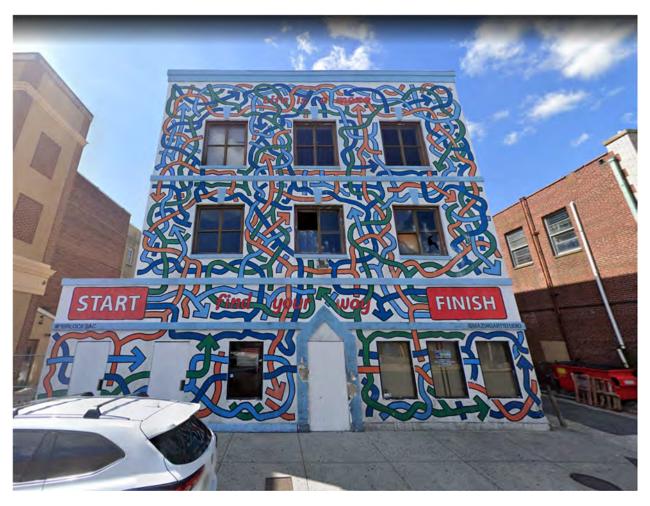

Also enclosed are one each of the following:

- 1. Check in the amount of \$650.00 representing the Application Fee (attached to original copy of Application);
- 2. Check in the amount of \$4,317.15 representing the Escrow Fee which was calculated based on a lot area of 4,500 SF and gross building area of 7,215 SF