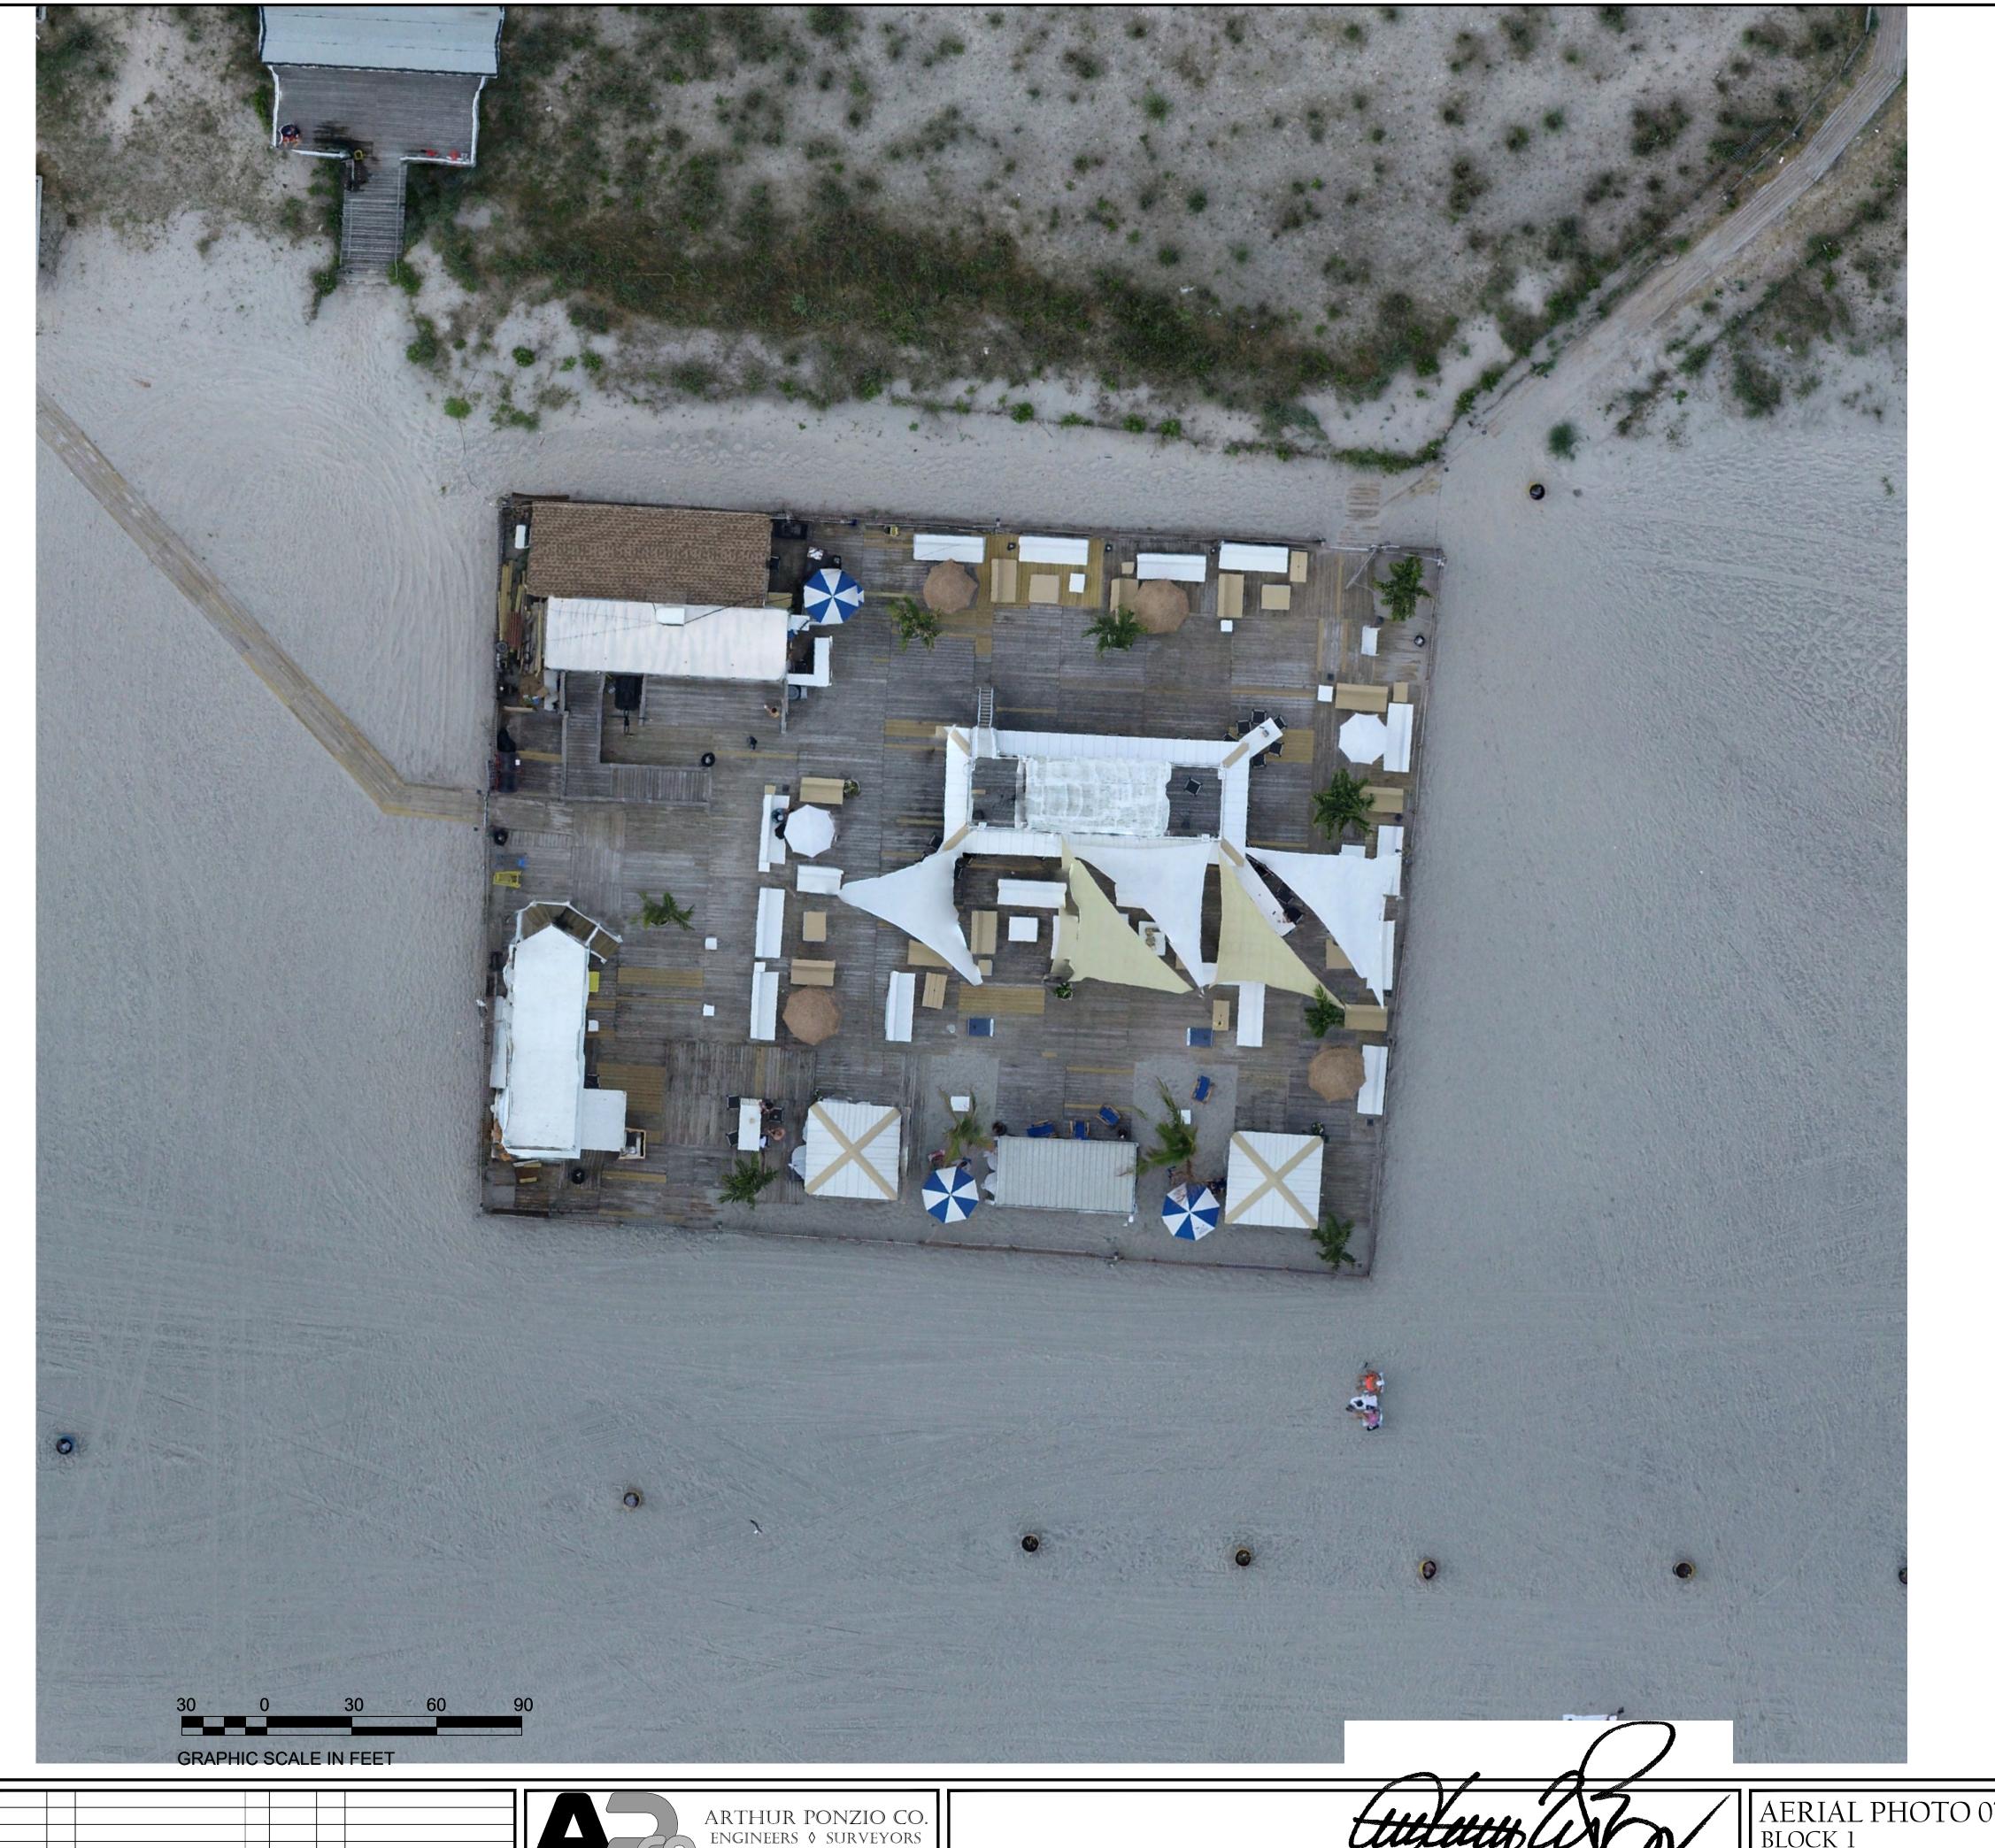

C-2 EXISTING CONDITIONS SURVEY

C-3 SITE DEVELOPMENT PLAN

C-4 AERIAL PHOTO 07-01-24

PRELIMINARY & FINAL MAJOR SITE PLAN COCORICO BEACH BAR TAX MAP SHEET #4 & 5 ATLANTIC CITY BEACH LEASE #17 & 18

BY: WJP

PROJ. NO.: 41318

AERIAL PHOTO 07-01-2024 BLOCK 1 LOT 43,44,45,46,47

JR. ATLANTIC CITY ATLANTIC COUNTY NEW JERSEY

SCALE: 1"=10' DATE: 07-31-24 BY: WJP PROJ. NO.: 41318

CRDA Hearing Officer

PRELIMINARY & FINAL MAJOR SITE PLAN COCORICO BEACH BAR TAX MAP SHEET #4 & 5