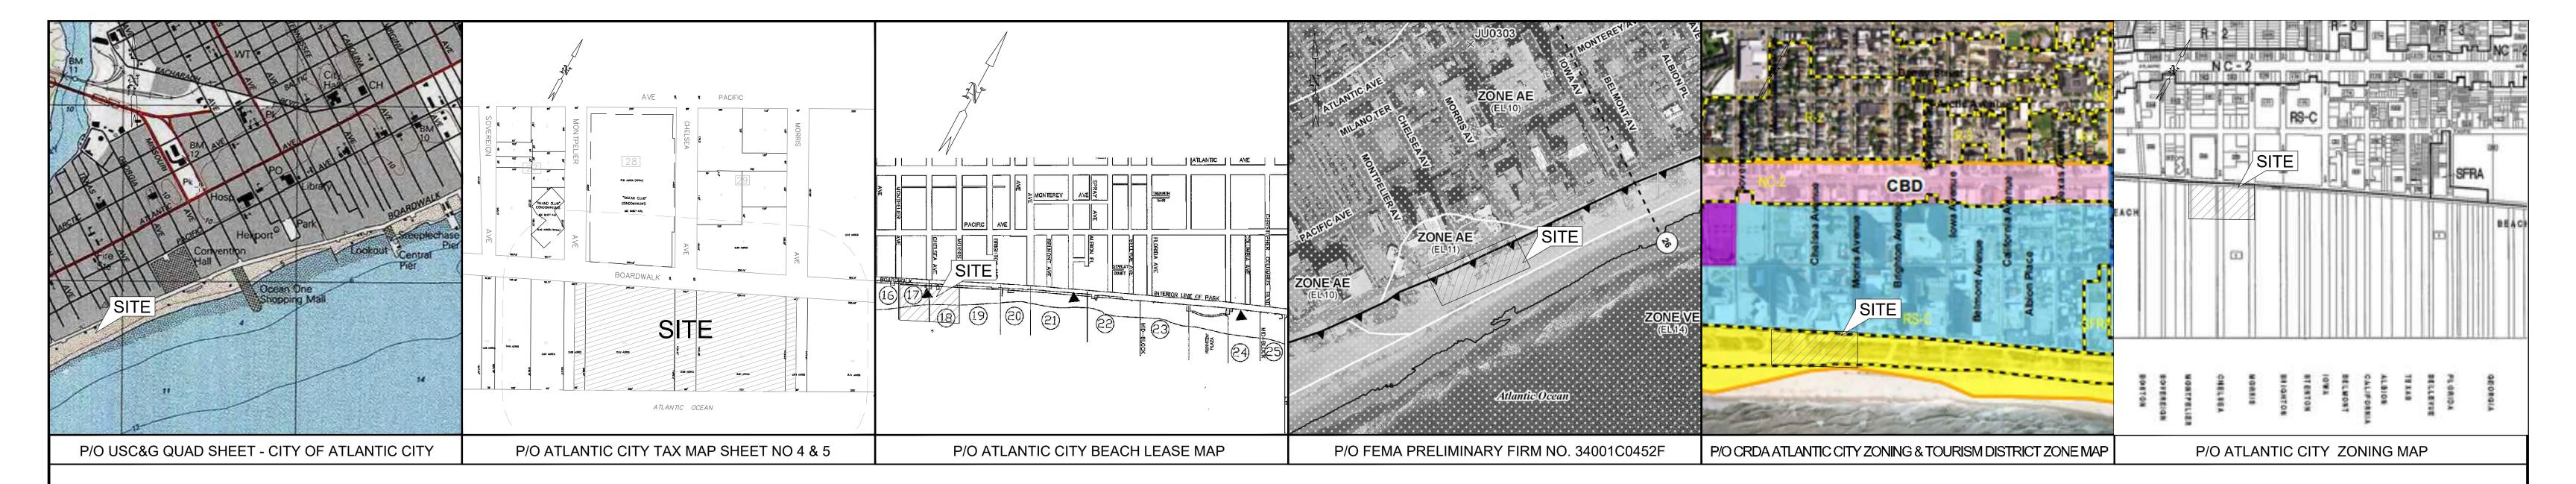

## GOLDFISH BEACH CLUB

ATLANTIC CITY ATLANTIC COUNTY NEW JERSEY
BLOCK 1 LOTS 43,44,45,46,47
BEACH LEASE 17 & 18

LIST OF PROPERTY OWNERS WITHIN 200 FT UNDER SEPARATE COVER

INDEX OF CIVIL DRAWINGS:

C-1 TITLE SHEET

C-2 EXISTING CONDITIONS SURVEY

C-3 SITE DEVELOPMENT PLAN

C-4 AERIAL PHOTO 07-01-24

PRELIMINARY & FINAL MAJOR SITE PLAN COCORICO BEACH BAR TAX MAP SHEET #4 & 5 ATLANTIC CITY BEACH LEASE #17 & 18

BY: WJP

PROJ. NO.: 41318