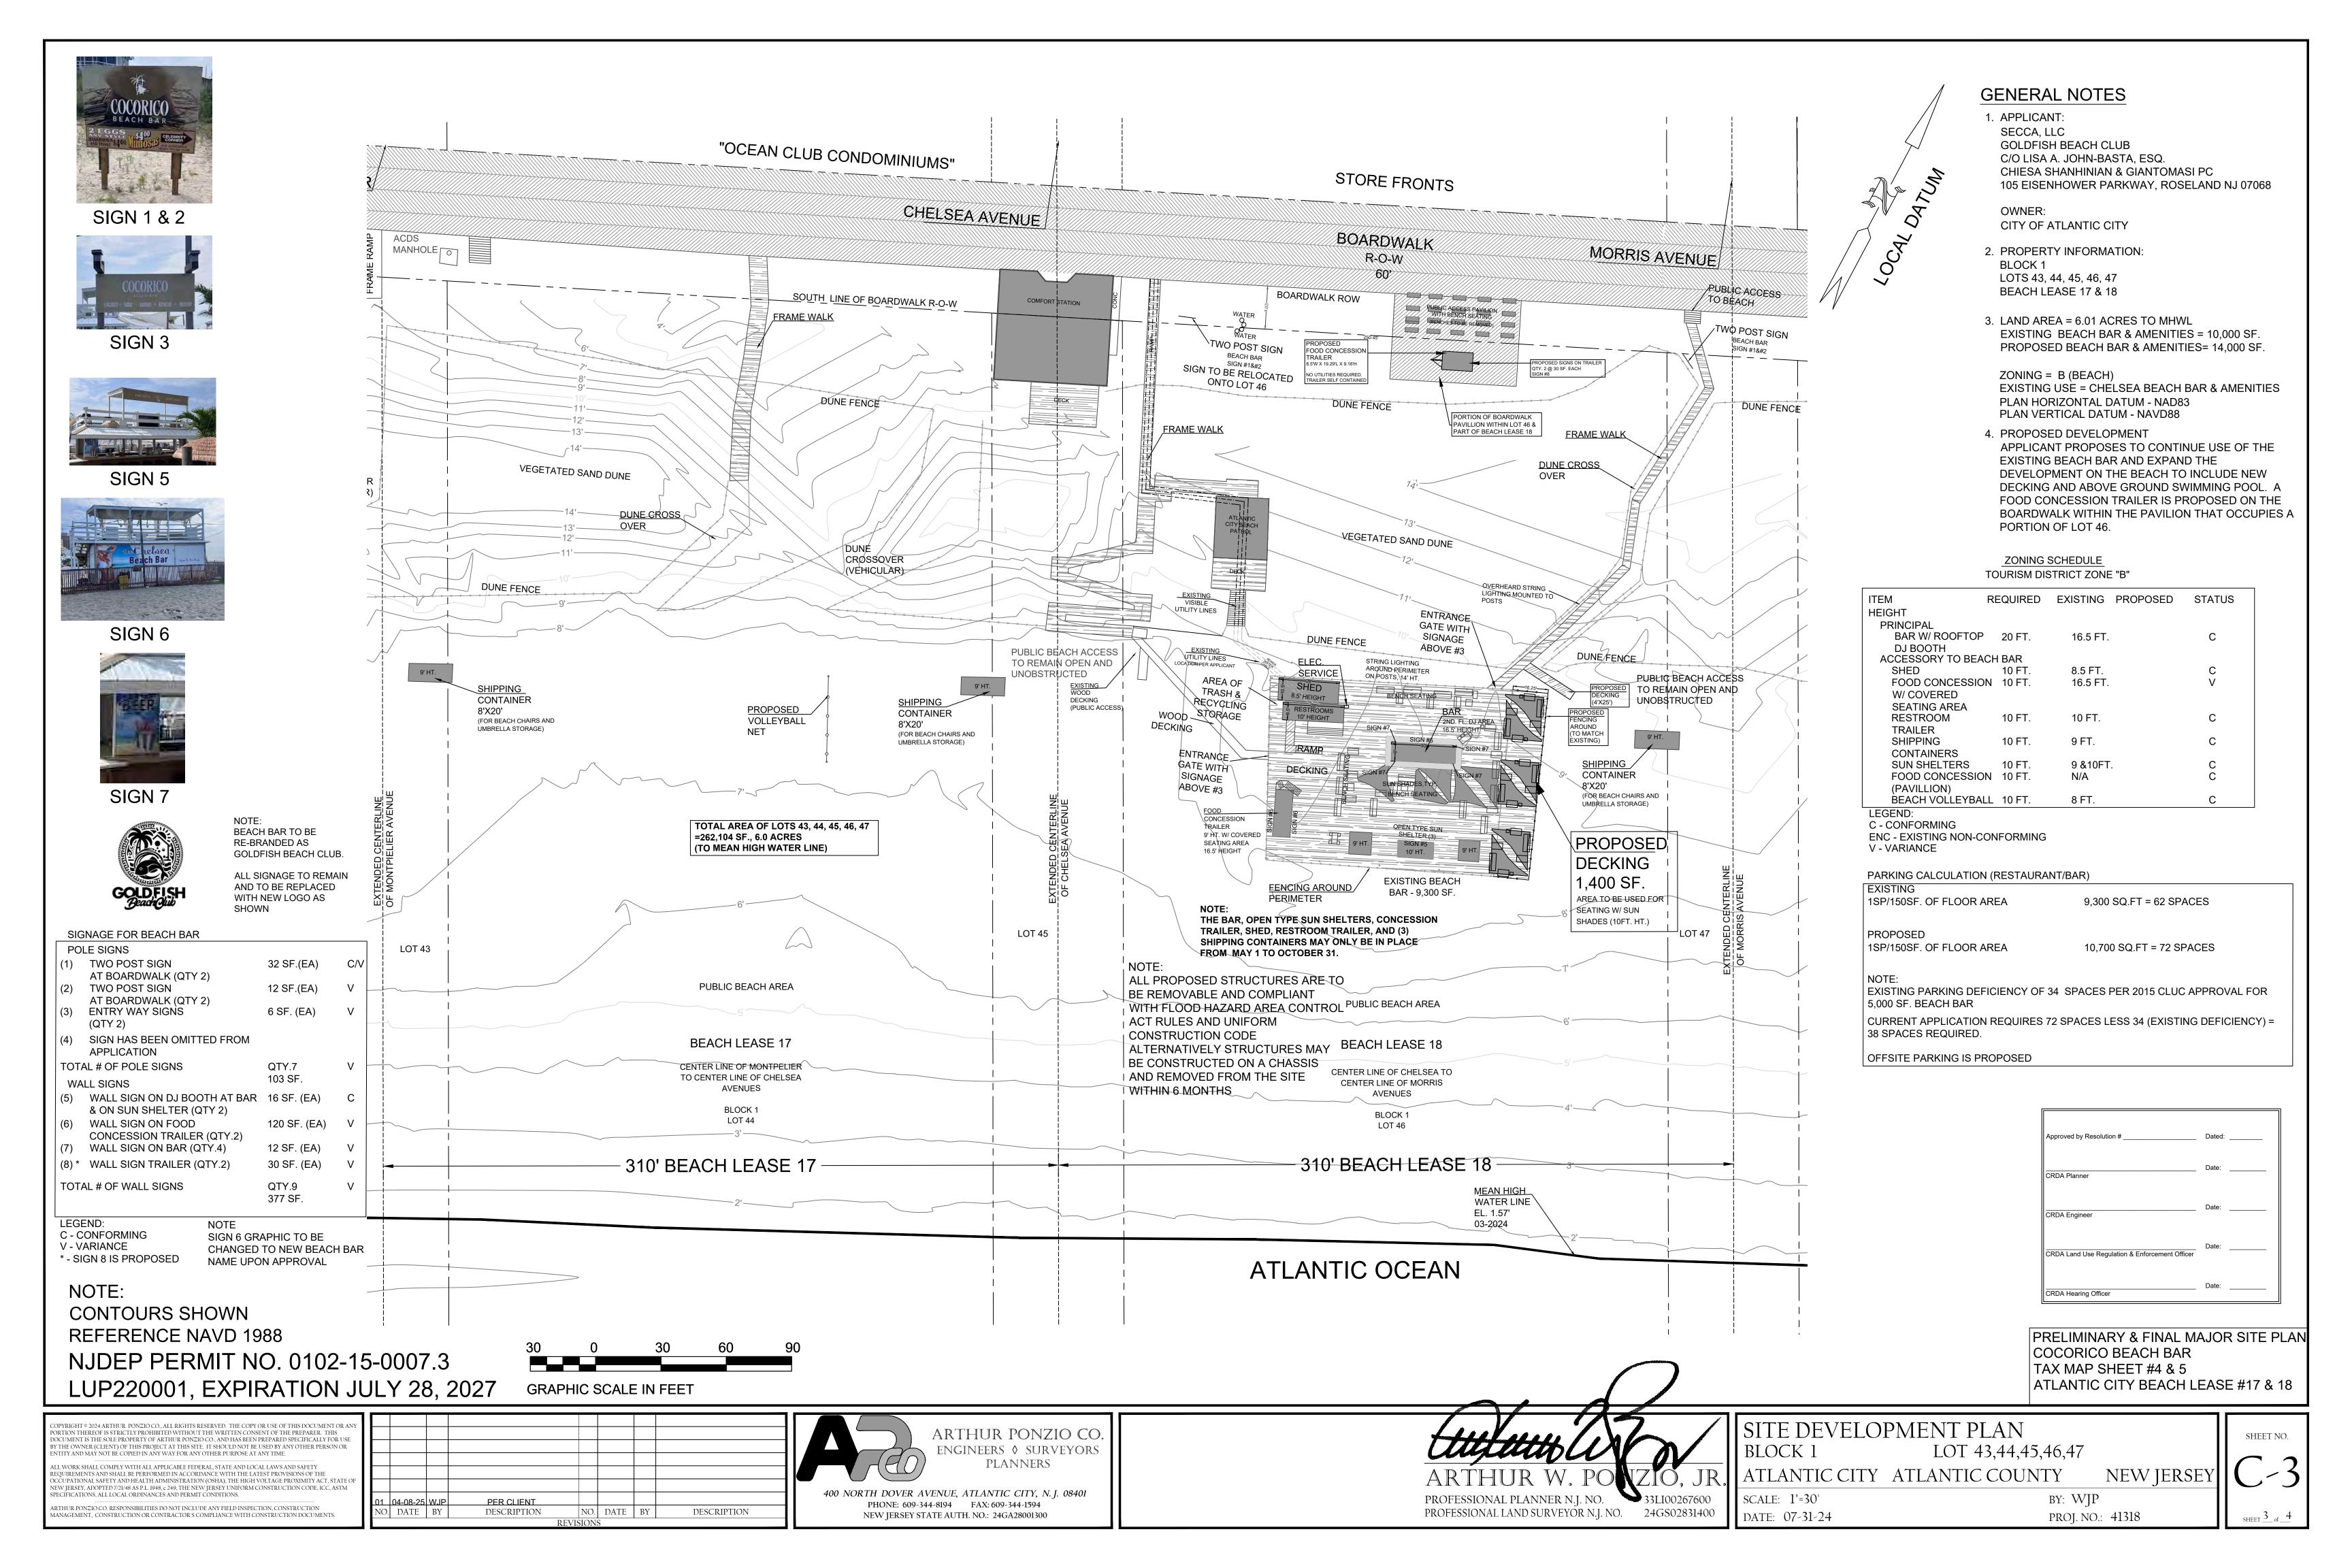

C-2 EXISTING CONDITIONS SURVEY

C-3 SITE DEVELOPMENT PLAN

C-4 AERIAL PHOTO 07-01-24

PRELIMINARY & FINAL MAJOR SITE PLAN COCORICO BEACH BAR TAX MAP SHEET #4 & 5 ATLANTIC CITY BEACH LEASE #17 & 18

BY: WJP

PROJ. NO.: 41318