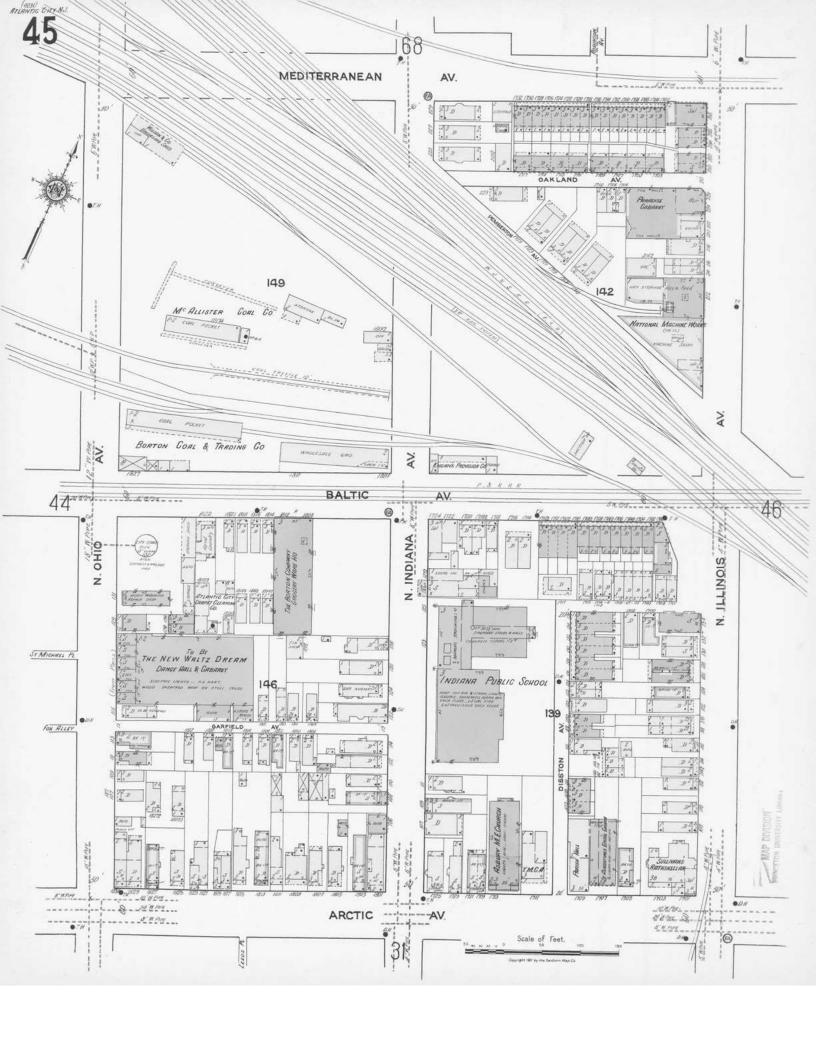

- 1. Plate 11 in A.H. Mueller Atlas depicts frame building in 1908. See Exhibit A.
- 2. Plate 45 in Atlas of Atlantic City prepared by the Sanborn Map Company, dated 1921, updated 1926, depicts a two-story frame dwelling. <u>See</u> Exhibit B.
- 3. Plate 45 in Atlas of Atlantic City prepared by the Sanborn Map Company, dated 1952, updated 1964, depicts a two-story frame dwelling. See Exhibit C.
- 4. Property Record card (Building Record card reverse) dated 1966 through 1982 indicates a two story single-family frame dwelling. <u>See</u> Exhibit D.
- 5. Property Record card (Building Record card reverse) dated 07/23/1981 indicates a one living unit with a diagram showing a two story frame dwelling. See Exhibit E.