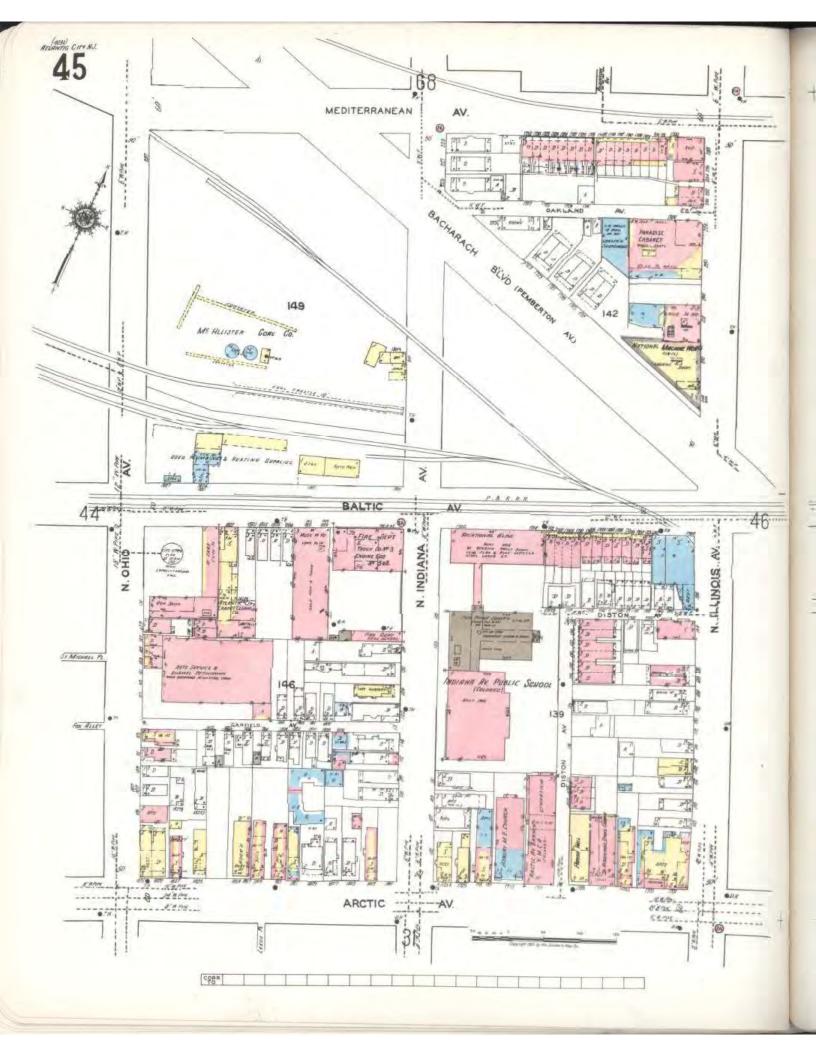

- 1. Plate 11 in A.H. Mueller Atlas depicts frame building in 1908. See Exhibit A.
- 2. Plate 45 in Atlas of Atlantic City prepared by the Sanborn Map Company, dated 1921, updated 1926, depicts a two-story frame dwelling. <u>See</u> Exhibit B.
- 3. Plate 45 in Atlas of Atlantic City prepared by the Sanborn Map Company, dated 1952, updated 1964, depicts a two-story frame dwelling. See Exhibit C.
- 4. Property Record card (Building Record card reverse) dated 1966 through 1982 indicates a two story single-family frame dwelling. <u>See</u> Exhibit D.
- 5. Property Record card (Building Record card reverse) dated 07/23/1981 indicates a one living unit with a diagram showing a two story frame dwelling. See Exhibit E.