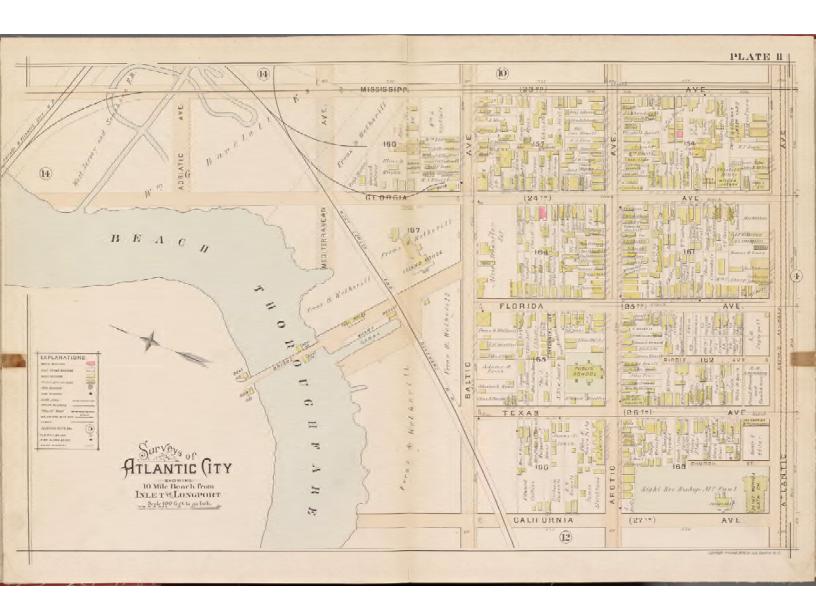

- 1. Plate 11 in A.H. Mueller Atlas depicts frame building in 1908. See Exhibit A.
- 2. Plate 45 in Atlas of Atlantic City prepared by the Sanborn Map Company, dated 1921, updated 1926, depicts a two-story frame dwelling. <u>See</u> Exhibit B.
- 3. Plate 45 in Atlas of Atlantic City prepared by the Sanborn Map Company, dated 1952, updated 1964, depicts a two-story frame dwelling. See Exhibit C.
- 4. Property Record card (Building Record card reverse) dated 1966 through 1982 indicates a two story single-family frame dwelling. <u>See</u> Exhibit D.
- 5. Property Record card (Building Record card reverse) dated 07/23/1981 indicates a one living unit with a diagram showing a two story frame dwelling. See Exhibit E.