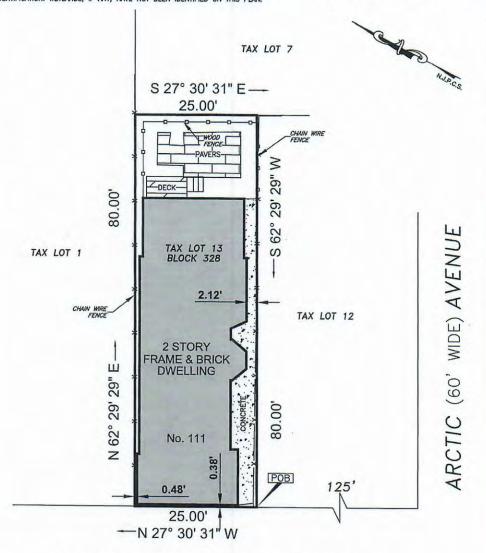

### To be completed by CRDA staff only.

| Date Filed:                                   |                              | Application No.:                                                                               |   |
|-----------------------------------------------|------------------------------|------------------------------------------------------------------------------------------------|---|
| Application Fo                                | ees:                         | Escrow Deposit:                                                                                |   |
| Scheduled for                                 | <u>r:</u>                    |                                                                                                |   |
| Review for Co                                 | mpleteness:                  | Hearing:                                                                                       |   |
| 1. <b>SUBJECT PF</b><br>Location: <b>11</b> 1 | ROPERTY<br>L N. Indiana Aver | nue                                                                                            |   |
|                                               | Page Blo                     | ock <u>328</u> Lot(s) <u>13</u> ock Lot(s) epth <u>80'</u> Total Area <u>2,000 square</u> feet |   |
| Zoning Distric                                | t Central Busine             | ss District                                                                                    |   |
| Explain in deta  See Applicat                 |                              | Subject Property:                                                                              |   |
|                                               |                              |                                                                                                |   |
| Certificate of Use                            | •                            | eing sought for Nonconforming Structure                                                        | X |

### **Application Rider:**

NextRes, LLC (the "Applicant") seeks a Certificate of Non-Conformity for a single-family dwelling at 111 N. Indiana Avenue (the "Property"). The Applicant seeks a Certificate of Non-Conformity pursuant to N.J.S.A. 40:55D-68 for the single-family dwelling on the Property as such use is no longer permitted in the Central Business District.

The Applicant's evidence and research of the public record documents demonstrate that the building was a two-story building before the first land development ordinance was adopted in 1929 and at the time N.J.A.C. 19:66 was put in effect on 01/02/2018, which rendered such use nonconforming. Please see the following which prove the non-conforming use was in effect since approximately 1908: