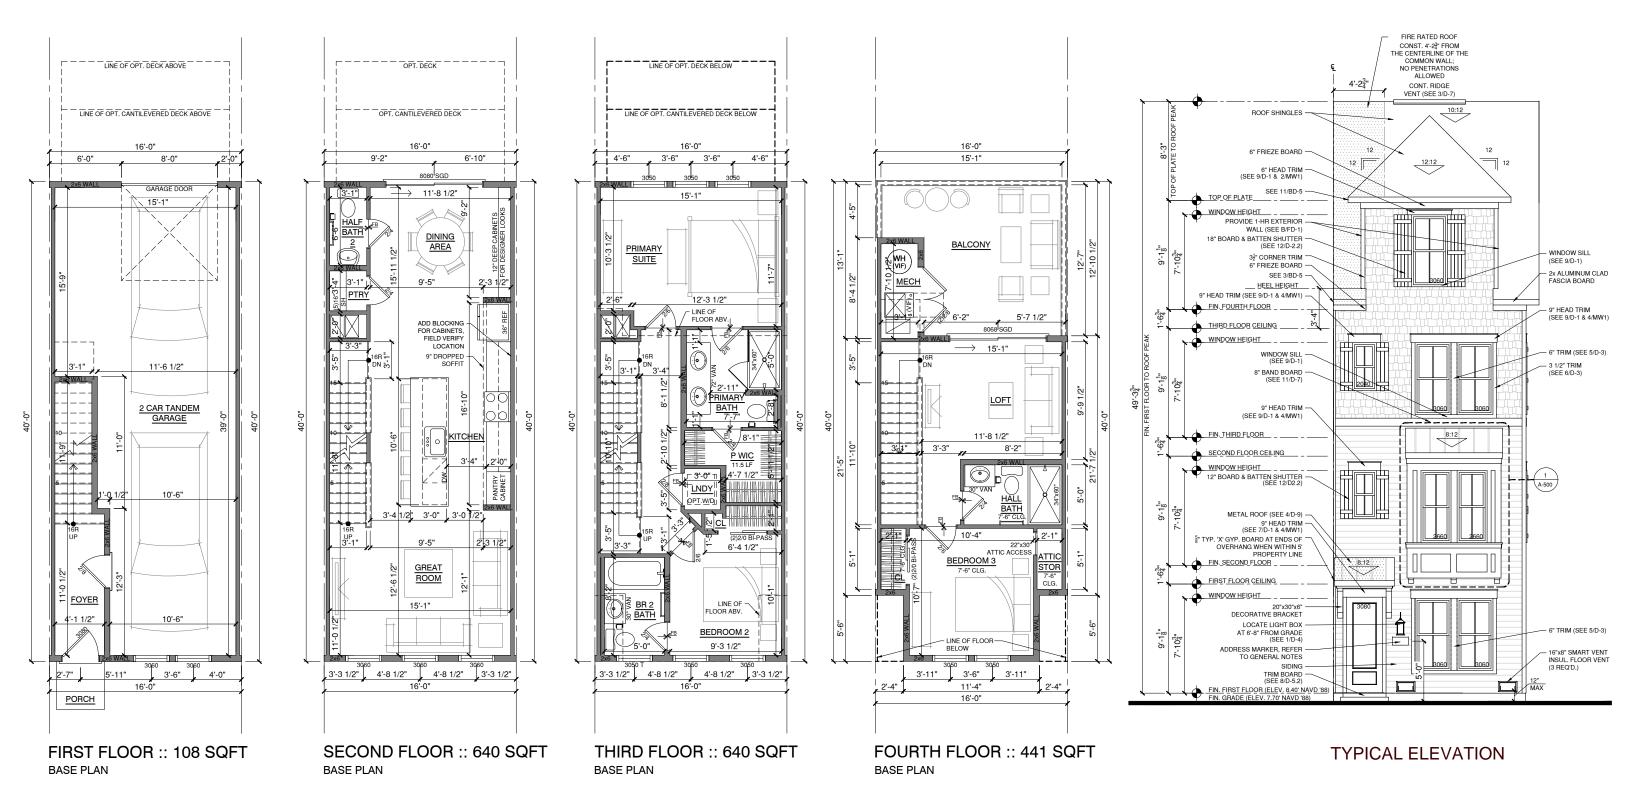

#### **VIEWS AT SEASIDE**

- Site Plan
- 3 Floor Plans
- 4 Proposed Elevations

# **Terraces at Absecon Inlet::**

November 5, 2024

Architect:
Joseph Lipanovski, RA
License:
NJ #A01493000

## **Ardmore - 4 Story** 1829 SQFT :: 16' x 40'

EAST :: NORTHEAST

LINCOLN AVENUE VIEW

EAST :: NORTHEAST

4 of 7 :: 11/5/2024