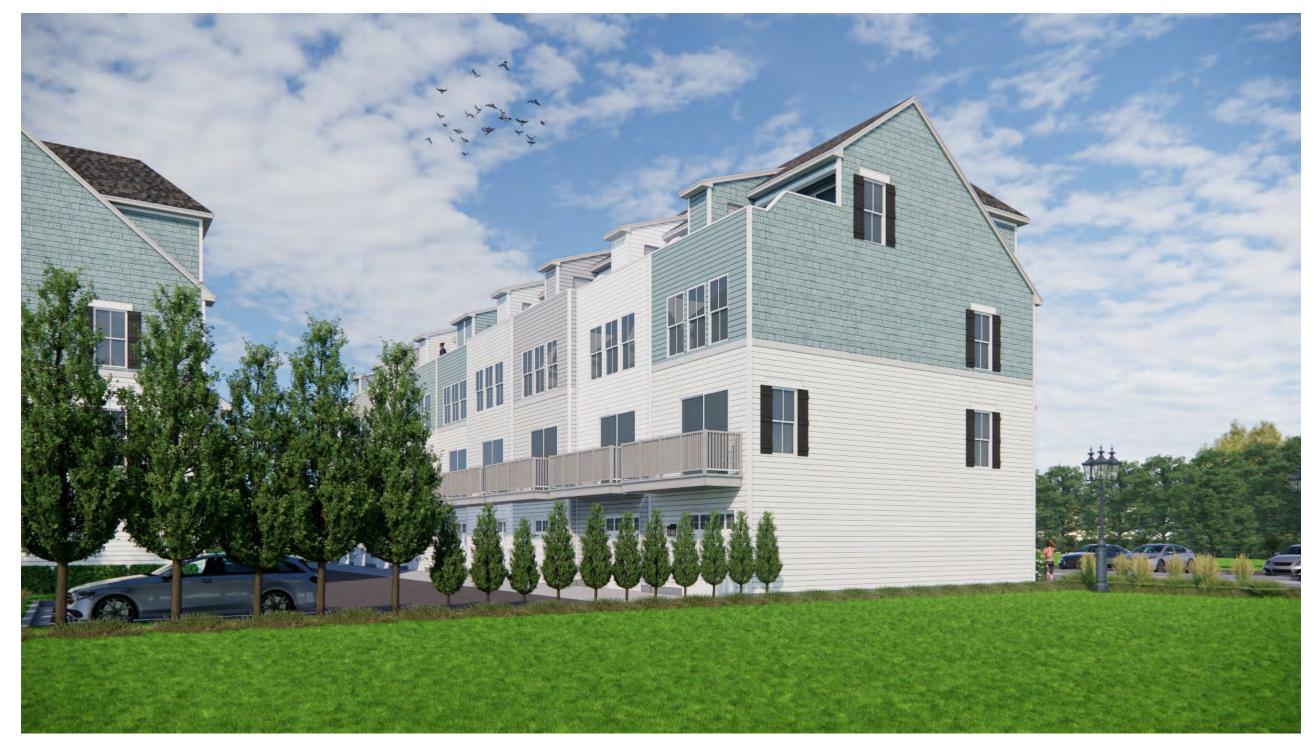

## **Ardmore - 4 Story** 1829 SQFT :: 16' x 40'

EAST :: NORTHEAST

LINCOLN AVENUE VIEW

EAST :: NORTHEAST

4 of 7 :: 11/5/2024

#### Ardmore - 4 Story 1829 SQFT :: 16' x 40'

LINCOLN AVENUE / BOULEVARD VIEW

EAST :: NORTHEAST

5 of 7 :: 11/5/2024

**BOULEVARD VIEW** 

EAST :: NORTHEAST

6 of 7 :: 11/5/2024