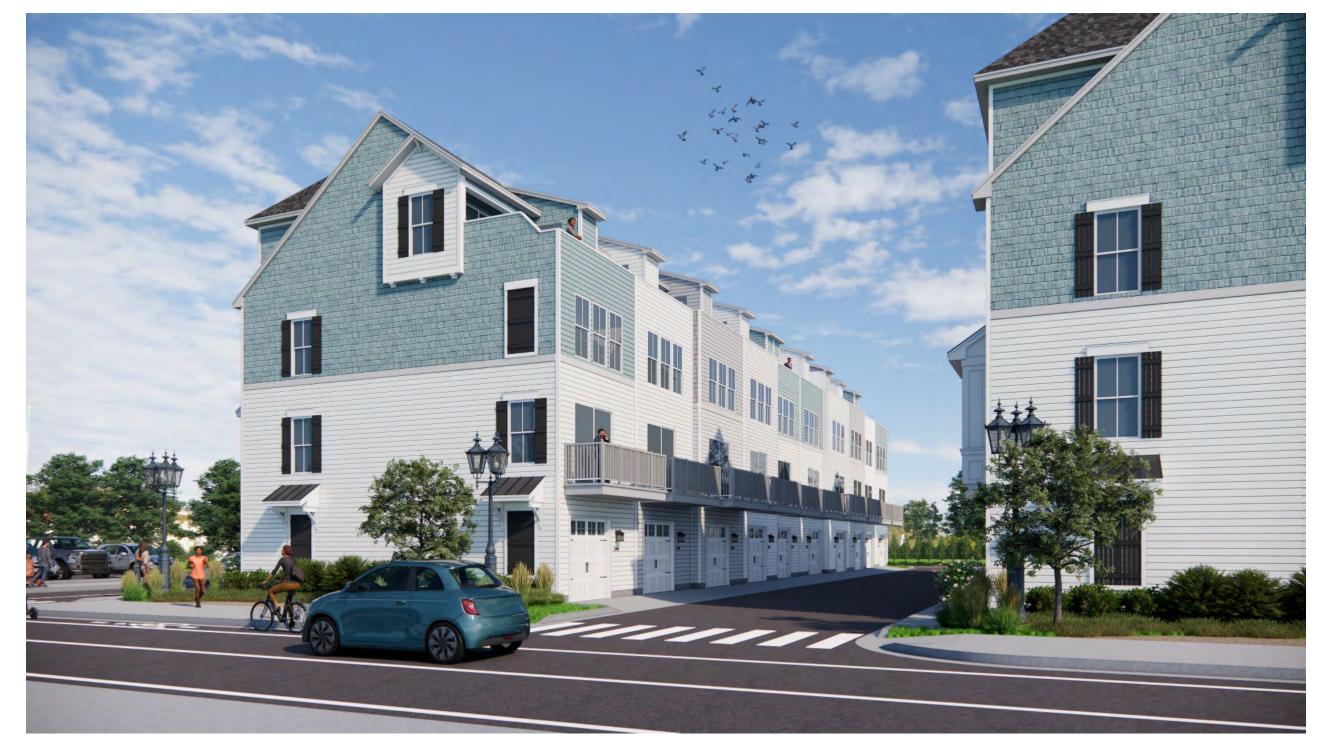

#### Ardmore - 4 Story 1829 SQFT :: 16' x 40'

LINCOLN AVENUE / BOULEVARD VIEW

EAST :: NORTHEAST

5 of 7 :: 11/5/2024

**BOULEVARD VIEW** 

EAST :: NORTHEAST

6 of 7 :: 11/5/2024