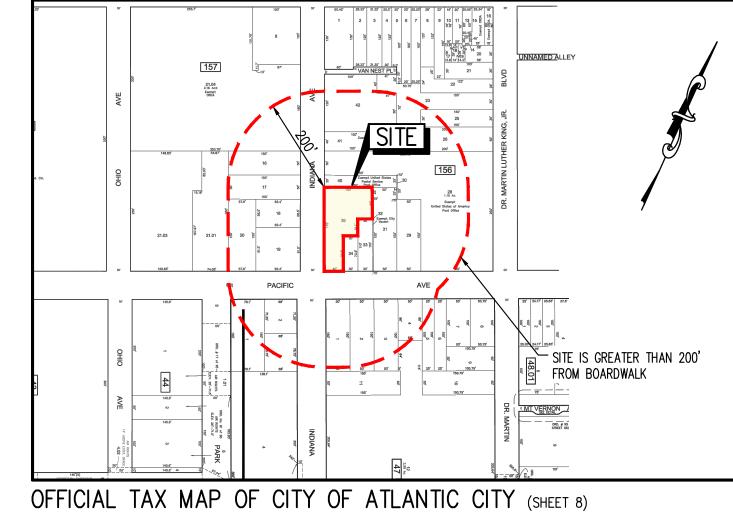

## CITY OF ATLANTIC CITY CERTIFIED OWNER'S LIST WITHIN 200'

|                                                                                                                                                                                                                                                                                                                                                                                                                                                                                                                                                                                                                                                                                                                                                                                                                                                                                                                                                                                                                                                                                                                                                                                                                                                                                                                                                                                                                                                                                                                                                                                                                                                                                                                                                                                                                                                                                                                                                                                                                                                                                                                                |                                          |    |                                                                                    |                                                                           |                                                                            | CITY OF ATLANTIC CITY CERTIFIED OWNER'S LIST WITHIN 200' |                        |                                                                                                   |  |  |  |
|--------------------------------------------------------------------------------------------------------------------------------------------------------------------------------------------------------------------------------------------------------------------------------------------------------------------------------------------------------------------------------------------------------------------------------------------------------------------------------------------------------------------------------------------------------------------------------------------------------------------------------------------------------------------------------------------------------------------------------------------------------------------------------------------------------------------------------------------------------------------------------------------------------------------------------------------------------------------------------------------------------------------------------------------------------------------------------------------------------------------------------------------------------------------------------------------------------------------------------------------------------------------------------------------------------------------------------------------------------------------------------------------------------------------------------------------------------------------------------------------------------------------------------------------------------------------------------------------------------------------------------------------------------------------------------------------------------------------------------------------------------------------------------------------------------------------------------------------------------------------------------------------------------------------------------------------------------------------------------------------------------------------------------------------------------------------------------------------------------------------------------|------------------------------------------|----|------------------------------------------------------------------------------------|---------------------------------------------------------------------------|----------------------------------------------------------------------------|----------------------------------------------------------|------------------------|---------------------------------------------------------------------------------------------------|--|--|--|
| LOT 31 BLOCK 156                                                                                                                                                                                                                                                                                                                                                                                                                                                                                                                                                                                                                                                                                                                                                                                                                                                                                                                                                                                                                                                                                                                                                                                                                                                                                                                                                                                                                                                                                                                                                                                                                                                                                                                                                                                                                                                                                                                                                                                                                                                                                                               | BLO                                      |    | DATED 03/04/2 PROPERTY LOCATION                                                    | 024<br>OWNER                                                              | BLOC                                                                       | K LO                                                     | T PROPERTY<br>LOCATION | OWNER                                                                                             |  |  |  |
| NOW OR FORMERLY BOARDWALK PIRS 3 LLC ENCLOSURE NOW OR FORMERLY    LOT 32 BLOCK 156                                                                                                                                                                                                                                                                                                                                                                                                                                                                                                                                                                                                                                                                                                                                                                                                                                                                                                                                                                                                                                                                                                                                                                                                                                                                                                                                                                                                                                                                                                                                                                                                                                                                                                                                                                                                                                                                                                                                                                                                                                             | 46                                       | 1  | 1804 PACIFIC AVE                                                                   | TJM ATLANTIC CITY, LLC<br>5801 ULMERTON RD #200<br>CLEARWATER, FL 33760   | 156                                                                        | 32                                                       | PACIFIC AVE            | BOARDWALK PIERS 4 LLC<br>2050 CENTER AVE 510<br>FORT LEE, NJ 07024                                |  |  |  |
| S27'28'00"E 65.00" BOARDWALK PIRS 3 LLC                                                                                                                                                                                                                                                                                                                                                                                                                                                                                                                                                                                                                                                                                                                                                                                                                                                                                                                                                                                                                                                                                                                                                                                                                                                                                                                                                                                                                                                                                                                                                                                                                                                                                                                                                                                                                                                                                                                                                                                                                                                                                        | 46                                       | 2  | 1800 PACIFIC AVE                                                                   | TJM ATLANTIC CITY, LLC<br>5801 ULMERTON RD #200<br>CLEARWATER, FL 33760   | 156                                                                        | 33                                                       | 1719 PACIFIC AVE       | HAVO REALTY LLC<br>328 S ZENIA AVE<br>GALLOWAY NJ 08205                                           |  |  |  |
| SOURCE SO | 46                                       | 3  | 106 S INDIANA AVE                                                                  | TJM ATLANTIC CITY, LLC #<br>5801 ULMERTON RD #200<br>CLEARWATER, FL 33760 | £200 156                                                                   | 34                                                       | 1721 PACIFIC AVE       | LEMONIOTIS, D&E, VU, PHU<br>605 N HUNTINGTON AVE<br>MARGATE, NJ 08402                             |  |  |  |
| HAVAO REALTY, LLC  RENOVATE EXISTING RETAIL BUILDING  TO BECOME CLASS 5 RETAIL  CANNABIS DISPENSARY                                                                                                                                                                                                                                                                                                                                                                                                                                                                                                                                                                                                                                                                                                                                                                                                                                                                                                                                                                                                                                                                                                                                                                                                                                                                                                                                                                                                                                                                                                                                                                                                                                                                                                                                                                                                                                                                                                                                                                                                                            | 47                                       | 1  | 1746 PACIFIC AVE                                                                   | BOARDWALK PIERS 4 LLC<br>2050 AVE #510<br>FORT LEE, NJ 07024              | 156                                                                        | 36                                                       | 1723 PACIFIC AVE       | NJEC ASSOCIATES<br>PO BOX 1159<br>DEERFIELD, IL 60015                                             |  |  |  |
| SZ728'00'E 36.10' (SEE ARCH PLANS)                                                                                                                                                                                                                                                                                                                                                                                                                                                                                                                                                                                                                                                                                                                                                                                                                                                                                                                                                                                                                                                                                                                                                                                                                                                                                                                                                                                                                                                                                                                                                                                                                                                                                                                                                                                                                                                                                                                                                                                                                                                                                             | 47                                       | 2  | 1734 PACIFIC AVE                                                                   | BOARDWALK PIERS 4, LLC<br>2050 CENTER AVE #510<br>FORT LEE, NJ 07024      | 156                                                                        | 40                                                       | 25 S INDIANA AVE       | CRDA<br>15 S PENNSYLVANIA AVE<br>ATLANTIC CITY, NJ 08401                                          |  |  |  |
| BUILDING HEIGHT 19°  RECEIVING/STORAGE NOW OR FORMERLY  LOT 34 BLOCK 156 NOW OR FORMERLY                                                                                                                                                                                                                                                                                                                                                                                                                                                                                                                                                                                                                                                                                                                                                                                                                                                                                                                                                                                                                                                                                                                                                                                                                                                                                                                                                                                                                                                                                                                                                                                                                                                                                                                                                                                                                                                                                                                                                                                                                                       | 47                                       | 3  | 1726 PACIFIC AVE                                                                   | BOARDWALK PIERS 4, LLC<br>2050 CENTER AVE 510<br>FORT LEE, NJ 07024       | 156                                                                        | 41                                                       | 21 S INDIANA AVE       | CRDA<br>15 S PENNSYLVANIA AVE<br>ATLANTIC CITY, NJ 08401                                          |  |  |  |
| LOT 36 BLOCK 156  AREA=11,922 SQUARE FEET  AREA SQUARE FEET  LEMONIOTIS, D & E VU, PHU  EXISTING RETAIL SPACE  MOUNTED SIGN                                                                                                                                                                                                                                                                                                                                                                                                                                                                                                                                                                                                                                                                                                                                                                                                                                                                                                                                                                                                                                                                                                                                                                                                                                                                                                                                                                                                                                                                                                                                                                                                                                                                                                                                                                                                                                                                                                                                                                                                    | 47                                       | 4  | 1720 PACIFIC AVE                                                                   | BOARDWALK PIERS 4 LLC<br>2050 CENTER AVE 510<br>FORT LEE, NJ 07024        | 156                                                                        | 42                                                       | 11 S INDIANA AVE       | THERMAL ENERGY LIMITED PARTNERSHIP 1 1825 ATLANTIC AVE                                            |  |  |  |
| BUILDING BUILDING HEIGHT 14/  BACK OF HOUSE  BACK OF HOUSE                                                                                                                                                                                                                                                                                                                                                                                                                                                                                                                                                                                                                                                                                                                                                                                                                                                                                                                                                                                                                                                                                                                                                                                                                                                                                                                                                                                                                                                                                                                                                                                                                                                                                                                                                                                                                                                                                                                                                                                                                                                                     | 47                                       | 5  | 1712 PACIFIC AVE                                                                   | BOARDWALK PIERS 4 LLC<br>2050 CENTER AVE 510<br>FORT LEE, NJ 07024        | 157                                                                        | 16                                                       | 26 S INDIANA AVE       | ATLANTIC CITY, NJ 08401  ATLANTICARE HEALTH SERVICES INC 1406 DOUGHTY RD EGG HARBOR TWP, NJ 08234 |  |  |  |
| MOUNTED SIGN  BACK OF HOUSE  POSTED ADDRESS #1723  SECURITY AND ADDRESS #1723                                                                                                                                                                                                                                                                                                                                                                                                                                                                                                                                                                                                                                                                                                                                                                                                                                                                                                                                                                                                                                                                                                                                                                                                                                                                                                                                                                                                                                                                                                                                                                                                                                                                                                                                                                                                                                                                                                                                                                                                                                                  | 47 47 47 47 47 47 47 47 47 47 47 47 47 4 | 6  | 1710 PACIFIC AVE                                                                   | BOARDWALK PIERS 4 LLC<br>2050 CENTER AVE 510<br>FORT LEE, NJ 07024        | 157                                                                        | 17                                                       | 30 S INDIANA AVE       | ATLANTICARE HEALTH SERVICES 1406 DOUGHTY RD EGG HARBOR TWP, NJ 08234                              |  |  |  |
| BACK OF HOUSE  POSTED ADDRESS #1723  1 STORY MASONRY BUILDING  BUILDING FOOTPRINT AREA = 6,401 SQUARE FEET  DISPENSARY                                                                                                                                                                                                                                                                                                                                                                                                                                                                                                                                                                                                                                                                                                                                                                                                                                                                                                                                                                                                                                                                                                                                                                                                                                                                                                                                                                                                                                                                                                                                                                                                                                                                                                                                                                                                                                                                                                                                                                                                         | BLOCK 47                                 |    | 145 S INDIANA AVE                                                                  | BOARDWALK PIERS 4 LLC<br>2050 CENTER AVE 510<br>FORT LEE, NJ 07024        | 157                                                                        | 17                                                       | 30 S INDIANA AVE       | ATLANTICARE HEALTH SERVICES 1406 DOUGHTY RD EGG HARBOR TOWNSHIP, NJ 08234                         |  |  |  |
| RESTRIPE EXISTING 10 SPACES TO BECOME  9 SPACES WITH COMPLIANT ACCESSIBLE                                                                                                                                                                                                                                                                                                                                                                                                                                                                                                                                                                                                                                                                                                                                                                                                                                                                                                                                                                                                                                                                                                                                                                                                                                                                                                                                                                                                                                                                                                                                                                                                                                                                                                                                                                                                                                                                                                                                                                                                                                                      | <b>1</b> 56                              |    | KING DR                                                                            | HERBOARDWALK PIERS 3 LLC<br>2050 CENTER AVE #400<br>FORT LEE, NJ 07024    | 157                                                                        | 18                                                       | 34 S INDIANA AVE       | ATLANTICARE HEALTH SERVICES 1406 DOUGHTY RD EGG HARBOR TWP, NJ 08234                              |  |  |  |
| SI AOL SIZL & AISLL  BUILDING HEIGHT 14° 488°  SIZE AON SIZE AND S | 156                                      |    | 20 S DR MARTIN<br>LUTHER KING DR                                                   | BOARDWALK PIERS 4, LLC<br>2050 CENTER AVE 510<br>FORT LEE, NJ 07024       | 157                                                                        | 19                                                       | 1801 PACIFIC AVE       | ATLANTICARE HEALTH SERVICES 1406 DOUGHTY RD EGG HARBOR TWP. NJ 08234                              |  |  |  |
| SET ACCESS FUSTING SIGN - SECURE ENTRY & EXIT                                                                                                                                                                                                                                                                                                                                                                                                                                                                                                                                                                                                                                                                                                                                                                                                                                                                                                                                                                                                                                                                                                                                                                                                                                                                                                                                                                                                                                                                                                                                                                                                                                                                                                                                                                                                                                                                                                                                                                                                                                                                                  | 156                                      |    | 22 S DR MARTIN<br>LUTHER KING DR                                                   | BOARDWALK PIERS 4 LLC<br>2050 CENTER AVE 510<br>FORT LEE, NJ 07024        | 157                                                                        | 20                                                       | 1807 PACIFIC AVE       | ATLANTICARE HEALTH SERVICES 1406 DOUGHTY RD EGG HABROR TWP, NJ 08234                              |  |  |  |
| DRIVEWAY APRON  BEGINNING                                                                                                                                                                                                                                                                                                                                                                                                                                                                                                                                                                                                                                                                                                                                                                                                                                                                                                                                                                                                                                                                                                                                                                                                                                                                                                                                                                                                                                                                                                                                                                                                                                                                                                                                                                                                                                                                                                                                                                                                                                                                                                      | 156                                      | 27 | S INDIANA AVE RR                                                                   | BOARDWALK PIERS 4 LC<br>2050 CENTER AVE 510<br>FORT LEE, NJ 07024         | 157                                                                        | 21.0                                                     | 4 7 S OHIO AVE         | ATLANTICARE HEALTH SERVICES 1406 DOUGHTY RD EGG HARBOR TWP, NJ 08234                              |  |  |  |
| REPLACE ACCESSIBLE SPACE SIGN & ADD VAN SIGN TO EXISTING POST  **INDIANA AVENUE*  **50' PUBLIC RIGHT OF WAY*  **INDIANA AVENUE*  **INDIANA AVENUE* | 156                                      | 28 | 1701 PACIFIC AVE                                                                   | CRDA<br>15 S PENNSYLVANIA AVE<br>ATLANTIC CITY, NJ 08401                  |                                                                            |                                                          |                        | LOG HANDON THI, NO 00254                                                                          |  |  |  |
| ONE WAY                                                                                                                                                                                                                                                                                                                                                                                                                                                                                                                                                                                                                                                                                                                                                                                                                                                                                                                                                                                                                                                                                                                                                                                                                                                                                                                                                                                                                                                                                                                                                                                                                                                                                                                                                                                                                                                                                                                                                                                                                                                                                                                        | 156                                      |    | 1713 PACIFIC AVE                                                                   | BOARDWALK PIERS 3 LLC<br>2050 CENTER AVE 510<br>FORT LEE, NJ 07024        |                                                                            |                                                          |                        |                                                                                                   |  |  |  |
| GRAPHIC SCALE  20 0 10 20                                                                                                                                                                                                                                                                                                                                                                                                                                                                                                                                                                                                                                                                                                                                                                                                                                                                                                                                                                                                                                                                                                                                                                                                                                                                                                                                                                                                                                                                                                                                                                                                                                                                                                                                                                                                                                                                                                                                                                                                                                                                                                      | 156                                      |    | S DR MARTIN LUTHER<br>KING DR RR                                                   | BOARDWALK PIERS 4 LLC<br>2050 CENTER AVE 510<br>FORT LEE, NJ 07024        |                                                                            |                                                          |                        |                                                                                                   |  |  |  |
| BLOCK 157                                                                                                                                                                                                                                                                                                                                                                                                                                                                                                                                                                                                                                                                                                                                                                                                                                                                                                                                                                                                                                                                                                                                                                                                                                                                                                                                                                                                                                                                                                                                                                                                                                                                                                                                                                                                                                                                                                                                                                                                                                                                                                                      | 156                                      | 31 | 1715 PACIFIC AVE                                                                   | BOARDWALK PIERS 3 LLC<br>2050 CENTER AVE<br>FORT LEE, NJ 07024            |                                                                            |                                                          |                        |                                                                                                   |  |  |  |
| PARKING LOT — 1 INCH = 20 FEET                                                                                                                                                                                                                                                                                                                                                                                                                                                                                                                                                                                                                                                                                                                                                                                                                                                                                                                                                                                                                                                                                                                                                                                                                                                                                                                                                                                                                                                                                                                                                                                                                                                                                                                                                                                                                                                                                                                                                                                                                                                                                                 |                                          |    | UTILITIES                                                                          |                                                                           |                                                                            |                                                          |                        |                                                                                                   |  |  |  |
| RESERVED PARKING  R7-8 12" X 18" STEEL SIGN ON A WHITE BACKGROUND, GREEN BORDER AND SIGN  LETTERNAL PILLE & WHITE SYMPOLE  SIGN                                                                                                                                                                                                                                                                                                                                                                                                                                                                                                                                                                                                                                                                                                                                                                                                                                                                                                                                                                                                                                                                                                                                                                                                                                                                                                                                                                                                                                                                                                                                                                                                                                                                                                                                                                                                                                                                                                                                                                                                |                                          |    | ACMUA<br>ATT: INDIA STILL,<br>PO BOX 117<br>401 N. VIRGINIA A<br>ATLANTIC CITY, NJ |                                                                           | ATLANTIC CITY ELE<br>ATT: GREGORY BRI<br>2542 FIRE ROAD<br>EGG HARBOR TOWN | UBAKER                                                   | J 08234                |                                                                                                   |  |  |  |