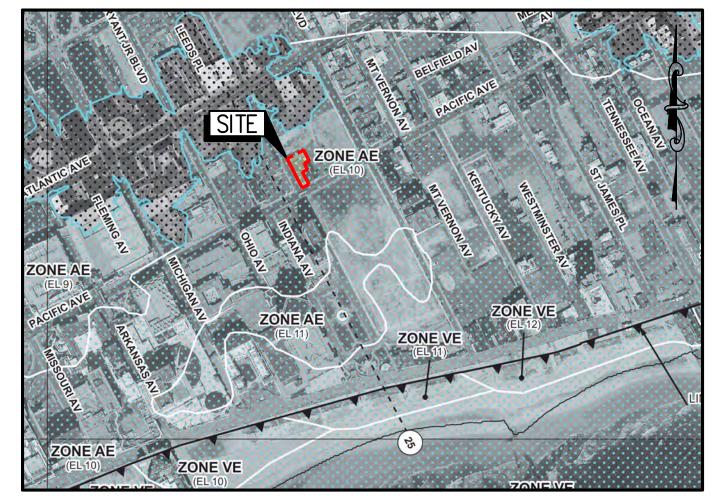

FEMA FLOOD INSURANCE RATE MAP (PANEL 34001C0456G)

SCALE: 1" = 1,000'

SCALE: 1" = 200'