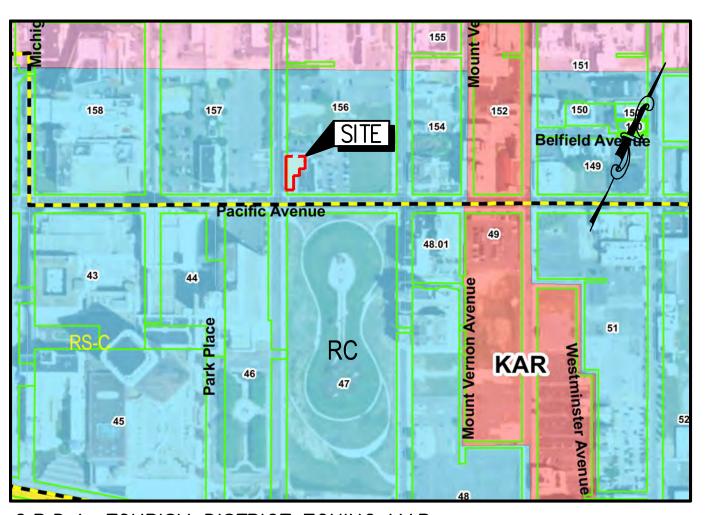

5 FT

20 FT

ROOFLINE

40 FT

5 FT

1 SPACE/300 SF = 22

C.R.D.A. TOURISM DISTRICT ZONING MAP SCALE: 1" = 500'

RESORT COMMERCIAL