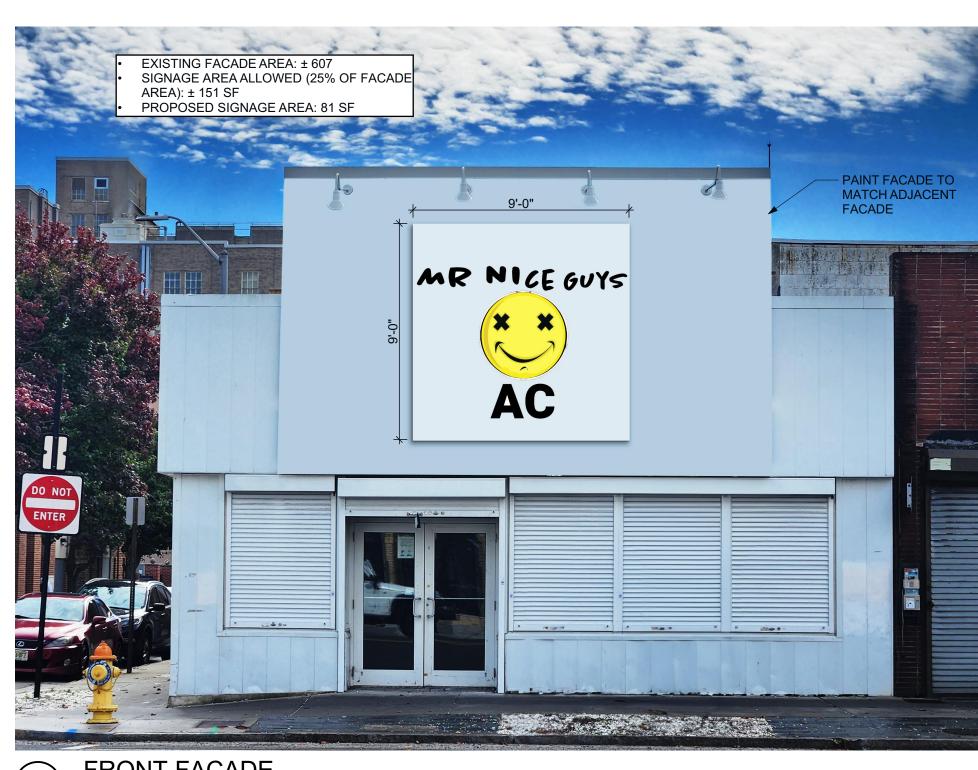

FRONT FACADE

NOT TO SCALE

V S S Architecture + Design

VISSI, LLP Architecture + Design 10000 Lincoln Drive East, Suite 104 Marlton, NJ 08053 856 428 8877 www.vissi.com

Will St

Joseph M Davidson AIA NJ AI 17690 William J Fearon AIA