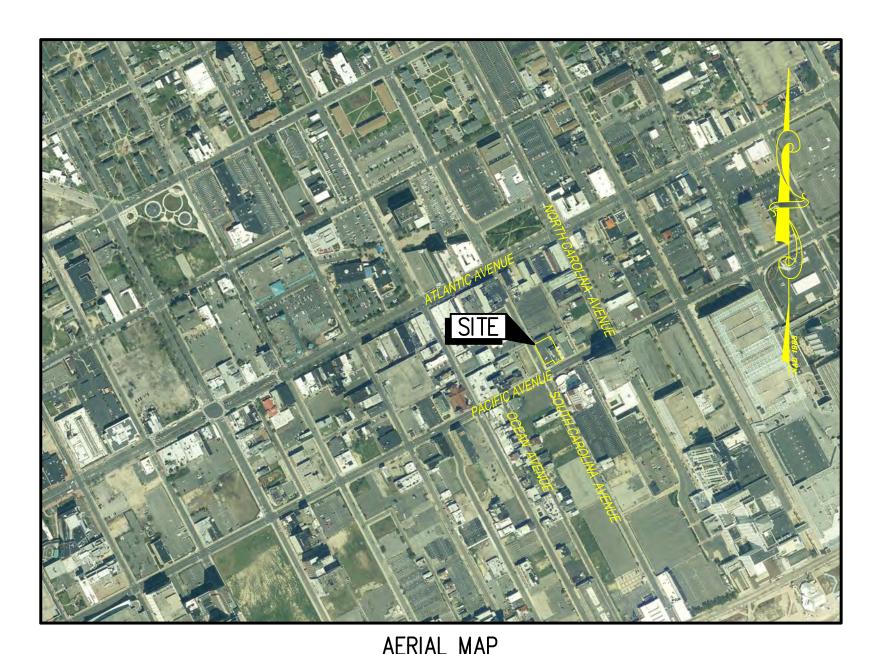

# TAMBRE DISPENSARY & LOUNGE

1217 PACIFIC AVENUE; BLOCK 141, LOT 9 ATLANTIC CITY, ATLANTIC COUNTY, NEW JERSEY