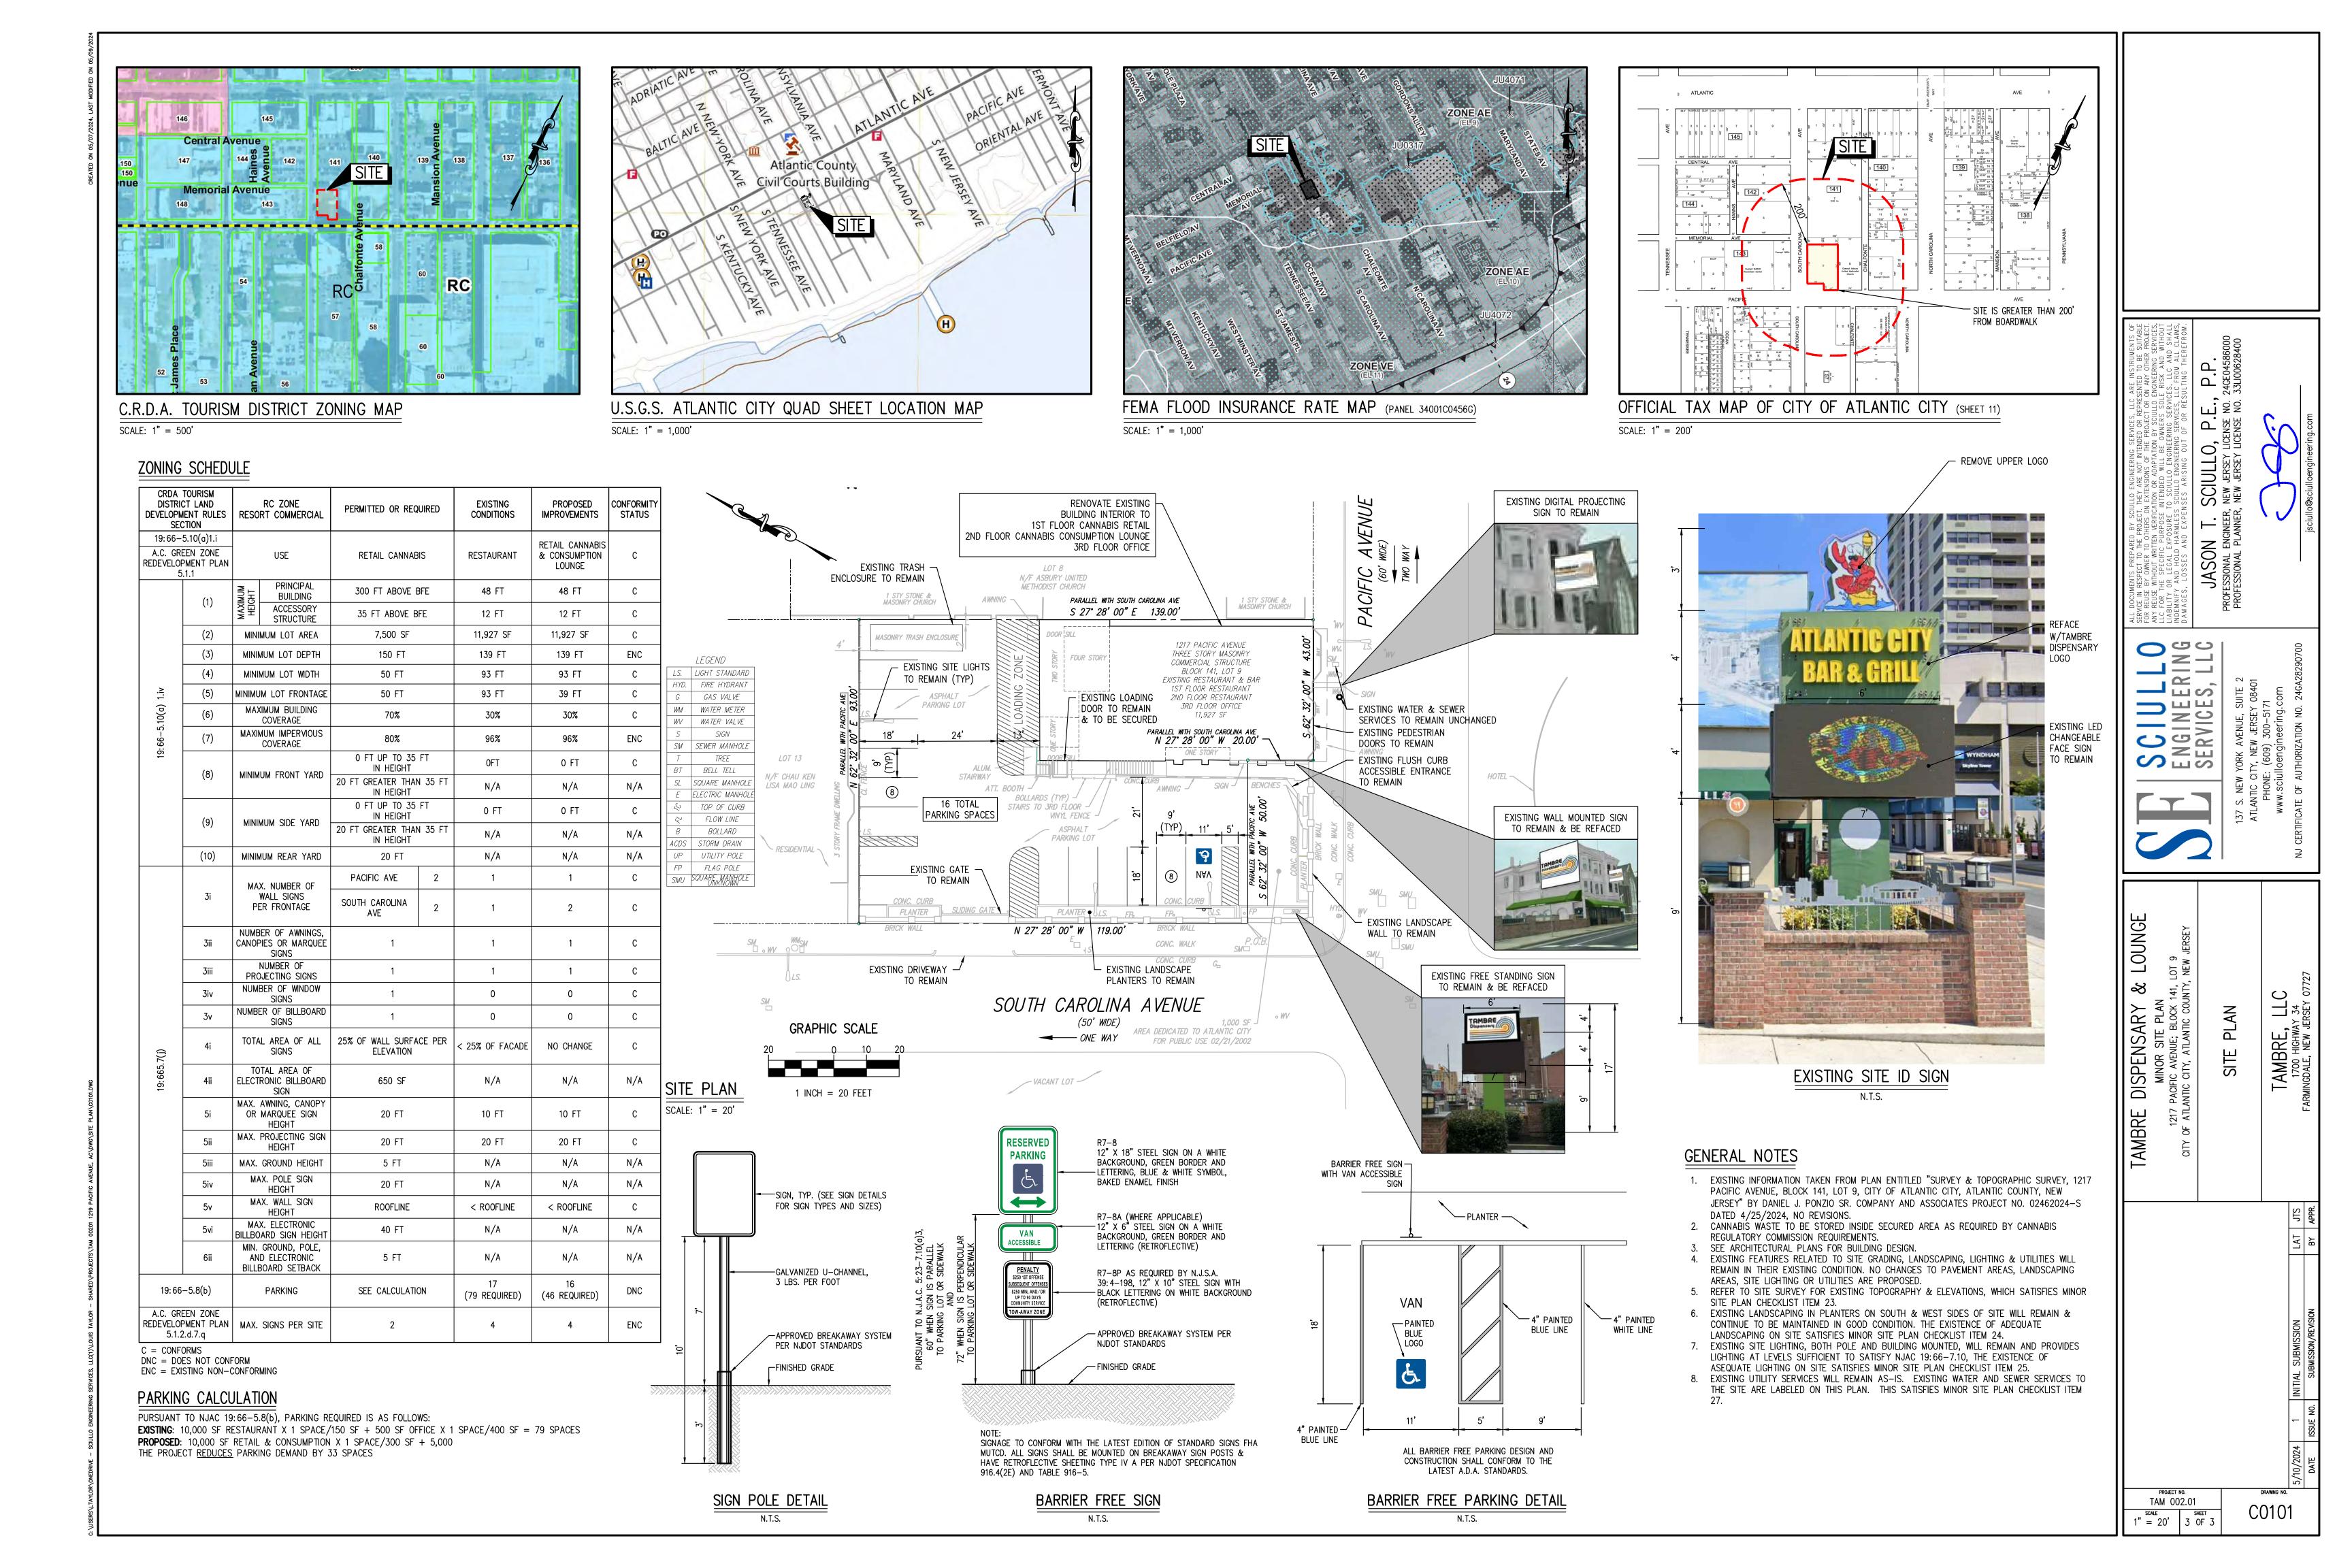

## APPLICANT'S INTENT

APPLICANT INTENDS TO RENOVATE THE EXISTING RESTAURANT SPACE ON THE 1ST & 2ND FLOORS OF THE EXISTING BUILDING ON THE SUBJECT SITE TO BE A CLASS 5 CANNABIS RETAIL DISPENSARY ON THE 1ST FLOOR & CANNABIS CONSUMPTION LOUNGE ON THE 2ND FLOOR. THE EXISTING 3RD FLOOR OFFICE SPACE WILL REMAIN OFFICE SPACE. NO SITE IMPROVEMENTS ARE PROPOSED, BUT SIGNAGE WILL BE REPLACED TO IDENTIFY THE PROPOSED USE. NO INCREASE IN SIGN AREA OR OHANTITY IS PROPOSED & SIGNAGE STRUCTURES WILL REMAIN & BE REFLACED.

C0001

TAM 002.01

| SHEET INDEX |          |                    |  |  |  |  |  |  |
|-------------|----------|--------------------|--|--|--|--|--|--|
| SHEET NO.   | DWG. NO. | SHEET TITLE        |  |  |  |  |  |  |
| 1 OF 3      | C0001    | COVER SHEET        |  |  |  |  |  |  |
| 2 OF 3      | C0002    | 200 FT OWNERS LIST |  |  |  |  |  |  |
| 3 OF 3      | C0101    | SITE PLAN          |  |  |  |  |  |  |
|             |          |                    |  |  |  |  |  |  |