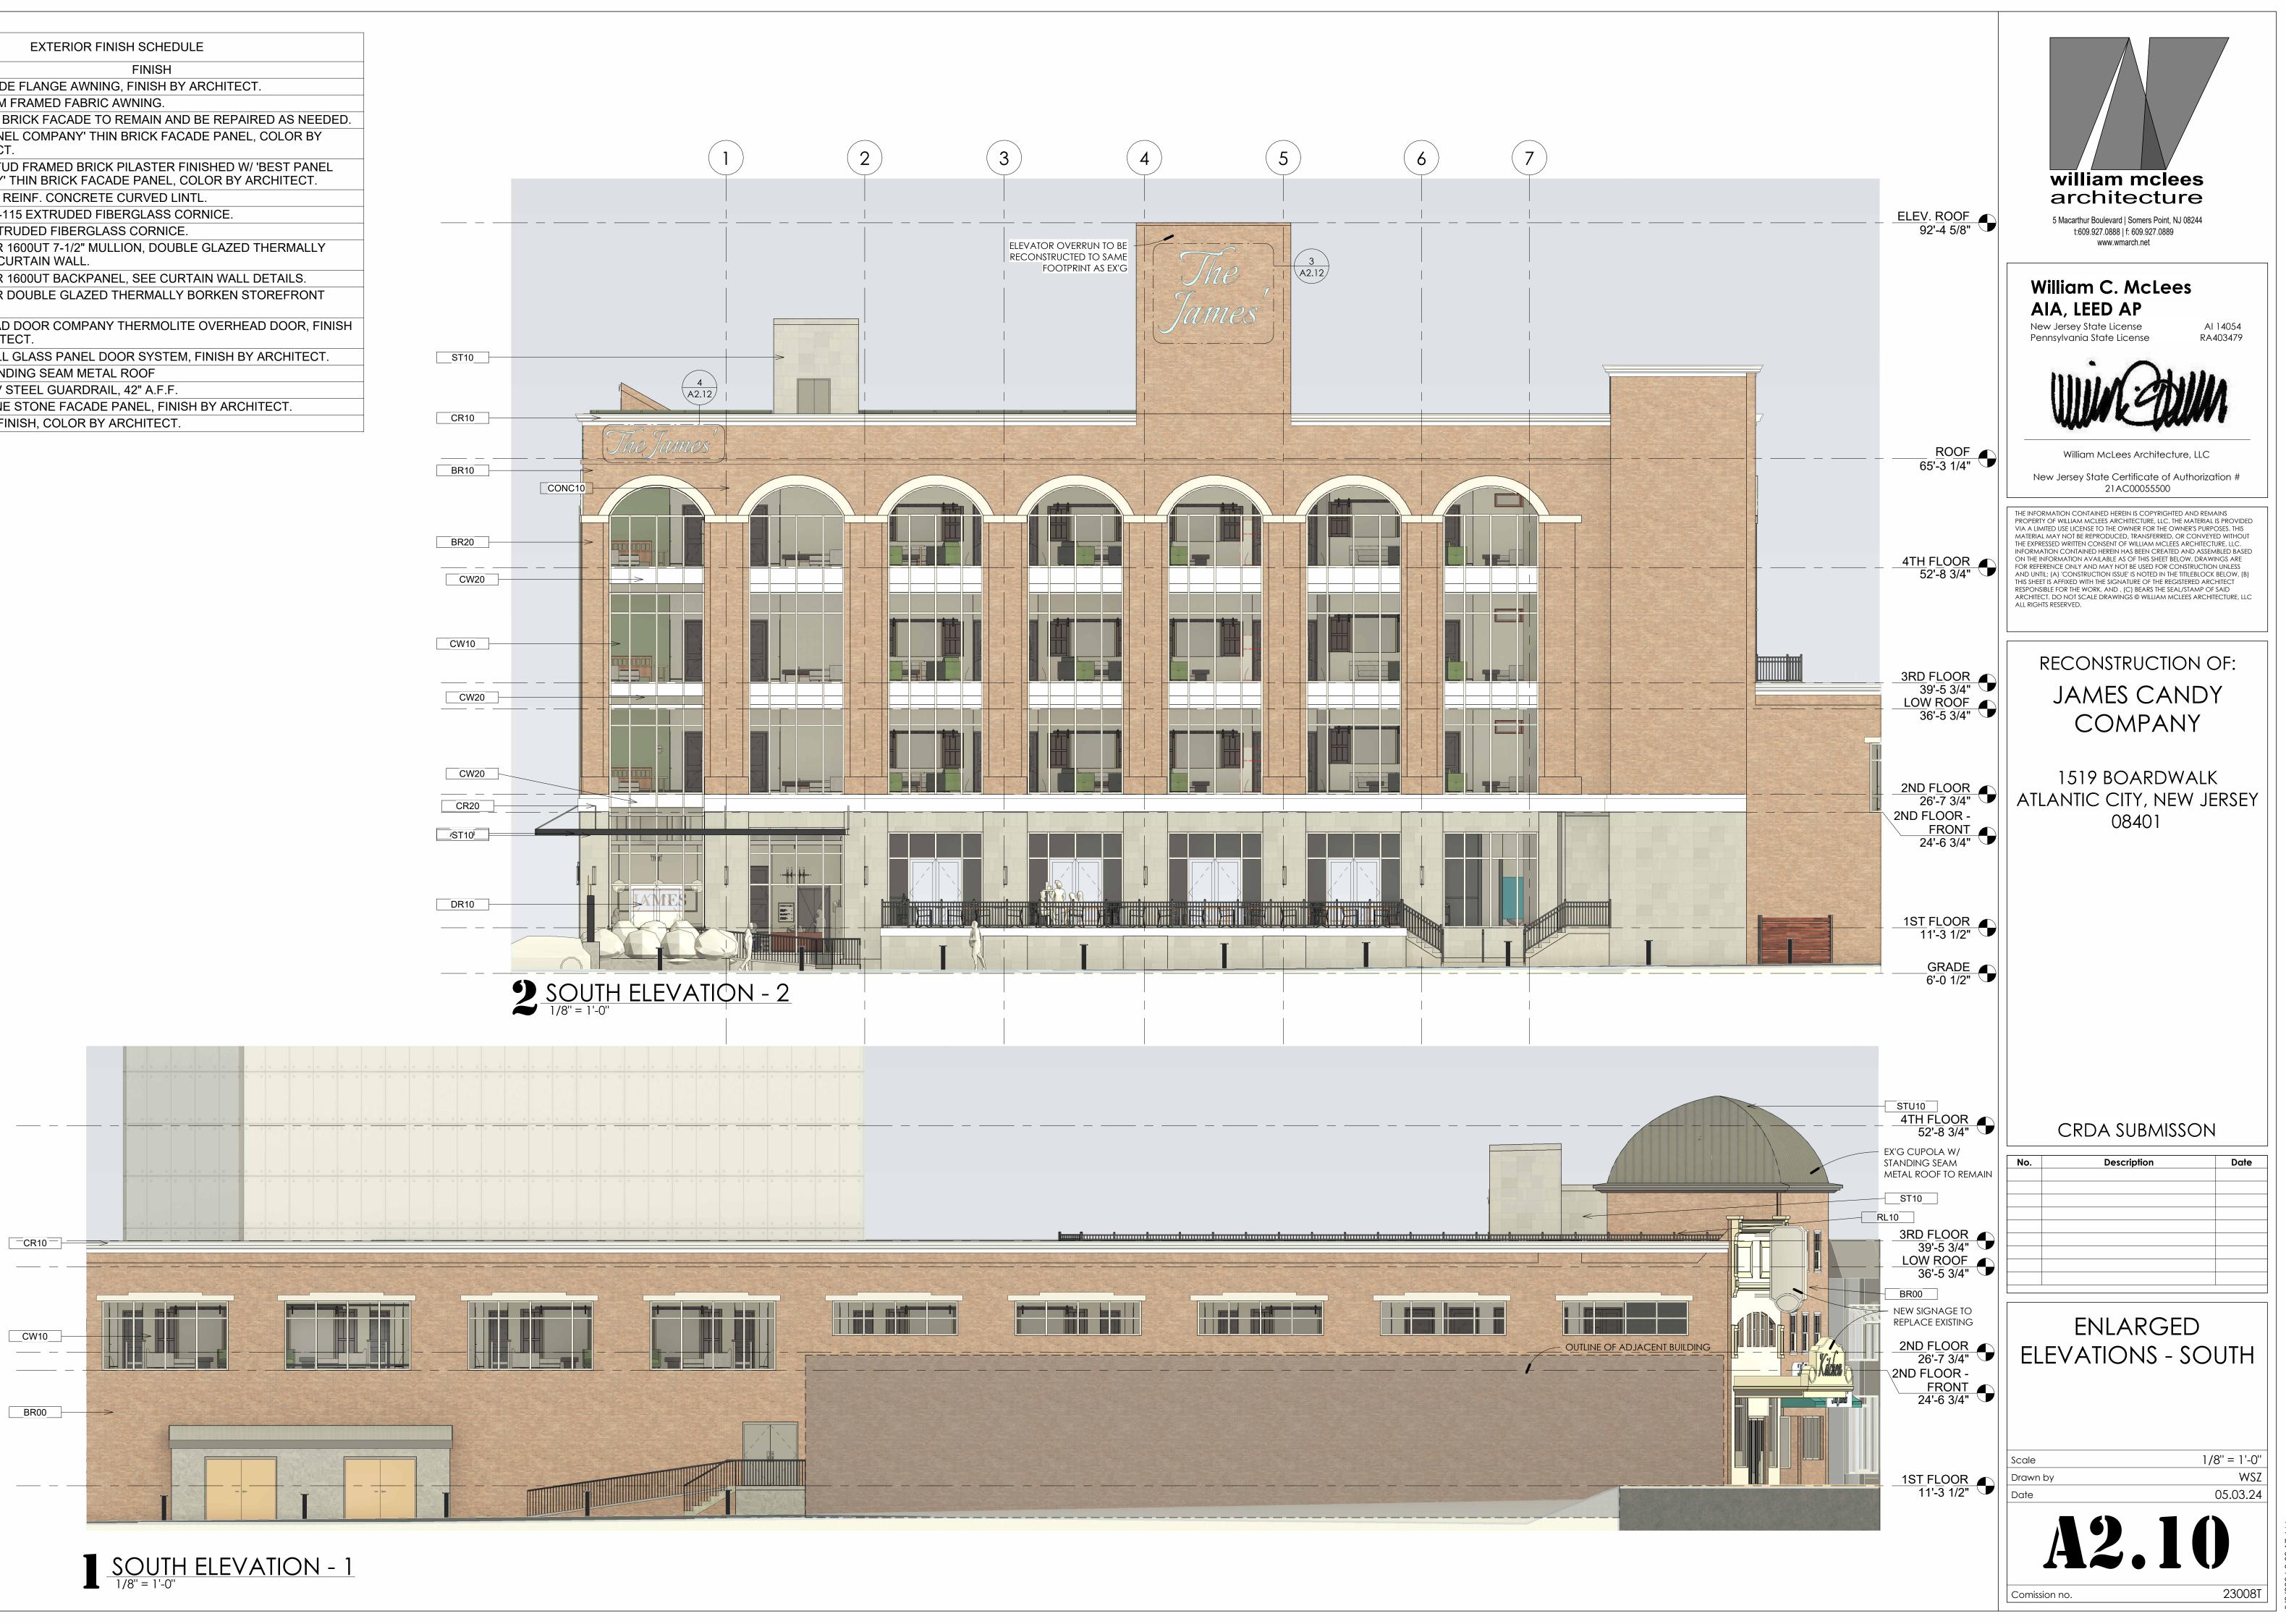

| EXTERIOR FINISH SCHEDULE |                                                                                                                   |
|--------------------------|-------------------------------------------------------------------------------------------------------------------|
| KEY                      | FINISH                                                                                                            |
| AW10                     | STEEL WIDE FLANGE AWNING, FINISH BY ARCHITECT.                                                                    |
| AW20                     | ALUMINUM FRAMED FABRIC AWNING.                                                                                    |
| BR00                     | EXISTING BRICK FACADE TO REMAIN AND BE REPAIRED AS NEEDED.                                                        |
| BR10                     | 'BEST PANEL COMPANY' THIN BRICK FACADE PANEL, COLOR BY ARCHITECT.                                                 |
| BR20                     | METAL STUD FRAMED BRICK PILASTER FINISHED W/ 'BEST PANEL<br>COMPANY' THIN BRICK FACADE PANEL, COLOR BY ARCHITECT. |
| CONC10                   | PRECAST REINF. CONCRETE CURVED LINTL.                                                                             |
| CR10                     | EDON CR-115 EXTRUDED FIBERGLASS CORNICE.                                                                          |
| CR20                     | EDON EXTRUDED FIBERGLASS CORNICE.                                                                                 |
| CW10                     | KAWNEER 1600UT 7-1/2" MULLION, DOUBLE GLAZED THERMALLY<br>BROKEN CURTAIN WALL.                                    |
| CW20                     | KAWNEER 1600UT BACKPANEL, SEE CURTAIN WALL DETAILS.                                                               |
| DR10                     | KAWNEER DOUBLE GLAZED THERMALLY BORKEN STOREFRONT DOOR.                                                           |
| DR20                     | OVERHEAD DOOR COMPANY THERMOLITE OVERHEAD DOOR, FINISH BY ARCHITECT.                                              |
| DR30                     | NANAWALL GLASS PANEL DOOR SYSTEM, FINISH BY ARCHITECT.                                                            |
| MR10                     | EX'G STANDING SEAM METAL ROOF                                                                                     |
| RL10                     | PTD GALV STEEL GUARDRAIL, 42" A.F.F.                                                                              |
| ST10                     | STONELINE STONE FACADE PANEL, FINISH BY ARCHITECT.                                                                |
| STU10                    | STUCCO FINISH, COLOR BY ARCHITECT.                                                                                |