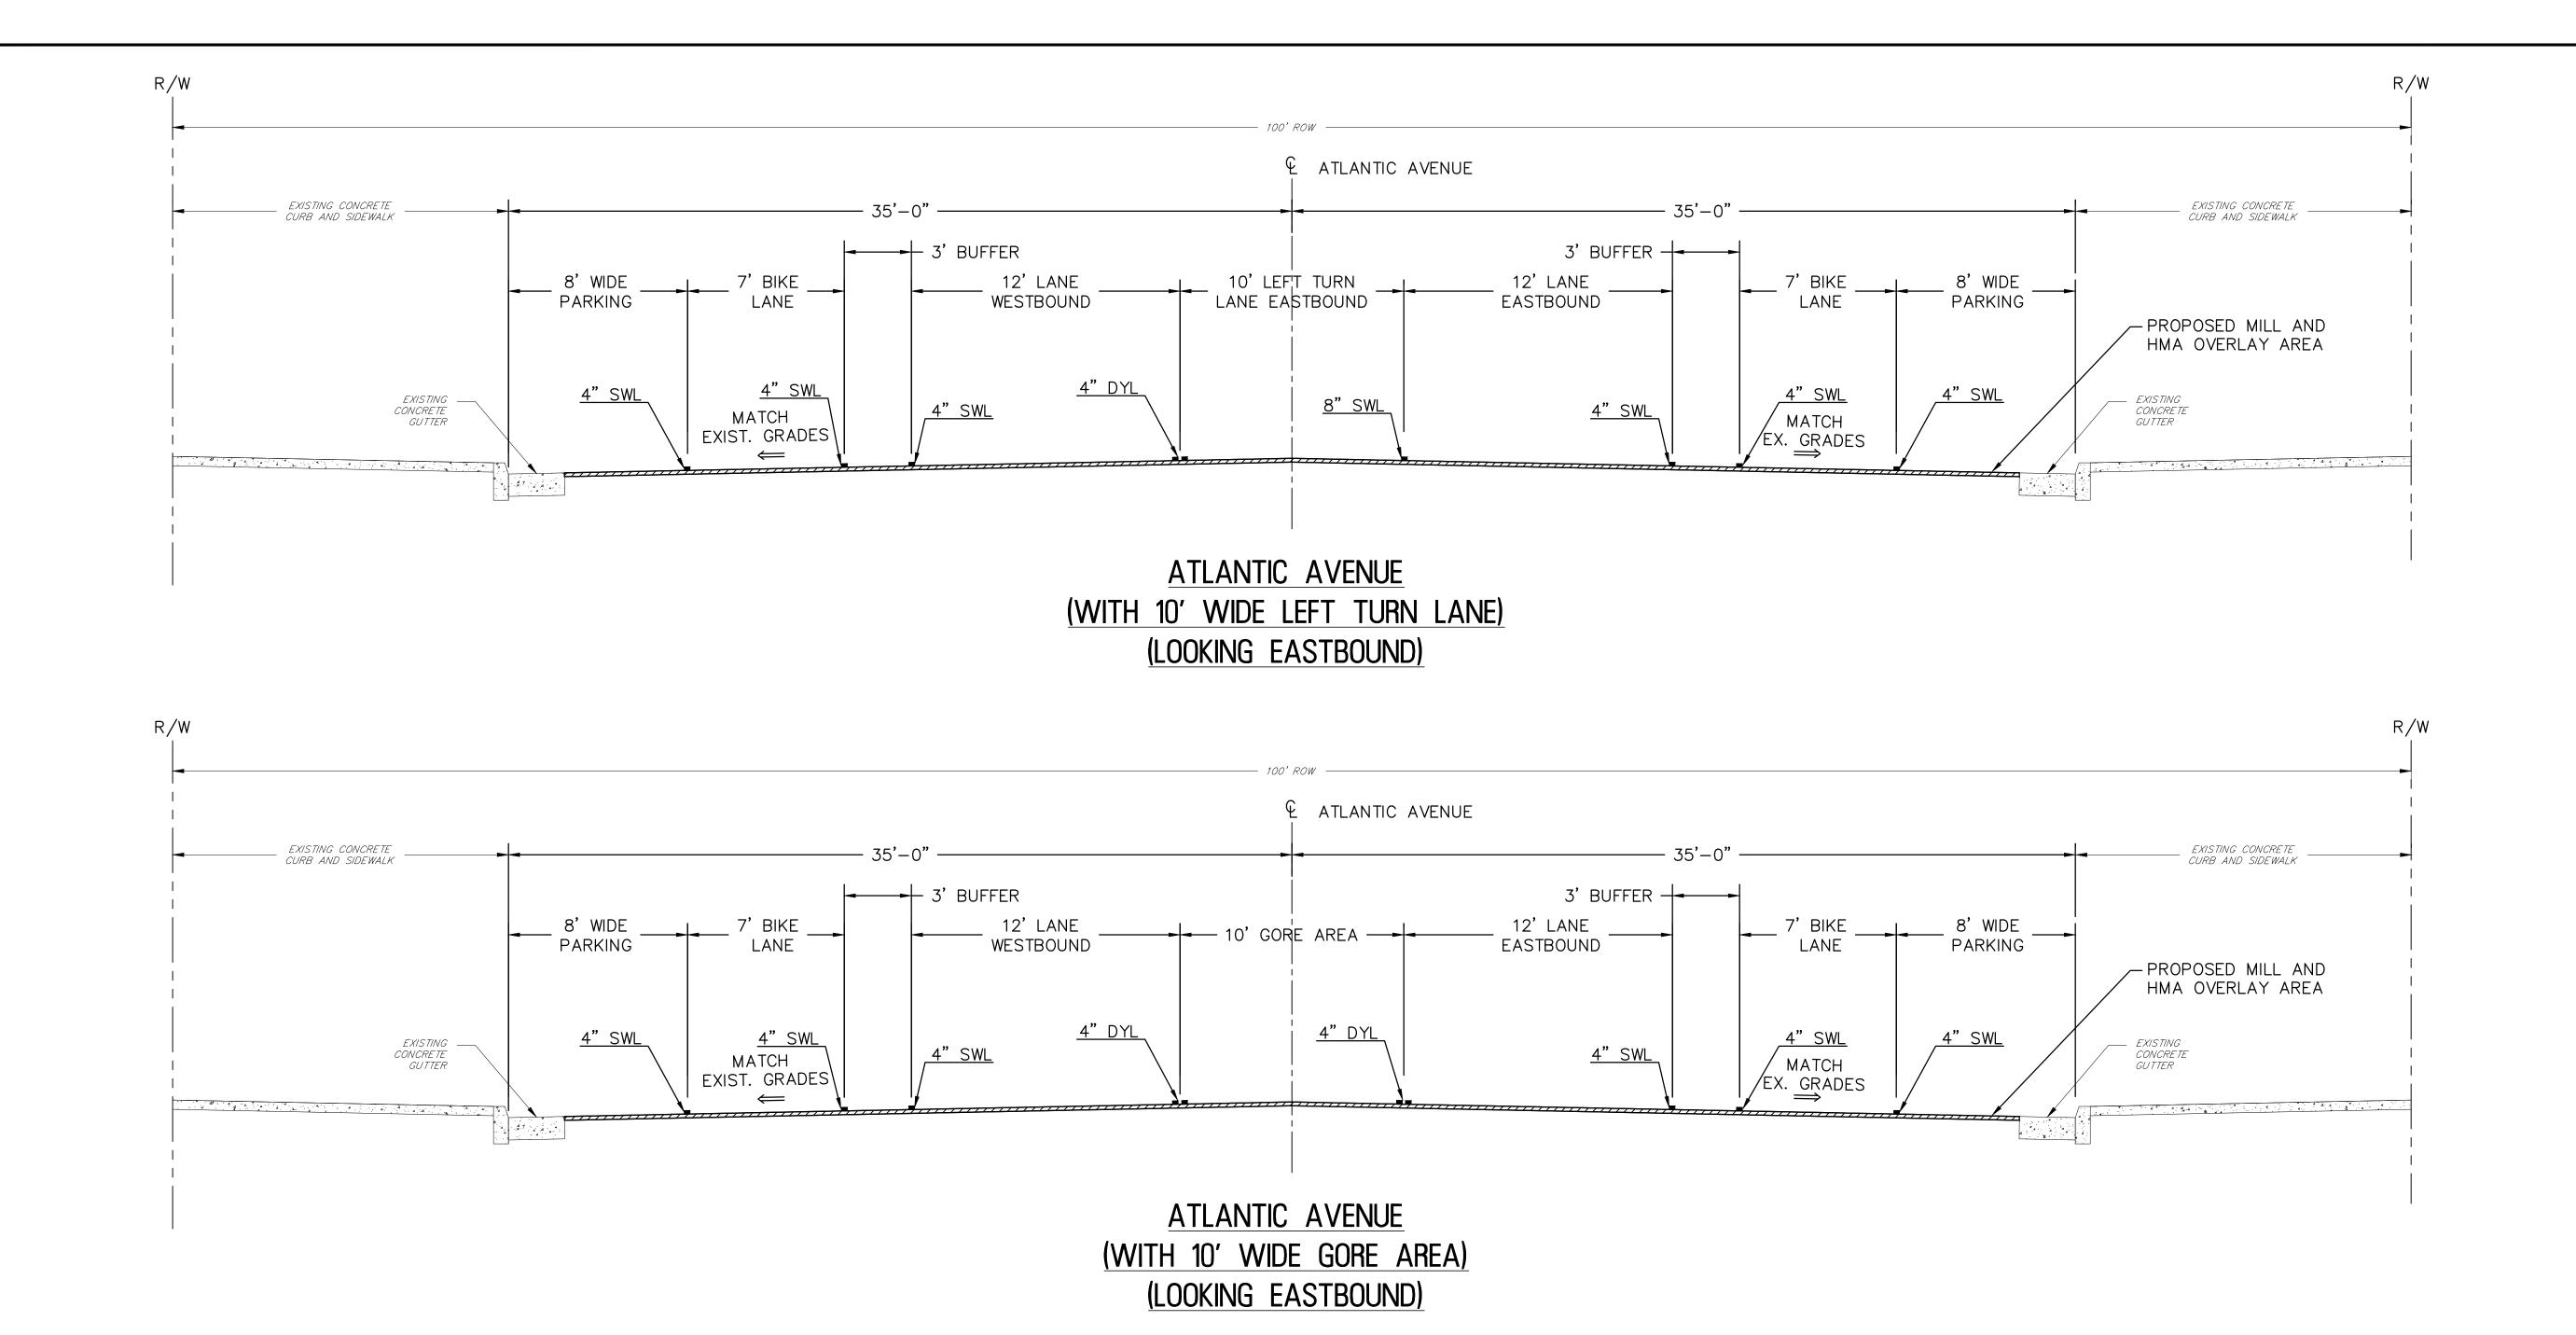

ABBREVIATIONS:

ADT AVERAGE DAILY TRAFFIC
CL CENTERLINE OF ROADWAY
DYL DOUBLE YELLOW LINE
DV DESIGN SPEED

DGA DENSE-GRADED AGGREGATE BASE COURSE

EP EDGE OF PAVEMENT P.G.L. PROFILE GRADE LINE R/W RIGHT-OF-WAY SHLDR. SHOULDER SWL SINGLE WHITE LINE TYP. TYPICAL V SPEED LIMIT