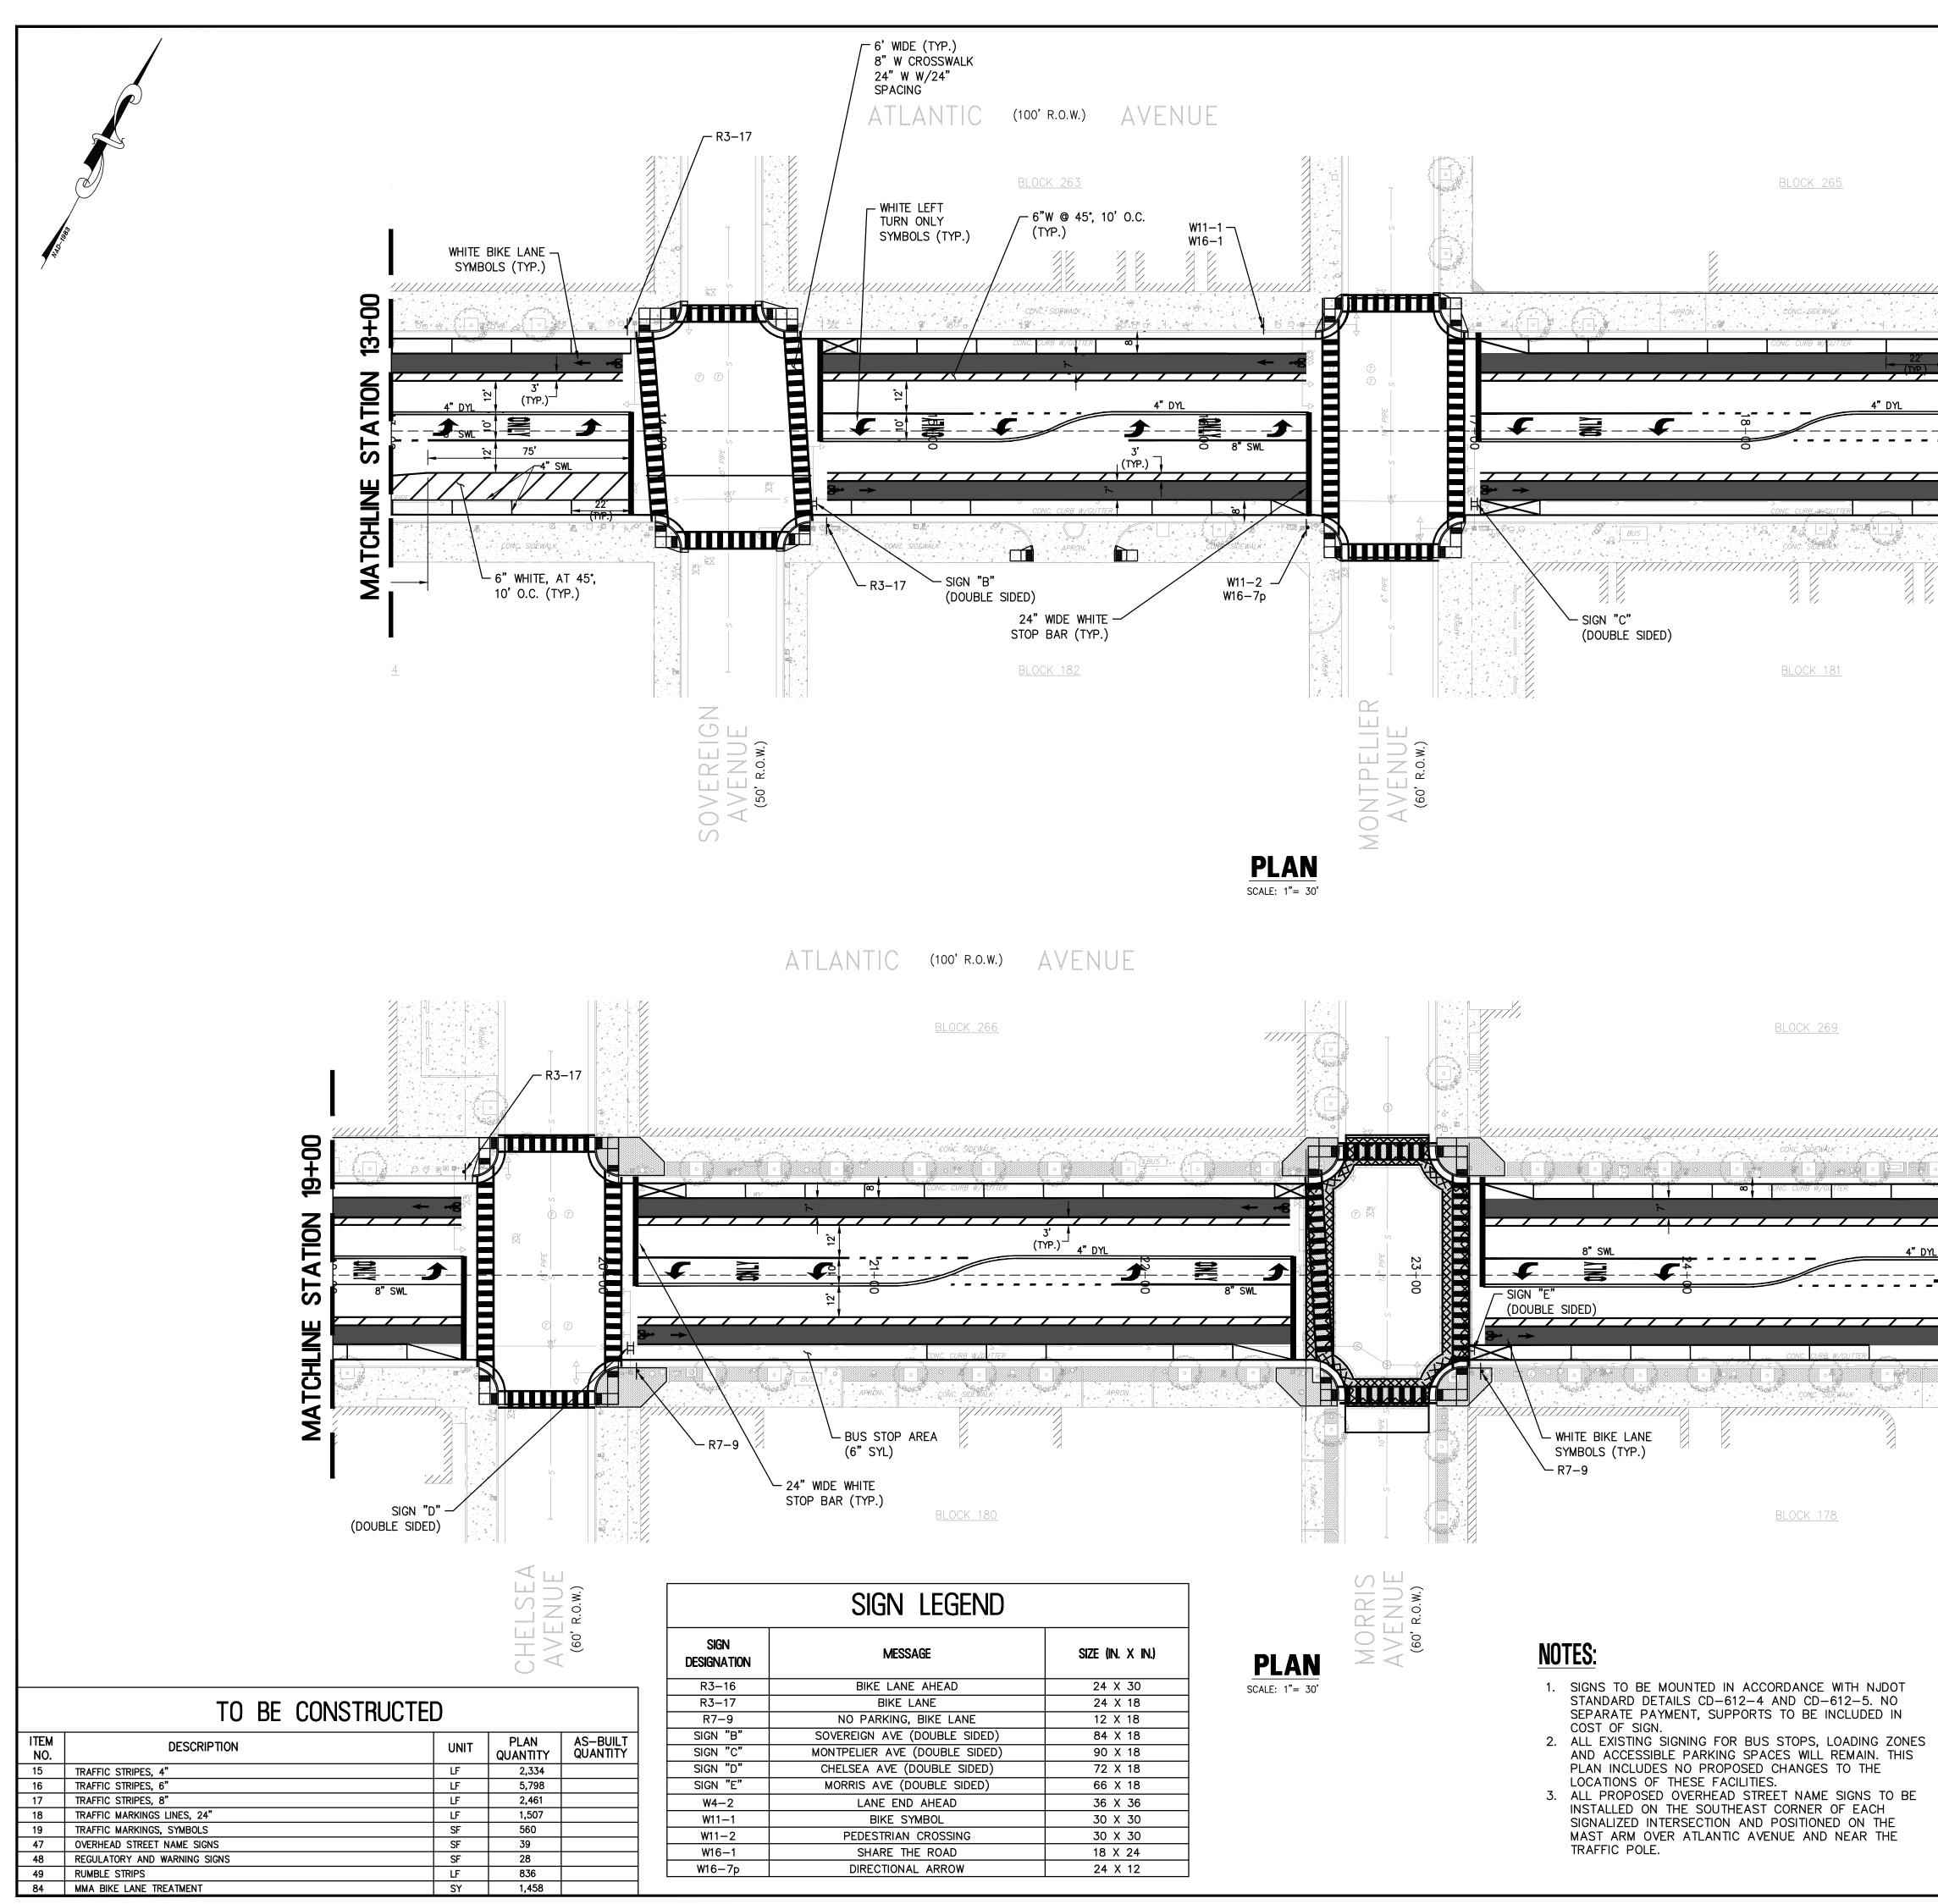

| MATCHURE STATION 19+00                                                                                                                                                                                                                                                                                                                                                                                                                                                                                                                                                                                                                                                                                                                                                                                                                                                                                                                                                                                                                                                                                                                                                                                                                                                                                                                                                                                                                                                                                                                                                                                                                                                                                                                                                                                                                                                                                                                                                                                                                                                                          |               | REAGINATION OF A CONTRACTION OF A CONTRACTION OF A CONTRACTION OF A CONTRACTOR |
|-------------------------------------------------------------------------------------------------------------------------------------------------------------------------------------------------------------------------------------------------------------------------------------------------------------------------------------------------------------------------------------------------------------------------------------------------------------------------------------------------------------------------------------------------------------------------------------------------------------------------------------------------------------------------------------------------------------------------------------------------------------------------------------------------------------------------------------------------------------------------------------------------------------------------------------------------------------------------------------------------------------------------------------------------------------------------------------------------------------------------------------------------------------------------------------------------------------------------------------------------------------------------------------------------------------------------------------------------------------------------------------------------------------------------------------------------------------------------------------------------------------------------------------------------------------------------------------------------------------------------------------------------------------------------------------------------------------------------------------------------------------------------------------------------------------------------------------------------------------------------------------------------------------------------------------------------------------------------------------------------------------------------------------------------------------------------------------------------|---------------|--------------------------------------------------------------------------------------------------------------------------------------------------------------------------------------------------------------------------------------------------------------------------------------------------------------------------------------------------------------------------------------------------------------------------------------------------------------------------------------------------------------------------------------------------------------------------------------------------------------------------------------------------------------------------------------------------------------------------------------------------------------------------------------------------------------------------------------------------------------------------------------------------------------------------------------------------------------------------------------------------------------------------------------------------------------------------------------------------------------------------------------------------------------------------------------------------------------------------------------------------------------------------------------------------------------------------------------------------------------------------------------------------------------------------------------------------------------------------------------------------------------------------------------------------------------------------------------------------------------------------------------------------------------------------------------------------------------------------------------------------------------------------------------------------------------------------------------------------------------------------------------------------------------------------------------------------------------------------------------------------------------------------------------------------------------------------------------------------------------------------------|
| Image: Signal state sta |               | P L A N S W H I C H D O N O T B E A I<br>AN EMBOSSED SEAL ARE NOT VALID<br>ALL DOCUMENTS PREPARED BY REMINGTON & VERNIC<br>ENGINEERS AND AFFILIATES ARE INSTRUMENT<br>OF SERVICE IN RESPECTOF THE PROJECT. ANY REUS<br>WITENDED OR REPRESENTED TO BE SUITABLE FOI<br>REUSE BY OWNER OR OTHERS NON EXTENSIONS OF TH<br>PROJECT OR ON ANY OTHER PROJECT. ANY REUS<br>WITHOUT WRITTEN VERIFICATION OR ADAPTATIO<br>BY REMINGTON & VERNICK ENGINEERS AND AFFILIATE<br>FOR THE SPECIFIC PURPOSE INTENDED WILL B<br>AT OWNERS SOLE RISK AND WITHOUT LIBBILITY ON<br>LEGAL EXPOSURE TO REMINGTON & VERNICK ENGINEERS<br>AND AFFILIATES; AND OWNER SHALL INDEMNIFY AND HOL<br>HARMLESS REMINGTON & VERNICK ENGINEERS AN<br>AFFILIATES FROM ALL CLAIMS, DAMAGES, LOSSES AN<br>EXPENSES ARISING OUT OF OR RESULTING THEREFROM                                                                                                                                                                                                                                                                                                                                                                                                                                                                                                                                                                                                                                                                                                                                                                                                                                                                                                                                                                                                                                                                                                                                                                                                                                                                                                            |
| Image: Simple |               | AT ANTIC COLINITY<br>AT ANTIC COLINITY                                                                                                                                                                                                                                                                                                                                                                                                                                                                                                                                                                                                                                                                                                                                                                                                                                                                                                                                                                                                                                                                                                                                                                                                                                                                                                                                                                                                                                                                                                                                                                                                                                                                                                                                                                                                        |
|                                                                                                                                                                                                                                                                                                                                                                                                                                                                                                                                                                                                                                                                                                                                                                                                                                                                                                                                                                                                                                                                                                                                                                                                                                                                                                                                                                                                                                                                                                                                                                                                                                                                                                                                                                                                                                                                                                                                                                                                                                                                                                 | GRAPHIC SCALE | 120<br>DRAWN BY: DESIGN BY: CHECKED BY: SCALE:<br>C.F.C. T.J.M. D.K. AS NOTE<br>DATE: SHEET No.:<br>8-3-2023<br>JOB No.:<br>01-02-U-016<br>27 Of 46                                                                                                                                                                                                                                                                                                                                                                                                                                                                                                                                                                                                                                                                                                                                                                                                                                                                                                                                                                                                                                                                                                                                                                                                                                                                                                                                                                                                                                                                                                                                                                                                                                                                                                                                                                                                                                                                                                                                                                            |